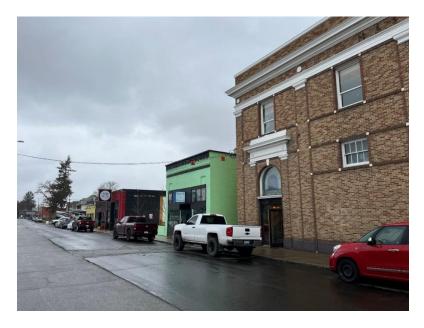

## Photo 29: Diamond Avenue, context looking west

Photo 30: Diamond Avenue, context looking west, historic photo from 1940