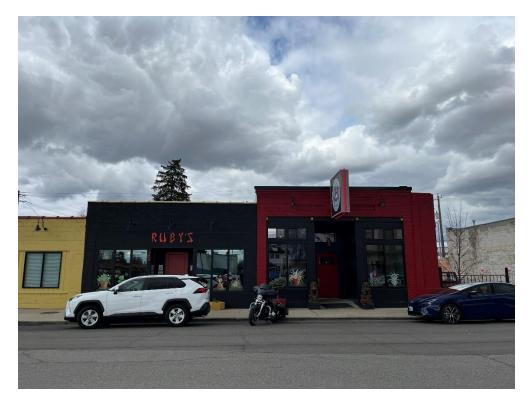

Photo 25: Willerton Block at 3011 East Diamond Avenue with the adjoining Marella Grocery & Temple's Confectionary Building at 3009 East Diamond (not included in district), primary façades looking north