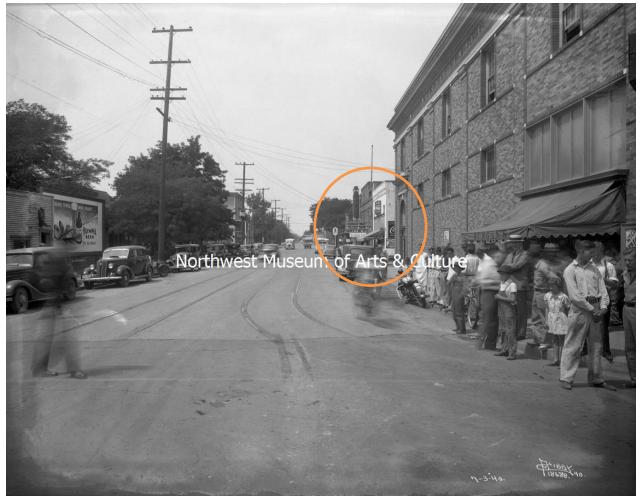

## Photo 29: Diamond Avenue, context looking west

Photo 30: Diamond Avenue, context looking west, historic photo from 1940