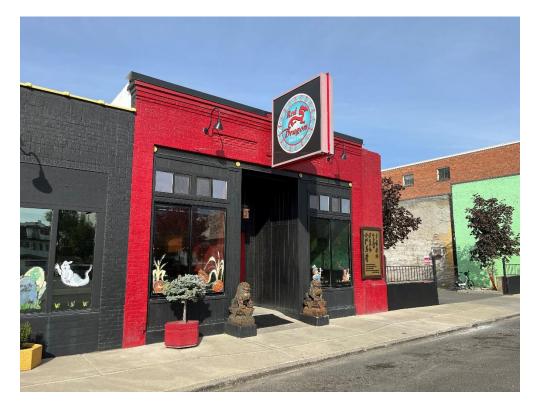

Photo 26: Willerton Block at 3011 East Diamond Avenue, primary façade looking northwest

Photo 27: Willerton's Diamond Photo Play Theater Block at 3119 East Diamond Avenue, primary façade looking northwest