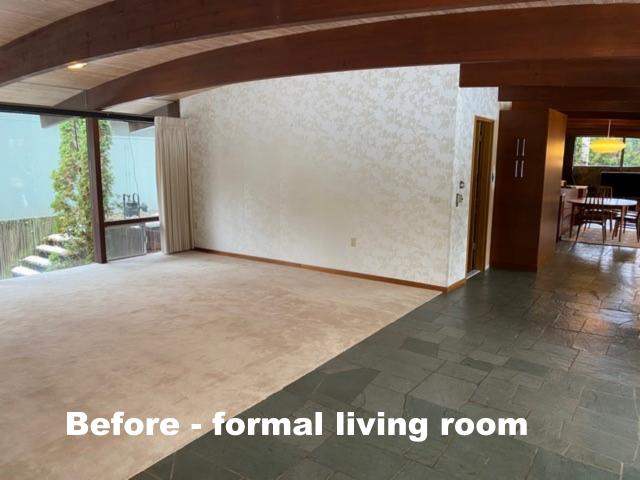

## Interior Renovation Main Floor:

- 1. Original Vermont green slate floor was professionally stripped, cleaned and sealed.
- 2. Master bath new tub, toilet, sinks, fixtures, wall and floor tile, lighting, mirrors, custom cabinetry and fabricated countertops. Walls were reconfigured to create a more useable area and open shower. Closet was re-designed to create walk-in closet with custom built-in dressers and shelves. Original skylight was repaired.
- 3. Powder room existing tub removed and toilet and sink replaced. New fixtures. New custom cabinetry and fabricated stone vanity was designed. Natural limestone floor, wall tile, wall mirrors, lighting, and wallpaper were added. Original skylight was repaired.
  - 4. All carpeting was replaced.
  - 5. Natural grass cloth wall coverings were installed and remaining walls painted.
  - 6. Existing oak ceiling was cleaned.
  - 7. All interior woodwork was re-stained and lacguered, including ceiling beams.
- 8. Living room fireplace was replaced with horizontal gas fireplace. Marble tile was replaced with natural limestone tile.
- 9. Sunken family room required new walnut paneling on stub walls and new walnut stairs.
- 10. Existing gas fireplace in sunken family room was replaced with suspended gas fireplace in keeping with mid-century aesthetic. Stone wall was over-laid with fabricated black stone. Fabricated stone hearth was created.
  - 12. Wall-mounted walnut credenza was installed.
- 11. All interior window coverings were replaced: blinds in the master bedroom and draperies throughout the main floor.
  - 12. Ceiling light fixtures in living room & kitchen area were replaced with like fixtures.
- 13. Existing suspended stairway was redesigned slightly to meet present safety code. It was also repainted and existing wood treads were re-stained and lacquered. Custom carpet treads were installed.
- 14. Two-story wood paneled wall in stairwell was in poor condition, so it was replaced with similar two-story custom walnut paneling.
- 15. Custom built-in walnut cabinetry was designed for living room and sunken family room.