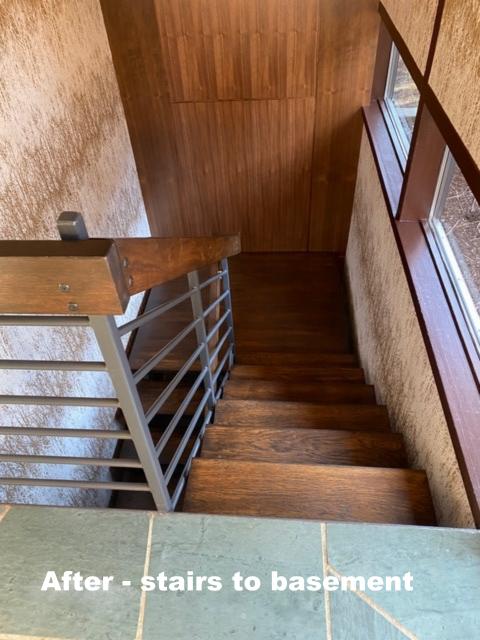

## Interior Renovation Main Floor:

- 1. Original Vermont green slate floor was professionally stripped, cleaned and sealed.
- 2. Master bath new tub, toilet, sinks, fixtures, wall and floor tile, lighting, mirrors, custom cabinetry and fabricated countertops. Walls were reconfigured to create a more useable area and open shower. Closet was re-designed to create walk-in closet with custom built-in dressers and shelves. Original skylight was repaired.
- 3. Powder room existing tub removed and toilet and sink replaced. New fixtures. New custom cabinetry and fabricated stone vanity was designed. Natural limestone floor, wall tile, wall mirrors, lighting, and wallpaper were added. Original skylight was repaired.
  - 4. All carpeting was replaced.
  - 5. Natural grass cloth wall coverings were installed and remaining walls painted.
  - 6. Existing oak ceiling was cleaned.
  - 7. All interior woodwork was re-stained and lacguered, including ceiling beams.
- 8. Living room fireplace was replaced with horizontal gas fireplace. Marble tile was replaced with natural limestone tile.
- 9. Sunken family room required new walnut paneling on stub walls and new walnut stairs.
- 10. Existing gas fireplace in sunken family room was replaced with suspended gas fireplace in keeping with mid-century aesthetic. Stone wall was over-laid with fabricated black stone. Fabricated stone hearth was created.
  - 12. Wall-mounted walnut credenza was installed.
- 11. All interior window coverings were replaced: blinds in the master bedroom and draperies throughout the main floor.
  - 12. Ceiling light fixtures in living room & kitchen area were replaced with like fixtures.
- 13. Existing suspended stairway was redesigned slightly to meet present safety code. It was also repainted and existing wood treads were re-stained and lacquered. Custom carpet treads were installed.
- 14. Two-story wood paneled wall in stairwell was in poor condition, so it was replaced with similar two-story custom walnut paneling.
- 15. Custom built-in walnut cabinetry was designed for living room and sunken family room.