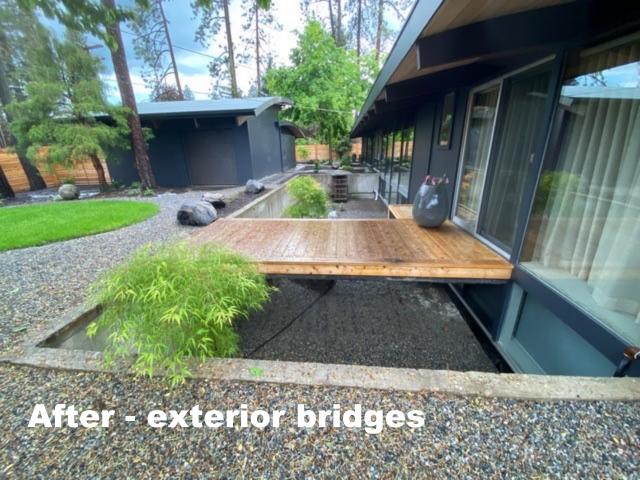

### Exterior Renovation:

- 1. The exterior was repainted.
- 2. All lower level exterior windows, originally metal framed and in poor condition, were replaced with paintable clad windows. About half of the ground level floor to ceiling windows were replaced with new double-paned fixed glass due to seal damage. The lower sections of six floor to ceiling windows in the living room, originally horizontal sliding windows, were replaced with fixed glass for safety and aesthetic purposes.
- 3. Original aggregate concrete walkways and patio were lifted to level and damaged sections were replaced.
- 4. The white-washed oak soffits required significant repair and re-staining to match original work. Beams re-stained and lacquered.
  - 5. Minor roof repair and repair of in-roof rain gutters was required.
  - 6. Repair of original chimney and replacement of flu, roof cap, etc., was needed.
  - 7. Two front exterior doors were replaced.