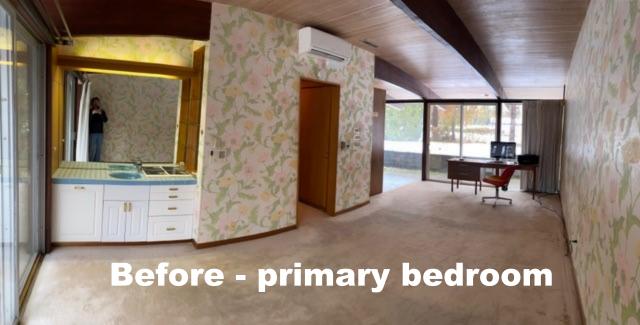

## Interior Renovation Main Floor:

- 1. Original Vermont green slate floor was professionally stripped, cleaned and sealed.
- 2. Master bath new tub, toilet, sinks, fixtures, wall and floor tile, lighting, mirrors, custom cabinetry and fabricated countertops. Walls were reconfigured to create a more useable area and open shower. Closet was re-designed to create walk-in closet with custom built-in dressers and shelves. Original skylight was repaired.
- 3. Powder room existing tub removed and toilet and sink replaced. New fixtures. New custom cabinetry and fabricated stone vanity was designed. Natural limestone floor, wall tile, wall mirrors, lighting, and wallpaper were added. Original skylight was repaired.
  - 4. All carpeting was replaced.
  - 5. Natural grass cloth wall coverings were installed and remaining walls painted.
  - 6. Existing oak ceiling was cleaned.
  - 7. All interior woodwork was re-stained and lacguered, including ceiling beams.
- 8. Living room fireplace was replaced with horizontal gas fireplace. Marble tile was replaced with natural limestone tile.
- 9. Sunken family room required new walnut paneling on stub walls and new walnut stairs.
- 10. Existing gas fireplace in sunken family room was replaced with suspended gas fireplace in keeping with mid-century aesthetic. Stone wall was over-laid with fabricated black stone. Fabricated stone hearth was created.
  - 12. Wall-mounted walnut credenza was installed.
- 11. All interior window coverings were replaced: blinds in the master bedroom and draperies throughout the main floor.
  - 12. Ceiling light fixtures in living room & kitchen area were replaced with like fixtures.
- 13. Existing suspended stairway was redesigned slightly to meet present safety code. It was also repainted and existing wood treads were re-stained and lacquered. Custom carpet treads were installed.
- 14. Two-story wood paneled wall in stairwell was in poor condition, so it was replaced with similar two-story custom walnut paneling.
- 15. Custom built-in walnut cabinetry was designed for living room and sunken family room.