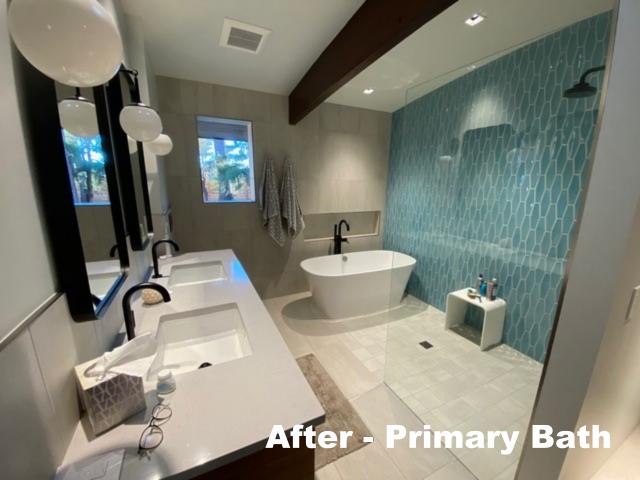

### Meenach-McClure House Renovation

While the Meenach-McClure House was structurally very sound, extensive upgrades were required.

## Interior Renovation Main Floor:

- 1. Original Vermont green slate floor was professionally stripped, cleaned and sealed.
- 2. Master bath new tub, toilet, sinks, fixtures, wall and floor tile, lighting, mirrors, custom cabinetry and fabricated countertops. Walls were reconfigured to create a more useable area and open shower. Closet was re-designed to create walk-in closet with custom built-in dressers and shelves. Original skylight was repaired.
- 3. Powder room existing tub removed and toilet and sink replaced. New fixtures. New custom cabinetry and fabricated stone vanity was designed. Natural limestone floor, wall tile, wall mirrors, lighting, and wallpaper were added. Original skylight was repaired.
  - 4. All carpeting was replaced.
  - 5. Natural grass cloth wall coverings were installed and remaining walls painted.
  - 6. Existing oak ceiling was cleaned.
  - 7. All interior woodwork was re-stained and lacguered, including ceiling beams.
- 8. Living room fireplace was replaced with horizontal gas fireplace. Marble tile was replaced with natural limestone tile.
- 9. Sunken family room required new walnut paneling on stub walls and new walnut stairs.
- 10. Existing gas fireplace in sunken family room was replaced with suspended gas fireplace in keeping with mid-century aesthetic. Stone wall was over-laid with fabricated black stone. Fabricated stone hearth was created.
  - 12. Wall-mounted walnut credenza was installed.
- 11. All interior window coverings were replaced: blinds in the master bedroom and draperies throughout the main floor.
  - 12. Ceiling light fixtures in living room & kitchen area were replaced with like fixtures.
- 13. Existing suspended stairway was redesigned slightly to meet present safety code. It was also repainted and existing wood treads were re-stained and lacquered. Custom carpet treads were installed.
- 14. Two-story wood paneled wall in stairwell was in poor condition, so it was replaced with similar two-story custom walnut paneling.
- 15. Custom built-in walnut cabinetry was designed for living room and sunken family room.