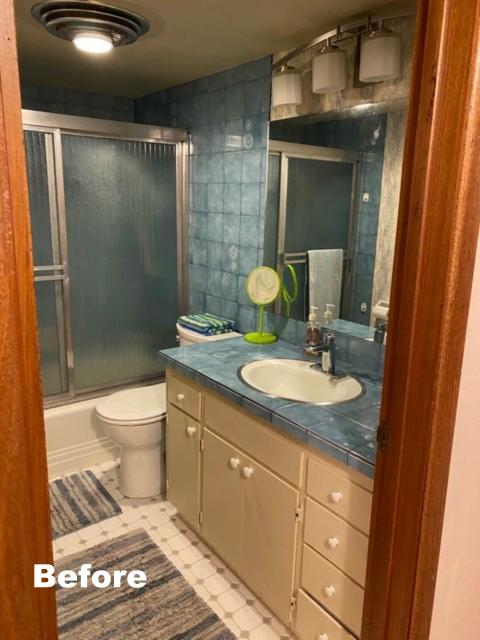

### Meenach-McClure House Renovation

While the Meenach-McClure House was structurally very sound, extensive upgrades were required.

## Interior Renovation Main Floor:

- 1. Original Vermont green slate floor was professionally stripped, cleaned and sealed.
- 2. Master bath new tub, toilet, sinks, fixtures, wall and floor tile, lighting, mirrors, custom cabinetry and fabricated countertops. Walls were reconfigured to create a more useable area and open shower. Closet was re-designed to create walk-in closet with custom built-in dressers and shelves. Original skylight was repaired.
- 3. Powder room existing tub removed and toilet and sink replaced. New fixtures. New custom cabinetry and fabricated stone vanity was designed. Natural limestone floor, wall tile, wall mirrors, lighting, and wallpaper were added. Original skylight was repaired.
  - 4. All carpeting was replaced.
  - 5. Natural grass cloth wall coverings were installed and remaining walls painted.
  - 6. Existing oak ceiling was cleaned.
  - 7. All interior woodwork was re-stained and lacguered, including ceiling beams.
- 8. Living room fireplace was replaced with horizontal gas fireplace. Marble tile was replaced with natural limestone tile.
- 9. Sunken family room required new walnut paneling on stub walls and new walnut stairs.
- 10. Existing gas fireplace in sunken family room was replaced with suspended gas fireplace in keeping with mid-century aesthetic. Stone wall was over-laid with fabricated black stone. Fabricated stone hearth was created.
  - 12. Wall-mounted walnut credenza was installed.
- 11. All interior window coverings were replaced: blinds in the master bedroom and draperies throughout the main floor.
  - 12. Ceiling light fixtures in living room & kitchen area were replaced with like fixtures.
- 13. Existing suspended stairway was redesigned slightly to meet present safety code. It was also repainted and existing wood treads were re-stained and lacquered. Custom carpet treads were installed.
- 14. Two-story wood paneled wall in stairwell was in poor condition, so it was replaced with similar two-story custom walnut paneling.
- 15. Custom built-in walnut cabinetry was designed for living room and sunken family room.