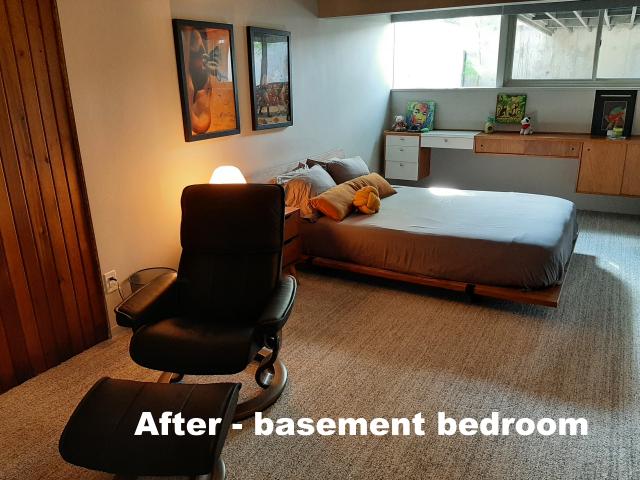

## Interior Renovation Lower Level:

- 1. Entire lower level was repainted.
- 2. New carpeting throughout.
- 3. New window blinds in bedrooms.
- 4. All doors replaced and pocket doors installed to increase useable space.
- 5. Closets redesigned and interior walls rebuilt from original "portable" design.
- 6. New lighting throughout.
- 7. Ceiling tile removed to expose 4" tongue & groove.
- 8. Bathroom redesigned replaced tub, shower, toilet, two custom vanities & sinks, wall mirrors, lighting, floor & wall tile, and fixtures.
- 9. Laundry area was moved from hall closet to redesigned utility room. Cabinetry, desk, sink, folding counter, laundry bins installed. Second oven installed.