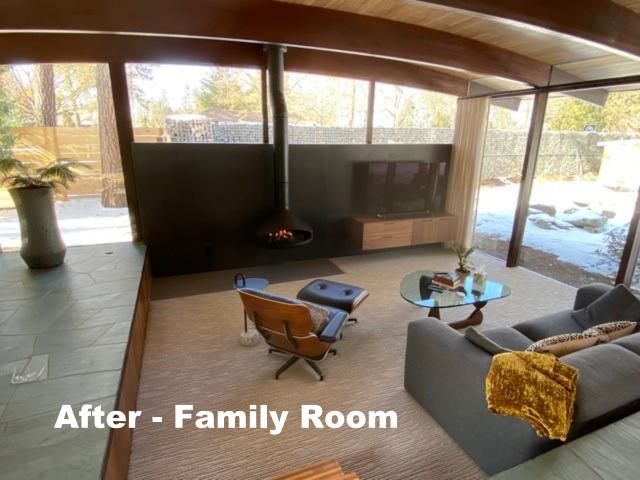

# **Before/After Photos Meenach-McClure House**

TRESA SCHMAUTZ
Chubb Group of Insurance Companies

Date Typ 11/23/2021 Bill

Type Reference Bill 12981323-06

Original Amt. 4,860.00

Balance Due 4,860.00 11/23/2021 Discount

## Interior Renovation Main Floor:

- 1. Original Vermont green slate floor was professionally stripped, cleaned and sealed.
- 2. Master bath new tub, toilet, sinks, fixtures, wall and floor tile, lighting, mirrors, custom cabinetry and fabricated countertops. Walls were reconfigured to create a more useable area and open shower. Closet was re-designed to create walk-in closet with custom built-in dressers and shelves. Original skylight was repaired.
- 3. Powder room existing tub removed and toilet and sink replaced. New fixtures. New custom cabinetry and fabricated stone vanity was designed. Natural limestone floor, wall tile, wall mirrors, lighting, and wallpaper were added. Original skylight was repaired.
  - 4. All carpeting was replaced.
  - 5. Natural grass cloth wall coverings were installed and remaining walls painted.
  - 6. Existing oak ceiling was cleaned.
  - 7. All interior woodwork was re-stained and lacguered, including ceiling beams.
- 8. Living room fireplace was replaced with horizontal gas fireplace. Marble tile was replaced with natural limestone tile.
- 9. Sunken family room required new walnut paneling on stub walls and new walnut stairs.
- 10. Existing gas fireplace in sunken family room was replaced with suspended gas fireplace in keeping with mid-century aesthetic. Stone wall was over-laid with fabricated black stone. Fabricated stone hearth was created.
  - 12. Wall-mounted walnut credenza was installed.
- 11. All interior window coverings were replaced: blinds in the master bedroom and draperies throughout the main floor.
  - 12. Ceiling light fixtures in living room & kitchen area were replaced with like fixtures.
- 13. Existing suspended stairway was redesigned slightly to meet present safety code. It was also repainted and existing wood treads were re-stained and lacquered. Custom carpet treads were installed.
- 14. Two-story wood paneled wall in stairwell was in poor condition, so it was replaced with similar two-story custom walnut paneling.
- 15. Custom built-in walnut cabinetry was designed for living room and sunken family room.