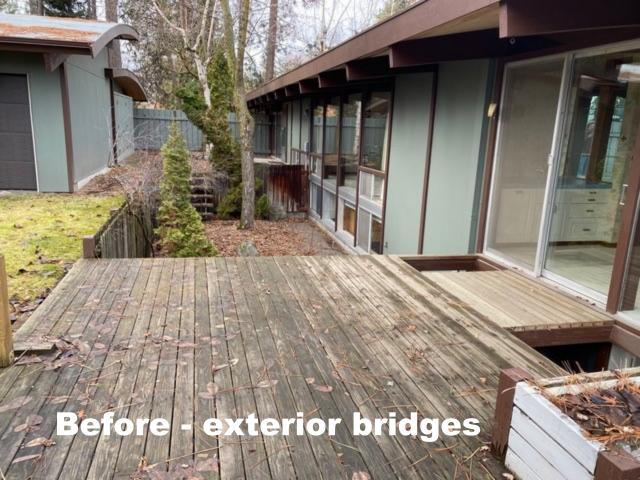

### Exterior Renovation:

- 1. The exterior was repainted.
- 2. All lower level exterior windows, originally metal framed and in poor condition, were replaced with paintable clad windows. About half of the ground level floor to ceiling windows were replaced with new double-paned fixed glass due to seal damage. The lower sections of six floor to ceiling windows in the living room, originally horizontal sliding windows, were replaced with fixed glass for safety and aesthetic purposes.
- 3. Original aggregate concrete walkways and patio were lifted to level and damaged sections were replaced.
- 4. The white-washed oak soffits required significant repair and re-staining to match original work. Beams re-stained and lacquered.
  - 5. Minor roof repair and repair of in-roof rain gutters was required.
  - 6. Repair of original chimney and replacement of flu, roof cap, etc., was needed.
  - 7. Two front exterior doors were replaced.