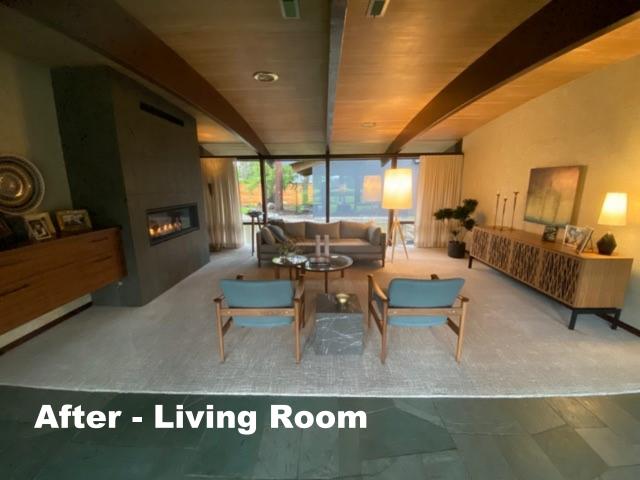

# **Before/After Photos Meenach-McClure House**

TRESA SCHMAUTZ
Chubb Group of Insurance Companies

Date Typ 11/23/2021 Bill

Type Reference Bill 12981323-06

Original Amt. 4,860.00

Balance Due 4,860.00 11/23/2021 Discount

## Interior Renovation Main Floor:

- 1. Original Vermont green slate floor was professionally stripped, cleaned and sealed.
- 2. Master bath new tub, toilet, sinks, fixtures, wall and floor tile, lighting, mirrors, custom cabinetry and fabricated countertops. Walls were reconfigured to create a more useable area and open shower. Closet was re-designed to create walk-in closet with custom built-in dressers and shelves. Original skylight was repaired.
- 3. Powder room existing tub removed and toilet and sink replaced. New fixtures. New custom cabinetry and fabricated stone vanity was designed. Natural limestone floor, wall tile, wall mirrors, lighting, and wallpaper were added. Original skylight was repaired.
  - 4. All carpeting was replaced.
  - 5. Natural grass cloth wall coverings were installed and remaining walls painted.
  - 6. Existing oak ceiling was cleaned.
  - 7. All interior woodwork was re-stained and lacguered, including ceiling beams.
- 8. Living room fireplace was replaced with horizontal gas fireplace. Marble tile was replaced with natural limestone tile.
- 9. Sunken family room required new walnut paneling on stub walls and new walnut stairs.
- 10. Existing gas fireplace in sunken family room was replaced with suspended gas fireplace in keeping with mid-century aesthetic. Stone wall was over-laid with fabricated black stone. Fabricated stone hearth was created.
  - 12. Wall-mounted walnut credenza was installed.
- 11. All interior window coverings were replaced: blinds in the master bedroom and draperies throughout the main floor.
  - 12. Ceiling light fixtures in living room & kitchen area were replaced with like fixtures.
- 13. Existing suspended stairway was redesigned slightly to meet present safety code. It was also repainted and existing wood treads were re-stained and lacquered. Custom carpet treads were installed.
- 14. Two-story wood paneled wall in stairwell was in poor condition, so it was replaced with similar two-story custom walnut paneling.
- 15. Custom built-in walnut cabinetry was designed for living room and sunken family room.