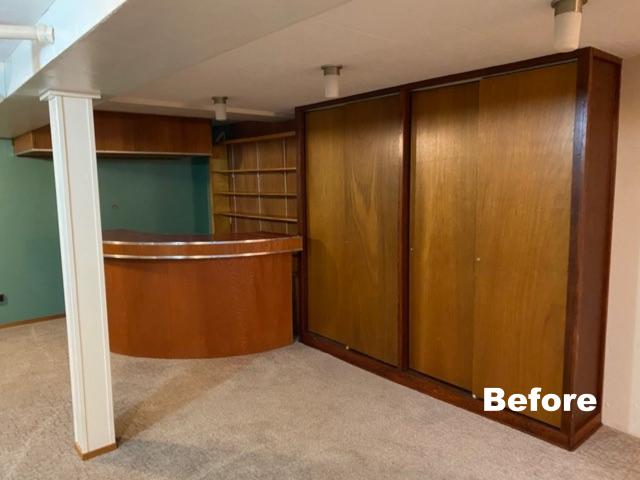

## Interior Renovation Lower Level:

- 1. Entire lower level was repainted.
- 2. New carpeting throughout.
- 3. New window blinds in bedrooms.
- 4. All doors replaced and pocket doors installed to increase useable space.
- 5. Closets redesigned and interior walls rebuilt from original "portable" design.
- 6. New lighting throughout.
- 7. Ceiling tile removed to expose 4" tongue & groove.
- 8. Bathroom redesigned replaced tub, shower, toilet, two custom vanities & sinks, wall mirrors, lighting, floor & wall tile, and fixtures.
- 9. Laundry area was moved from hall closet to redesigned utility room. Cabinetry, desk, sink, folding counter, laundry bins installed. Second oven installed.