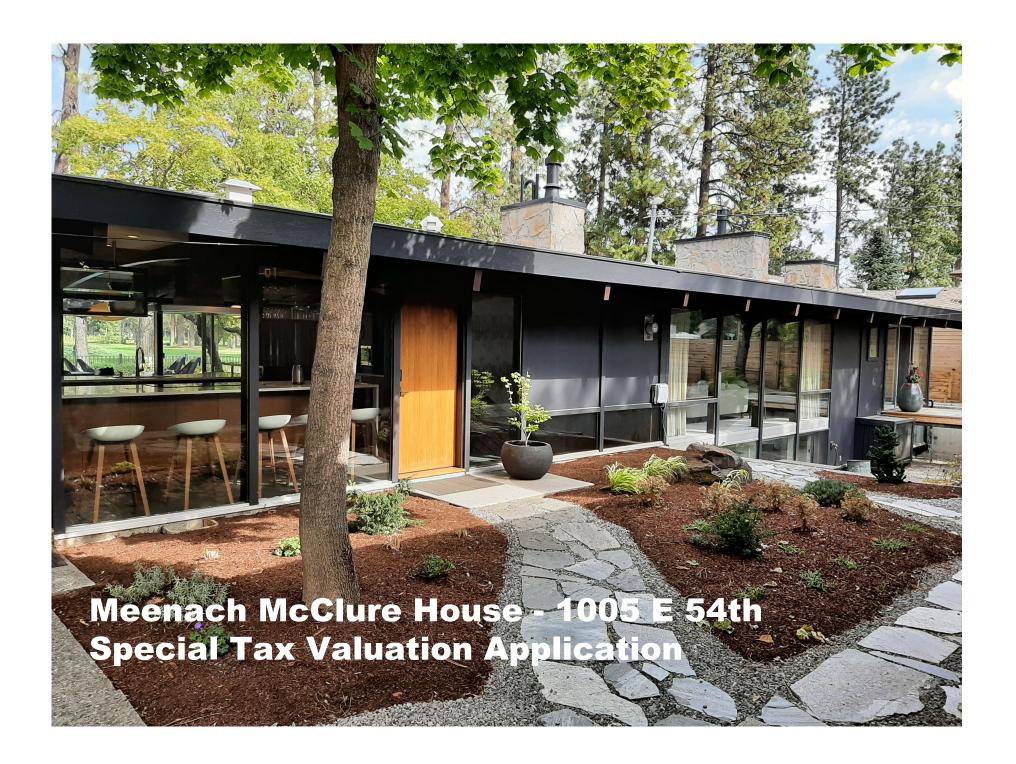

| I. Application                                                                                                                                                                                                                                                                                                      |  |  |  |  |  |  |  |
|---------------------------------------------------------------------------------------------------------------------------------------------------------------------------------------------------------------------------------------------------------------------------------------------------------------------|--|--|--|--|--|--|--|
| County: Spokane                                                                                                                                                                                                                                                                                                     |  |  |  |  |  |  |  |
| Property Owner: Stephen & Tresa Schmautz Parcel No./Account No: 34051.0101                                                                                                                                                                                                                                          |  |  |  |  |  |  |  |
| Mailing Address: 1005 E 54th Ave., Spokane, WA 99223                                                                                                                                                                                                                                                                |  |  |  |  |  |  |  |
| E-Mail Address: tresaschmautz@gmail.com Phone Number: 509-939-6269                                                                                                                                                                                                                                                  |  |  |  |  |  |  |  |
| Legal Description: South Ridge View Addition, all of Lot 1 and west 20 feet of Lot 2, Block 1                                                                                                                                                                                                                       |  |  |  |  |  |  |  |
| Property Address (Location): 1005 E 54th Ave.                                                                                                                                                                                                                                                                       |  |  |  |  |  |  |  |
| Describe Rehabilitation: The interior structure & kitchen were not altered. Remainder of home completely updated: interior & exterior: floor coverings, wall coverings, lighting, HVAC, plumbing, woodwork repair/refinish, paint, stone floor repair/refinish, cabinetry, bathrooms, windows, fireplaces, windows. |  |  |  |  |  |  |  |
| Property is on: (check appropriate box)  National Historic Register  Local Register of Historic Places                                                                                                                                                                                                              |  |  |  |  |  |  |  |
| Building Permit No: Various  Date: Jurisdiction: Spokane  County/City                                                                                                                                                                                                                                               |  |  |  |  |  |  |  |
| Rehabilitation Started: 12/20/20 1/1/2021 © Date Completed: 12/20/2022 1/31/2023 8                                                                                                                                                                                                                                  |  |  |  |  |  |  |  |
| Actual Cost of Rehabilitation: \$ 632,900.00                                                                                                                                                                                                                                                                        |  |  |  |  |  |  |  |
| Affirmation                                                                                                                                                                                                                                                                                                         |  |  |  |  |  |  |  |
| As owner(s) of the improvements described in this application, I/we hereby indicate by my signature that I/we am/are aware of the potential liability (see reverse) involved when my/our improvements cease to be eligible for special valuation under provisions of Chapter 84.26 RCW.                             |  |  |  |  |  |  |  |
| I/We hereby certify that the foregoing information is true and complete.                                                                                                                                                                                                                                            |  |  |  |  |  |  |  |
| Signature(s) of All Owner(s):  Mesa Schmant 11/1/22  Shu Sch h 11-7-22                                                                                                                                                                                                                                              |  |  |  |  |  |  |  |
| II. Assessor                                                                                                                                                                                                                                                                                                        |  |  |  |  |  |  |  |
| The undersigned does hereby certify that the ownership, legal description and the assessed value prior to rehabilitation reflected below has been verified from the records of this office as being correct.  432,200 Juff                                                                                          |  |  |  |  |  |  |  |
| Assessed value exclusive of land prior to rehabilitation:  Date: 12627  Assessor/Deputy  Assessor/Deputy                                                                                                                                                                                                            |  |  |  |  |  |  |  |

### Meenach-McClure House Renovation

While the Meenach-McClure House was structurally very sound, extensive upgrades were required.

### Exterior Renovation:

- 1. The exterior was repainted.
- 2. All lower level exterior windows, originally metal framed and in poor condition, were replaced with paintable clad windows. About half of the ground level floor to ceiling windows were replaced with new double-paned fixed glass due to seal damage. The lower sections of six floor to ceiling windows in the living room, originally horizontal sliding windows, were replaced with fixed glass for safety and aesthetic purposes.
- 3. Original aggregate concrete walkways and patio were lifted to level and damaged sections were replaced.
- 4. The white-washed oak soffits required significant repair and re-staining to match original work. Beams re-stained and lacquered.
  - 5. Minor roof repair and repair of in-roof rain gutters was required.
  - 6. Repair of original chimney and replacement of flu, roof cap, etc., was needed.
  - 7. Two front exterior doors were replaced.