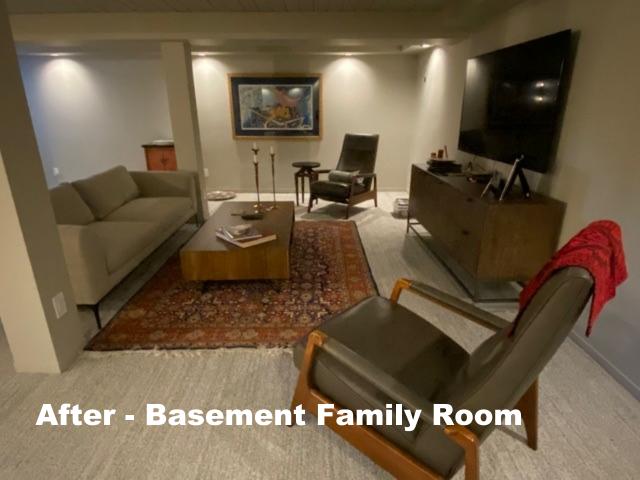

# **Before/After Photos Meenach-McClure House**

TRESA SCHMAUTZ
Chubb Group of Insurance Companies

Date Typ 11/23/2021 Bill

Type Reference Bill 12981323-06

Original Amt. 4,860.00

Balance Due 4,860.00 11/23/2021 Discount

## Interior Renovation Lower Level:

- 1. Entire lower level was repainted.
- 2. New carpeting throughout.
- 3. New window blinds in bedrooms.
- 4. All doors replaced and pocket doors installed to increase useable space.
- 5. Closets redesigned and interior walls rebuilt from original "portable" design.
- 6. New lighting throughout.
- 7. Ceiling tile removed to expose 4" tongue & groove.
- 8. Bathroom redesigned replaced tub, shower, toilet, two custom vanities & sinks, wall mirrors, lighting, floor & wall tile, and fixtures.
- 9. Laundry area was moved from hall closet to redesigned utility room. Cabinetry, desk, sink, folding counter, laundry bins installed. Second oven installed.