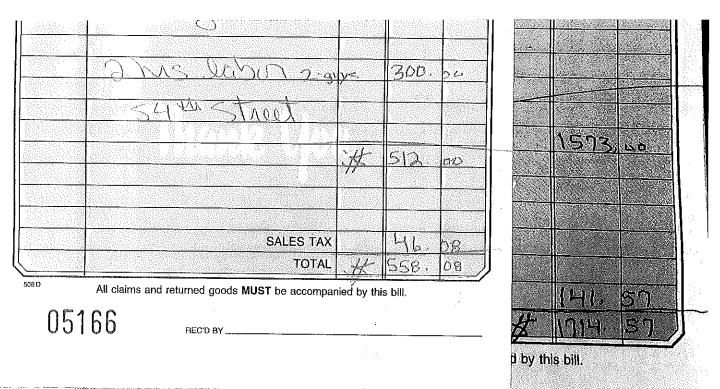

14,834.84

| Custom Cabinetry & millwork      | Bill            | 11/15/202              | 21 2        | 21-1818          | Cabinet Systems              | master closet                                       |    | 54th House | 2,994.01               |                         |            | I          |      |
|----------------------------------|-----------------|------------------------|-------------|------------------|------------------------------|-----------------------------------------------------|----|------------|------------------------|-------------------------|------------|------------|------|
| ,                                | Bill            | 04/27/202              |             | 1005 E 54th      | Cabinet Systems              | master closet                                       |    | 54th House | 2,500.00               |                         |            |            |      |
|                                  | Bill            | 05/27/202              |             | Schmautz         | Coyote Creek Cabinets        | Cabinetry Deposit: custom walnut built-ins living/  |    |            | 24,800.00              |                         |            |            |      |
|                                  | Bill            | 05/27/202              | ++          | Schmautz         | Coyote Creek Cabinets        | Cabinetry Final (2nd Half)                          |    | 54th House | 24,901.96              |                         |            |            |      |
|                                  | Dill Dill       | 00/21/202              |             | Sommutz          | Coyote Crock Cubinote        | Total                                               |    | 0411110030 | 55,195.97              |                         |            |            |      |
|                                  |                 |                        |             |                  |                              |                                                     |    |            | 00,100.0               |                         |            |            |      |
| Plumbing                         | Bill            | 11/15/202              | 21 5        | 5883             | Expert Plumbing              | sewer camera & cleanout; toilet install             |    | 54th House | 272.25                 |                         |            |            |      |
|                                  | Bill            | 11/23/202              |             | 5890             | Expert Plumbing              | labor/materials for master toilet                   |    | 54th House | 250.00                 |                         |            |            |      |
|                                  | General Journal | 04/27/202              |             | TS               | Drain Experts                | check to Drain Experts written from wrong account   | nt | 54th House | 8,144.08               |                         |            |            |      |
|                                  | General Journal | 03/04/202              |             | TS               | Drain Experts                | plumbing                                            |    | 54th House | 6,500.00               |                         |            |            |      |
|                                  | Bill            | 02/17/202              |             | Feb 2021         | Bank of America - 9245       | Ferguson - plumbing fixtures                        |    | 54th House | 16,659.67              |                         |            |            |      |
|                                  | Bill            | 11/01/202              | 21 1        | 1478             | Northside Clean Construction | plumbing fixtures install                           |    | 54th House | 4,650.00               |                         |            |            |      |
|                                  |                 |                        |             |                  |                              | Total                                               |    |            | 36,476.00              |                         |            |            |      |
|                                  |                 |                        |             |                  |                              |                                                     |    |            |                        |                         |            |            |      |
| Painting materials/labor, framin | ng, she Bill    | 10/05/202              | 21 3        | 32832706         | Miller Paint                 | paint                                               |    | 54th House | 62.47                  |                         |            |            |      |
|                                  | Bill            | 10/05/202              | 21 3        | 32890967         | Miller Paint                 | paint                                               |    | 54th House | 24.42                  |                         | 1          |            |      |
|                                  | Bill            | 10/05/202              |             | 32894498         | Miller Paint                 | paint                                               |    | 54th House | 86.87                  |                         |            |            |      |
|                                  | Bill            | 10/05/202              |             | 32934121         | Miller Paint                 | paint                                               |    | 54th House | 97.17                  |                         | 1          | 1          |      |
|                                  | Bill            | 10/05/202              |             | nterest          | Miller Paint                 | paint                                               |    | 54th House | 1.30                   |                         | 1          |            |      |
|                                  | Bill            | 11/01/202              | ++          | unknown invoices | Miller Paint                 | paint                                               |    | 54th House | 215.28                 |                         | 1          | 1          |      |
|                                  | Bill            | 08/16/202              |             | July-Aug 2021    | Bank of America 9125         | paint                                               |    | 54th House | 70.98                  | ff                      | 1          |            |      |
|                                  | Bill            | 03/30/202              |             | 33129352         | Miller Paint                 | interior paint                                      |    | 54th House | 61.76                  |                         |            |            |      |
|                                  | Bill            | 04/12/202              |             | 1282             | Northside Clean Construction | demolition, framing/sheetrock                       |    | 54th House | 13,046.22              |                         |            |            |      |
|                                  | Bill            | 04/27/202              |             | 1292             | Northside Clean Construction | framing/insulation/sheetrock labor & materials      |    | 54th House | 9,783.90               |                         |            |            |      |
|                                  | Bill            | 06/14/202              |             | 1314             | Northside Clean Construction | interior framing, sheetrock, sanding                |    | 54th House | 7,600.00               |                         |            |            |      |
|                                  | Bill            | 06/14/202              |             | 1314             | Northside Clean Construction | materials- lumber, trim, insulation, sheetrock, scr |    |            | 5,772.92               | $\vdash$                |            |            |      |
|                                  | Bill            |                        | ++          | 1357             | Northside Clean Construction | framing/insulation/sheetorck. Mud/tape, materials   |    | 54th House |                        | $\vdash$                |            |            |      |
|                                  | +++             | 06/30/202              |             | 1368             | Northside Clean Construction |                                                     |    | 54th House | 17,813.74              | $\vdash$                |            |            |      |
|                                  | Bill            | 07/26/202<br>08/30/202 | <del></del> | 1396             |                              | framing, painting, demo/cleanup                     |    | 54th House | 10,710.00<br>19,870.70 |                         |            |            |      |
|                                  |                 |                        |             |                  | Northside Clean Construction | painting, demo, framing, materials                  |    |            |                        |                         |            |            |      |
|                                  | Bill            | 10/05/202              |             | 1422             | Northside Clean Construction | interior finish                                     |    | 54th House | 3,597.00               |                         |            |            |      |
|                                  | Bill            | 11/01/202              |             | 1478             | Northside Clean Construction | interior finish, punch list, deck rebuild           |    | 54th House | 5,241.00               |                         |            |            |      |
|                                  | Bill            | 11/23/202              |             | 1492             | Northside Clean Construction | interior finish work                                |    | 54th House | 5,800.00               |                         |            |            |      |
|                                  | Bill            | 03/03/202              |             | 1592             | Northside Clean Construction | punch list, a/c enclosures                          |    | 54th House | 7,444.80               | -                       |            |            |      |
|                                  | Bill            | 03/30/202              |             | 1606             | Northside Clean Construction | punch list interior                                 |    | 54th House | 3,402.00               |                         |            |            |      |
|                                  | Bill            | 03/03/202              |             | 1262             | Northside Green and Clean    | Walls - Demo/Framing                                |    | 54th House | 9,648.54               |                         |            |            |      |
|                                  | Bill            | 07/05/202              |             | 1696             | Northside Green and Clean    | exterior painting - soffit                          |    | 54th House | 2,928.20               |                         | 1          | -          |      |
|                                  | Bill            | 12/21/202              | ++          | 26188            | SDS Realty, Inc.             | Mycah & Heather wages - interior clean up, sand     |    |            | 2,664.46               | igwdapsilon             | 1          |            |      |
|                                  | Bill            | 12/21/202              |             | 26220            | SDS Realty, Inc.             | Mycah & Heather wages - interior clean up, sand     |    |            | 3,329.73               | $\vdash \vdash$         | 1          |            |      |
|                                  | Bill            | 06/28/202              | 21 3        | 3322-4           | Sherwin Williams             | paint for exterior - 50% of total                   |    | 54th House | 150.00                 | $\vdash \vdash$         | 1          |            |      |
|                                  |                 |                        | +           |                  |                              | Total                                               |    |            | 129,423.46             |                         | 1          | ļ          |      |
|                                  |                 |                        | _ _         |                  |                              |                                                     |    |            |                        |                         | 1          | ļ          |      |
| Windows & Mirrors                | Bill            | 10/05/202              |             | shower           | Tormino Glass Inc            | shower door                                         |    | 54th House | 1,798.50               | $\sqcup \!\!\!\! \perp$ | 1          |            |      |
|                                  | Bill            | 10/19/202              |             | 5063             | Tormino Glass Inc            | windows replaced                                    |    | 54th House | 28,087.12              |                         | 1          |            |      |
|                                  | Bill            | 10/19/202              |             | 1670             | Tormino Glass Inc            | windows, mirrors                                    |    | 54th House | 3,141.38               |                         | 1          | ļ          |      |
|                                  | Bill            | 12/21/202              | 21 0        | 05166            | Tormino Glass Inc            | mirrors, etc                                        |    | 54th House | 558.08                 |                         | 1          |            |      |
|                                  | Bill            | 12/21/202              | 21 (        | 05286            | Tormino Glass Inc            | mirrors, shower wall                                |    | 54th House | 1,714.57               |                         | 1          |            |      |
|                                  |                 |                        |             |                  |                              | Total                                               |    |            | 35,299.65              |                         | 1          |            |      |
|                                  |                 |                        |             |                  |                              |                                                     |    |            |                        |                         | 1          |            |      |
| Renovation Total                 | I               |                        |             |                  |                              |                                                     |    |            | 564,972.72             |                         |            |            |      |
|                                  |                 |                        |             |                  |                              |                                                     |    |            | -507.05                |                         | non-eligib | le expense | - MD |
|                                  | $\Box$          |                        |             |                  |                              |                                                     |    |            | \$564,465.67           |                         |            |            |      |