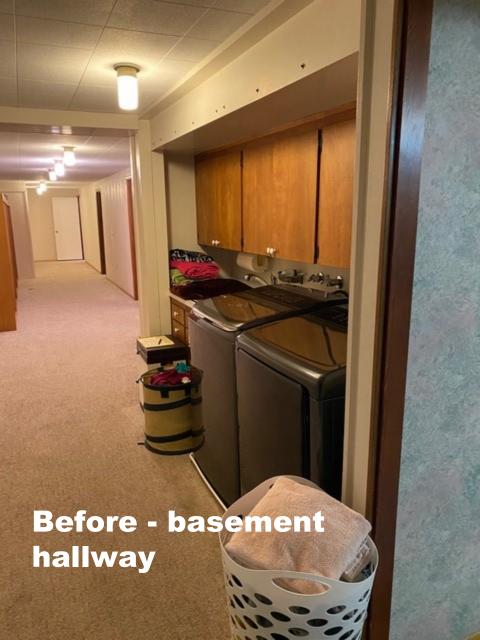

## Interior Renovation Lower Level:

- 1. Entire lower level was repainted.
- 2. New carpeting throughout.
- 3. New window blinds in bedrooms.
- 4. All doors replaced and pocket doors installed to increase useable space.
- 5. Closets redesigned and interior walls rebuilt from original "portable" design.
- 6. New lighting throughout.
- 7. Ceiling tile removed to expose 4" tongue & groove.
- 8. Bathroom redesigned replaced tub, shower, toilet, two custom vanities & sinks, wall mirrors, lighting, floor & wall tile, and fixtures.
- 9. Laundry area was moved from hall closet to redesigned utility room. Cabinetry, desk, sink, folding counter, laundry bins installed. Second oven installed.