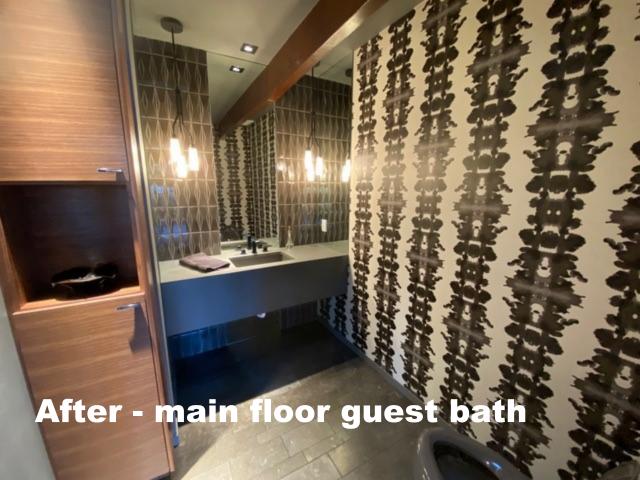

# **Before/After Photos Meenach-McClure House**

TRESA SCHMAUTZ
Chubb Group of Insurance Companies

Date Typ 11/23/2021 Bill

Type Reference Bill 12981323-06

Original Amt. 4,860.00

Balance Due 4,860.00 11/23/2021 Discount

## Interior Renovation Main Floor:

- 1. Original Vermont green slate floor was professionally stripped, cleaned and sealed.
- 2. Master bath new tub, toilet, sinks, fixtures, wall and floor tile, lighting, mirrors, custom cabinetry and fabricated countertops. Walls were reconfigured to create a more useable area and open shower. Closet was re-designed to create walk-in closet with custom built-in dressers and shelves. Original skylight was repaired.
- 3. Powder room existing tub removed and toilet and sink replaced. New fixtures. New custom cabinetry and fabricated stone vanity was designed. Natural limestone floor, wall tile, wall mirrors, lighting, and wallpaper were added. Original skylight was repaired.
  - 4. All carpeting was replaced.
  - 5. Natural grass cloth wall coverings were installed and remaining walls painted.
  - 6. Existing oak ceiling was cleaned.
  - 7. All interior woodwork was re-stained and lacguered, including ceiling beams.
- 8. Living room fireplace was replaced with horizontal gas fireplace. Marble tile was replaced with natural limestone tile.
- 9. Sunken family room required new walnut paneling on stub walls and new walnut stairs.
- 10. Existing gas fireplace in sunken family room was replaced with suspended gas fireplace in keeping with mid-century aesthetic. Stone wall was over-laid with fabricated black stone. Fabricated stone hearth was created.
  - 12. Wall-mounted walnut credenza was installed.
- 11. All interior window coverings were replaced: blinds in the master bedroom and draperies throughout the main floor.
  - 12. Ceiling light fixtures in living room & kitchen area were replaced with like fixtures.
- 13. Existing suspended stairway was redesigned slightly to meet present safety code. It was also repainted and existing wood treads were re-stained and lacquered. Custom carpet treads were installed.
- 14. Two-story wood paneled wall in stairwell was in poor condition, so it was replaced with similar two-story custom walnut paneling.
- 15. Custom built-in walnut cabinetry was designed for living room and sunken family room.