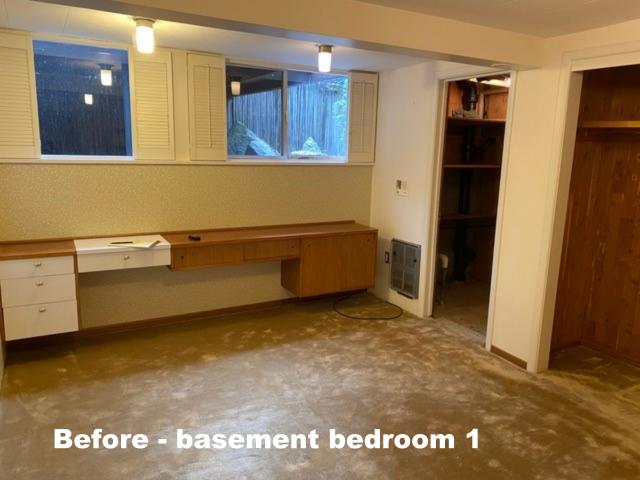

## Interior Renovation Lower Level:

- 1. Entire lower level was repainted.
- 2. New carpeting throughout.
- 3. New window blinds in bedrooms.
- 4. All doors replaced and pocket doors installed to increase useable space.
- 5. Closets redesigned and interior walls rebuilt from original "portable" design.
- 6. New lighting throughout.
- 7. Ceiling tile removed to expose 4" tongue & groove.
- 8. Bathroom redesigned replaced tub, shower, toilet, two custom vanities & sinks, wall mirrors, lighting, floor & wall tile, and fixtures.
- 9. Laundry area was moved from hall closet to redesigned utility room. Cabinetry, desk, sink, folding counter, laundry bins installed. Second oven installed.