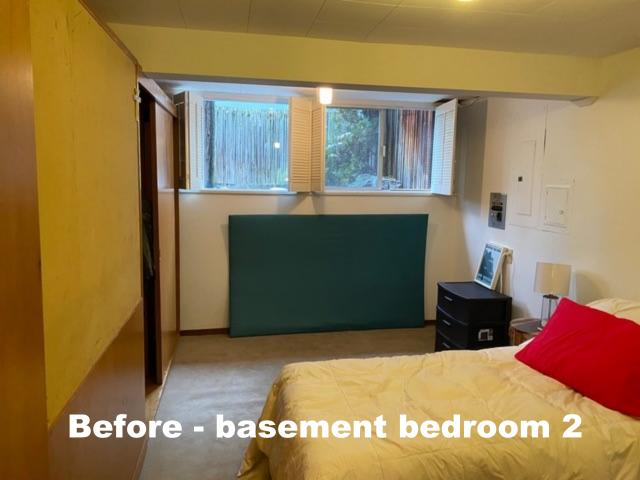

## Interior Renovation Lower Level:

- 1. Entire lower level was repainted.
- 2. New carpeting throughout.
- 3. New window blinds in bedrooms.
- 4. All doors replaced and pocket doors installed to increase useable space.
- 5. Closets redesigned and interior walls rebuilt from original "portable" design.
- 6. New lighting throughout.
- 7. Ceiling tile removed to expose 4" tongue & groove.
- 8. Bathroom redesigned replaced tub, shower, toilet, two custom vanities & sinks, wall mirrors, lighting, floor & wall tile, and fixtures.
- 9. Laundry area was moved from hall closet to redesigned utility room. Cabinetry, desk, sink, folding counter, laundry bins installed. Second oven installed.