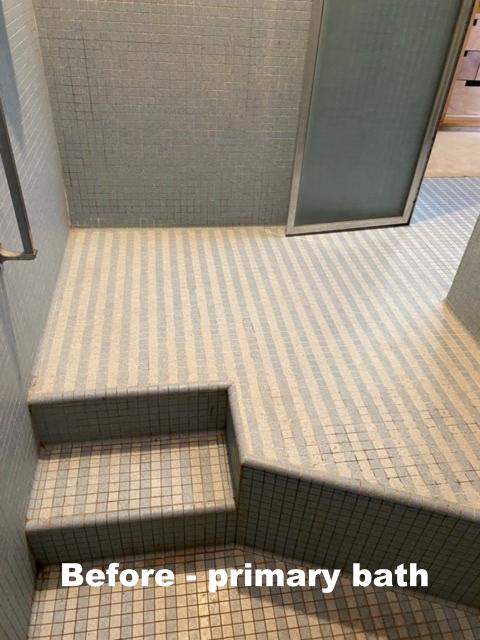

### Meenach-McClure House Renovation

While the Meenach-McClure House was structurally very sound, extensive upgrades were required.

## Interior Renovation Main Floor:

- 1. Original Vermont green slate floor was professionally stripped, cleaned and sealed.
- 2. Master bath new tub, toilet, sinks, fixtures, wall and floor tile, lighting, mirrors, custom cabinetry and fabricated countertops. Walls were reconfigured to create a more useable area and open shower. Closet was re-designed to create walk-in closet with custom built-in dressers and shelves. Original skylight was repaired.
- 3. Powder room existing tub removed and toilet and sink replaced. New fixtures. New custom cabinetry and fabricated stone vanity was designed. Natural limestone floor, wall tile, wall mirrors, lighting, and wallpaper were added. Original skylight was repaired.
  - 4. All carpeting was replaced.
  - 5. Natural grass cloth wall coverings were installed and remaining walls painted.
  - 6. Existing oak ceiling was cleaned.
  - 7. All interior woodwork was re-stained and lacguered, including ceiling beams.
- 8. Living room fireplace was replaced with horizontal gas fireplace. Marble tile was replaced with natural limestone tile.
- 9. Sunken family room required new walnut paneling on stub walls and new walnut stairs.
- 10. Existing gas fireplace in sunken family room was replaced with suspended gas fireplace in keeping with mid-century aesthetic. Stone wall was over-laid with fabricated black stone. Fabricated stone hearth was created.
  - 12. Wall-mounted walnut credenza was installed.
- 11. All interior window coverings were replaced: blinds in the master bedroom and draperies throughout the main floor.
  - 12. Ceiling light fixtures in living room & kitchen area were replaced with like fixtures.
- 13. Existing suspended stairway was redesigned slightly to meet present safety code. It was also repainted and existing wood treads were re-stained and lacquered. Custom carpet treads were installed.
- 14. Two-story wood paneled wall in stairwell was in poor condition, so it was replaced with similar two-story custom walnut paneling.
- 15. Custom built-in walnut cabinetry was designed for living room and sunken family room.