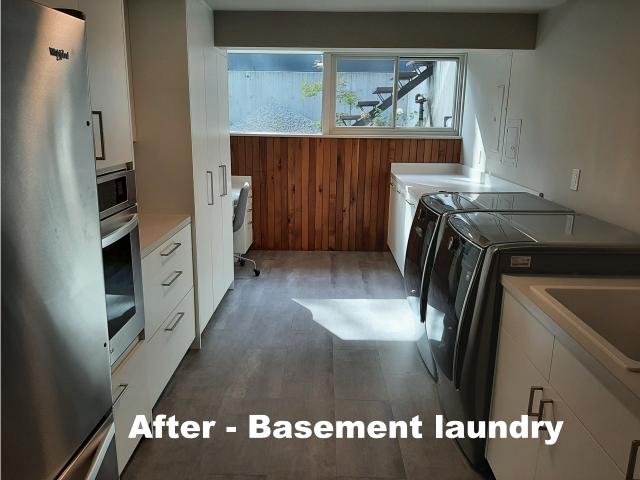

## Interior Renovation Lower Level:

- 1. Entire lower level was repainted.
- 2. New carpeting throughout.
- 3. New window blinds in bedrooms.
- 4. All doors replaced and pocket doors installed to increase useable space.
- 5. Closets redesigned and interior walls rebuilt from original "portable" design.
- 6. New lighting throughout.
- 7. Ceiling tile removed to expose 4" tongue & groove.
- 8. Bathroom redesigned replaced tub, shower, toilet, two custom vanities & sinks, wall mirrors, lighting, floor & wall tile, and fixtures.
- 9. Laundry area was moved from hall closet to redesigned utility room. Cabinetry, desk, sink, folding counter, laundry bins installed. Second oven installed.