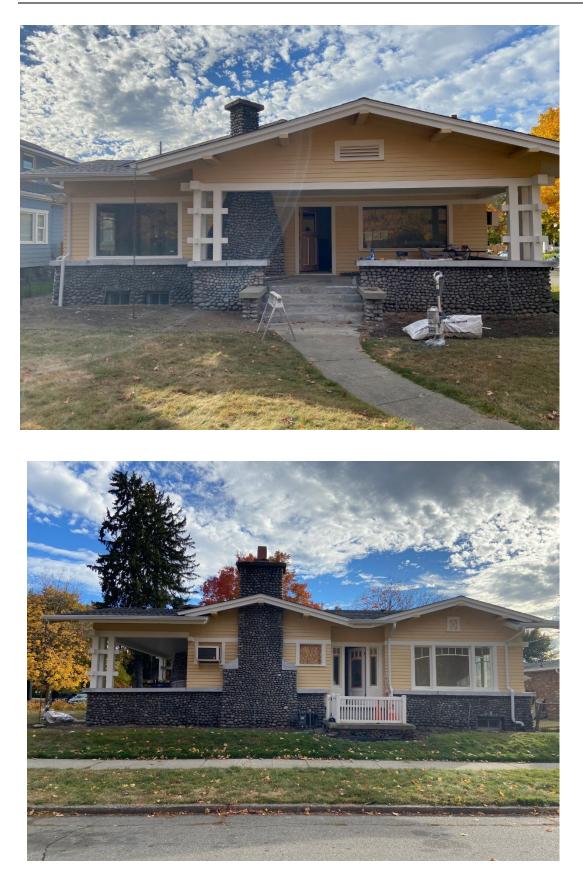

Water damage throughout the house has been mitigated and repaired. Including installing a dry well and new gutters.

Exterior renovation includes reversing an old addition that enclosed the original porch and hid stonework and porch details. The porch has been restored to original state using historic photos. All exterior walls and trim have been repainted.

#### Before Photos - 2925 N West Oval

After Photos

|     | 4  | Å  |   | L | Ą |   |
|-----|----|----|---|---|---|---|
| I S | TR | ΙB | U | T | 0 | R |