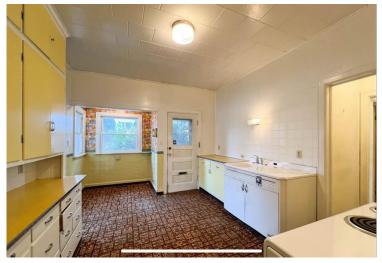

Full interior renovation. To date, this includes removing dropped ceilings, gutting and updating the kitchen and bathroom, removing old carpet throughout the house and repairs to the original hardwood floors. Remove wallpaper, repairs to plaster walls, and repaint. Lights have been replaced with period correct fixtures. Additionally, plumbing and electrical upgrades where necessary.

**Before Photos** 

#### Before Photos - 2925 N West Oval

After Photos

|     | 4  | Å  |   | L | Ą |   |
|-----|----|----|---|---|---|---|
| I S | TR | ΙB | U | T | 0 | R |