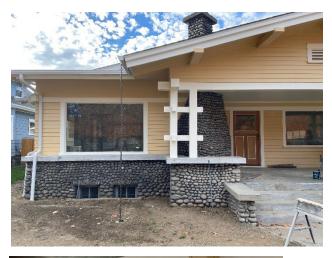

Water damage throughout the house has been mitigated and repaired. Including installing a dry well and new gutters.

Exterior renovation includes reversing an old addition that enclosed the original porch and hid stonework and porch details. The porch has been restored to original state using historic photos. All exterior walls and trim have been repainted.

**Before Photos** 

#### Before Photos - 2925 N West Oval

After Photos

|     | 4  | Å  |   | L | Ą |   |
|-----|----|----|---|---|---|---|
| I S | TR | ΙB | U | T | 0 | R |