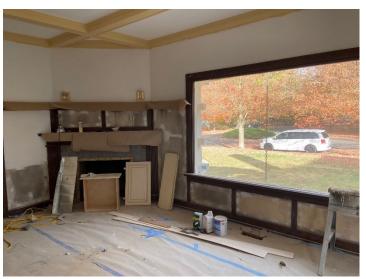

Full interior renovation. To date, this includes removing dropped ceilings, gutting and updating the kitchen and bathroom, removing old carpet throughout the house and repairs to the original hardwood floors. Remove wallpaper, repairs to plaster walls, and repaint. Lights have been replaced with period correct fixtures. Additionally, plumbing and electrical upgrades where necessary.

#### Before Photos - 2925 N West Oval

After Photos

|     | 4  | Å  |   | L | Ą |   |
|-----|----|----|---|---|---|---|
| I S | TR | ΙB | U | T | 0 | R |