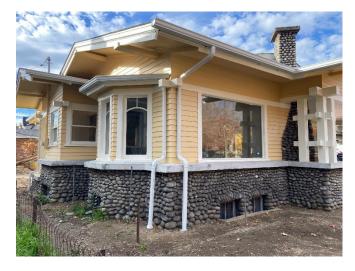

Water damage throughout the house has been mitigated and repaired. Including installing a dry well and new gutters.

Exterior renovation includes reversing an old addition that enclosed the original porch and hid stonework and porch details. The porch has been restored to original state using historic photos. All exterior walls and trim have been repainted.

#### Before Photos - 2925 N West Oval

After Photos

|     | 4  | Å  |   | L | Ą |   |
|-----|----|----|---|---|---|---|
| I S | TR | ΙB | U | T | 0 | R |