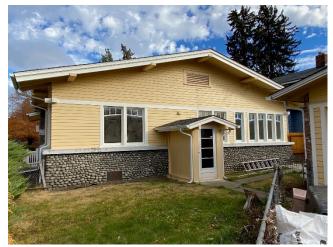

Water damage throughout the house has been mitigated and repaired. Including installing a dry well and new gutters.

Exterior renovation includes reversing an old addition that enclosed the original porch and hid stonework and porch details. The porch has been restored to original state using historic photos. All exterior walls and trim have been repainted.

#### Before Photos - 2925 N West Oval

After Photos

|     | 4  | Å  |   | L | Ą |   |
|-----|----|----|---|---|---|---|
| I S | TR | ΙB | U | T | 0 | R |