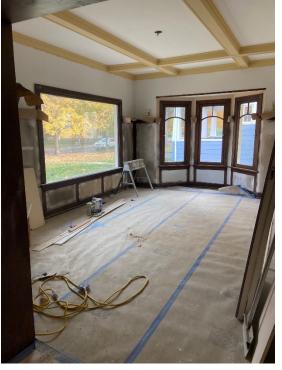

Full interior renovation. To date, this includes removing dropped ceilings, gutting and updating the kitchen and bathroom, removing old carpet throughout the house and repairs to the original hardwood floors. Remove wallpaper, repairs to plaster walls, and repaint. Lights have been replaced with period correct fixtures. Additionally, plumbing and electrical upgrades where necessary.

#### Before Photos - 2925 N West Oval

After Photos

|     | 4  | Å  |   | L | Ą |   |
|-----|----|----|---|---|---|---|
| I S | TR | ΙB | U | T | 0 | R |