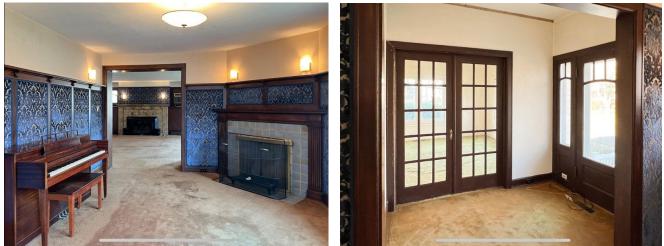

Full interior renovation. To date, this includes removing dropped ceilings, gutting and updating the kitchen and bathroom, removing old carpet throughout the house and repairs to the original hardwood floors. Remove wallpaper, repairs to plaster walls, and repaint. Lights have been replaced with period correct fixtures. Additionally, plumbing and electrical upgrades where necessary.

Water damage throughout the house has been mitigated and repaired. Including installing a dry well and new gutters.

Exterior renovation includes reversing an old addition that enclosed the original porch and hid stonework and porch details. The porch has been restored to original state using historic photos. All exterior walls and trim have been repainted.