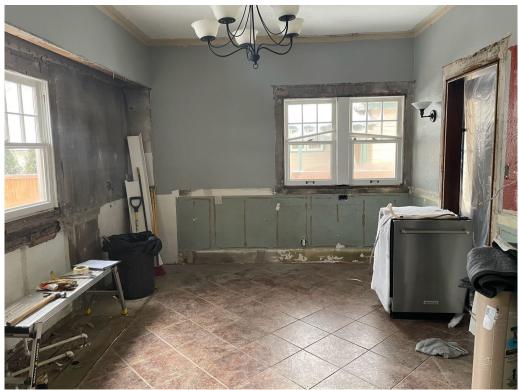

Figure 3: Kitchen of Adams House in 2023, facing south, DURING remodel. Replacement 10/1 single-hung window and new insulation visible.

Figure 4: Kitchen of Adams House in 2022, facing west, DURING demolition. Pair of original 6/1 single-hung windows visible (now removed).

Figure 5: Kitchen of Adams House in 2023, DURING remodel. Original brick chimney and second doorway to hall visible.