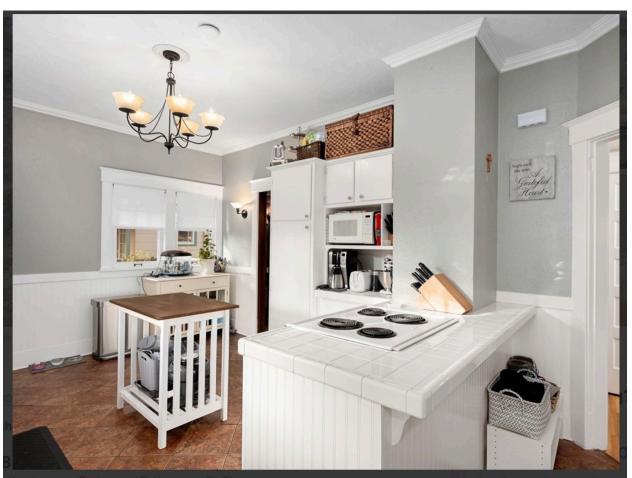

## Photos of kitchen AFTER rehabilitation

Figure 6: Kitchen of Adams House in 2023, AFTER remodel. Exposed chimney and second doorway to hall visible.

Figure 7: Kitchen of Adams House in 2024, facing south, AFTER remodel. Replacement 10/1 single-hung window visible.

Figure 8: Kitchen of Adams House in 2024, facing west, AFTER remodel. Original windows on west wall removed.