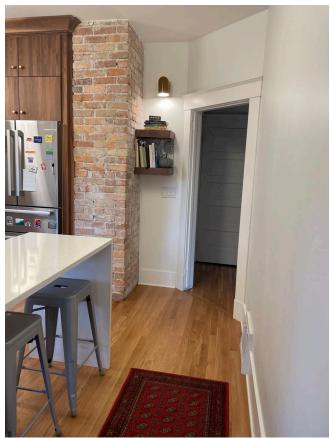

## Photos of kitchen AFTER rehabilitation

Figure 6: Kitchen of Adams House in 2023, AFTER remodel. Exposed chimney and second doorway to hall visible.

Figure 7: Kitchen of Adams House in 2024, facing south, AFTER remodel. Replacement 10/1 single-hung window visible.

Figure 8: Kitchen of Adams House in 2024, facing west, AFTER remodel. Original windows on west wall removed.