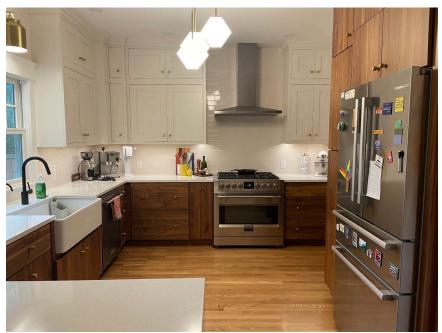

## Photos of kitchen AFTER rehabilitation

Figure 6: Kitchen of Adams House in 2023, AFTER remodel. Exposed chimney and second doorway to hall visible.

Figure 7: Kitchen of Adams House in 2024, facing south, AFTER remodel. Replacement 10/1 single-hung window visible.

Figure 8: Kitchen of Adams House in 2024, facing west, AFTER remodel. Original windows on west wall removed.