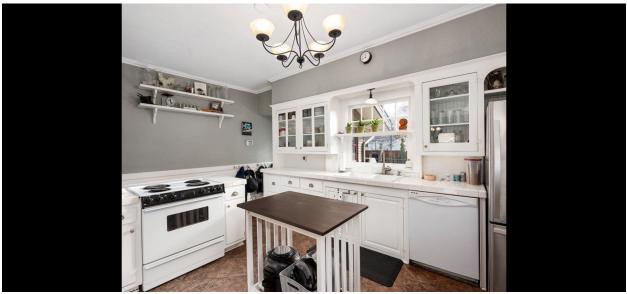

Photos of kitchen BEFORE and DURING rehabilitation

Figure 1: Kitchen of Adams House in 2021, facing northwest, BEFORE remodel.

Figure 2: Kitchen of the Adams House in 2021, facing southeast, BEFORE remodel. Original 10/1 single-hung window visible.

Figure 3: Kitchen of Adams House in 2023, facing south, DURING remodel. Replacement 10/1 single-hung window and new insulation visible.

Figure 4: Kitchen of Adams House in 2022, facing west, DURING demolition. Pair of original 6/1 single-hung windows visible (now removed).