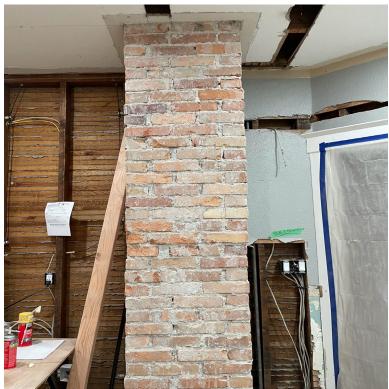

Figure 5: Kitchen of Adams House in 2023, DURING remodel. Original brick chimney and second doorway to hall visible.

## Photos of kitchen AFTER rehabilitation

Figure 6: Kitchen of Adams House in 2023, AFTER remodel. Exposed chimney and second doorway to hall visible.

Figure 7: Kitchen of Adams House in 2024, facing south, AFTER remodel. Replacement 10/1 single-hung window visible.