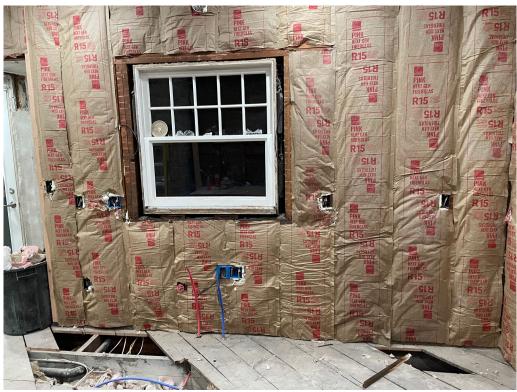

The kitchen was demolished down to the studs. All knob-and-tube wiring was removed, and new wiring was installed. New plumbing lines were installed, including a water line to the refrigerator's new location on the north wall. New insulation was added along the west and south walls; there had been essentially none as the original insulation had disintegrated over time. An existing pair of original windows on the west wall was removed and replaced with drywall, to enable a longer run of counters and cabinets. The exterior of the west wall was patched with narrow-width clapboard to match and blend with the existing siding. The original single-pane window on the south wall was replaced with a fiberglass and wood double-pane replacement that exactly replicates the form and function of the original. New hardwood floors were laid that closely match the existing floors in the adjacent rooms. New cabinets, counters, lighting, and appliances were installed, including a range hood to vent the gas cooktop.

Figure 3: Kitchen of Adams House in 2023, facing south, DURING remodel. Replacement 10/1 single-hung window and new insulation visible.

Figure 4: Kitchen of Adams House in 2022, facing west, DURING demolition. Pair of original 6/1 single-hung windows visible (now removed).