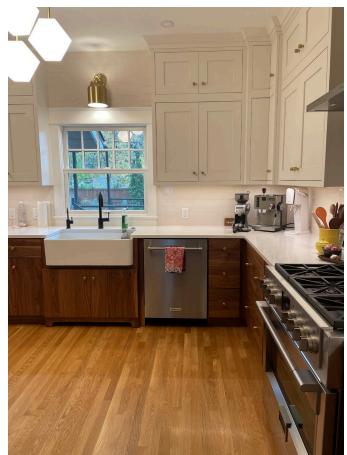

## Photos of kitchen AFTER rehabilitation

Figure 6: Kitchen of Adams House in 2023, AFTER remodel. Exposed chimney and second doorway to hall visible.

Figure 7: Kitchen of Adams House in 2024, facing south, AFTER remodel. Replacement 10/1 single-hung window visible.

Figure 8: Kitchen of Adams House in 2024, facing west, AFTER remodel. Original windows on west wall removed.