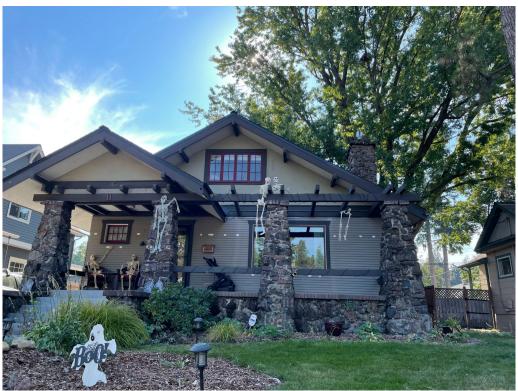

In spring 2023, the exterior of the home was repainted. The existing color scheme included four colors that may have been historically appropriate, but were applied in a layout that appeared dark and drab. Additionally, large sections of the paint were peeling, and blow-in insulation added in summer 2022 left a ring of white patches around the middle of the house. The painters were thorough in their preparations, including extensive scraping, patching, and sanding. Also, they:

-Patched an opening under the front gable that had allowed a family of raccoons to enter the crawl space under the roof;

-Reattached rafter tails in the rear that had come loose from their gable;

-Brought in a specialist to replace a rotted support beam that runs the length of the pergola and continues under part of the front porch roof.

The new color scheme, which has been simplified from five colors to three, is lighter and brighter, and places special emphasis on the decorative rafter tails. Its colors are earth-toned in the Craftsman style, and provide a lighter backdrop for the rubblemix columns, which stand out more now.

## Photo of house exterior BEFORE rehabilitation

Figure 9: Adams House in October 2021, BEFORE exterior repainting. Patched insulation holes and original set of windows at the upper half-story visible.

## Photo of house exterior AFTER rehabilitation

Figure 10: Front view of Adams House AFTER exterior painting. Replacement set of windows at upper half-story visible.