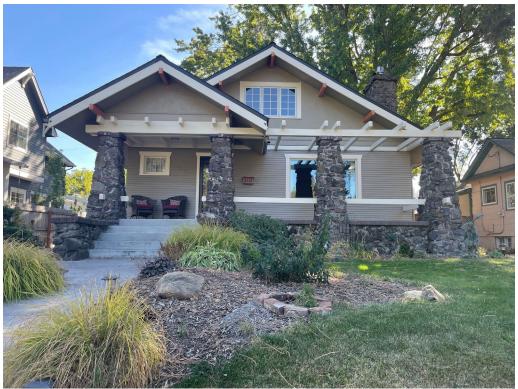

In spring 2023, the exterior of the home was repainted. The existing color scheme included four colors that may have been historically appropriate, but were applied in a layout that appeared dark and drab. Additionally, large sections of the paint were peeling, and blow-in insulation added in summer 2022 left a ring of white patches around the middle of the house. The painters were thorough in their preparations, including extensive scraping, patching, and sanding. Also, they:

The new color scheme, which has been simplified from five colors to three, is lighter and brighter, and places special emphasis on the decorative rafter tails. Its colors are earth-toned in the Craftsman style, and provide a lighter backdrop for the rubblemix columns, which stand out more now.

## Photo of house exterior AFTER rehabilitation

Figure 10: Front view of Adams House AFTER exterior painting. Replacement set of windows at upper half-story visible.