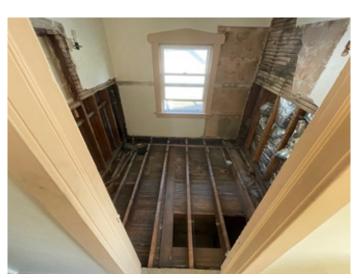

The only reformatting of the layout was the removal of the wall between the kitchen and dining room, along with the removal of a secondary staircase that ran into the basement. The back staircase is now the only access to the basement, and we used the space to run the supply and return line for the HVAC system from the basement into the attic, along with running new wiring into the attic to replace the existing nob and tune.