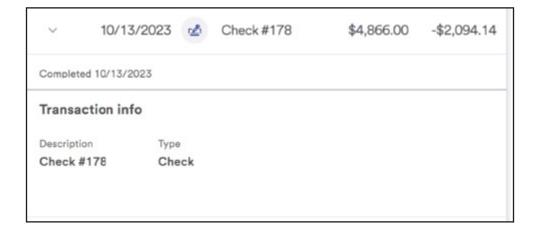

| Electrical                               | \$4,390    | Check #132                                                                                                                                |
|------------------------------------------|------------|-------------------------------------------------------------------------------------------------------------------------------------------|
| Egbert Construction<br>10/13/2023        | \$4,866    | Check #178                                                                                                                                |
| Egbert Construction<br>Oct 27th          | \$4,050.00 | Check #179                                                                                                                                |
| Egbert Construction<br>Nov 3rd           | \$2,618    | Check #182                                                                                                                                |
| Stellar Painting<br>11/12/2024           | \$4,550    | Check #135 / \$500                                                                                                                        |
| Cabinets                                 | \$3,336.70 | Home Depot 11/29/2024                                                                                                                     |
| Drywall/wall prep<br>12/2/2023           |            | Check #184 / \$600 deposit #187 /<br>\$600 #186 / \$600 Check #197<br>\$1,500                                                             |
| Egbert Construction 12/6                 | \$3,085    | Check #185                                                                                                                                |
| Egbert Construction                      | \$3,270.68 | Check #190                                                                                                                                |
| Lopez Painting                           | \$14,088   | Check #191 \$500 Check #193<br>\$1,588 Check #195 \$2000 / Check<br>#198 \$1,500 check #199 \$6,500<br>Check #200 \$2,000                 |
| Carpentry work<br>(felipe's painter)     | \$950      |                                                                                                                                           |
| Floor                                    | \$12,070   | Check #136 \$4,500 Check #137<br>3,000                                                                                                    |
| Egbert Construction 1/5/2024             | \$2,920    | Check #194                                                                                                                                |
| Egbert Construction 2/5/2024             | \$7,875    | Check #138                                                                                                                                |
| Counter tops                             | \$1,390.84 | Home Depot                                                                                                                                |
| Amazon 2.11 - lights,<br>sink, faucets   | \$559.19   |                                                                                                                                           |
| F Vital Painting LLC /<br>Wall Finishing | \$5,888.07 | zelle \$1,000, \$500, \$228.32, \$500,<br>\$896.75 - Payments to Maria<br>Maldanado (wife) \$2,497.97,<br>\$1797.79, \$1,633.79. \$633.79 |
| F Vital Painting LLC /<br>Wall Finishing | \$3,000    | zelle                                                                                                                                     |