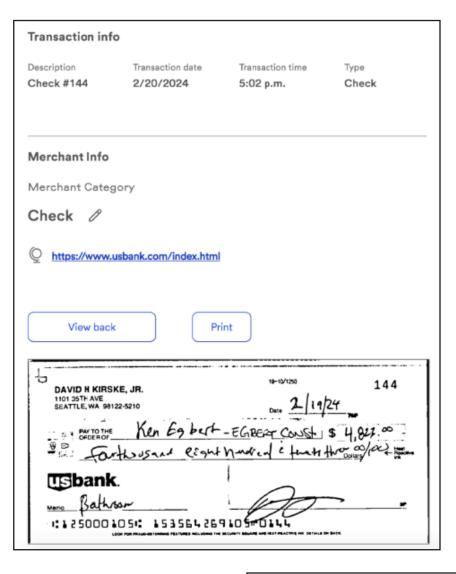

| Kitchen Tile                      | \$733.05     | Home Depot 2/13/2024   |
|-----------------------------------|--------------|------------------------|
| Egbert Construction 2/29/24       | \$4,823.00   | Check #144             |
| Fischer Custom Tile               | \$3,602.00   | web payment            |
| Egbert Construction 3/30/24       | \$2,327.00   | Zelle Transactions     |
| Gutters 4/3/2024                  | \$1,450.00   | Venmo                  |
| Paint front door and porch 5/6/24 | \$1,600.00   | Lopex Painting / Venmo |
| Carpet + Install                  | \$2,300.00   |                        |
| Egbert Construction               | \$6,843.00   | Zelle Transactions     |
| 12 Months Insurance               | \$3,370.00   |                        |
|                                   | \$217,100.90 |                        |