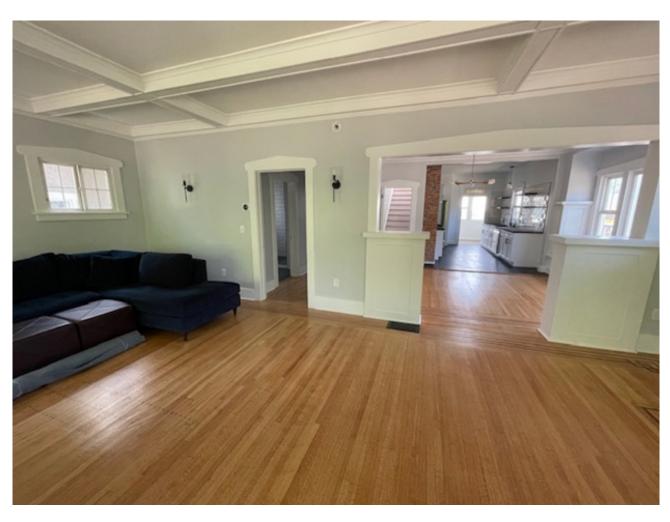

The only reformatting of the layout was the removal of the wall between the kitchen and dining room, along with the removal of a secondary staircase that ran into the basement. The back staircase is now the only access to the basement, and we used the space to run the supply and return line for the HVAC system from the basement into the attic, along with running new wiring into the attic to replace the existing nob and tune.

The design ideas for the kitchen and bathrooms was to create a cohesive color scheme throughout, while changing some of the materials used like floor tile or subway tile. With the rewire, came new lighting throughout so the kitchen, dining room and main hallways have flush can lighting, sconces in the living room, and staggered pendant lighting over the staircase which turned out great. A lot of the styling ideas came from a builder I know who uses reclaimed wood from torn down properties in Seattle, to build new construction.