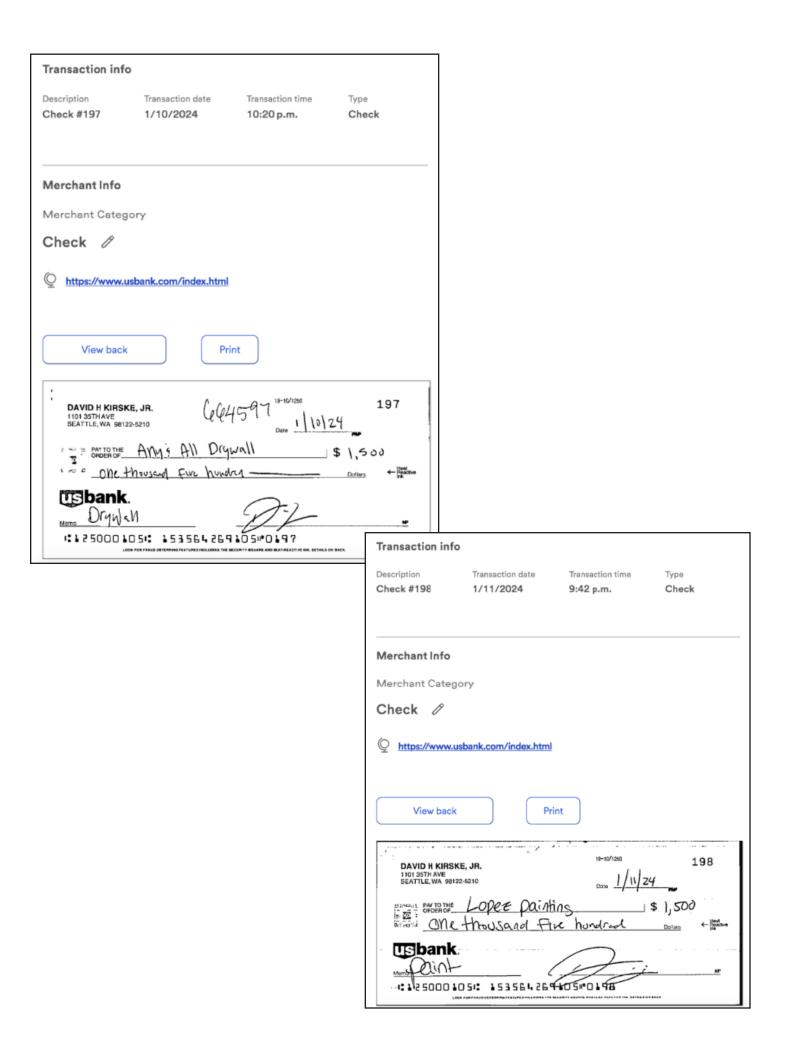

| Electrical                               | \$4,390    | Check #132                                                                                                                                |
|------------------------------------------|------------|-------------------------------------------------------------------------------------------------------------------------------------------|
| Egbert Construction<br>10/13/2023        | \$4,866    | Check #178                                                                                                                                |
| Egbert Construction<br>Oct 27th          | \$4,050.00 | Check #179                                                                                                                                |
| Egbert Construction<br>Nov 3rd           | \$2,618    | Check #182                                                                                                                                |
| Stellar Painting<br>11/12/2024           | \$4,550    | Check #135 / \$500                                                                                                                        |
| Cabinets                                 | \$3,336.70 | Home Depot 11/29/2024                                                                                                                     |
| Drywall/wall prep<br>12/2/2023           |            | Check #184 / \$600 deposit #187 /<br>\$600 #186 / \$600 Check #197<br>\$1,500                                                             |
| Egbert Construction 12/6                 | \$3,085    | Check #185                                                                                                                                |
| Egbert Construction                      | \$3,270.68 | Check #190                                                                                                                                |
| Lopez Painting                           | \$14,088   | Check #191 \$500 Check #193<br>\$1,588 Check #195 \$2000 / Check<br>#198 \$1,500 check #199 \$6,500<br>Check #200 \$2,000                 |
| Carpentry work<br>(felipe's painter)     | \$950      |                                                                                                                                           |
| Floor                                    | \$12,070   | Check #136 \$4,500 Check #137<br>3,000                                                                                                    |
| Egbert Construction 1/5/2024             | \$2,920    | Check #194                                                                                                                                |
| Egbert Construction 2/5/2024             | \$7,875    | Check #138                                                                                                                                |
| Counter tops                             | \$1,390.84 | Home Depot                                                                                                                                |
| Amazon 2.11 - lights,<br>sink, faucets   | \$559.19   |                                                                                                                                           |
| F Vital Painting LLC /<br>Wall Finishing | \$5,888.07 | zelle \$1,000, \$500, \$228.32, \$500,<br>\$896.75 - Payments to Maria<br>Maldanado (wife) \$2,497.97,<br>\$1797.79, \$1,633.79. \$633.79 |
| F Vital Painting LLC /<br>Wall Finishing | \$3,000    | zelle                                                                                                                                     |