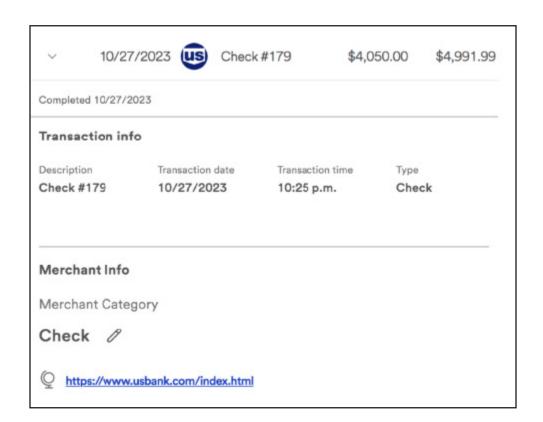

| Electrical                               | \$4,390    | Check #132                                                                                                                                |
|------------------------------------------|------------|-------------------------------------------------------------------------------------------------------------------------------------------|
| Egbert Construction<br>10/13/2023        | \$4,866    | Check #178                                                                                                                                |
| Egbert Construction<br>Oct 27th          | \$4,050.00 | Check #179                                                                                                                                |
| Egbert Construction<br>Nov 3rd           | \$2,618    | Check #182                                                                                                                                |
| Stellar Painting<br>11/12/2024           | \$4,550    | Check #135 / \$500                                                                                                                        |
| Cabinets                                 | \$3,336.70 | Home Depot 11/29/2024                                                                                                                     |
| Drywall/wall prep<br>12/2/2023           |            | Check #184 / \$600 deposit #187 /<br>\$600 #186 / \$600 Check #197<br>\$1,500                                                             |
| Egbert Construction 12/6                 | \$3,085    | Check #185                                                                                                                                |
| Egbert Construction                      | \$3,270.68 | Check #190                                                                                                                                |
| Lopez Painting                           | \$14,088   | Check #191 \$500 Check #193<br>\$1,588 Check #195 \$2000 / Check<br>#198 \$1,500 check #199 \$6,500<br>Check #200 \$2,000                 |
| Carpentry work<br>(felipe's painter)     | \$950      |                                                                                                                                           |
| Floor                                    | \$12,070   | Check #136 \$4,500 Check #137<br>3,000                                                                                                    |
| Egbert Construction 1/5/2024             | \$2,920    | Check #194                                                                                                                                |
| Egbert Construction 2/5/2024             | \$7,875    | Check #138                                                                                                                                |
| Counter tops                             | \$1,390.84 | Home Depot                                                                                                                                |
| Amazon 2.11 - lights,<br>sink, faucets   | \$559.19   |                                                                                                                                           |
| F Vital Painting LLC /<br>Wall Finishing | \$5,888.07 | zelle \$1,000, \$500, \$228.32, \$500,<br>\$896.75 - Payments to Maria<br>Maldanado (wife) \$2,497.97,<br>\$1797.79, \$1,633.79. \$633.79 |
| F Vital Painting LLC /<br>Wall Finishing | \$3,000    | zelle                                                                                                                                     |