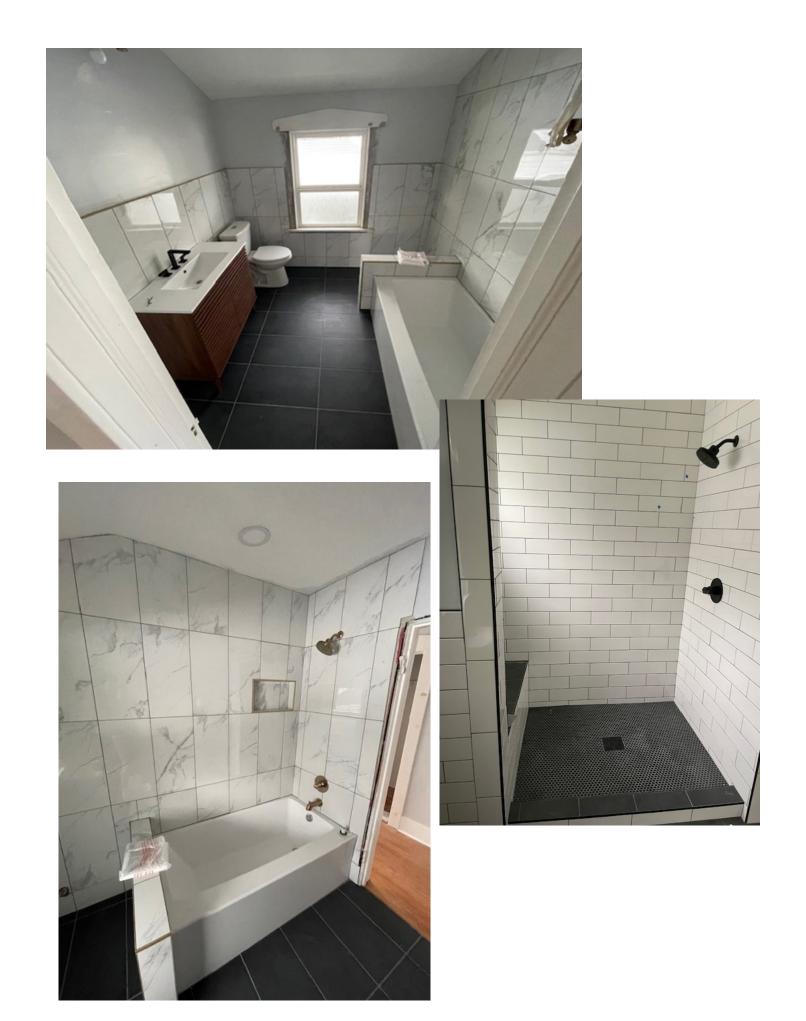

All floors were completely refinished which turned out great, and we were able to salvage the stair treads as well, which originally were caked with carpet adhesive.

Many walls had old wallpaper pealing, cracks in the plaster, or missing plaster which required essentially close to resurfacing all walls throughout the house to achieve a smoother wall finish. All trim was sanded throughout the house and prepped before paining.

The design ideas for the kitchen and bathrooms was to create a cohesive color scheme throughout, while changing some of the materials used like floor tile or subway tile. With the rewire, came new lighting throughout so the kitchen, dining room and main hallways have flush can lighting, sconces in the living room, and staggered pendant lighting over the staircase which turned out great. A lot of the styling ideas came from a builder I know who uses reclaimed wood from torn down properties in Seattle, to build new construction.