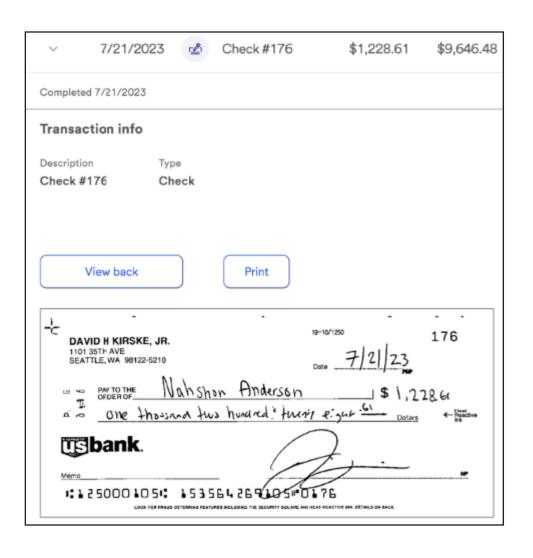

## **Spreadsheet of Expenses**

| Price/Expense                                    | Cost        |                                |
|--------------------------------------------------|-------------|--------------------------------|
| Roof                                             | \$23,000.00 |                                |
| HVAC/DEMO/water<br>heater                        | \$19,750.00 |                                |
| Boiler Removal<br>6/17/2023                      | \$5,250.21  | Check #121 Affordable Asbesdos |
| Exterior Paint                                   | \$8,250.00  |                                |
| Drywall w/ Chris                                 | \$4,000.00  |                                |
| Egbert Construction 6/5/2023                     | \$1,950.00  | Check #116                     |
| Asbedos survey                                   | \$474.15    |                                |
| Electrical                                       | \$14,380.00 | Check #122 / \$8,500 deposit   |
| Mobile dumps                                     | \$429.00    |                                |
| Egbert Construction                              | \$3,825.00  | Check #124                     |
| Home Depot<br>(Bathroom tile, faucet,<br>vanity) | \$2,116.03  |                                |
| Wayne demo<br>7/13/2023                          | \$500.00    |                                |
| Egbert Construction 7/14/2023                    | \$2,400.00  | Check #127                     |
| Home Depot - tub,<br>door, toilets               | \$1,287.78  |                                |
| Dump Removal                                     | \$1,228.61  | Check #176                     |
| Electrical permit                                | \$175.00    |                                |
| Plumbing parts                                   | \$1,463.12  | Check #128 (\$4,889)           |
| Egbert Construction<br>8/11/2023                 | \$3,425.88  |                                |
| Egbert Construction 9/4/2023                     | \$4,208.00  | Check 131                      |
| Electrical Payment                               | \$4,390     | Check #132                     |
| Mobile dumps<br>9/8/2023                         | \$299       |                                |
| Permit - building                                | \$553.50    |                                |
| Egbert Construction                              | \$4,877.51  | Check #134                     |