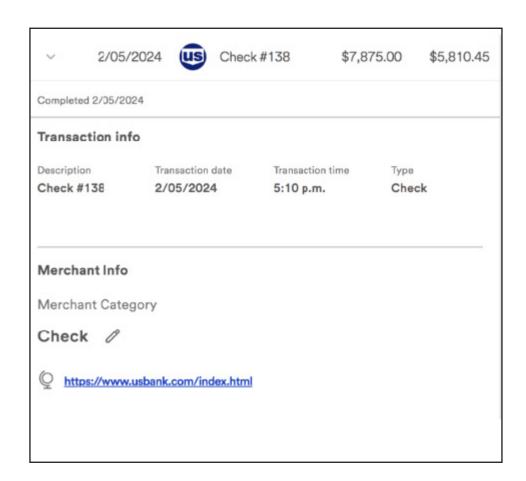

| Electrical                               | \$4,390    | Check #132                                                                                                                                |
|------------------------------------------|------------|-------------------------------------------------------------------------------------------------------------------------------------------|
| Egbert Construction<br>10/13/2023        | \$4,866    | Check #178                                                                                                                                |
| Egbert Construction<br>Oct 27th          | \$4,050.00 | Check #179                                                                                                                                |
| Egbert Construction<br>Nov 3rd           | \$2,618    | Check #182                                                                                                                                |
| Stellar Painting<br>11/12/2024           | \$4,550    | Check #135 / \$500                                                                                                                        |
| Cabinets                                 | \$3,336.70 | Home Depot 11/29/2024                                                                                                                     |
| Drywall/wall prep<br>12/2/2023           |            | Check #184 / \$600 deposit #187 /<br>\$600 #186 / \$600 Check #197<br>\$1,500                                                             |
| Egbert Construction 12/6                 | \$3,085    | Check #185                                                                                                                                |
| Egbert Construction                      | \$3,270.68 | Check #190                                                                                                                                |
| Lopez Painting                           | \$14,088   | Check #191 \$500 Check #193<br>\$1,588 Check #195 \$2000 / Check<br>#198 \$1,500 check #199 \$6,500<br>Check #200 \$2,000                 |
| Carpentry work<br>(felipe's painter)     | \$950      |                                                                                                                                           |
| Floor                                    | \$12,070   | Check #136 \$4,500 Check #137<br>3,000                                                                                                    |
| Egbert Construction 1/5/2024             | \$2,920    | Check #194                                                                                                                                |
| Egbert Construction 2/5/2024             | \$7,875    | Check #138                                                                                                                                |
| Counter tops                             | \$1,390.84 | Home Depot                                                                                                                                |
| Amazon 2.11 - lights,<br>sink, faucets   | \$559.19   |                                                                                                                                           |
| F Vital Painting LLC /<br>Wall Finishing | \$5,888.07 | zelle \$1,000, \$500, \$228.32, \$500,<br>\$896.75 - Payments to Maria<br>Maldanado (wife) \$2,497.97,<br>\$1797.79, \$1,633.79. \$633.79 |
| F Vital Painting LLC /<br>Wall Finishing | \$3,000    | zelle                                                                                                                                     |