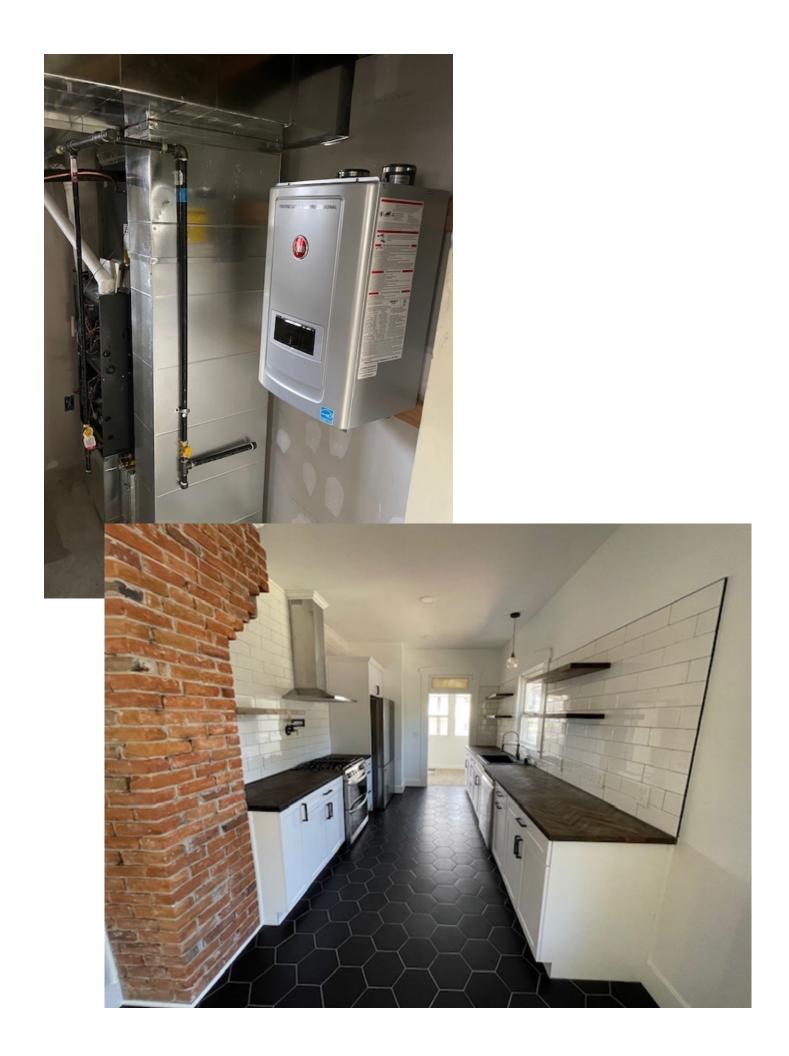

I purchased 2921 n west oval May 2023. The exterior scope of work included landscaping, paint and a new roof. The interior included a complete demo of the kitchen and bathrooms along with a full rewire and service change, plumbing, removal of radiant heat, and ducting the house with forced air - Furnace and AC. The basement has a 2,000-3,000 pound boiler that had been wrapped in asbestos (Octopus boiler) that was removed professionally early on in the renovation. The mechanicals of the home are now all modern including a high efficiency furnace, tankless water heater, AC, and a nest thermostat. Also have Lutron smart switches throughout to customize lighting.

The design ideas for the kitchen and bathrooms was to create a cohesive color scheme throughout, while changing some of the materials used like floor tile or subway tile. With the rewire, came new lighting throughout so the kitchen, dining room and main hallways have flush can lighting, sconces in the living room, and staggered pendant lighting over the staircase which turned out great. A lot of the styling ideas came from a builder I know who uses reclaimed wood from torn down properties in Seattle, to build new construction.