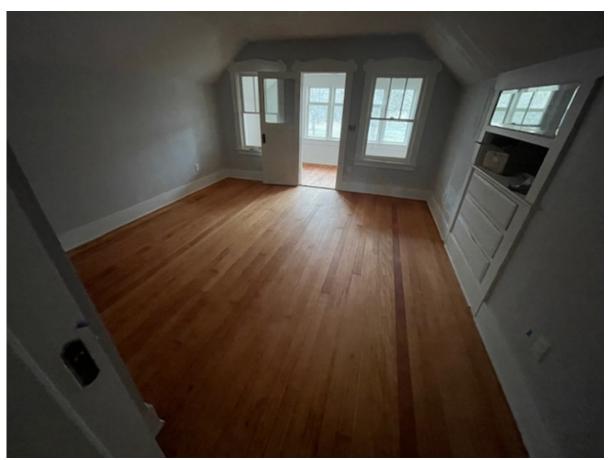

All floors were completely refinished which turned out great, and we were able to salvage the stair treads as well, which originally were caked with carpet adhesive.

Many walls had old wallpaper pealing, cracks in the plaster, or missing plaster which required essentially close to resurfacing all walls throughout the house to achieve a smoother wall finish. All trim was sanded throughout the house and prepped before paining.