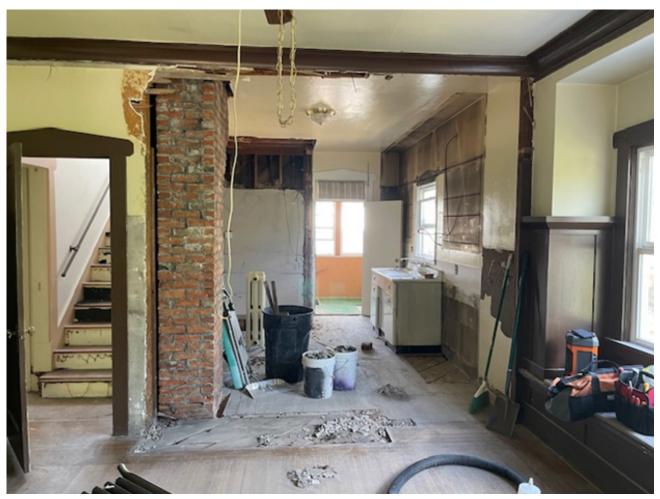

The only reformatting of the layout was the removal of the wall between the kitchen and dining room, along with the removal of a secondary staircase that ran into the basement. The back staircase is now the only access to the basement, and we used the space to run the supply and return line for the HVAC system from the basement into the attic, along with running new wiring into the attic to replace the existing nob and tune.

#### **Before/During**