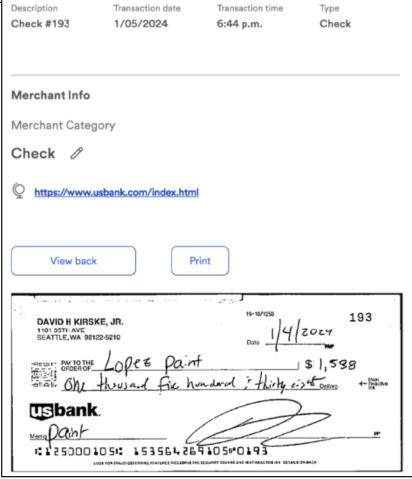

| Electrical                               | \$4,390    | Check #132                                                                                                                                |
|------------------------------------------|------------|-------------------------------------------------------------------------------------------------------------------------------------------|
| Egbert Construction<br>10/13/2023        | \$4,866    | Check #178                                                                                                                                |
| Egbert Construction<br>Oct 27th          | \$4,050.00 | Check #179                                                                                                                                |
| Egbert Construction<br>Nov 3rd           | \$2,618    | Check #182                                                                                                                                |
| Stellar Painting<br>11/12/2024           | \$4,550    | Check #135 / \$500                                                                                                                        |
| Cabinets                                 | \$3,336.70 | Home Depot 11/29/2024                                                                                                                     |
| Drywall/wall prep<br>12/2/2023           |            | Check #184 / \$600 deposit #187 /<br>\$600 #186 / \$600 Check #197<br>\$1,500                                                             |
| Egbert Construction 12/6                 | \$3,085    | Check #185                                                                                                                                |
| Egbert Construction                      | \$3,270.68 | Check #190                                                                                                                                |
| Lopez Painting                           | \$14,088   | Check #191 \$500 Check #193<br>\$1,588 Check #195 \$2000 / Check<br>#198 \$1,500 check #199 \$6,500<br>Check #200 \$2,000                 |
| Carpentry work<br>(felipe's painter)     | \$950      |                                                                                                                                           |
| Floor                                    | \$12,070   | Check #136 \$4,500 Check #137<br>3,000                                                                                                    |
| Egbert Construction 1/5/2024             | \$2,920    | Check #194                                                                                                                                |
| Egbert Construction 2/5/2024             | \$7,875    | Check #138                                                                                                                                |
| Counter tops                             | \$1,390.84 | Home Depot                                                                                                                                |
| Amazon 2.11 - lights,<br>sink, faucets   | \$559.19   |                                                                                                                                           |
| F Vital Painting LLC /<br>Wall Finishing | \$5,888.07 | zelle \$1,000, \$500, \$228.32, \$500,<br>\$896.75 - Payments to Maria<br>Maldanado (wife) \$2,497.97,<br>\$1797.79, \$1,633.79. \$633.79 |
| F Vital Painting LLC /<br>Wall Finishing | \$3,000    | zelle                                                                                                                                     |