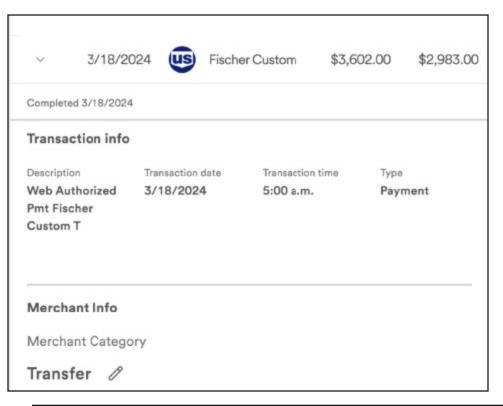

| Kitchen Tile                      | \$733.05     | Home Depot 2/13/2024   |
|-----------------------------------|--------------|------------------------|
| Egbert Construction 2/29/24       | \$4,823.00   | Check #144             |
| Fischer Custom Tile               | \$3,602.00   | web payment            |
| Egbert Construction 3/30/24       | \$2,327.00   | Zelle Transactions     |
| Gutters 4/3/2024                  | \$1,450.00   | Venmo                  |
| Paint front door and porch 5/6/24 | \$1,600.00   | Lopex Painting / Venmo |
| Carpet + Install                  | \$2,300.00   |                        |
| Egbert Construction               | \$6,843.00   | Zelle Transactions     |
| 12 Months Insurance               | \$3,370.00   |                        |
|                                   | \$217,100.90 |                        |