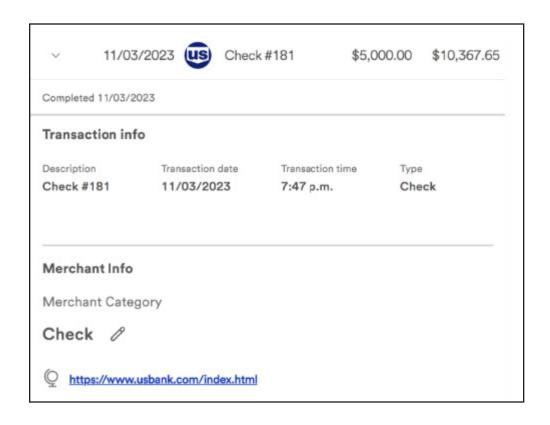

| Electrical                               | \$4,390    | Check #132                                                                                                                                |
|------------------------------------------|------------|-------------------------------------------------------------------------------------------------------------------------------------------|
| Egbert Construction<br>10/13/2023        | \$4,866    | Check #178                                                                                                                                |
| Egbert Construction<br>Oct 27th          | \$4,050.00 | Check #179                                                                                                                                |
| Egbert Construction<br>Nov 3rd           | \$2,618    | Check #182                                                                                                                                |
| Stellar Painting<br>11/12/2024           | \$4,550    | Check #135 / \$500                                                                                                                        |
| Cabinets                                 | \$3,336.70 | Home Depot 11/29/2024                                                                                                                     |
| Drywall/wall prep<br>12/2/2023           |            | Check #184 / \$600 deposit #187 /<br>\$600 #186 / \$600 Check #197<br>\$1,500                                                             |
| Egbert Construction 12/6                 | \$3,085    | Check #185                                                                                                                                |
| Egbert Construction                      | \$3,270.68 | Check #190                                                                                                                                |
| Lopez Painting                           | \$14,088   | Check #191 \$500 Check #193<br>\$1,588 Check #195 \$2000 / Check<br>#198 \$1,500 check #199 \$6,500<br>Check #200 \$2,000                 |
| Carpentry work<br>(felipe's painter)     | \$950      |                                                                                                                                           |
| Floor                                    | \$12,070   | Check #136 \$4,500 Check #137<br>3,000                                                                                                    |
| Egbert Construction 1/5/2024             | \$2,920    | Check #194                                                                                                                                |
| Egbert Construction 2/5/2024             | \$7,875    | Check #138                                                                                                                                |
| Counter tops                             | \$1,390.84 | Home Depot                                                                                                                                |
| Amazon 2.11 - lights,<br>sink, faucets   | \$559.19   |                                                                                                                                           |
| F Vital Painting LLC /<br>Wall Finishing | \$5,888.07 | zelle \$1,000, \$500, \$228.32, \$500,<br>\$896.75 - Payments to Maria<br>Maldanado (wife) \$2,497.97,<br>\$1797.79, \$1,633.79. \$633.79 |
| F Vital Painting LLC /<br>Wall Finishing | \$3,000    | zelle                                                                                                                                     |