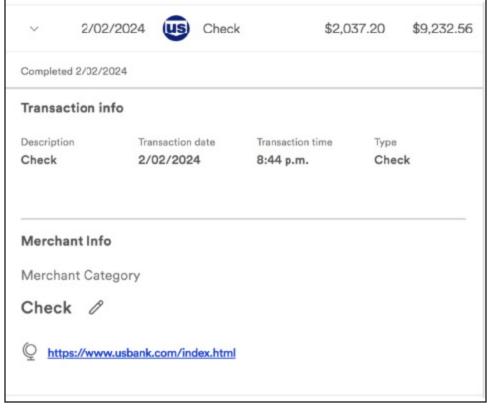

| Electrical                               | \$4,390    | Check #132                                                                                                                                |
|------------------------------------------|------------|-------------------------------------------------------------------------------------------------------------------------------------------|
| Egbert Construction<br>10/13/2023        | \$4,866    | Check #178                                                                                                                                |
| Egbert Construction<br>Oct 27th          | \$4,050.00 | Check #179                                                                                                                                |
| Egbert Construction<br>Nov 3rd           | \$2,618    | Check #182                                                                                                                                |
| Stellar Painting<br>11/12/2024           | \$4,550    | Check #135 / \$500                                                                                                                        |
| Cabinets                                 | \$3,336.70 | Home Depot 11/29/2024                                                                                                                     |
| Drywall/wall prep<br>12/2/2023           |            | Check #184 / \$600 deposit #187 /<br>\$600 #186 / \$600 Check #197<br>\$1,500                                                             |
| Egbert Construction 12/6                 | \$3,085    | Check #185                                                                                                                                |
| Egbert Construction                      | \$3,270.68 | Check #190                                                                                                                                |
| Lopez Painting                           | \$14,088   | Check #191 \$500 Check #193<br>\$1,588 Check #195 \$2000 / Check<br>#198 \$1,500 check #199 \$6,500<br>Check #200 \$2,000                 |
| Carpentry work<br>(felipe's painter)     | \$950      |                                                                                                                                           |
| Floor                                    | \$12,070   | Check #136 \$4,500 Check #137<br>3,000                                                                                                    |
| Egbert Construction 1/5/2024             | \$2,920    | Check #194                                                                                                                                |
| Egbert Construction 2/5/2024             | \$7,875    | Check #138                                                                                                                                |
| Counter tops                             | \$1,390.84 | Home Depot                                                                                                                                |
| Amazon 2.11 - lights,<br>sink, faucets   | \$559.19   |                                                                                                                                           |
| F Vital Painting LLC /<br>Wall Finishing | \$5,888.07 | zelle \$1,000, \$500, \$228.32, \$500,<br>\$896.75 - Payments to Maria<br>Maldanado (wife) \$2,497.97,<br>\$1797.79, \$1,633.79. \$633.79 |
| F Vital Painting LLC /<br>Wall Finishing | \$3,000    | zelle                                                                                                                                     |