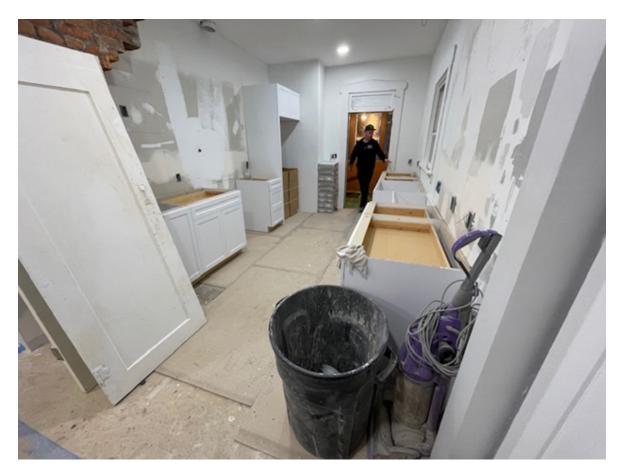

The design ideas for the kitchen and bathrooms was to create a cohesive color scheme throughout, while changing some of the materials used like floor tile or subway tile. With the rewire, came new lighting throughout so the kitchen, dining room and main hallways have flush can lighting, sconces in the living room, and staggered pendant lighting over the staircase which turned out great. A lot of the styling ideas came from a builder I know who uses reclaimed wood from torn down properties in Seattle, to build new construction.