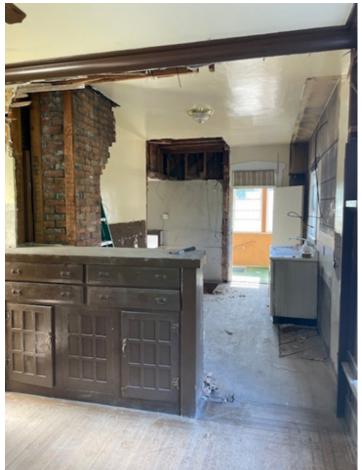

The only reformatting of the layout was the removal of the wall between the kitchen and dining room, along with the removal of a secondary staircase that ran into the basement. The back staircase is now the only access to the basement, and we used the space to run the supply and return line for the HVAC system from the basement into the attic, along with running new wiring into the attic to replace the existing nob and tune.

#### **Before/During**