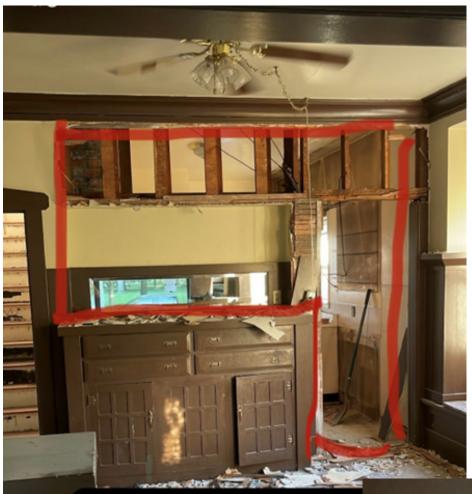

The only reformatting of the layout was the removal of the wall between the kitchen and dining room, along with the removal of a secondary staircase that ran into the basement. The back staircase is now the only access to the basement, and we used the space to run the supply and return line for the HVAC system from the basement into the attic, along with running new wiring into the attic to replace the existing nob and tune.