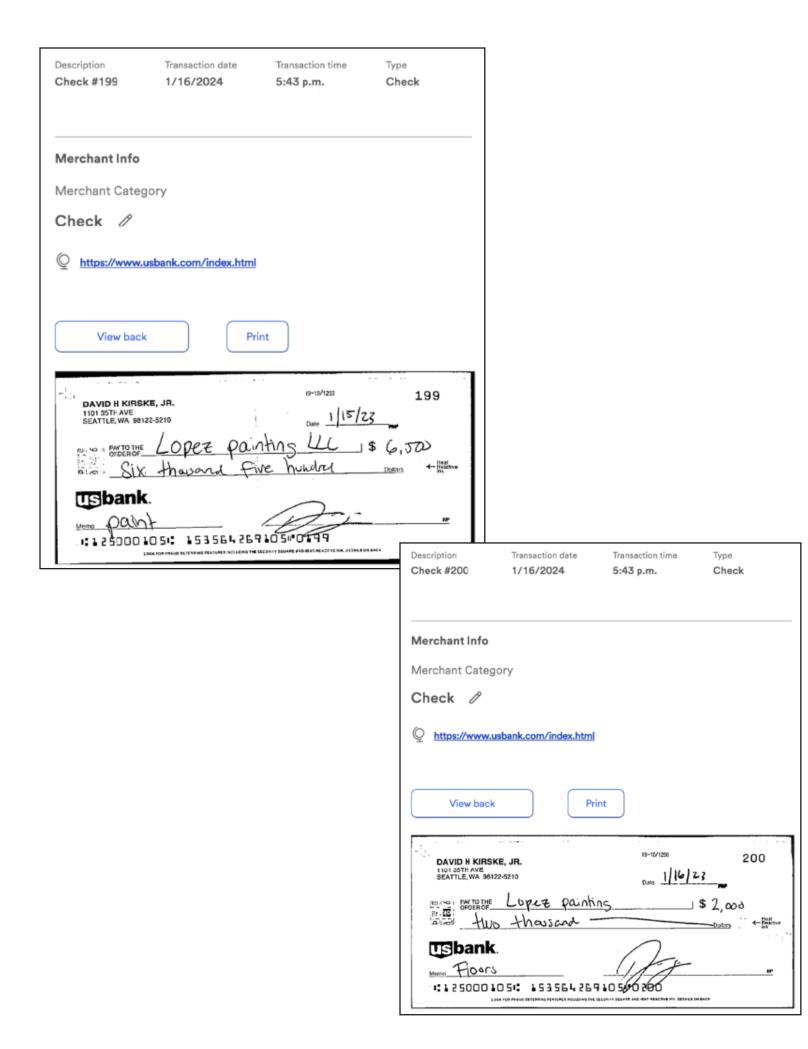

| Electrical                               | \$4,390    | Check #132                                                                                                                                |
|------------------------------------------|------------|-------------------------------------------------------------------------------------------------------------------------------------------|
| Egbert Construction<br>10/13/2023        | \$4,866    | Check #178                                                                                                                                |
| Egbert Construction<br>Oct 27th          | \$4,050.00 | Check #179                                                                                                                                |
| Egbert Construction<br>Nov 3rd           | \$2,618    | Check #182                                                                                                                                |
| Stellar Painting<br>11/12/2024           | \$4,550    | Check #135 / \$500                                                                                                                        |
| Cabinets                                 | \$3,336.70 | Home Depot 11/29/2024                                                                                                                     |
| Drywall/wall prep<br>12/2/2023           |            | Check #184 / \$600 deposit #187 /<br>\$600 #186 / \$600 Check #197<br>\$1,500                                                             |
| Egbert Construction 12/6                 | \$3,085    | Check #185                                                                                                                                |
| Egbert Construction                      | \$3,270.68 | Check #190                                                                                                                                |
| Lopez Painting                           | \$14,088   | Check #191 \$500 Check #193<br>\$1,588 Check #195 \$2000 / Check<br>#198 \$1,500 check #199 \$6,500<br>Check #200 \$2,000                 |
| Carpentry work<br>(felipe's painter)     | \$950      |                                                                                                                                           |
| Floor                                    | \$12,070   | Check #136 \$4,500 Check #137<br>3,000                                                                                                    |
| Egbert Construction 1/5/2024             | \$2,920    | Check #194                                                                                                                                |
| Egbert Construction 2/5/2024             | \$7,875    | Check #138                                                                                                                                |
| Counter tops                             | \$1,390.84 | Home Depot                                                                                                                                |
| Amazon 2.11 - lights,<br>sink, faucets   | \$559.19   |                                                                                                                                           |
| F Vital Painting LLC /<br>Wall Finishing | \$5,888.07 | zelle \$1,000, \$500, \$228.32, \$500,<br>\$896.75 - Payments to Maria<br>Maldanado (wife) \$2,497.97,<br>\$1797.79, \$1,633.79. \$633.79 |
| F Vital Painting LLC /<br>Wall Finishing | \$3,000    | zelle                                                                                                                                     |