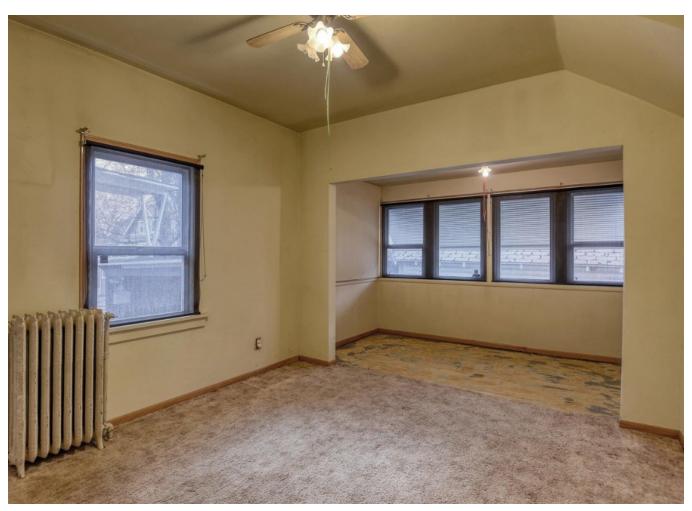

All floors were completely refinished which turned out great, and we were able to salvage the stair treads as well, which originally were caked with carpet adhesive.

Many walls had old wallpaper pealing, cracks in the plaster, or missing plaster which required essentially close to resurfacing all walls throughout the house to achieve a smoother wall finish. All trim was sanded throughout the house and prepped before paining.

The only reformatting of the layout was the removal of the wall between the kitchen and dining room, along with the removal of a secondary staircase that ran into the basement. The back staircase is now the only access to the basement, and we used the space to run the supply and return line for the HVAC system from the basement into the attic, along with running new wiring into the attic to replace the existing nob and tune.

The design ideas for the kitchen and bathrooms was to create a cohesive color scheme throughout, while changing some of the materials used like floor tile or subway tile. With the rewire, came new lighting throughout so the kitchen, dining room and main hallways have flush can lighting, sconces in the living room, and staggered pendant lighting over the staircase which turned out great. A lot of the styling ideas came from a builder I know who uses reclaimed wood from torn down properties in Seattle, to build new construction.

Before photos: <a href="https://www.redfin.com/WA/Spokane/2921-N-West-Oval-St-99205/home/117897095">https://www.redfin.com/WA/Spokane/2921-N-West-Oval-St-99205/home/117897095</a>

I've included "in progress" and after photos.