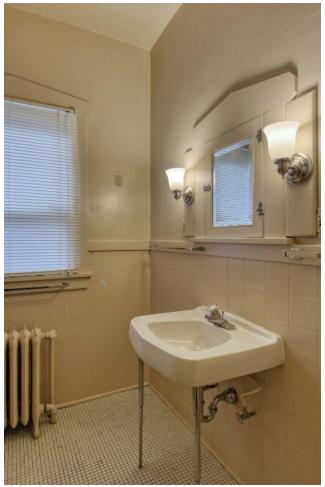

I purchased 2921 n west oval May 2023. The exterior scope of work included landscaping, paint and a new roof. The interior included a complete demo of the kitchen and bathrooms along with a full rewire and service change, plumbing, removal of radiant heat, and ducting the house with forced air - Furnace and AC. The basement has a 2,000-3,000 pound boiler that had been wrapped in asbestos (Octopus boiler) that was removed professionally early on in the renovation. The mechanicals of the home are now all modern including a high efficiency furnace, tankless water heater, AC, and a nest thermostat. Also have Lutron smart switches throughout to customize lighting.

The design ideas for the kitchen and bathrooms was to create a cohesive color scheme throughout, while changing some of the materials used like floor tile or subway tile. With the rewire, came new lighting throughout so the kitchen, dining room and main hallways have flush can lighting, sconces in the living room, and staggered pendant lighting over the staircase which turned out great. A lot of the styling ideas came from a builder I know who uses reclaimed wood from torn down properties in Seattle, to build new construction.

Before photos: <a href="https://www.redfin.com/WA/Spokane/2921-N-West-Oval-St-99205/home/117897095">https://www.redfin.com/WA/Spokane/2921-N-West-Oval-St-99205/home/117897095</a>

I've included "in progress" and after photos.