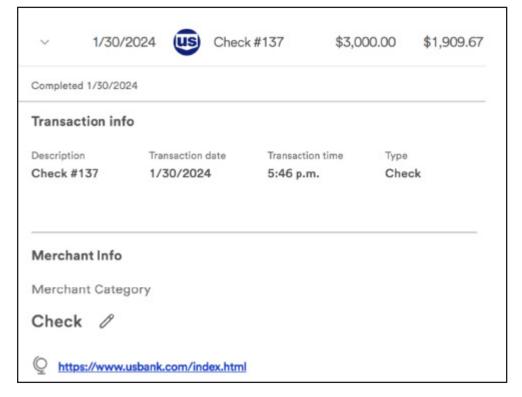

| Electrical                               | \$4,390    | Check #132                                                                                                                                |
|------------------------------------------|------------|-------------------------------------------------------------------------------------------------------------------------------------------|
| Egbert Construction<br>10/13/2023        | \$4,866    | Check #178                                                                                                                                |
| Egbert Construction<br>Oct 27th          | \$4,050.00 | Check #179                                                                                                                                |
| Egbert Construction<br>Nov 3rd           | \$2,618    | Check #182                                                                                                                                |
| Stellar Painting<br>11/12/2024           | \$4,550    | Check #135 / \$500                                                                                                                        |
| Cabinets                                 | \$3,336.70 | Home Depot 11/29/2024                                                                                                                     |
| Drywall/wall prep<br>12/2/2023           |            | Check #184 / \$600 deposit #187 /<br>\$600 #186 / \$600 Check #197<br>\$1,500                                                             |
| Egbert Construction 12/6                 | \$3,085    | Check #185                                                                                                                                |
| Egbert Construction                      | \$3,270.68 | Check #190                                                                                                                                |
| Lopez Painting                           | \$14,088   | Check #191 \$500 Check #193<br>\$1,588 Check #195 \$2000 / Check<br>#198 \$1,500 check #199 \$6,500<br>Check #200 \$2,000                 |
| Carpentry work<br>(felipe's painter)     | \$950      |                                                                                                                                           |
| Floor                                    | \$12,070   | Check #136 \$4,500 Check #137<br>3,000                                                                                                    |
| Egbert Construction 1/5/2024             | \$2,920    | Check #194                                                                                                                                |
| Egbert Construction 2/5/2024             | \$7,875    | Check #138                                                                                                                                |
| Counter tops                             | \$1,390.84 | Home Depot                                                                                                                                |
| Amazon 2.11 - lights,<br>sink, faucets   | \$559.19   |                                                                                                                                           |
| F Vital Painting LLC /<br>Wall Finishing | \$5,888.07 | zelle \$1,000, \$500, \$228.32, \$500,<br>\$896.75 - Payments to Maria<br>Maldanado (wife) \$2,497.97,<br>\$1797.79, \$1,633.79. \$633.79 |
| F Vital Painting LLC /<br>Wall Finishing | \$3,000    | zelle                                                                                                                                     |