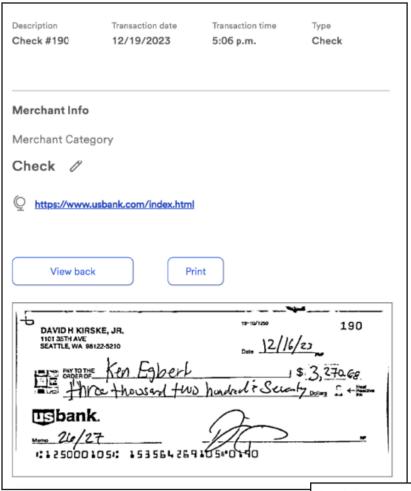

| Electrical                               | \$4,390    | Check #132                                                                                                                                |
|------------------------------------------|------------|-------------------------------------------------------------------------------------------------------------------------------------------|
| Egbert Construction<br>10/13/2023        | \$4,866    | Check #178                                                                                                                                |
| Egbert Construction<br>Oct 27th          | \$4,050.00 | Check #179                                                                                                                                |
| Egbert Construction<br>Nov 3rd           | \$2,618    | Check #182                                                                                                                                |
| Stellar Painting<br>11/12/2024           | \$4,550    | Check #135 / \$500                                                                                                                        |
| Cabinets                                 | \$3,336.70 | Home Depot 11/29/2024                                                                                                                     |
| Drywall/wall prep<br>12/2/2023           |            | Check #184 / \$600 deposit #187 /<br>\$600 #186 / \$600 Check #197<br>\$1,500                                                             |
| Egbert Construction 12/6                 | \$3,085    | Check #185                                                                                                                                |
| Egbert Construction                      | \$3,270.68 | Check #190                                                                                                                                |
| Lopez Painting                           | \$14,088   | Check #191 \$500 Check #193<br>\$1,588 Check #195 \$2000 / Check<br>#198 \$1,500 check #199 \$6,500<br>Check #200 \$2,000                 |
| Carpentry work<br>(felipe's painter)     | \$950      |                                                                                                                                           |
| Floor                                    | \$12,070   | Check #136 \$4,500 Check #137<br>3,000                                                                                                    |
| Egbert Construction 1/5/2024             | \$2,920    | Check #194                                                                                                                                |
| Egbert Construction 2/5/2024             | \$7,875    | Check #138                                                                                                                                |
| Counter tops                             | \$1,390.84 | Home Depot                                                                                                                                |
| Amazon 2.11 - lights,<br>sink, faucets   | \$559.19   |                                                                                                                                           |
| F Vital Painting LLC /<br>Wall Finishing | \$5,888.07 | zelle \$1,000, \$500, \$228.32, \$500,<br>\$896.75 - Payments to Maria<br>Maldanado (wife) \$2,497.97,<br>\$1797.79, \$1,633.79. \$633.79 |
| F Vital Painting LLC /<br>Wall Finishing | \$3,000    | zelle                                                                                                                                     |