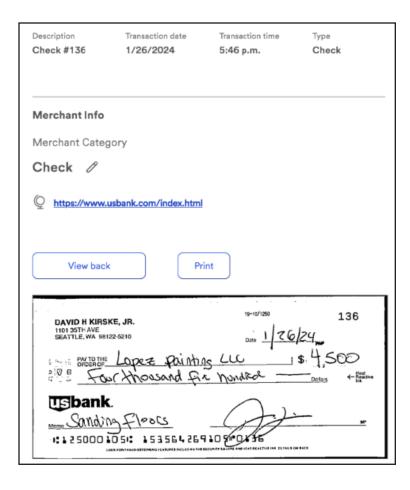

| Electrical                               | \$4,390    | Check #132                                                                                                                                |
|------------------------------------------|------------|-------------------------------------------------------------------------------------------------------------------------------------------|
| Egbert Construction<br>10/13/2023        | \$4,866    | Check #178                                                                                                                                |
| Egbert Construction<br>Oct 27th          | \$4,050.00 | Check #179                                                                                                                                |
| Egbert Construction<br>Nov 3rd           | \$2,618    | Check #182                                                                                                                                |
| Stellar Painting<br>11/12/2024           | \$4,550    | Check #135 / \$500                                                                                                                        |
| Cabinets                                 | \$3,336.70 | Home Depot 11/29/2024                                                                                                                     |
| Drywall/wall prep<br>12/2/2023           |            | Check #184 / \$600 deposit #187 /<br>\$600 #186 / \$600 Check #197<br>\$1,500                                                             |
| Egbert Construction 12/6                 | \$3,085    | Check #185                                                                                                                                |
| Egbert Construction                      | \$3,270.68 | Check #190                                                                                                                                |
| Lopez Painting                           | \$14,088   | Check #191 \$500 Check #193<br>\$1,588 Check #195 \$2000 / Check<br>#198 \$1,500 check #199 \$6,500<br>Check #200 \$2,000                 |
| Carpentry work<br>(felipe's painter)     | \$950      |                                                                                                                                           |
| Floor                                    | \$12,070   | Check #136 \$4,500 Check #137<br>3,000                                                                                                    |
| Egbert Construction 1/5/2024             | \$2,920    | Check #194                                                                                                                                |
| Egbert Construction 2/5/2024             | \$7,875    | Check #138                                                                                                                                |
| Counter tops                             | \$1,390.84 | Home Depot                                                                                                                                |
| Amazon 2.11 - lights,<br>sink, faucets   | \$559.19   |                                                                                                                                           |
| F Vital Painting LLC /<br>Wall Finishing | \$5,888.07 | zelle \$1,000, \$500, \$228.32, \$500,<br>\$896.75 - Payments to Maria<br>Maldanado (wife) \$2,497.97,<br>\$1797.79, \$1,633.79. \$633.79 |
| F Vital Painting LLC /<br>Wall Finishing | \$3,000    | zelle                                                                                                                                     |