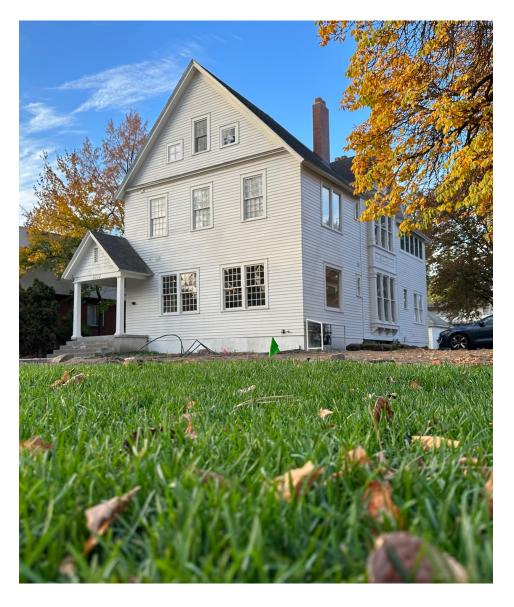

#### **Project Introduction**

The Beech House (nicknamed for the wonderful Beech tree in the back yard) is located a 3-story + basement building located in Browne's Addition in Spokane, Washington. Beech House is adjacent to the Patsy Clark Mansion and across the street from Coeur d'Alene Park. The woodframed and clad building has a Colonial design on the front, and remnants of Victorian design on the eastern side.

Originally built in 1887, the building has gone through several renovations and alterations. Beech House sits about 50' back from 2<sup>nd</sup> Avenue and the rear property line. The available history on the building is limited, but it pre-dates the Patsy Clark Mansion. Likely used as a single-family house originally, the structure has been used as a duplex for many decades. Due to alterations throughout the 1900's, most of the interior finishes were either missing or unsalvageable.

Most of the original hardwood floors had been replaced, along with confusing changes to the interior layout and less-than-ideal structural modifications. None of the exterior walls were insulated and the floors were unlevel and sagging throughout. While working through the design process, many deficiencies (structural, water damage, use of flammable wall coverings, etc.) were discovered. To meet modern-code requirements and make for safe living spaces, interior elements needed to be removed and replaced. Where possible, original wooden windows and trimwork have been retained. The metal siding was removed and the original lap siding repainted.