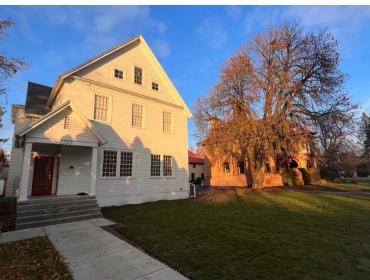

#### **Project Introduction**

The Beech House (nicknamed for the wonderful Beech tree in the back yard) is located a 3-story + basement building located in Browne's Addition in Spokane, Washington. Beech House is adjacent to the Patsy Clark Mansion and across the street from Coeur d'Alene Park. The woodframed and clad building has a Colonial design on the front, and remnants of Victorian design on the eastern side.

Originally built in 1887, the building has gone through several renovations and alterations. Beech House sits about 50' back from 2<sup>nd</sup> Avenue and the rear property line. The available history on the building is limited, but it pre-dates the Patsy Clark Mansion. Likely used as a single-family house originally, the structure has been used as a duplex for many decades. Due to alterations throughout the 1900's, most of the interior finishes were either missing or unsalvageable.