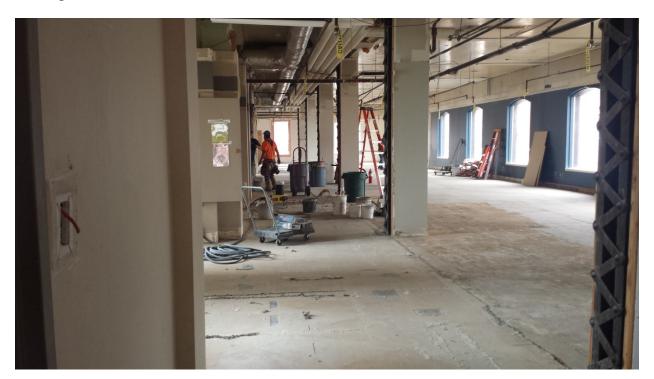

# SECTION 3, BEFORE & AFTER PHOTOTS

South end of building.

Looking North from South end.

Facing West, middle of building.