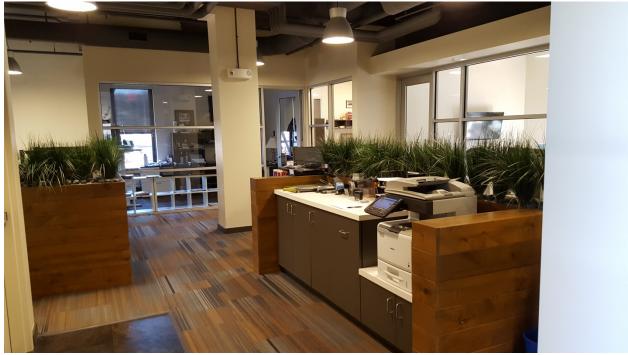

## North end of building.

Looking South from North end.

Casual Conference Room, facing East.