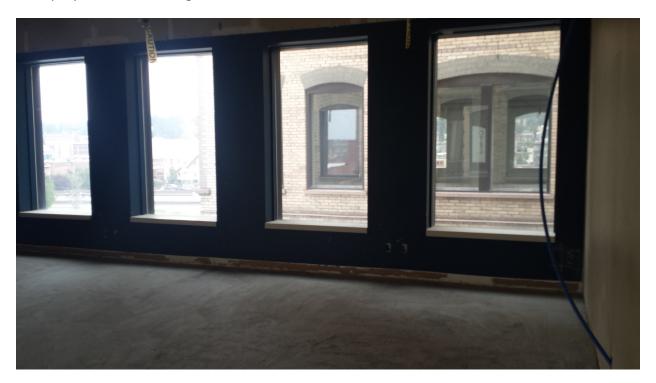

# SECTION 3, BEFORE & AFTER PHOTOTS

South end of building.

Looking North from South end.

Facing West, middle of building.