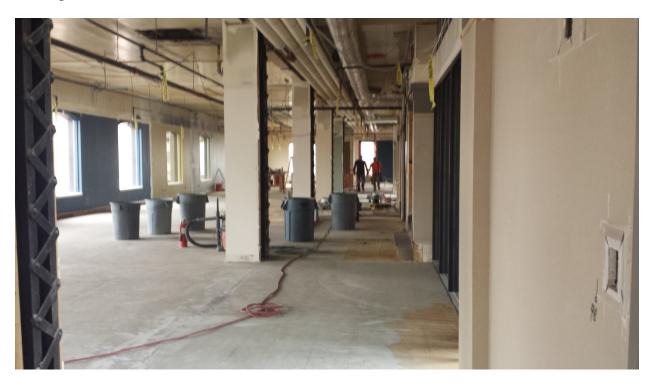

# SECTION 3, BEFORE & AFTER PHOTOTS

South end of building.

Looking North from South end.

Facing West, middle of building.