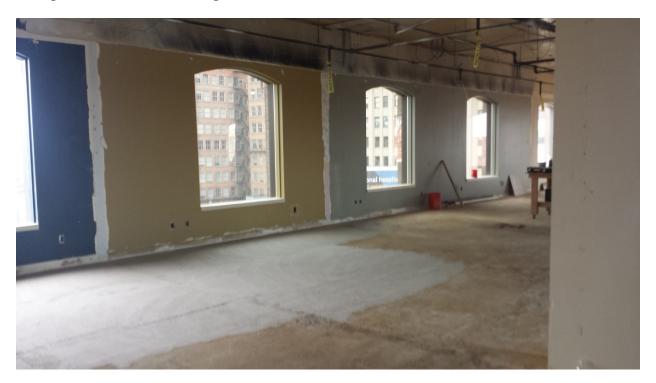

# SECTION 3, BEFORE & AFTER PHOTOTS

South end of building.

Looking North from South end.

Facing West, middle of building.