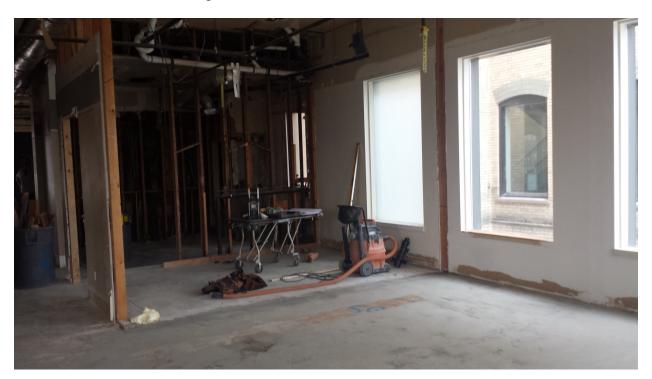

# SECTION 3, BEFORE & AFTER PHOTOTS

South end of building.

Looking North from South end.

Facing West, middle of building.