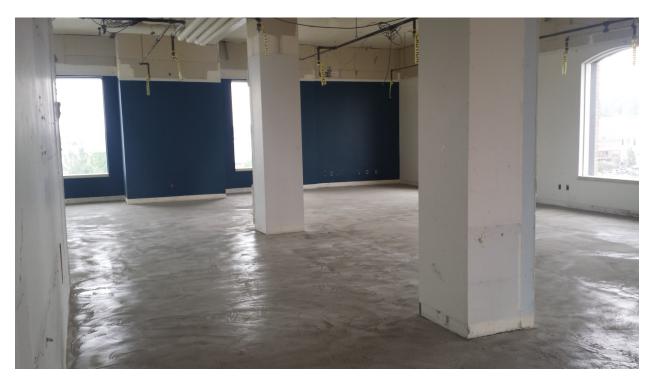

# SECTION 3, BEFORE & AFTER PHOTOTS

South end of building.

Looking North from South end.

Facing West, middle of building.