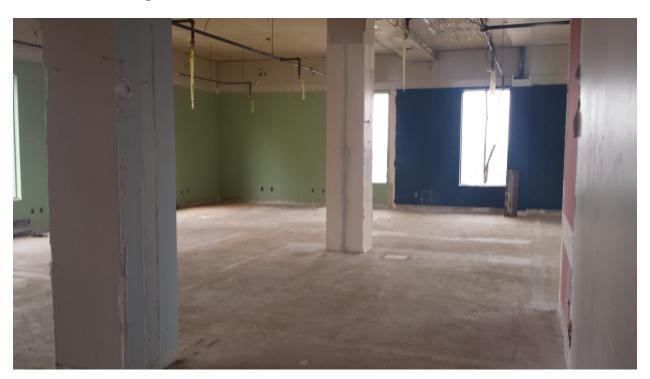

# SECTION 3, BEFORE & AFTER PHOTOTS

South end of building.

Looking North from South end.

Facing West, middle of building.