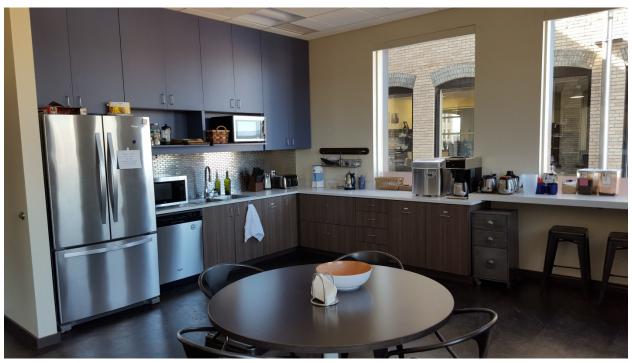

## Kitchen and bathrooms, facing West.

ANASTASI MOORE & MARTIN, PLLC HUTTON BUILDING, 6TH FLOOR - 9 S. WASHINGTON ST. TENANT IMPROVEMENT PROJECT FEBRUARY 2015 - DECEMBER 2015

| KILGORE CONSTRUCTION COST                     |         |           |    |            |              |         |  |
|-----------------------------------------------|---------|-----------|----|------------|--------------|---------|--|
| DESCRIPTION                                   | VENDOR  | INVOICE # |    | PAYMENT    | PAYMENT DATE | CHECK # |  |
| Progress Billing - August/September 2015 work | Kilgore | 1510-01   | \$ | 78,155.45  | 10/7/2015    | 5003    |  |
| Progress Billing - October 2015 work          | Kilgore | 1510-02   | \$ | 152,728.28 | 10/2/2015    | 5006    |  |
| Progress Billing - November 2015 work         | Kilgore | 1510-03   | \$ | 223,789.63 | 12/3/2015    | 5011    |  |
| Final Bill                                    | Kilgore | 1510-04   | \$ | 56,638.19  | 1/6/2016     | 5015    |  |
| Retention Bill                                | Kilgore | 1510-RET  | \$ | 24,653.40  | 1/6/2016     | 5015    |  |
|                                               | Total   |           | \$ | 535,964.95 |              |         |  |