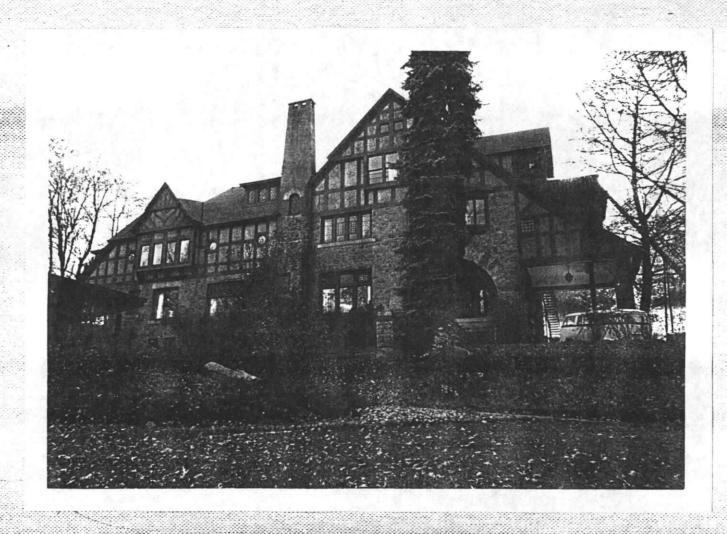

Built in 1888, the Glover House was reportedly the first major effort by famed Spokane Architect, Kirkland Kelsey Cutter. The three-storey mansion remains much the same as when first erected; but kitchens have been modified, six bathrooms added and an elevator installed.

The lower exterior portion of the house is rubble-squared granite, whereas the upper storeys are half-timbered. The twenty-two room mansion also has four chimneys, and each is linked and pierced.

The home has numerous overhanging gables, and the main roof above the front entrance is of the bellcast gable type. All the roofs are shingled.

Described in a clockwise fashion and beginning with the northwest corner, the features of the house are as follows: First, there is an entrance to a carriage porch. Next, there is a double-door main entrance and a porch - above which is a large semi-circular arch made of stone. Directly above this arch are a set of bay windows. Most of the windows on the front, as well as throughout the building, are of the casement type; but there are exceptions. On the front are located two second-storey port hole windows. Many of the windows on the front and throughout the home are also leaded. Completing the front face of the building are a shed dormer on the roof and a lesser gable on the northeast end.

The east end of the house has a large ground-floor porch, a secondstorey sleeping balcony and a double-gabled roof.

The south side has both a smaller and a larger gable, plus two chimneys.

The west side has two gables; the first one is large, but the second is a small dormer-balcony with pediment. Beneath is the carriage porch.

Looking south toward principle elevation from 8th Avenue.

GPO 932-009

This picture was taken in the summer of 1892 from the right-of-way of Eighth Avenue looking southeast. Notice the carriage house - servants quarters on the right and to the rear of the house.