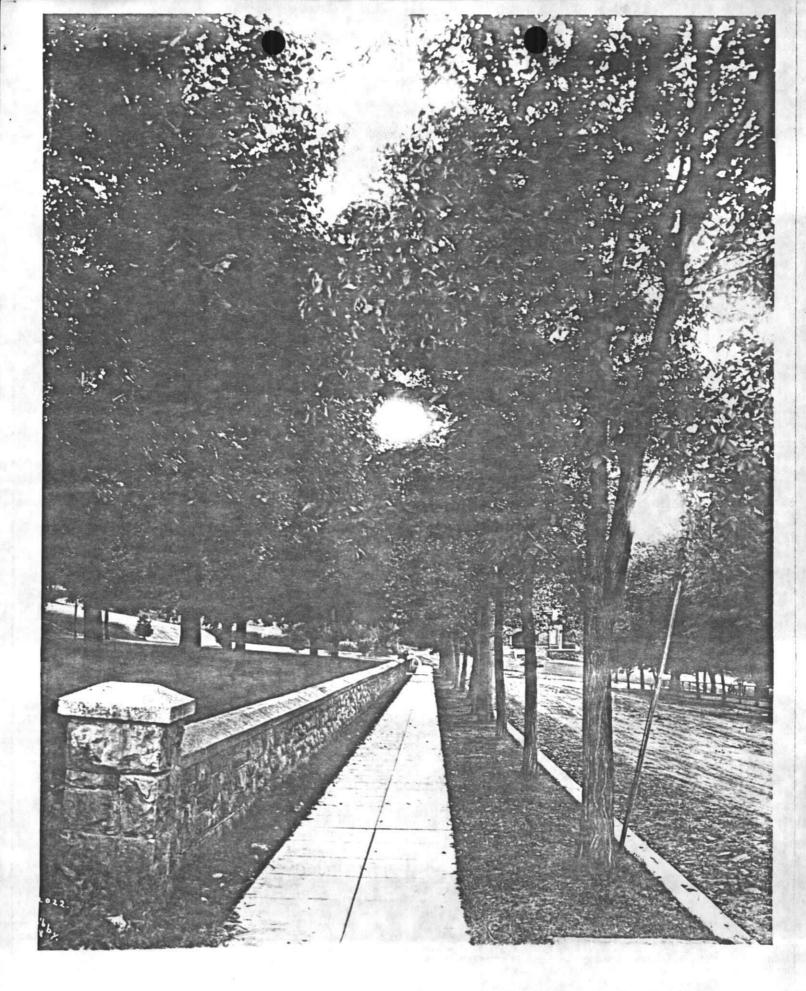

Photographic evidence indicates that the formal landscaping and the construction of the beautiful granite garden wall which runs along Eighth Avenue, were accomplished soon after Kirtland K. Cutter completed the residence. A very early photograph shows the cut edge NPS Form 10-900-a (7-81)

# National Register of Historic Places Inventory—Nomination Form

Continuation sheet James N. Glover House

Item number - All

Page 2

of the newly graded 8th Avenue with a wooden picket fence just above it; but a photograph which was included in a Souvenir Booklet from the Spokane Falls Exposition of 1890 (a year after the building was completed) shows the lawns, steps and drive already completed and groomed. While this latter photograph does not include the area where the stone wall is located, the finished appearance of the portion of the grounds which does appear would indicate that the wall had already been built.

In any case, the stone wall, the elaborate beds, and the manicured lawns were certainly well established by 1908 when Patrick Welch took possession of the mansion. A series of photographs taken by Spokane's famous Charles A. Libby in 1908 (three of which are enclosed) reveal the grandeur of the estate at that time.

COPY NEGATIVE: CITY/COUNTY HISTORIC

PRESERVATION OFFICE

STONE WALL BOUNDING NORTH OF FRONT LAWN, SIDEWALK TO THE NORTH, AND EIGHT AVENUE;

October 26, 1983

Ms. Carol D. Shull, Chief National Register Branch Interagency Resources Division National Park Service 1100 L Street, Room 6209 Washington, DC 20240