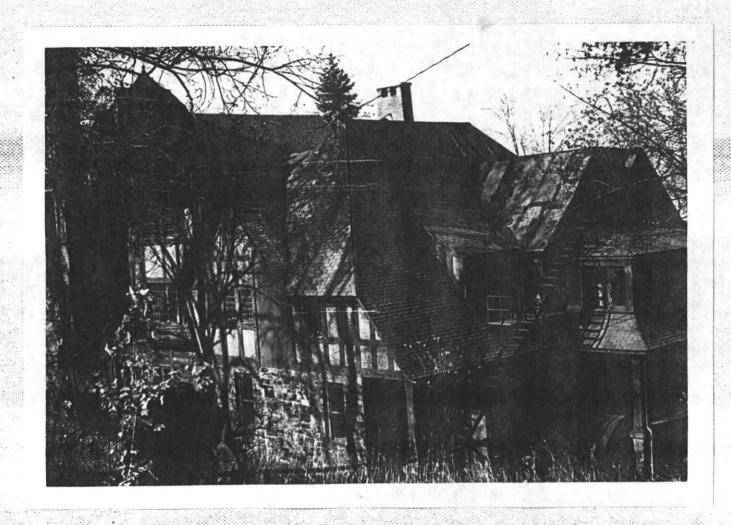

The east end of the house has a large ground-floor porch, a secondstorey sleeping balcony and a double-gabled roof.

The south side has both a smaller and a larger gable, plus two chimneys.

The west side has two gables; the first one is large, but the second is a small dormer-balcony with pediment. Beneath is the carriage porch.

The interior has an imposing hall which stands two storeys high and includes a mezzanine. Included on the second-storey portion of the hall is a wood-carved balcony which overlooks from a second-floor master suite. Originally, the walls were hung with blue tapestry. Elaborate stairways were also built throughout the house and lion heads were carved on the marble fireplace. The house was, and still is, opulent; and interestingly, even the windows in the kitchen pantry are leaded. Although electricity was available when the mansion was constructed, lights were added later.