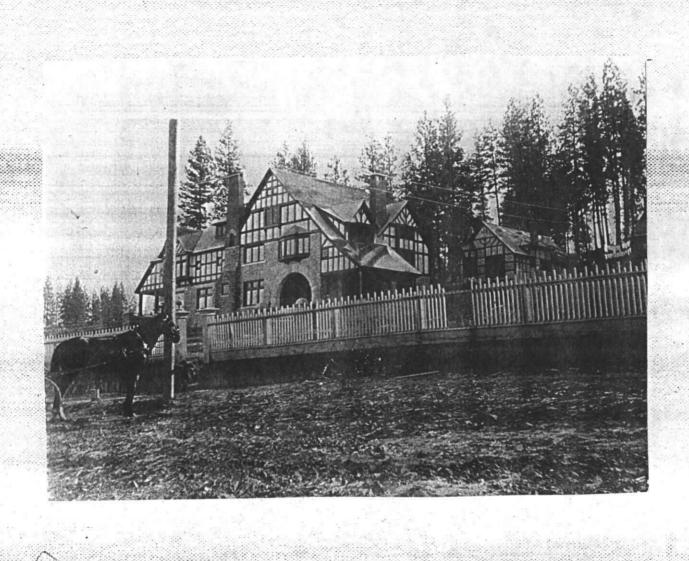

At the time of construction, the house was located outside of town, at the end of a dirt road that wound through pine trees to the base of the basalt cliffs that ringed the community. Indians still occasionally roamed this area; and Mrs. Glover disliked being left alone in the house. Stone for the structure came from a quarry near the little Spokane River, ten miles to the north. Although the house had an unusually impressive baronial hall, the features most noted at the time of construction were the three bathrooms - placed inside:

Looking south toward principle elevation from 8th Avenue.

GPO 932-009

This picture was taken in the summer of 1892 from the right-of-way of Eighth Avenue looking southeast. Notice the carriage house - servants quarters on the right and to the rear of the house.

Eastern Washington State Historical Society