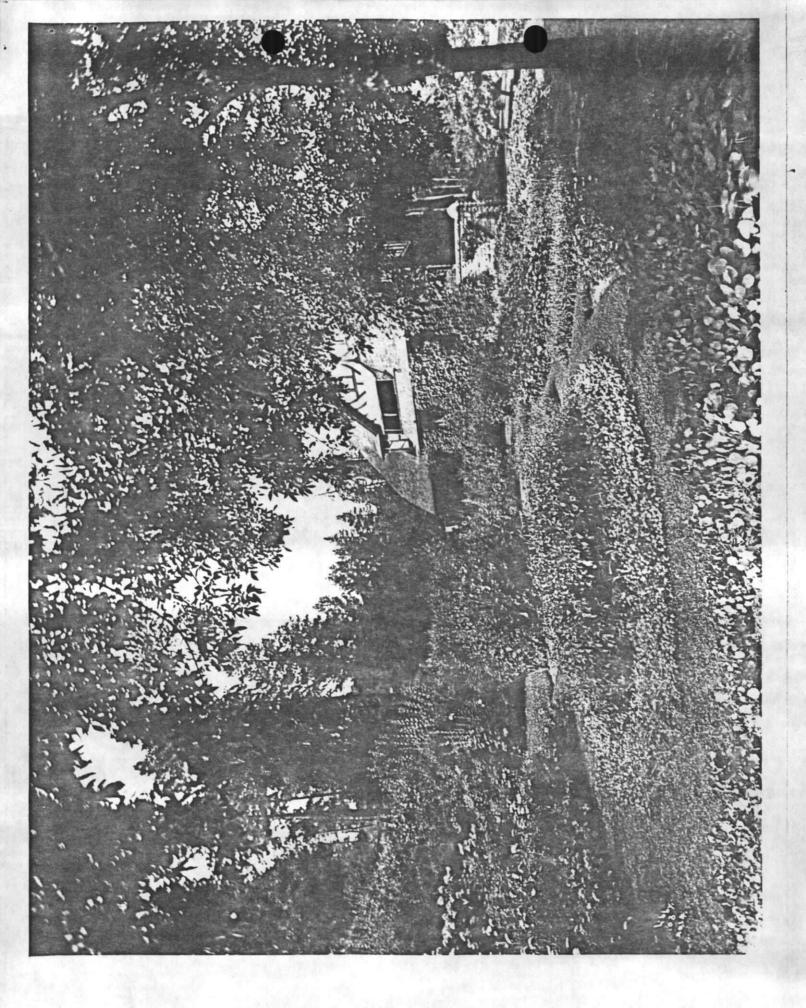

COPY NEGATIVE: CITY/COUNTY HISTORIC

PRESERVATION OFFICE

STONE WALL BOUNDING NORTH OF FRONT LAWN, SIDEWALK TO THE NORTH, AND EIGHT AVENUE;

October 26, 1983

Ms. Carol D. Shull, Chief National Register Branch Interagency Resources Division National Park Service 1100 L Street, Room 6209 Washington, DC 20240

Looking south toward principle elevation from 8th Avenue.

GPO 932-009

This picture was taken in the summer of 1892 from the right-of-way of Eighth Avenue looking southeast. Notice the carriage house - servants quarters on the right and to the rear of the house.