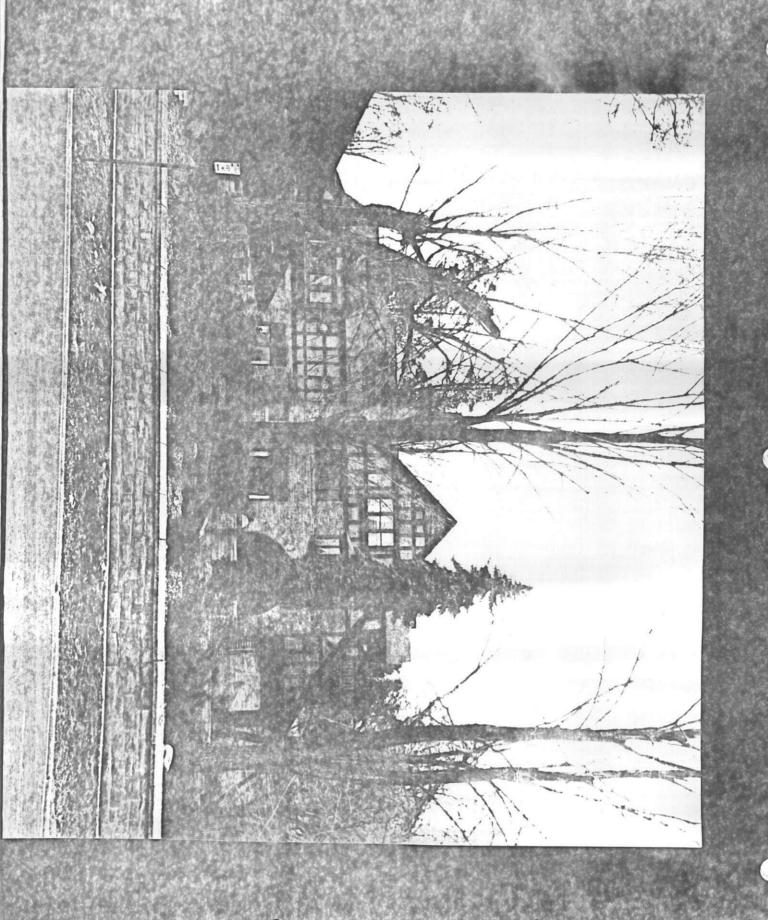

Looking south toward principle elevation from 8th Avenue.

GPO 932-009

This picture was taken in the summer of 1892 from the right-of-way of Eighth Avenue looking southeast. Notice the carriage house - servants quarters on the right and to the rear of the house.