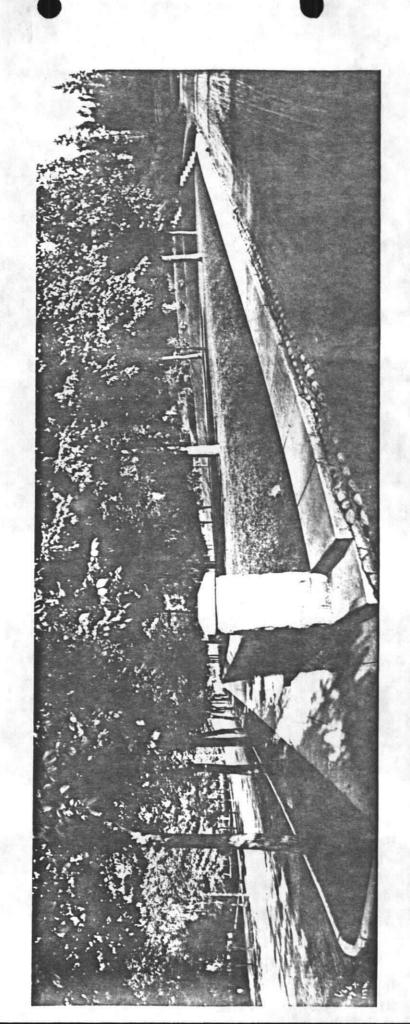

Unitarian Church of Spokane. Photograph Collection. Spokane.

JAMES N. GLOVER HOUSE SPOKANE, WASHINGTON CHARLES LIBBY PHOTOGRAPH 1908

COPY NEGATIVE: CITY/COUNTY HISTORIC PRESERVATION OFFICE, SPOK. FRONT GROUNDS VIEWED FROM THE WEST LOOKING EAST

JAMES N. GLOVER HOUSE SPOKANE, WASHINGTON CHARLES LIBBY PHOTOGRAPH 1908

COPY NEGATIVE: CITY/COUNTY HISTORIC PRESERVATION OFFICE, SPOKANE

GROUNDS TO THE EAST OF THE HOUSE VIEWED FROM THE EAST

JAMES N. GLOVER HOUSE SPOKANE, WASHINGTON CHARLES LIBBY PHOTOGRAPH 1908