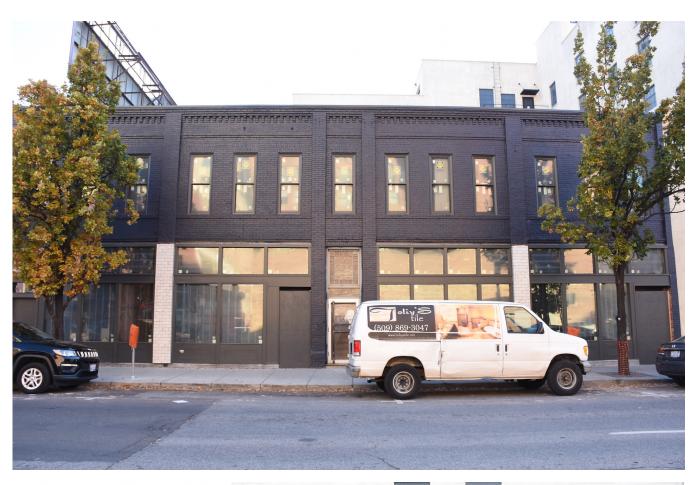

## WEBSTER BUILDING – 415 WEST SPRAGUE AVENUE Parcel number 35191.2102

Improvements to the Webster Building occurred from September 1, 2018 through September 30, 2020. The total dollar amount invested in the restoration/modification was \$1,408,717.44. Of those costs, however there were expenditures for household appliances of \$27,643.08. Work began in February 2018, but work between that date and September 1, 2018 is not included in this application.

The two-story commercial and residential hotel building was constructed in 1893 and had a variety of uses over the years, particularly on the ground floor. Consequently, the storefronts had been substantially altered. The second floor had up to 15 apartment units and was vacated in the 1970s.

The work plan included the gutting of both the first and second floors and removal of all sash and storefronts. Renovation included new roof with removal of skylights; water and sewer infrastructure were upgraded and new electrical, plumbing, HVAC, fire, security and communications systems were added to the second floor; bricking-in several windows on the east façade; exterior wall repairs; adding structural beam across the front; rebuilding the storefronts; replacement of the second floor sash with double-hung wood; preparation and repainting of entire building; replacement of front entry doors.