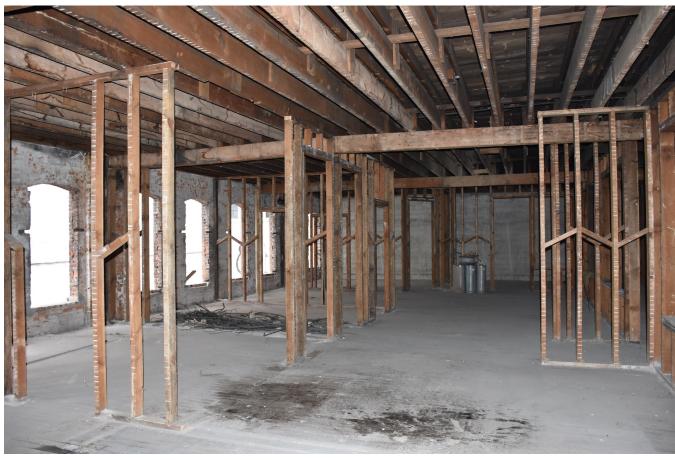

The work plan included the gutting of both the first and second floors and removal of all sash and storefronts. Renovation included new roof with removal of skylights; water and sewer infrastructure were upgraded and new electrical, plumbing, HVAC, fire, security and communications systems were added to the second floor; bricking-in several windows on the east façade; exterior wall repairs; adding structural beam across the front; rebuilding the storefronts; replacement of the second floor sash with double-hung wood; preparation and repainting of entire building; replacement of front entry doors.

Interior work on the second floor included demolition of interior walls and ceiling to bare brick perimeter walls, studs, and ceiling rafters. Entry stairs from ground to second floor were refurbished with new cladding of treads and risers. The floor was divided into four residential units, one in each corner and accessed by a central stair landing/vestibule. Each unit retains exposed brick walls, wood posts and beams, and ceiling rafters. New floors and sheetrock walls outline each unit which include two bedrooms, two bathrooms, utility room, living room/dining area, and kitchen.