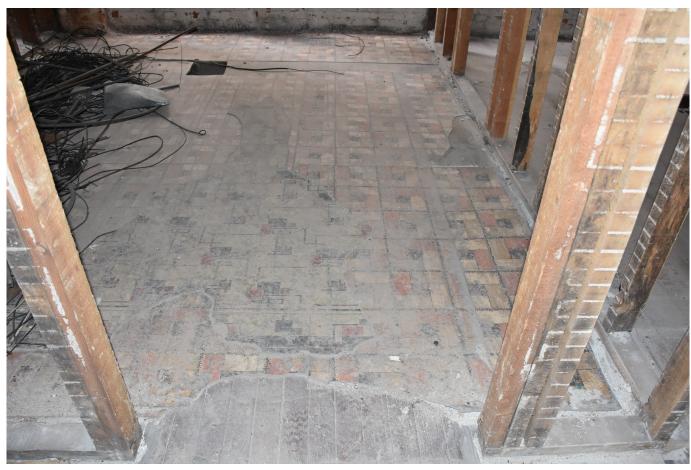

The work plan included the gutting of both the first and second floors and removal of all sash and storefronts. Renovation included new roof with removal of skylights; water and sewer infrastructure were upgraded and new electrical, plumbing, HVAC, fire, security and communications systems were added to the second floor; bricking-in several windows on the east façade; exterior wall repairs; adding structural beam across the front; rebuilding the storefronts; replacement of the second floor sash with double-hung wood; preparation and repainting of entire building; replacement of front entry doors.

On the rear façade, the ground floor walls were removed and rebuilt, the interior partitions, floors, and ceilings were removed in preparation for future tenant improvements. Second floor windows were replaced with double-hung wood sash,