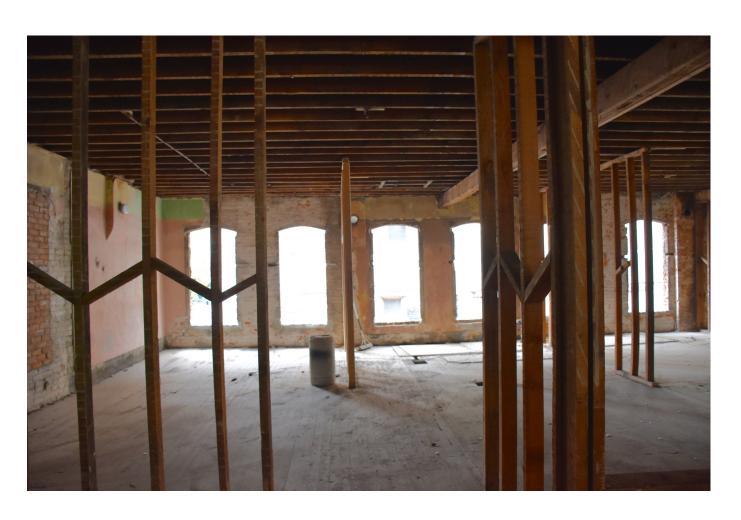

The work plan included the gutting of both the first and second floors and removal of all sash and storefronts. Renovation included new roof with removal of skylights; water and sewer infrastructure were upgraded and new electrical, plumbing, HVAC, fire, security and communications systems were added to the second floor; bricking-in several windows on the east façade; exterior wall repairs; adding structural beam across the front; rebuilding the storefronts; replacement of the second floor sash with double-hung wood; preparation and repainting of entire building; replacement of front entry doors.

Interior work on the second floor included demolition of interior walls and ceiling to bare brick perimeter walls, studs, and ceiling rafters. Entry stairs from ground to second floor were refurbished with new cladding of treads and risers. The floor was divided into four residential units, one in each corner and accessed by a central stair landing/vestibule. Each unit retains exposed brick walls, wood posts and beams, and ceiling rafters. New floors and sheetrock walls outline each unit which include two bedrooms, two bathrooms, utility room, living room/dining area, and kitchen.