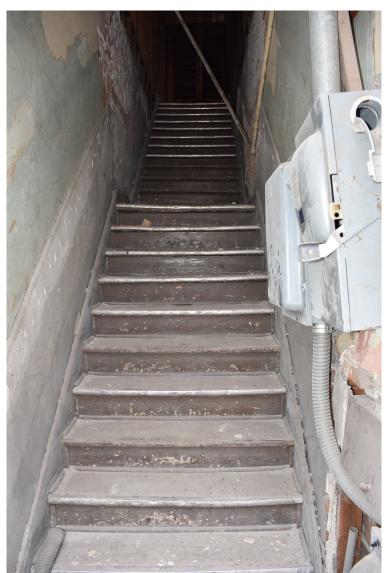

Interior work on the second floor included demolition of interior walls and ceiling to bare brick perimeter walls, studs, and ceiling rafters. Entry stairs from ground to second floor were refurbished with new cladding of treads and risers. The floor was divided into four residential units, one in each corner and accessed by a central stair landing/vestibule. Each unit retains exposed brick walls, wood posts and beams, and ceiling rafters. New floors and sheetrock walls outline each unit which include two bedrooms, two bathrooms, utility room, living room/dining area, and kitchen.