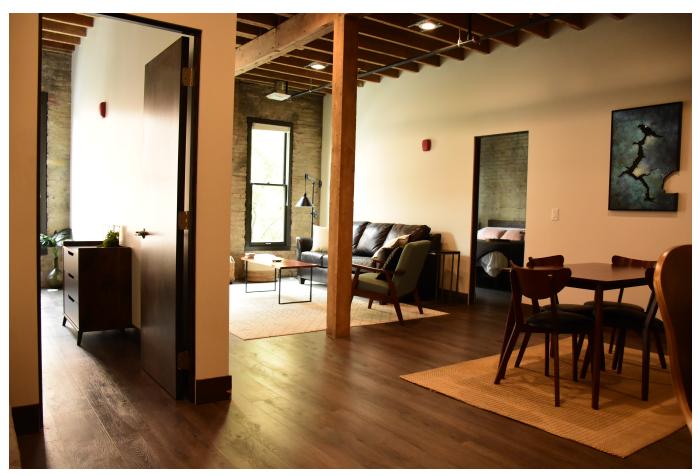

Interior work on the second floor included demolition of interior walls and ceiling to bare brick perimeter walls, studs, and ceiling rafters. Entry stairs from ground to second floor were refurbished with new cladding of treads and risers. The floor was divided into four residential units, one in each corner and accessed by a central stair landing/vestibule. Each unit retains exposed brick walls, wood posts and beams, and ceiling rafters. New floors and sheetrock walls outline each unit which include two bedrooms, two bathrooms, utility room, living room/dining area, and kitchen.