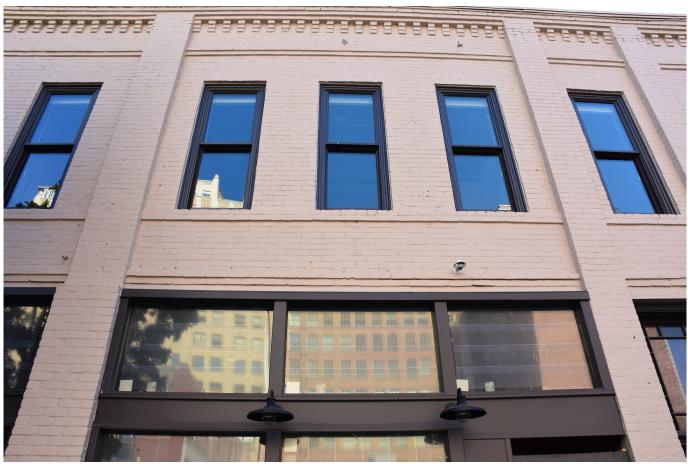

The two-story commercial and residential hotel building was constructed in 1893 and had a variety of uses over the years, particularly on the ground floor. Consequently, the storefronts had been substantially altered. The second floor had up to 15 apartment units and was vacated in the 1970s.

The work plan included the gutting of both the first and second floors and removal of all sash and storefronts. Renovation included new roof with removal of skylights; water and sewer infrastructure were upgraded and new electrical, plumbing, HVAC, fire, security and communications systems were added to the second floor; bricking-in several windows on the east façade; exterior wall repairs; adding structural beam across the front; rebuilding the storefronts; replacement of the second floor sash with double-hung wood; preparation and repainting of entire building; replacement of front entry doors.