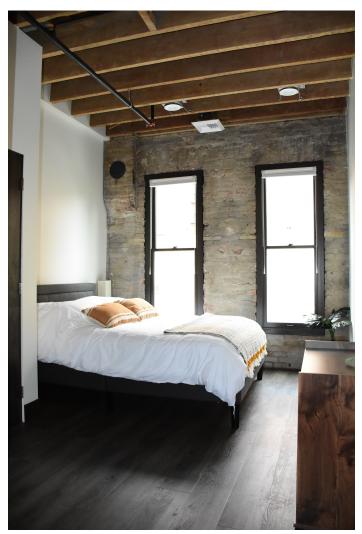

Interior work on the second floor included demolition of interior walls and ceiling to bare brick perimeter walls, studs, and ceiling rafters. Entry stairs from ground to second floor were refurbished with new cladding of treads and risers. The floor was divided into four residential units, one in each corner and accessed by a central stair landing/vestibule. Each unit retains exposed brick walls, wood posts and beams, and ceiling rafters. New floors and sheetrock walls outline each unit which include two bedrooms, two bathrooms, utility room, living room/dining area, and kitchen.