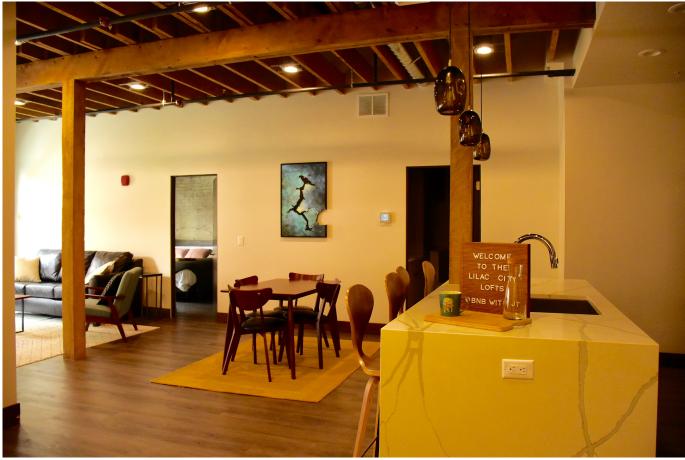

Interior work on the second floor included demolition of interior walls and ceiling to bare brick perimeter walls, studs, and ceiling rafters. Entry stairs from ground to second floor were refurbished with new cladding of treads and risers. The floor was divided into four residential units, one in each corner and accessed by a central stair landing/vestibule. Each unit retains exposed brick walls, wood posts and beams, and ceiling rafters. New floors and sheetrock walls outline each unit which include two bedrooms, two bathrooms, utility room, living room/dining area, and kitchen.