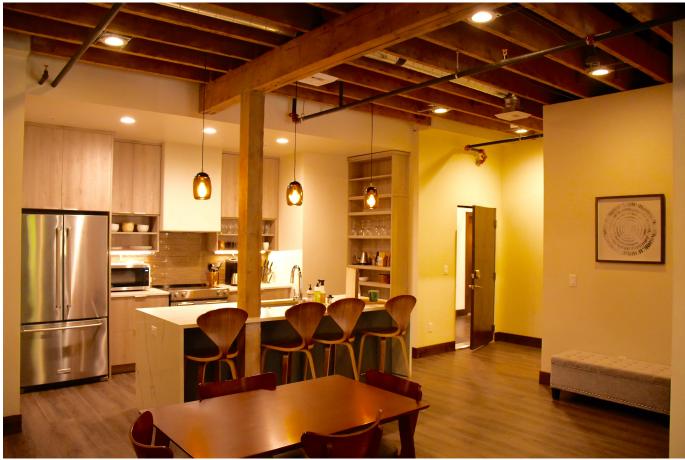

Interior work on the second floor included demolition of interior walls and ceiling to bare brick perimeter walls, studs, and ceiling rafters. Entry stairs from ground to second floor were refurbished with new cladding of treads and risers. The floor was divided into four residential units, one in each corner and accessed by a central stair landing/vestibule. Each unit retains exposed brick walls, wood posts and beams, and ceiling rafters. New floors and sheetrock walls outline each unit which include two bedrooms, two bathrooms, utility room, living room/dining area, and kitchen.