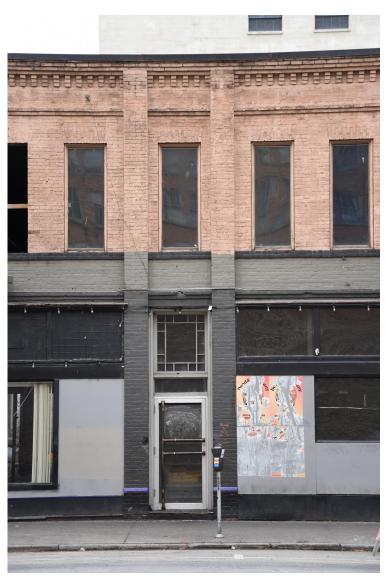

## WEBSTER BUILDING – 415 WEST SPRAGUE AVENUE Parcel number 35191.2102

Improvements to the Webster Building occurred from September 1, 2018 through September 30, 2020. The total dollar amount invested in the restoration/modification was \$1,408,717.44. Of those costs, however there were expenditures for household appliances of \$27,643.08. Work began in February 2018, but work between that date and September 1, 2018 is not included in this application.

The two-story commercial and residential hotel building was constructed in 1893 and had a variety of uses over the years, particularly on the ground floor. Consequently, the storefronts had been substantially altered. The second floor had up to 15 apartment units and was vacated in the 1970s.

The work plan included the gutting of both the first and second floors and removal of all sash and storefronts. Renovation included new roof with removal of skylights; water and sewer infrastructure were upgraded and new electrical, plumbing, HVAC, fire, security and communications systems were added to the second floor; bricking-in several windows on the east façade; exterior wall repairs; adding structural beam across the front; rebuilding the storefronts; replacement of the second floor sash with double-hung wood; preparation and repainting of entire building; replacement of front entry doors.