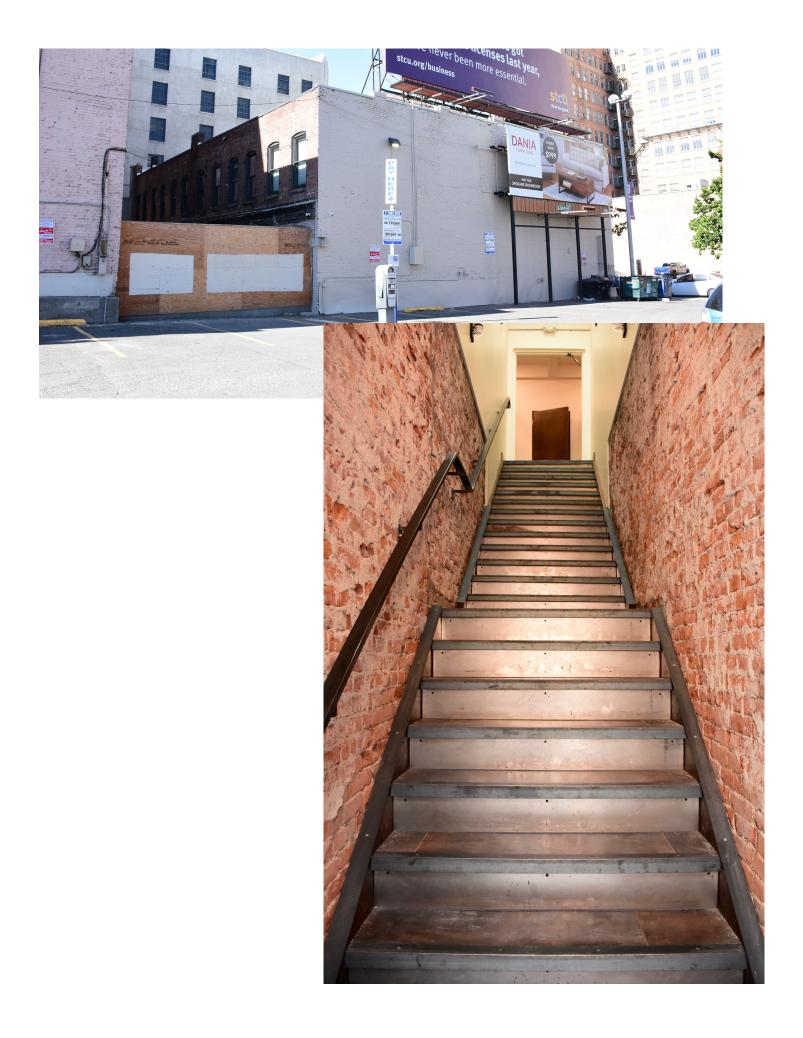

The work plan included the gutting of both the first and second floors and removal of all sash and storefronts. Renovation included new roof with removal of skylights; water and sewer infrastructure were upgraded and new electrical, plumbing, HVAC, fire, security and communications systems were added to the second floor; bricking-in several windows on the east façade; exterior wall repairs; adding structural beam across the front; rebuilding the storefronts; replacement of the second floor sash with double-hung wood; preparation and repainting of entire building; replacement of front entry doors.

On the rear façade, the ground floor walls were removed and rebuilt, the interior partitions, floors, and ceilings were removed in preparation for future tenant improvements. Second floor windows were replaced with double-hung wood sash,

Interior work on the second floor included demolition of interior walls and ceiling to bare brick perimeter walls, studs, and ceiling rafters. Entry stairs from ground to second floor were refurbished with new cladding of treads and risers. The floor was divided into four residential units, one in each corner and accessed by a central stair landing/vestibule. Each unit retains exposed brick walls, wood posts and beams, and ceiling rafters. New floors and sheetrock walls outline each unit which include two bedrooms, two bathrooms, utility room, living room/dining area, and kitchen.