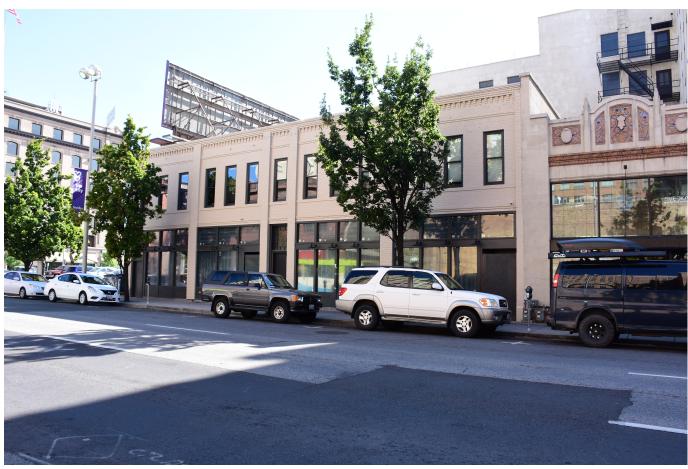

The two-story commercial and residential hotel building was constructed in 1893 and had a variety of uses over the years, particularly on the ground floor. Consequently, the storefronts had been substantially altered. The second floor had up to 15 apartment units and was vacated in the 1970s.

The work plan included the gutting of both the first and second floors and removal of all sash and storefronts. Renovation included new roof with removal of skylights; water and sewer infrastructure were upgraded and new electrical, plumbing, HVAC, fire, security and communications systems were added to the second floor; bricking-in several windows on the east façade; exterior wall repairs; adding structural beam across the front; rebuilding the storefronts; replacement of the second floor sash with double-hung wood; preparation and repainting of entire building; replacement of front entry doors.