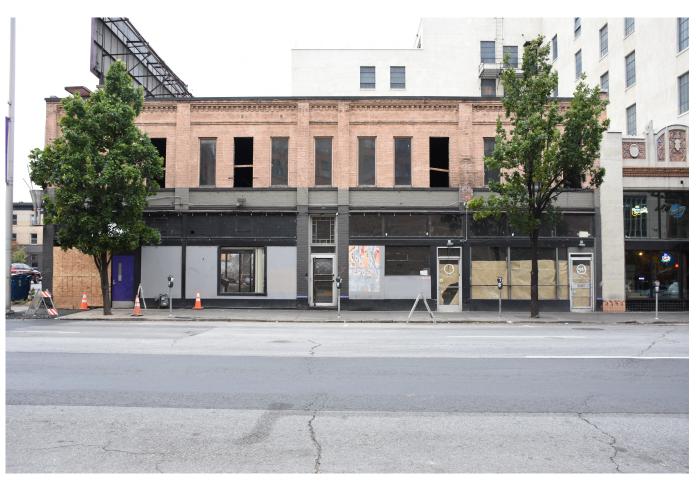

The two-story commercial and residential hotel building was constructed in 1893 and had a variety of uses over the years, particularly on the ground floor. Consequently, the storefronts had been substantially altered. The second floor had up to 15 apartment units and was vacated in the 1970s.

The work plan included the gutting of both the first and second floors and removal of all sash and storefronts. Renovation included new roof with removal of skylights; water and sewer infrastructure were upgraded and new electrical, plumbing, HVAC, fire, security and communications systems were added to the second floor; bricking-in several windows on the east façade; exterior wall repairs; adding structural beam across the front; rebuilding the storefronts; replacement of the second floor sash with double-hung wood; preparation and repainting of entire building; replacement of front entry doors.

On the rear façade, the ground floor walls were removed and rebuilt, the interior partitions, floors, and ceilings were removed in preparation for future tenant improvements. Second floor windows were replaced with double-hung wood sash,