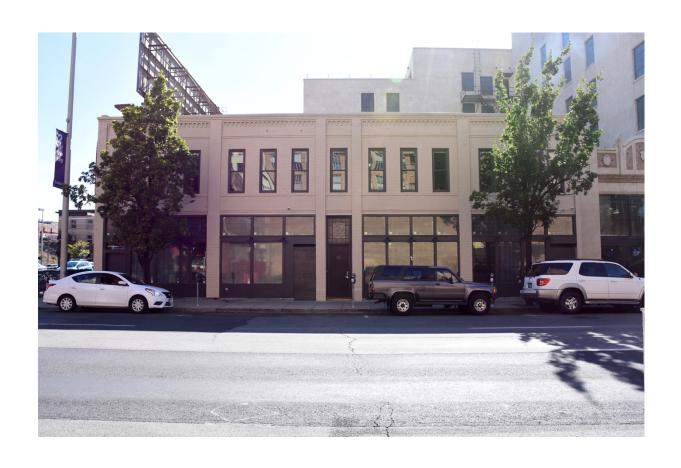

## WEBSTER BUILDING – 415 WEST SPRAGUE AVENUE Parcel number 35191.2102

Improvements to the Webster Building occurred from September 1, 2018 through September 30, 2020. The total dollar amount invested in the restoration/modification was \$1,408,717.44. Of those costs, however there were expenditures for household appliances of \$27,643.08. Work began in February 2018, but work between that date and September 1, 2018 is not included in this application.

The two-story commercial and residential hotel building was constructed in 1893 and had a variety of uses over the years, particularly on the ground floor. Consequently, the storefronts had been substantially altered. The second floor had up to 15 apartment units and was vacated in the 1970s.

The work plan included the gutting of both the first and second floors and removal of all sash and storefronts. Renovation included new roof with removal of skylights; water and sewer infrastructure were upgraded and new electrical, plumbing, HVAC, fire, security and communications systems were added to the second floor; bricking-in several windows on the east façade; exterior wall repairs; adding structural beam across the front; rebuilding the storefronts; replacement of the second floor sash with double-hung wood; preparation and repainting of entire building; replacement of front entry doors.