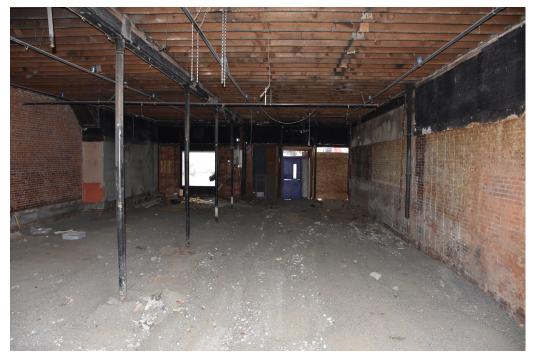

The work plan included the gutting of both the first and second floors and removal of all sash and storefronts. Renovation included new roof with removal of skylights; water and sewer infrastructure were upgraded and new electrical, plumbing, HVAC, fire, security and communications systems were added to the second floor; bricking-in several windows on the east façade; exterior wall repairs; adding structural beam across the front; rebuilding the storefronts; replacement of the second floor sash with double-hung wood; preparation and repainting of entire building; replacement of front entry doors.

On the rear façade, the ground floor walls were removed and rebuilt, the interior partitions, floors, and ceilings were removed in preparation for future tenant improvements. Second floor windows were replaced with double-hung wood sash,