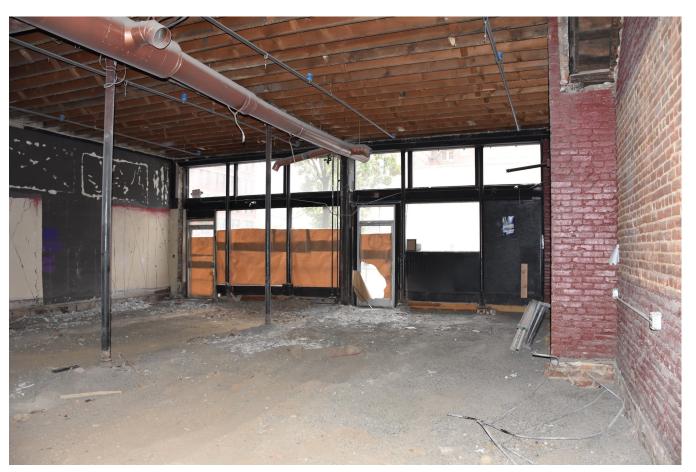

The work plan included the gutting of both the first and second floors and removal of all sash and storefronts. Renovation included new roof with removal of skylights; water and sewer infrastructure were upgraded and new electrical, plumbing, HVAC, fire, security and communications systems were added to the second floor; bricking-in several windows on the east façade; exterior wall repairs; adding structural beam across the front; rebuilding the storefronts; replacement of the second floor sash with double-hung wood; preparation and repainting of entire building; replacement of front entry doors.

On the rear façade, the ground floor walls were removed and rebuilt, the interior partitions, floors, and ceilings were removed in preparation for future tenant improvements. Second floor windows were replaced with double-hung wood sash,