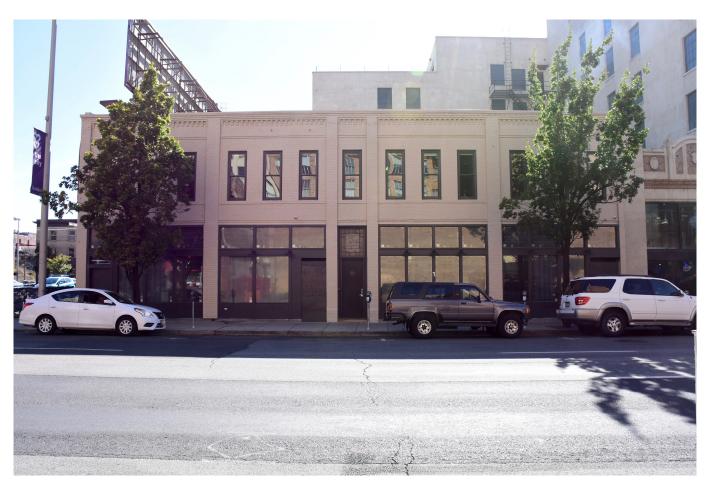

The two-story commercial and residential hotel building was constructed in 1893 and had a variety of uses over the years, particularly on the ground floor. Consequently, the storefronts had been substantially altered. The second floor had up to 15 apartment units and was vacated in the 1970s.

The work plan included the gutting of both the first and second floors and removal of all sash and storefronts. Renovation included new roof with removal of skylights; water and sewer infrastructure were upgraded and new electrical, plumbing, HVAC, fire, security and communications systems were added to the second floor; bricking-in several windows on the east façade; exterior wall repairs; adding structural beam across the front; rebuilding the storefronts; replacement of the second floor sash with double-hung wood; preparation and repainting of entire building; replacement of front entry doors.

On the rear façade, the ground floor walls were removed and rebuilt, the interior partitions, floors, and ceilings were removed in preparation for future tenant improvements. Second floor windows were replaced with double-hung wood sash,