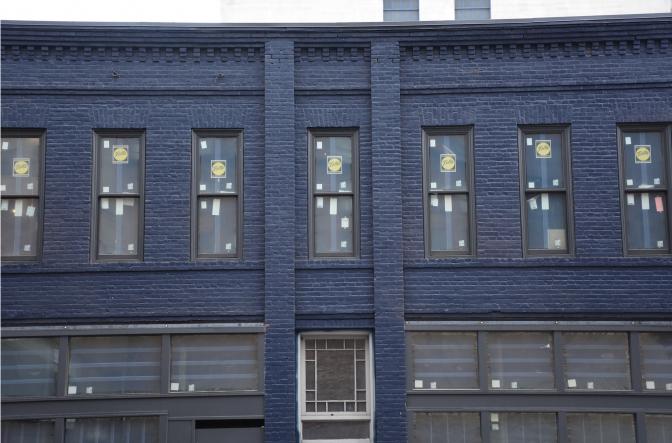

The two-story commercial and residential hotel building was constructed in 1893 and had a variety of uses over the years, particularly on the ground floor. Consequently, the storefronts had been substantially altered. The second floor had up to 15 apartment units and was vacated in the 1970s.

The work plan included the gutting of both the first and second floors and removal of all sash and storefronts. Renovation included new roof with removal of skylights; water and sewer infrastructure were upgraded and new electrical, plumbing, HVAC, fire, security and communications systems were added to the second floor; bricking-in several windows on the east façade; exterior wall repairs; adding structural beam across the front; rebuilding the storefronts; replacement of the second floor sash with double-hung wood; preparation and repainting of entire building; replacement of front entry doors.

On the rear façade, the ground floor walls were removed and rebuilt, the interior partitions, floors, and ceilings were removed in preparation for future tenant improvements. Second floor windows were replaced with double-hung wood sash,