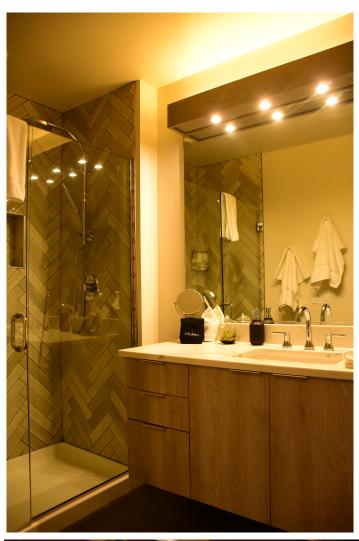

Interior work on the second floor included demolition of interior walls and ceiling to bare brick perimeter walls, studs, and ceiling rafters. Entry stairs from ground to second floor were refurbished with new cladding of treads and risers. The floor was divided into four residential units, one in each corner and accessed by a central stair landing/vestibule. Each unit retains exposed brick walls, wood posts and beams, and ceiling rafters. New floors and sheetrock walls outline each unit which include two bedrooms, two bathrooms, utility room, living room/dining area, and kitchen.