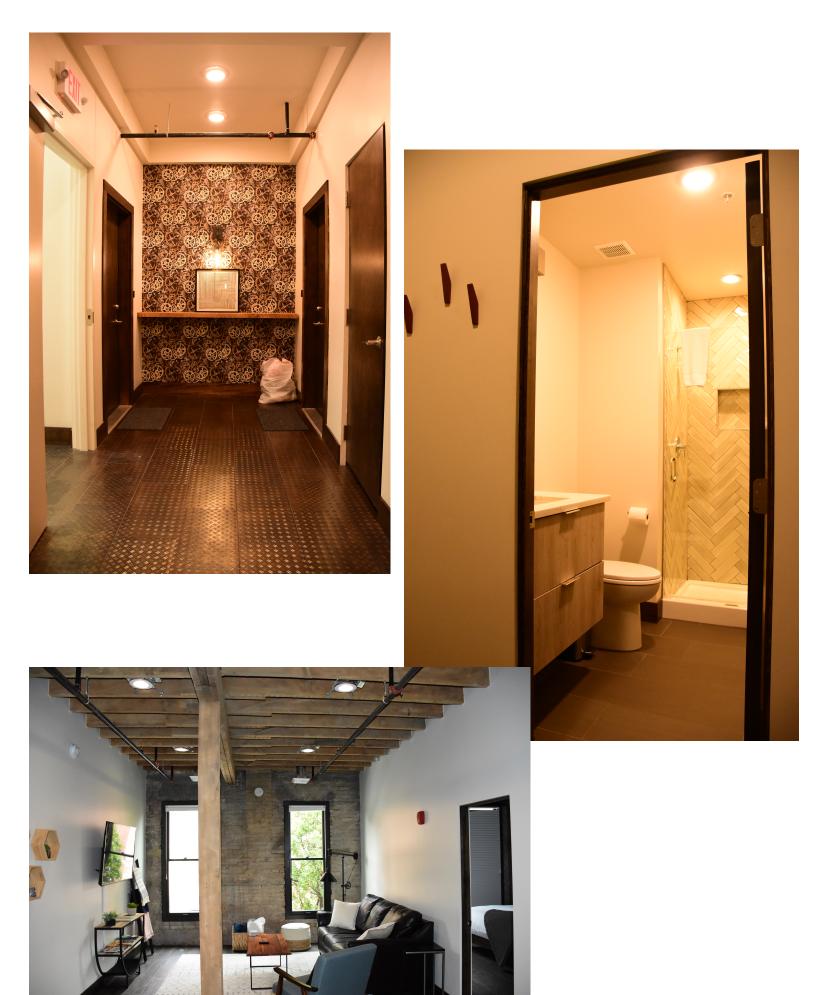

Interior work on the second floor included demolition of interior walls and ceiling to bare brick perimeter walls, studs, and ceiling rafters. Entry stairs from ground to second floor were refurbished with new cladding of treads and risers. The floor was divided into four residential units, one in each corner and accessed by a central stair landing/vestibule. Each unit retains exposed brick walls, wood posts and beams, and ceiling rafters. New floors and sheetrock walls outline each unit which include two bedrooms, two bathrooms, utility room, living room/dining area, and kitchen.