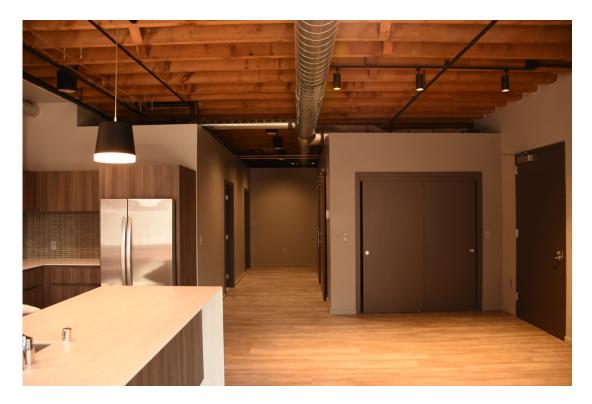

Interior work included selected demolition in the basement, first and mezzanine floors, and upper floors. Water and sewer infrastructure were upgraded and new electrical, plumbing, HVAC, fire, securing and communications systems were added. A new elevator and two new stair towers were added.

Work on the first floor involved the division of the first floor commercial space into two tenant spaces, addition of an entry vestibule, with doors to the tenant spaces and a central corridor between the two tenant spaces that provides access to the new elevator and stair lobby, restrooms and storage areas.

The second, third and fourth floors were built out with fourteen loft residential units with kitchens, bathrooms, living rooms and bedrooms. New sheetrock walls, and partial ceilings, and new floor