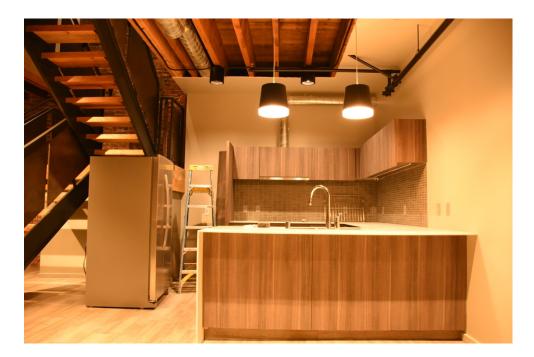

The second, third and fourth floors were built out with fourteen loft residential units with kitchens, bathrooms, living rooms and bedrooms. New sheetrock walls, and partial ceilings, and new floor

## **PHOTOS - AFTER**

1. Front (north) Facade - northwest corner, looking southeast

2. Front Facade - northeast corner, looking southeast