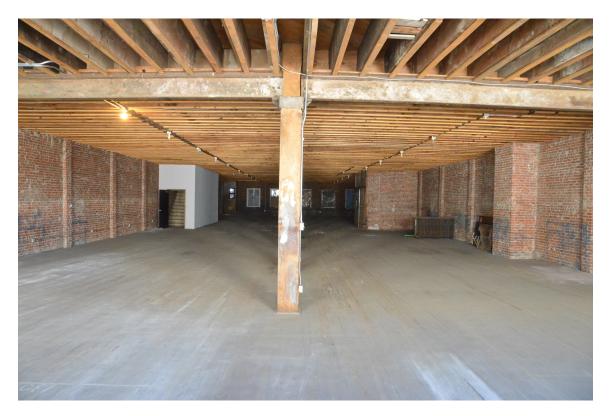

The four-story commercial building built in 1911 had been developed on the first floor and mezzanine level, with the second, third, and fourth floors having been used for warehousing and consequently never built out. These floors were open from front to rear with battered wood floors, bare brick walls and exposed floor joist ceilings. A wooden stairway along the east side, and a freight elevator along the west side provided access between the basement and roof top.

Interior work included selected demolition in the basement, first and mezzanine floors, and upper floors. Water and sewer infrastructure were upgraded and new electrical, plumbing, HVAC, fire, securing and communications systems were added. A new elevator and two new stair towers were added.