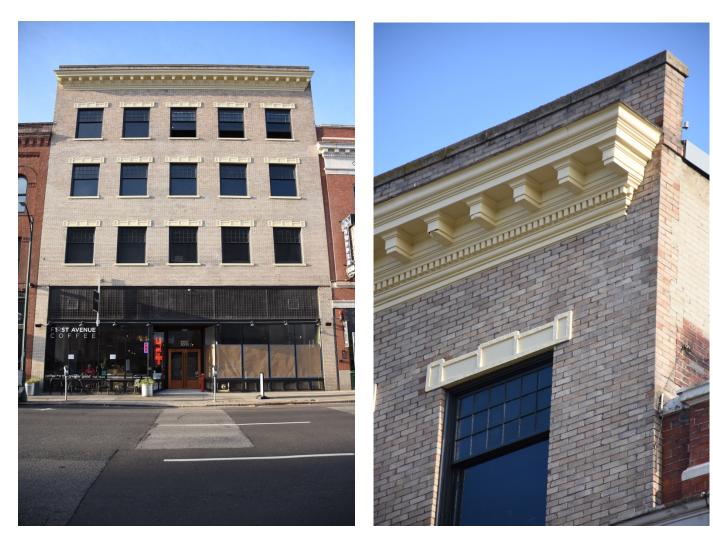

## 3. Front Facade, looking south

4. Northwest Corner - detail of cornice and window head, looking southeast

5. Front Facade - windows and cornice, looking up to south

6. Front Facade - storefront and first story

U.S. Rubber Building, 1011 West First Avenue, Spokane, WA NPS Project Number 34152

7. Front Facade - west storefront bay - original moldings

8. Front Facade - east storefront bay - original moldings

9. Front Facade - main entry, looking south