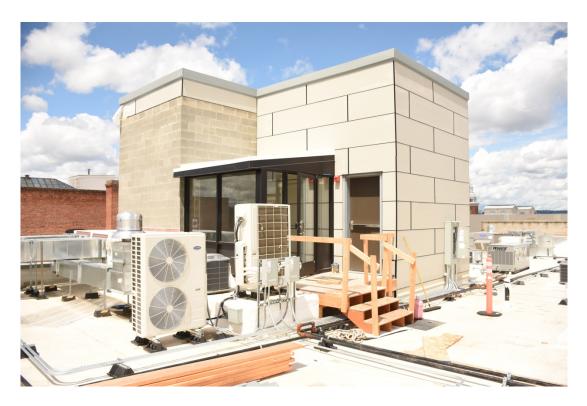

134. Rooftop, looking south at stairway B access (southeast corner)

135. Rooftop, looking north from southeast stair access

136. Rooftop, looking north from central stair tower toward north parapet wall

137. Rooftop, looking south from front parapet

PROGRESS BILLING #5

MAUER CONSTRUCTION, INC.

RECEIPT

2011 W. Maxwell Ave. Spokane WA, 99201-2834 509-456-7646 Fax 509-456-7639 mauerino.com

| BILL TO:                                                                         | * INVOICE*    |               |
|----------------------------------------------------------------------------------|---------------|---------------|
| BLE FO.                                                                          | DATE          | June 13, 2018 |
| ATTN: JERRY DICKER                                                               |               |               |
| GVD COMMERCIAL PROPERTIES, INC.<br>909 W. 1ST AVE., SUITE B<br>SPOKANE, WA 99201 | INVOICE NO.   | 13106         |
| PROJECT: JOB# 2402 - 1020001 -MUSIC CITY- COSTS 1                                | O DATE TERMS: | DUE UPON      |