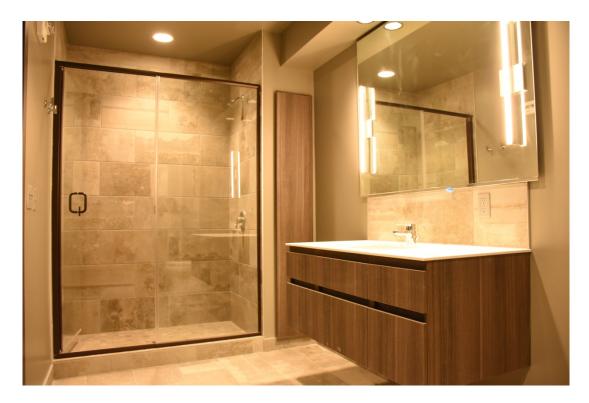

The second, third and fourth floors were built out with fourteen loft residential units with kitchens, bathrooms, living rooms and bedrooms. New sheetrock walls, and partial ceilings, and new floor

40. Third floor - Unit 1, looking west at laundry room

41. Third floor - Unit 1, looking northwest at typical bedroom

42. Third floor - Unit 1, looking northwest at bathroom vanity, sinks and shower/toilet room