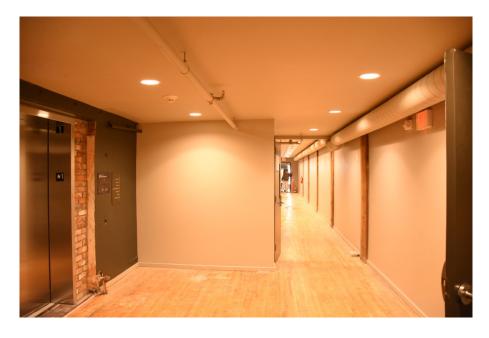

12. Elevator lobby, looking north along corridor to front entrance

13. Elevator lobby, looking southwest at door to Suite B, restrooms and rear hallway

14. Restrooms, fountains, hallway to rear of building