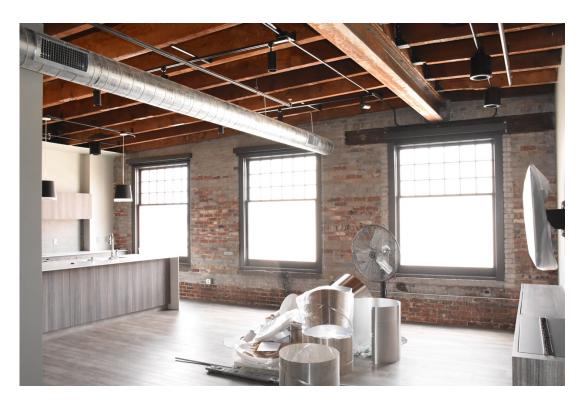

The exterior was essentially unaltered from its original construction with original storefronts and recessed entry, upper story window sash and trim, and original cornice. Only the bulkhead walls had been covered over with a ribbed sheet metal cladding. The window sash, cast stone sills and window heads, and cornice exhibited peeling and spalling paint. The southern portion of the brick east facade of the building is visible. Before renovation, it was a blank wall with the raw brick face of a razed one-story building that had been removed years ago. The rear wall was essentially unaltered with original sash and metal fire shutters intact.

The work plan included renovation with slight modification of the exterior, and modification of the interior of the 1911 building. Renovation included new roof; exterior wall repairs; preparation and repainting of the cornice, window sills and heads, original wood sash (also reconditioned on interior), wood trim on storefront; replacement of front entry doors; and removal of sheetmetal bulkhead cladding and replacement of broken glass and deteriorated trim on original glass panel bulkhead walls. Work on the east façade included the cutting of openings and addition of windows, and doors with balconies, and a new entry in the southeast corner. On the rear façade, the original wood sash was refurbished, fire doors refurbished, ground floor windows bricked in, and a new egress door cut and added.