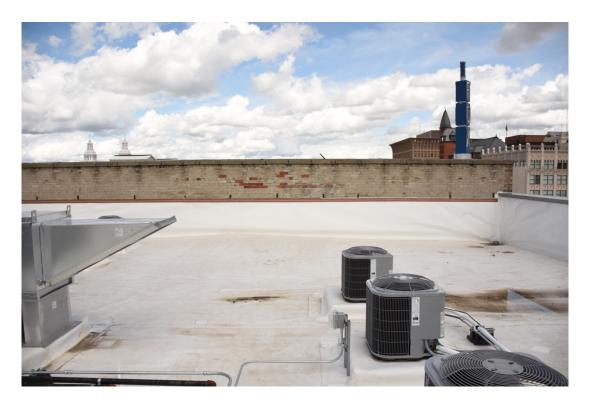

129. Fifth Floor Landing - stairs to rooftop, looking southeast

130. Stairway B from 5th floor to rooftop

132. Rooftop - elevator penthouse (Stairway A), looking west

133. Rooftop, looking northwest at central stairway A & elevator penthouse

134. Rooftop, looking south at stairway B access (southeast corner)

135. Rooftop, looking north from southeast stair access

136. Rooftop, looking north from central stair tower toward north parapet wall

137. Rooftop, looking south from front parapet

PROGRESS BILLING #5

MAUER CONSTRUCTION, INC.

RECEIPT

2011 W. Maxwell Ave. Spokane WA, 99201-2834 509-456-7646 Fax 509-456-7639 mauerino.com

| BILL TO:                                                                         | * INVOICE*    |               |
|----------------------------------------------------------------------------------|---------------|---------------|
| BLE FO.                                                                          | DATE          | June 13, 2018 |
| ATTN: JERRY DICKER                                                               |               |               |
| GVD COMMERCIAL PROPERTIES, INC.<br>909 W. 1ST AVE., SUITE B<br>SPOKANE, WA 99201 | INVOICE NO.   | 13106         |
| PROJECT: JOB# 2402 - 1020001 -MUSIC CITY- COSTS 1                                | O DATE TERMS: | DUE UPON      |