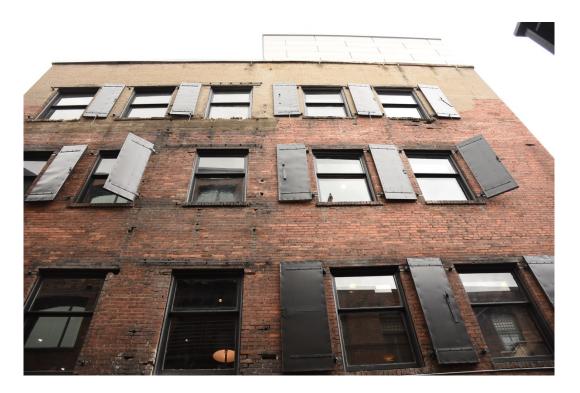

The exterior was essentially unaltered from its original construction with original storefronts and recessed entry, upper story window sash and trim, and original cornice. Only the bulkhead walls had been covered over with a ribbed sheet metal cladding. The window sash, cast stone sills and window heads, and cornice exhibited peeling and spalling paint. The southern portion of the brick east facade of the building is visible. Before renovation, it was a blank wall with the raw brick face of a razed one-story building that had been removed years ago. The rear wall was essentially unaltered with original sash and metal fire shutters intact.

10. Front Facade NW Corner of Cornice & Parapet

11. Southeast Corner, East and Rear Facades Looking West Along Alley

12. Looking North at Rear (South) Facade

13. South Facade, Southeast Corner Looking North