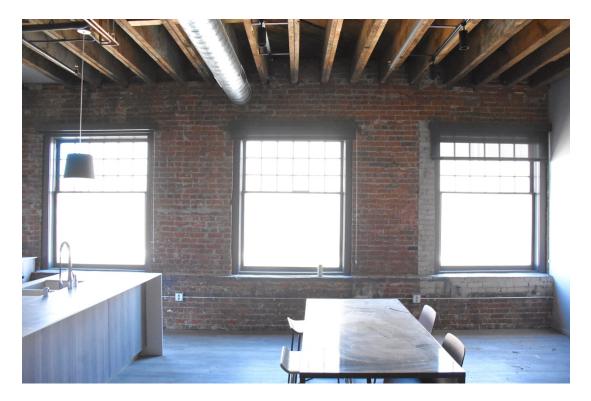

The exterior was essentially unaltered from its original construction with original storefronts and recessed entry, upper story window sash and trim, and original cornice. Only the bulkhead walls had been covered over with a ribbed sheet metal cladding. The window sash, cast stone sills and window heads, and cornice exhibited peeling and spalling paint. The southern portion of the brick east facade of the building is visible. Before renovation, it was a blank wall with the raw brick face of a razed one-story building that had been removed years ago. The rear wall was essentially unaltered with original sash and metal fire shutters intact.

The work plan included renovation with slight modification of the exterior, and modification of the interior of the 1911 building. Renovation included new roof; exterior wall repairs; preparation and repainting of the cornice, window sills and heads, original wood sash (also reconditioned on interior), wood trim on storefront; replacement of front entry doors; and removal of sheetmetal bulkhead cladding and replacement of broken glass and deteriorated trim on original glass panel bulkhead walls. Work on the east façade included the cutting of openings and addition of windows, and doors with balconies, and a new entry in the southeast corner. On the rear façade, the original wood sash was refurbished, fire doors refurbished, ground floor windows bricked in, and a new egress door cut and added.