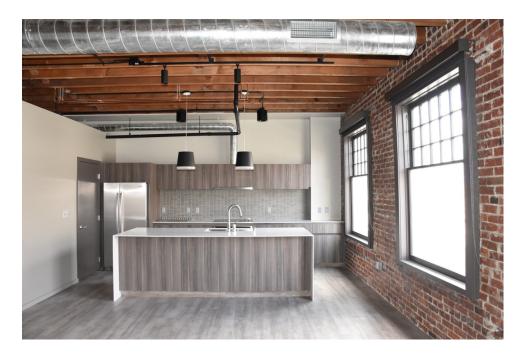

The second, third and fourth floors were built out with fourteen loft residential units with kitchens, bathrooms, living rooms and bedrooms. New sheetrock walls, and partial ceilings, and new floor

## **PHOTOS - AFTER**

1. Front (north) Facade - northwest corner, looking southeast

2. Front Facade - northeast corner, looking southeast

## 3. Front Facade, looking south

4. Northwest Corner - detail of cornice and window head, looking southeast

5. Front Facade - windows and cornice, looking up to south

6. Front Facade - storefront and first story