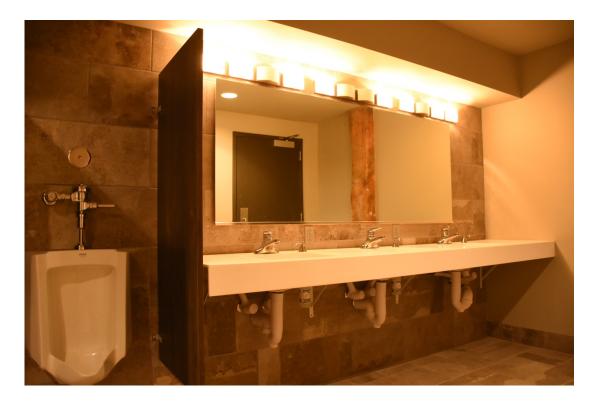

12. Elevator lobby, looking north along corridor to front entrance

13. Elevator lobby, looking southwest at door to Suite B, restrooms and rear hallway

14. Restrooms, fountains, hallway to rear of building

15. Hallway to rear of building from elevator lobby, looking south

16. Restrooms, looking southwest

17. Women's vanity, sinks and toilet stalls, looking south

18. Women's disabled toilet stall, looking southeast

19. Men's restroom, looking south

20. Men's Restroom - Urinal, vanity, sinks, looking northwest

21. Basement - stairs from 1st floor, looking west

22. Basement - elevator lobby, looking southwest

23. Basement - corridor to storage and utility rooms, looking east