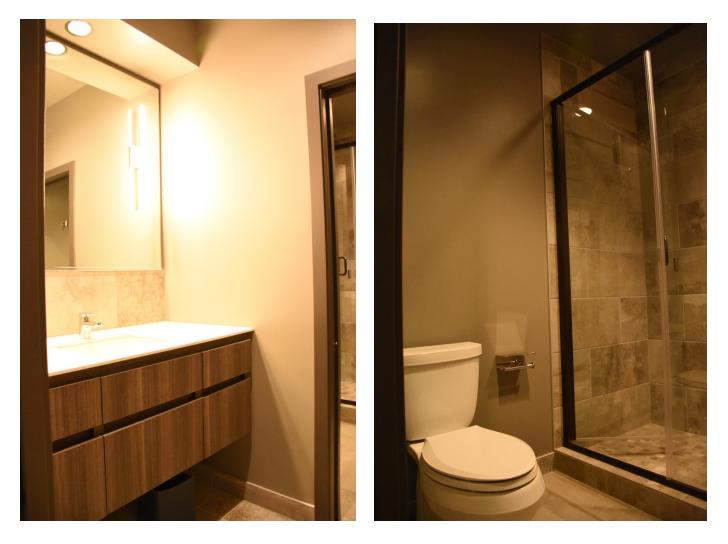

The second, third and fourth floors were built out with fourteen loft residential units with kitchens, bathrooms, living rooms and bedrooms. New sheetrock walls, and partial ceilings, and new floor

40. Third floor - Unit 1, looking west at laundry room

41. Third floor - Unit 1, looking northwest at typical bedroom

42. Third floor - Unit 1, looking northwest at bathroom vanity, sinks and shower/toilet room