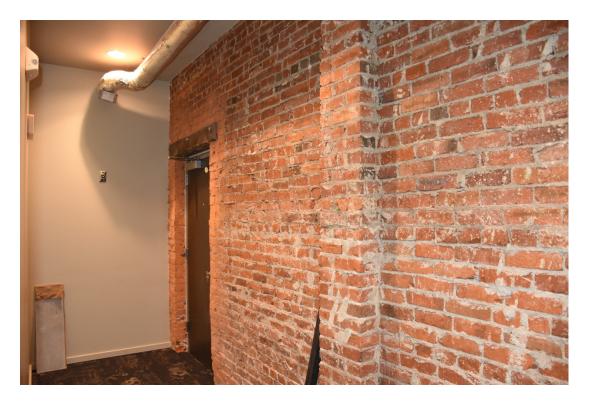

The exterior was essentially unaltered from its original construction with original storefronts and recessed entry, upper story window sash and trim, and original cornice. Only the bulkhead walls had been covered over with a ribbed sheet metal cladding. The window sash, cast stone sills and window heads, and cornice exhibited peeling and spalling paint. The southern portion of the brick east facade of the building is visible. Before renovation, it was a blank wall with the raw brick face of a razed one-story building that had been removed years ago. The rear wall was essentially unaltered with original sash and metal fire shutters intact.

The work plan included renovation with slight modification of the exterior, and modification of the interior of the 1911 building. Renovation included new roof; exterior wall repairs; preparation and repainting of the cornice, window sills and heads, original wood sash (also reconditioned on interior), wood trim on storefront; replacement of front entry doors; and removal of sheetmetal bulkhead cladding and replacement of broken glass and deteriorated trim on original glass panel bulkhead walls. Work on the east façade included the cutting of openings and addition of windows, and doors with balconies, and a new entry in the southeast corner. On the rear façade, the original wood sash was refurbished, fire doors refurbished, ground floor windows bricked in, and a new egress door cut and added.