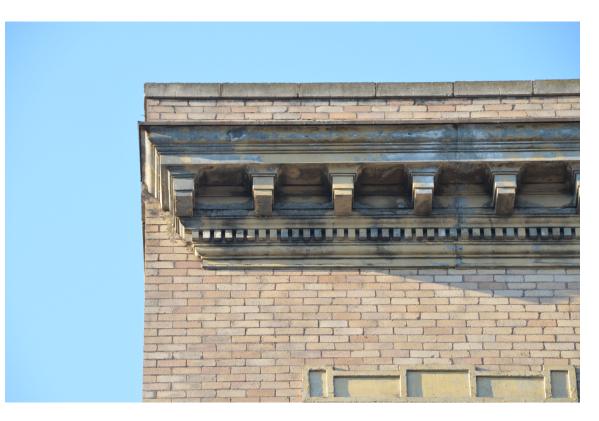

The exterior was essentially unaltered from its original construction with original storefronts and recessed entry, upper story window sash and trim, and original cornice. Only the bulkhead walls had been covered over with a ribbed sheet metal cladding. The window sash, cast stone sills and window heads, and cornice exhibited peeling and spalling paint. The southern portion of the brick east facade of the building is visible. Before renovation, it was a blank wall with the raw brick face of a razed one-story building that had been removed years ago. The rear wall was essentially unaltered with original sash and metal fire shutters intact.