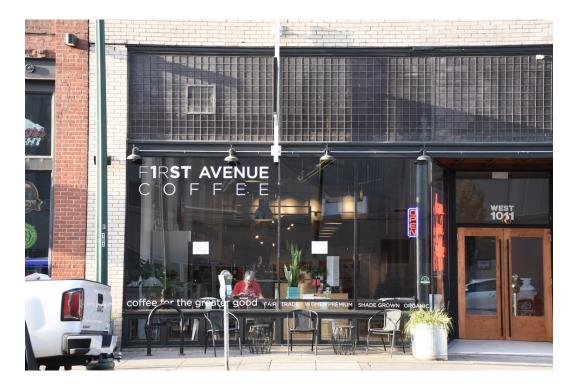

The exterior was essentially unaltered from its original construction with original storefronts and recessed entry, upper story window sash and trim, and original cornice. Only the bulkhead walls had been covered over with a ribbed sheet metal cladding. The window sash, cast stone sills and window heads, and cornice exhibited peeling and spalling paint. The southern portion of the brick east facade of the building is visible. Before renovation, it was a blank wall with the raw brick face of a razed one-story building that had been removed years ago. The rear wall was essentially unaltered with original sash and metal fire shutters intact.

The work plan included renovation with slight modification of the exterior, and modification of the interior of the 1911 building. Renovation included new roof; exterior wall repairs; preparation and repainting of the cornice, window sills and heads, original wood sash (also reconditioned on interior), wood trim on storefront; replacement of front entry doors; and removal of sheetmetal bulkhead cladding and replacement of broken glass and deteriorated trim on original glass panel bulkhead walls. Work on the east façade included the cutting of openings and addition of windows, and doors with balconies, and a new entry in the southeast corner. On the rear façade, the original wood sash was refurbished, fire doors refurbished, ground floor windows bricked in, and a new egress door cut and added.