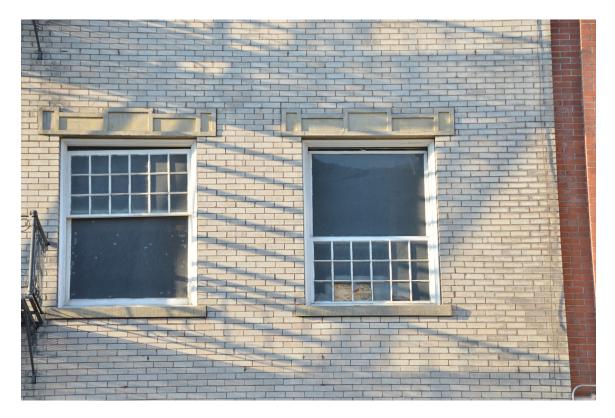

The exterior was essentially unaltered from its original construction with original storefronts and recessed entry, upper story window sash and trim, and original cornice. Only the bulkhead walls had been covered over with a ribbed sheet metal cladding. The window sash, cast stone sills and window heads, and cornice exhibited peeling and spalling paint. The southern portion of the brick east facade of the building is visible. Before renovation, it was a blank wall with the raw brick face of a razed one-story building that had been removed years ago. The rear wall was essentially unaltered with original sash and metal fire shutters intact.

The work plan included renovation with slight modification of the exterior, and modification of the interior of the 1911 building. Renovation included new roof; exterior wall repairs; preparation and repainting of the cornice, window sills and heads, original wood sash (also reconditioned on interior), wood trim on storefront; replacement of front entry doors; and removal of sheetmetal bulkhead cladding and replacement of broken glass and deteriorated trim on original glass panel bulkhead walls. Work on the east façade included the cutting of openings and addition of windows, and doors with balconies, and a new entry in the southeast corner. On the rear façade, the original wood sash was refurbished, fire doors refurbished, ground floor windows bricked in, and a new egress door cut and added.