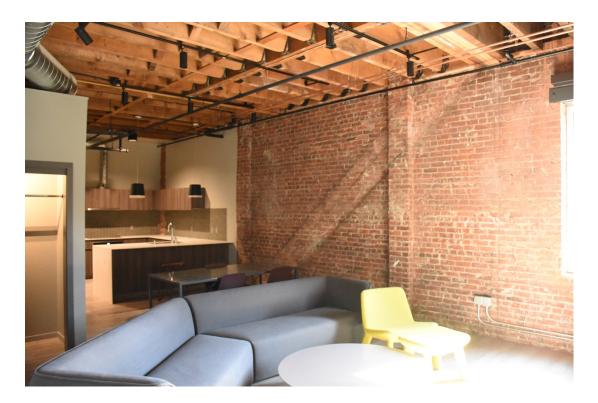

The second, third and fourth floors were built out with fourteen loft residential units with kitchens, bathrooms, living rooms and bedrooms. New sheetrock walls, and partial ceilings, and new floor