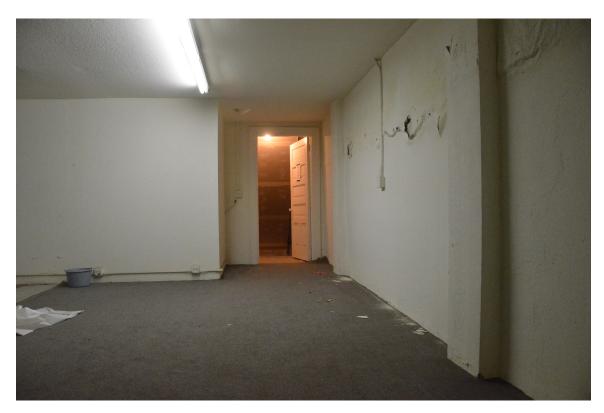

19. Men's restroom, looking south

20. Men's Restroom - Urinal, vanity, sinks, looking northwest

21. Basement - stairs from 1st floor, looking west

22. Basement - elevator lobby, looking southwest

23. Basement - corridor to storage and utility rooms, looking east