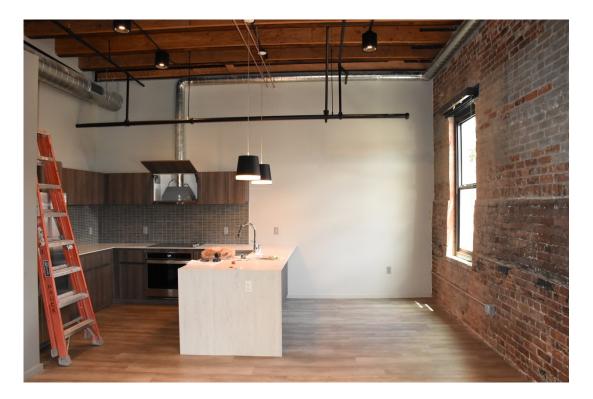

The work plan included renovation with slight modification of the exterior, and modification of the interior of the 1911 building. Renovation included new roof; exterior wall repairs; preparation and repainting of the cornice, window sills and heads, original wood sash (also reconditioned on interior), wood trim on storefront; replacement of front entry doors; and removal of sheetmetal bulkhead cladding and replacement of broken glass and deteriorated trim on original glass panel bulkhead walls. Work on the east façade included the cutting of openings and addition of windows, and doors with balconies, and a new entry in the southeast corner. On the rear façade, the original wood sash was refurbished, fire doors refurbished, ground floor windows bricked in, and a new egress door cut and added.

Interior work included selected demolition in the basement, first and mezzanine floors, and upper floors. Water and sewer infrastructure were upgraded and new electrical, plumbing, HVAC, fire, securing and communications systems were added. A new elevator and two new stair towers were added.