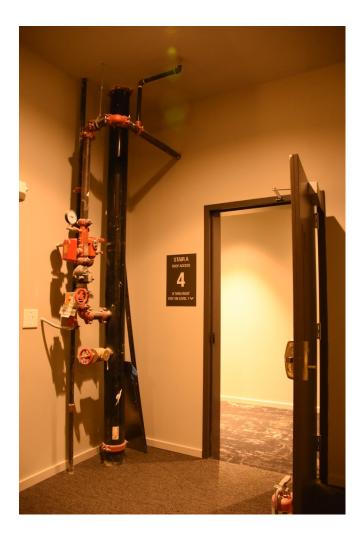

Interior work included selected demolition in the basement, first and mezzanine floors, and upper floors. Water and sewer infrastructure were upgraded and new electrical, plumbing, HVAC, fire, securing and communications systems were added. A new elevator and two new stair towers were added.

24. Basement - doors to storage and utility rooms

25. Basement - storage room, historic furnace in northwest corner, looking south

25a. Basement - water and sewer connections, looking northeast at north wall