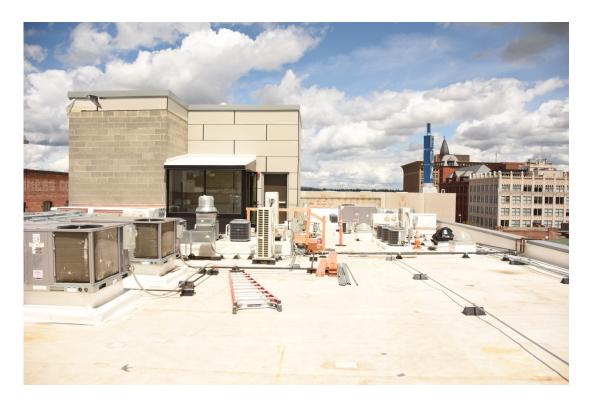

129. Fifth Floor Landing - stairs to rooftop, looking southeast

130. Stairway B from 5th floor to rooftop

132. Rooftop - elevator penthouse (Stairway A), looking west

133. Rooftop, looking northwest at central stairway A & elevator penthouse

134. Rooftop, looking south at stairway B access (southeast corner)

135. Rooftop, looking north from southeast stair access

136. Rooftop, looking north from central stair tower toward north parapet wall

137. Rooftop, looking south from front parapet

PROGRESS BILLING #5

MAUER CONSTRUCTION, INC.

RECEIPT

2011 W. Maxwell Ave. Spokane WA, 99201-2834 509-456-7646 Fax 509-456-7639 mauerino.com

| BILL TO:                                                                         | * INVOICE*    |               |
|----------------------------------------------------------------------------------|---------------|---------------|
| BLE FO.                                                                          | DATE          | June 13, 2018 |
| ATTN: JERRY DICKER                                                               |               |               |
| GVD COMMERCIAL PROPERTIES, INC.<br>909 W. 1ST AVE., SUITE B<br>SPOKANE, WA 99201 | INVOICE NO.   | 13106         |
| PROJECT: JOB# 2402 - 1020001 -MUSIC CITY- COSTS 1                                | O DATE TERMS: | DUE UPON      |