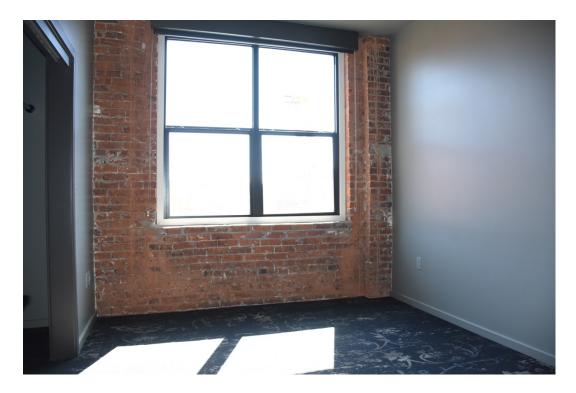

The second, third and fourth floors were built out with fourteen loft residential units with kitchens, bathrooms, living rooms and bedrooms. New sheetrock walls, and partial ceilings, and new floor