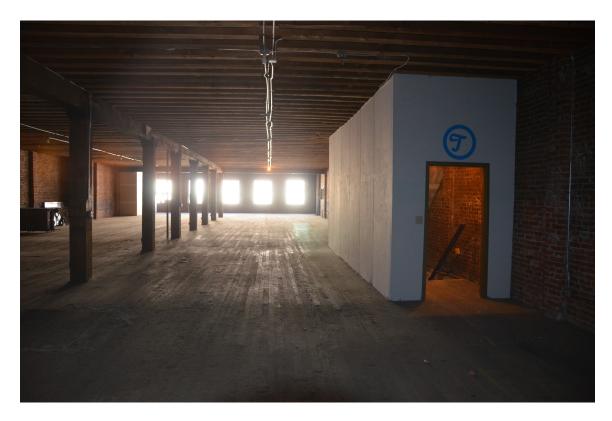

The four-story commercial building built in 1911 had been developed on the first floor and mezzanine level, with the second, third, and fourth floors having been used for warehousing and consequently never built out. These floors were open from front to rear with battered wood floors, bare brick walls and exposed floor joist ceilings. A wooden stairway along the east side, and a freight elevator along the west side provided access between the basement and roof top.

Interior work included selected demolition in the basement, first and mezzanine floors, and upper floors. Water and sewer infrastructure were upgraded and new electrical, plumbing, HVAC, fire, securing and communications systems were added. A new elevator and two new stair towers were added.

The second, third and fourth floors were built out with fourteen loft residential units with kitchens, bathrooms, living rooms and bedrooms. New sheetrock walls, and partial ceilings, and new floor