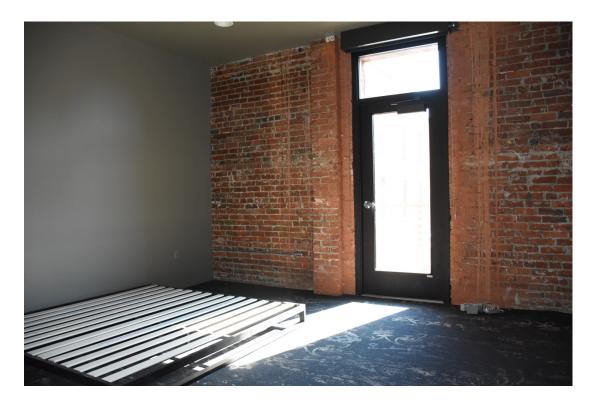

The second, third and fourth floors were built out with fourteen loft residential units with kitchens, bathrooms, living rooms and bedrooms. New sheetrock walls, and partial ceilings, and new floor