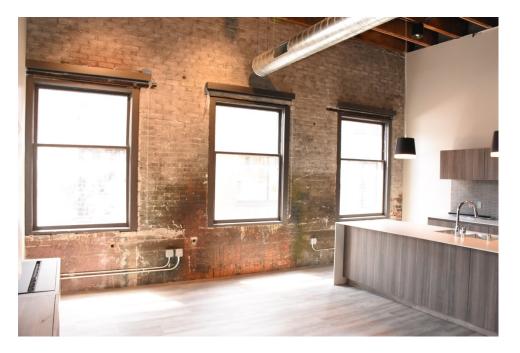

Interior work included selected demolition in the basement, first and mezzanine floors, and upper floors. Water and sewer infrastructure were upgraded and new electrical, plumbing, HVAC, fire, securing and communications systems were added. A new elevator and two new stair towers were added.

Work on the first floor involved the division of the first floor commercial space into two tenant spaces, addition of an entry vestibule, with doors to the tenant spaces and a central corridor between the two tenant spaces that provides access to the new elevator and stair lobby, restrooms and storage areas.