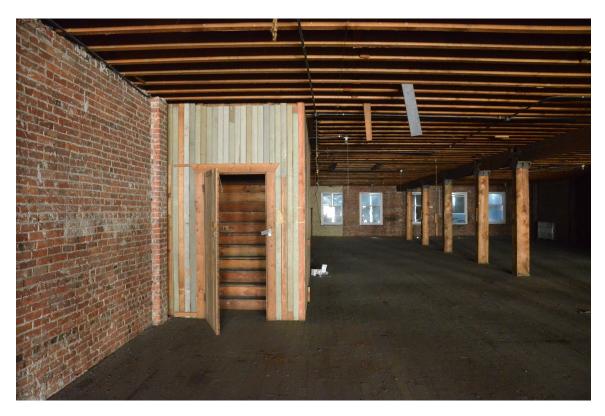

Interior work included selected demolition in the basement, first and mezzanine floors, and upper floors. Water and sewer infrastructure were upgraded and new electrical, plumbing, HVAC, fire, securing and communications systems were added. A new elevator and two new stair towers were added.