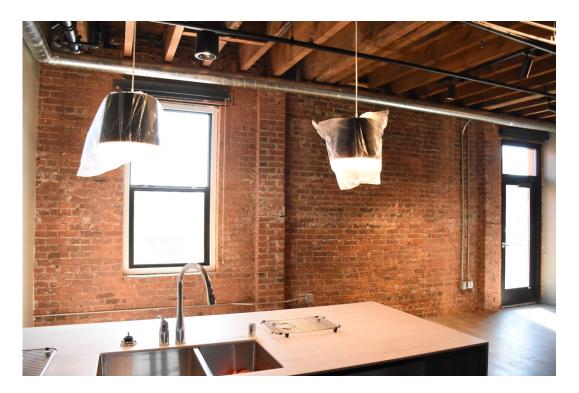

Work on the first floor involved the division of the first floor commercial space into two tenant spaces, addition of an entry vestibule, with doors to the tenant spaces and a central corridor between the two tenant spaces that provides access to the new elevator and stair lobby, restrooms and storage areas.

The second, third and fourth floors were built out with fourteen loft residential units with kitchens, bathrooms, living rooms and bedrooms. New sheetrock walls, and partial ceilings, and new floor