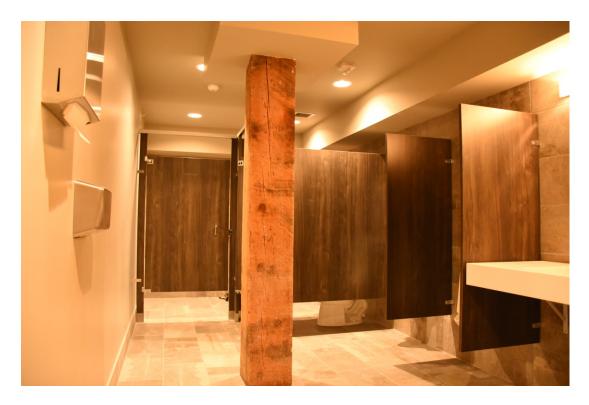

Work on the first floor involved the division of the first floor commercial space into two tenant spaces, addition of an entry vestibule, with doors to the tenant spaces and a central corridor between the two tenant spaces that provides access to the new elevator and stair lobby, restrooms and storage areas.

The mezzanine level on the south half of the building was separated from the tenant spaces in the north half. The elevator and stair towers provide access to this level. Additionally, a separate entrance was added on the east wall in the southeast corner. A restroom has been added and the room is used a common area for the residential tenants of the building.

12. Elevator lobby, looking north along corridor to front entrance

13. Elevator lobby, looking southwest at door to Suite B, restrooms and rear hallway

14. Restrooms, fountains, hallway to rear of building

15. Hallway to rear of building from elevator lobby, looking south

16. Restrooms, looking southwest

17. Women's vanity, sinks and toilet stalls, looking south

18. Women's disabled toilet stall, looking southeast

19. Men's restroom, looking south

20. Men's Restroom - Urinal, vanity, sinks, looking northwest

21. Basement - stairs from 1st floor, looking west

22. Basement - elevator lobby, looking southwest

23. Basement - corridor to storage and utility rooms, looking east