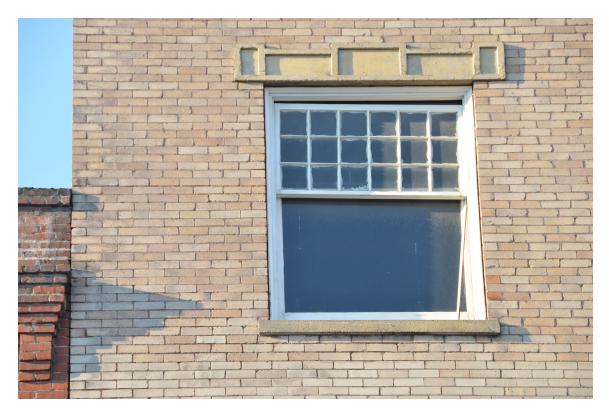

The exterior was essentially unaltered from its original construction with original storefronts and recessed entry, upper story window sash and trim, and original cornice. Only the bulkhead walls had been covered over with a ribbed sheet metal cladding. The window sash, cast stone sills and window heads, and cornice exhibited peeling and spalling paint. The southern portion of the brick east facade of the building is visible. Before renovation, it was a blank wall with the raw brick face of a razed one-story building that had been removed years ago. The rear wall was essentially unaltered with original sash and metal fire shutters intact.

The work plan included renovation with slight modification of the exterior, and modification of the interior of the 1911 building. Renovation included new roof; exterior wall repairs; preparation and repainting of the cornice, window sills and heads, original wood sash (also reconditioned on interior), wood trim on storefront; replacement of front entry doors; and removal of sheetmetal bulkhead cladding and replacement of broken glass and deteriorated trim on original glass panel bulkhead walls. Work on the east façade included the cutting of openings and addition of windows, and doors with balconies, and a new entry in the southeast corner. On the rear façade, the original wood sash was refurbished, fire doors refurbished, ground floor windows bricked in, and a new egress door cut and added.