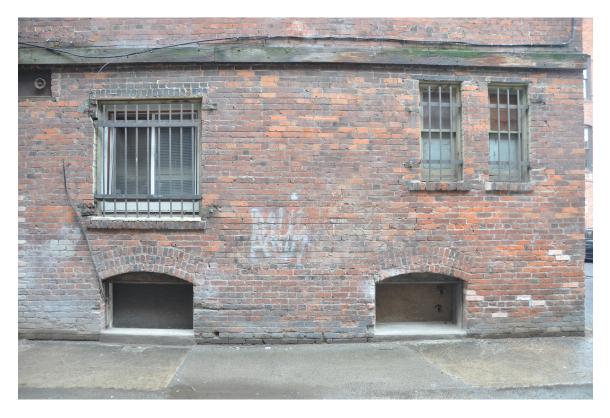

The exterior was essentially unaltered from its original construction with original storefronts and recessed entry, upper story window sash and trim, and original cornice. Only the bulkhead walls had been covered over with a ribbed sheet metal cladding. The window sash, cast stone sills and window heads, and cornice exhibited peeling and spalling paint. The southern portion of the brick east facade of the building is visible. Before renovation, it was a blank wall with the raw brick face of a razed one-story building that had been removed years ago. The rear wall was essentially unaltered with original sash and metal fire shutters intact.

The work plan included renovation with slight modification of the exterior, and modification of the interior of the 1911 building. Renovation included new roof; exterior wall repairs; preparation and repainting of the cornice, window sills and heads, original wood sash (also reconditioned on interior), wood trim on storefront; replacement of front entry doors; and removal of sheetmetal bulkhead cladding and replacement of broken glass and deteriorated trim on original glass panel bulkhead walls. Work on the east façade included the cutting of openings and addition of windows, and doors with balconies, and a new entry in the southeast corner. On the rear façade, the original wood sash was refurbished, fire doors refurbished, ground floor windows bricked in, and a new egress door cut and added.