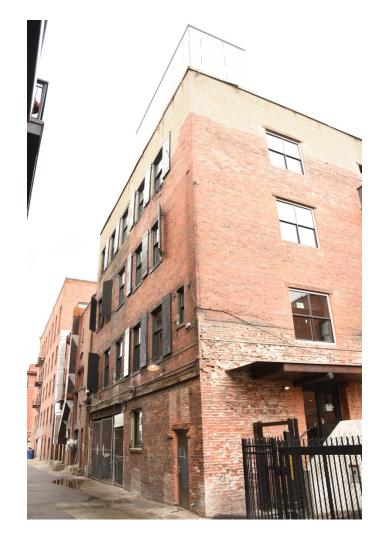

The exterior was essentially unaltered from its original construction with original storefronts and recessed entry, upper story window sash and trim, and original cornice. Only the bulkhead walls had been covered over with a ribbed sheet metal cladding. The window sash, cast stone sills and window heads, and cornice exhibited peeling and spalling paint. The southern portion of the brick east facade of the building is visible. Before renovation, it was a blank wall with the raw brick face of a razed one-story building that had been removed years ago. The rear wall was essentially unaltered with original sash and metal fire shutters intact.

10. Front Facade NW Corner of Cornice & Parapet

11. Southeast Corner, East and Rear Facades Looking West Along Alley

12. Looking North at Rear (South) Facade

13. South Facade, Southeast Corner Looking North