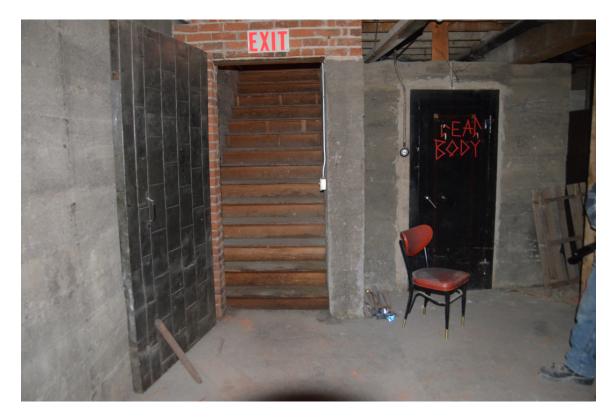

18. Parapet and Chimney of West Wall

19. Roof Top and North Parapet Wall, Looking NE

20. Rooftop Showing Skylights and Venting, Looking SE

I-1. Basement-Looking North Across Center Bay

I-2. Basement-Looking South Toward Abandoned Stairs to First Floor

I-3. Basement-Stairs to First Floor

I-4. 1st Floor - Door to Basement Stairs Looking North

I-5. 1st Floor Rear Office Suite Looking South

I-6. 1st Floor Rear Office Suite Looking North

I-7. 1st Floor Looking SE from Front NW Corner