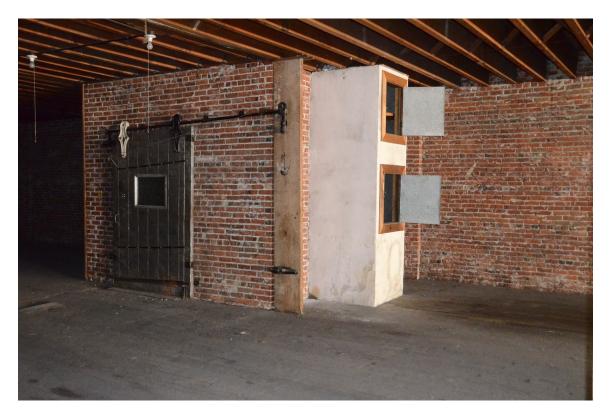

18. Parapet and Chimney of West Wall

19. Roof Top and North Parapet Wall, Looking NE

20. Rooftop Showing Skylights and Venting, Looking SE

I-1. Basement-Looking North Across Center Bay

I-2. Basement-Looking South Toward Abandoned Stairs to First Floor

I-3. Basement-Stairs to First Floor

I-4. 1st Floor - Door to Basement Stairs Looking North

I-5. 1st Floor Rear Office Suite Looking South

I-6. 1st Floor Rear Office Suite Looking North

I-7. 1st Floor Looking SE from Front NW Corner

24. Basement - doors to storage and utility rooms

25. Basement - storage room, historic furnace in northwest corner, looking south

25a. Basement - water and sewer connections, looking northeast at north wall

26. Basement - Storage room, looking north

27. Basement - northeast corner electrical panel and distribution, looking north

28. Basement - historic stairs to 1st floor and vault, looking south

29. Stairs to second floor landing - looking east