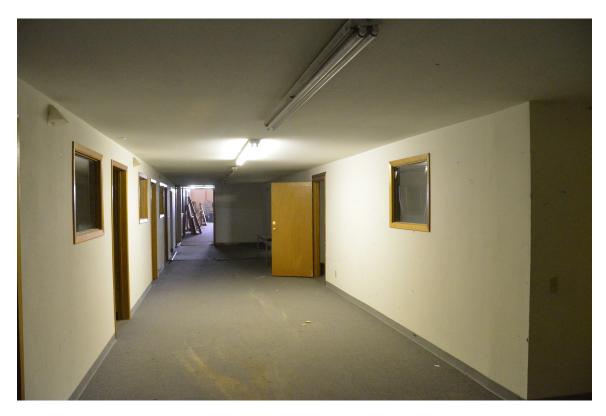

9. First floor - east bay ceiling, looking north toward front window

10. Main entry vestibule, looking southwest at doors to East Bay and to central corridor

11. Central corridor to elevator, stairwell, restrooms, looking south

12. Elevator lobby, looking north along corridor to front entrance

13. Elevator lobby, looking southwest at door to Suite B, restrooms and rear hallway

14. Restrooms, fountains, hallway to rear of building