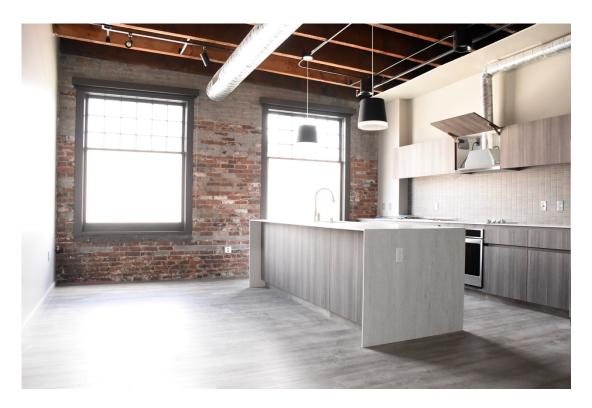

The second, third and fourth floors were built out with fourteen loft residential units with kitchens, bathrooms, living rooms and bedrooms. New sheetrock walls, and partial ceilings, and new floor

## **PHOTOS - BEFORE**

1. Contextual View along First Avenue Looking Southwest

2. Contextual View Along First Avenue, Looking Southeast

3. Front Facade 1011 West First Avenue Looking South

4. Looking South at 1st Floor Bays