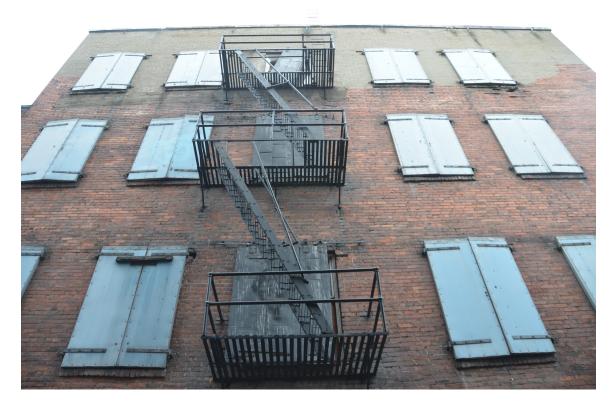

The four-story commercial building built in 1911 had been developed on the first floor and mezzanine level, with the second, third, and fourth floors having been used for warehousing and consequently never built out. These floors were open from front to rear with battered wood floors, bare brick walls and exposed floor joist ceilings. A wooden stairway along the east side, and a freight elevator along the west side provided access between the basement and roof top.

The exterior was essentially unaltered from its original construction with original storefronts and recessed entry, upper story window sash and trim, and original cornice. Only the bulkhead walls had been covered over with a ribbed sheet metal cladding. The window sash, cast stone sills and window heads, and cornice exhibited peeling and spalling paint. The southern portion of the brick east facade of the building is visible. Before renovation, it was a blank wall with the raw brick face of a razed one-story building that had been removed years ago. The rear wall was essentially unaltered with original sash and metal fire shutters intact.