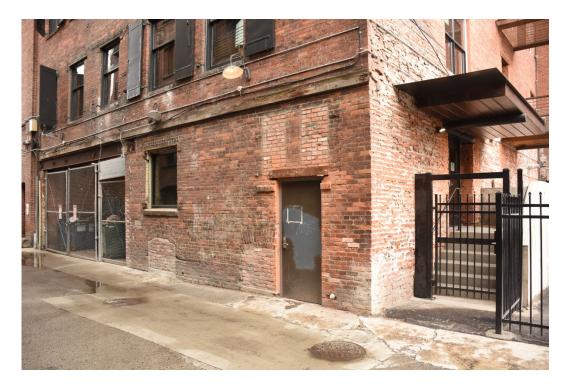

The exterior was essentially unaltered from its original construction with original storefronts and recessed entry, upper story window sash and trim, and original cornice. Only the bulkhead walls had been covered over with a ribbed sheet metal cladding. The window sash, cast stone sills and window heads, and cornice exhibited peeling and spalling paint. The southern portion of the brick east facade of the building is visible. Before renovation, it was a blank wall with the raw brick face of a razed one-story building that had been removed years ago. The rear wall was essentially unaltered with original sash and metal fire shutters intact.

15. Rear Facade - southeast corner, new entries

16. East Facade - new window openings, looking west

1. Front entry vestibule - 1011 W. First Avenue, looking south at entry to east bay and central corridor