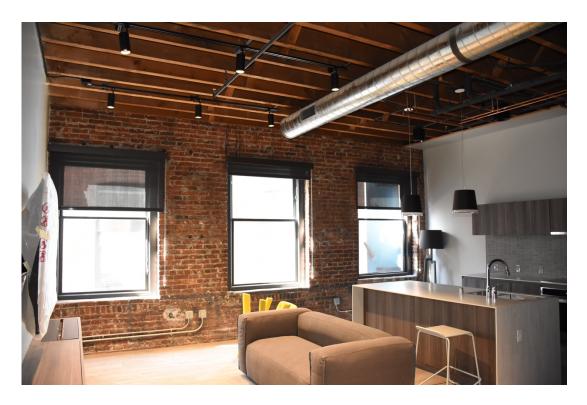

Interior work included selected demolition in the basement, first and mezzanine floors, and upper floors. Water and sewer infrastructure were upgraded and new electrical, plumbing, HVAC, fire, securing and communications systems were added. A new elevator and two new stair towers were added.

The second, third and fourth floors were built out with fourteen loft residential units with kitchens, bathrooms, living rooms and bedrooms. New sheetrock walls, and partial ceilings, and new floor