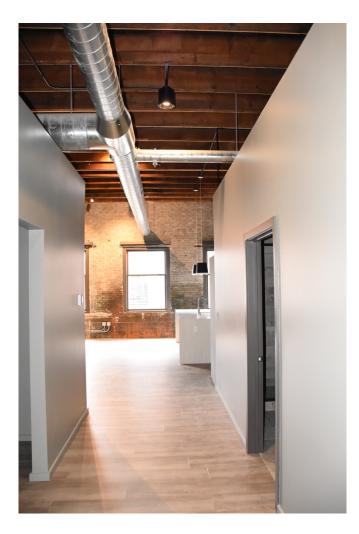

Interior work included selected demolition in the basement, first and mezzanine floors, and upper floors. Water and sewer infrastructure were upgraded and new electrical, plumbing, HVAC, fire, securing and communications systems were added. A new elevator and two new stair towers were added.

Work on the first floor involved the division of the first floor commercial space into two tenant spaces, addition of an entry vestibule, with doors to the tenant spaces and a central corridor between the two tenant spaces that provides access to the new elevator and stair lobby, restrooms and storage areas.