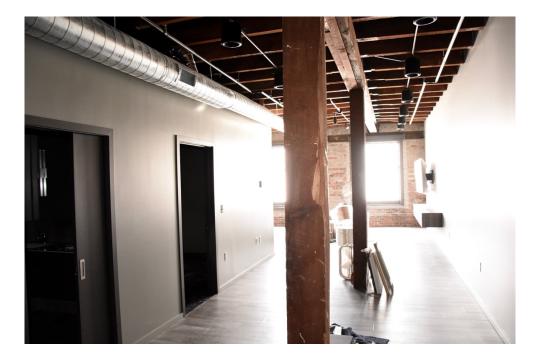

Interior work included selected demolition in the basement, first and mezzanine floors, and upper floors. Water and sewer infrastructure were upgraded and new electrical, plumbing, HVAC, fire, securing and communications systems were added. A new elevator and two new stair towers were added.

The second, third and fourth floors were built out with fourteen loft residential units with kitchens, bathrooms, living rooms and bedrooms. New sheetrock walls, and partial ceilings, and new floor