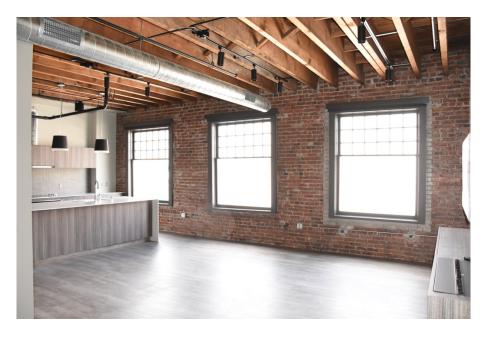

The work plan included renovation with slight modification of the exterior, and modification of the interior of the 1911 building. Renovation included new roof; exterior wall repairs; preparation and repainting of the cornice, window sills and heads, original wood sash (also reconditioned on interior), wood trim on storefront; replacement of front entry doors; and removal of sheetmetal bulkhead cladding and replacement of broken glass and deteriorated trim on original glass panel bulkhead walls. Work on the east façade included the cutting of openings and addition of windows, and doors with balconies, and a new entry in the southeast corner. On the rear façade, the original wood sash was refurbished, fire doors refurbished, ground floor windows bricked in, and a new egress door cut and added.

The second, third and fourth floors were built out with fourteen loft residential units with kitchens, bathrooms, living rooms and bedrooms. New sheetrock walls, and partial ceilings, and new floor