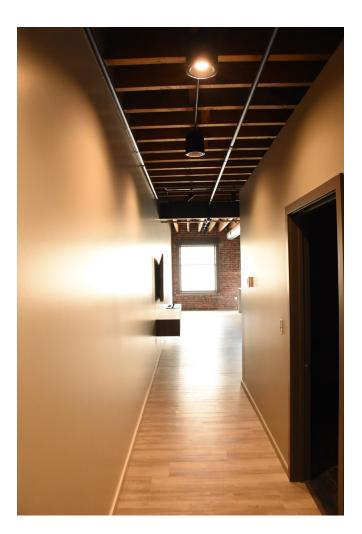

9. First floor - east bay ceiling, looking north toward front window

10. Main entry vestibule, looking southwest at doors to East Bay and to central corridor

11. Central corridor to elevator, stairwell, restrooms, looking south

12. Elevator lobby, looking north along corridor to front entrance

13. Elevator lobby, looking southwest at door to Suite B, restrooms and rear hallway

14. Restrooms, fountains, hallway to rear of building

15. Hallway to rear of building from elevator lobby, looking south

16. Restrooms, looking southwest

17. Women's vanity, sinks and toilet stalls, looking south

18. Women's disabled toilet stall, looking southeast