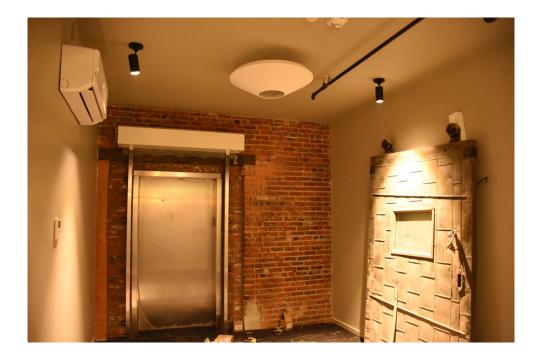

Interior work included selected demolition in the basement, first and mezzanine floors, and upper floors. Water and sewer infrastructure were upgraded and new electrical, plumbing, HVAC, fire, securing and communications systems were added. A new elevator and two new stair towers were added.

Work on the first floor involved the division of the first floor commercial space into two tenant spaces, addition of an entry vestibule, with doors to the tenant spaces and a central corridor between the two tenant spaces that provides access to the new elevator and stair lobby, restrooms and storage areas.