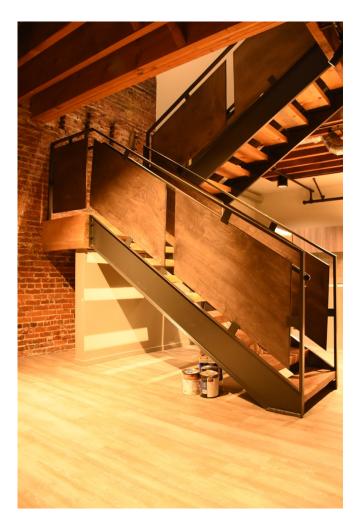

Interior work included selected demolition in the basement, first and mezzanine floors, and upper floors. Water and sewer infrastructure were upgraded and new electrical, plumbing, HVAC, fire, securing and communications systems were added. A new elevator and two new stair towers were added.