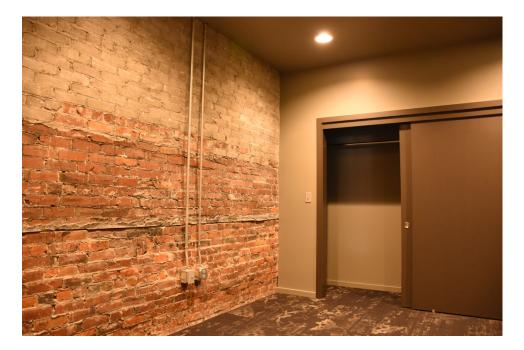

The four-story commercial building built in 1911 had been developed on the first floor and mezzanine level, with the second, third, and fourth floors having been used for warehousing and consequently never built out. These floors were open from front to rear with battered wood floors, bare brick walls and exposed floor joist ceilings. A wooden stairway along the east side, and a freight elevator along the west side provided access between the basement and roof top.

The mezzanine level on the south half of the building was separated from the tenant spaces in the north half. The elevator and stair towers provide access to this level. Additionally, a separate entrance was added on the east wall in the southeast corner. A restroom has been added and the room is used a common area for the residential tenants of the building.