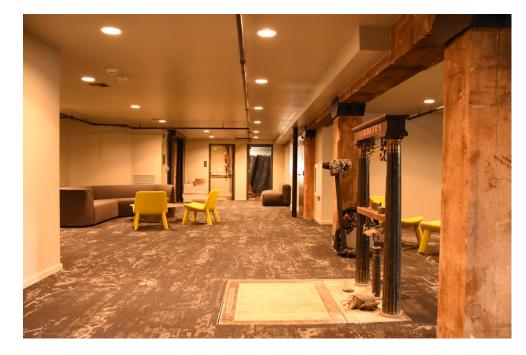

Interior work included selected demolition in the basement, first and mezzanine floors, and upper floors. Water and sewer infrastructure were upgraded and new electrical, plumbing, HVAC, fire, securing and communications systems were added. A new elevator and two new stair towers were added.

The mezzanine level on the south half of the building was separated from the tenant spaces in the north half. The elevator and stair towers provide access to this level. Additionally, a separate entrance was added on the east wall in the southeast corner. A restroom has been added and the room is used a common area for the residential tenants of the building.