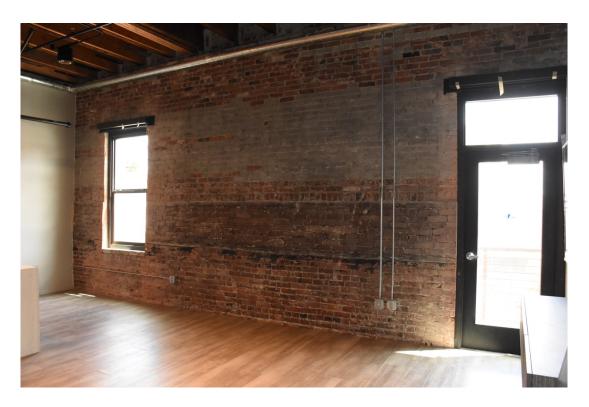

The exterior was essentially unaltered from its original construction with original storefronts and recessed entry, upper story window sash and trim, and original cornice. Only the bulkhead walls had been covered over with a ribbed sheet metal cladding. The window sash, cast stone sills and window heads, and cornice exhibited peeling and spalling paint. The southern portion of the brick east facade of the building is visible. Before renovation, it was a blank wall with the raw brick face of a razed one-story building that had been removed years ago. The rear wall was essentially unaltered with original sash and metal fire shutters intact.

15. Rear Facade - southeast corner, new entries

16. East Facade - new window openings, looking west

1. Front entry vestibule - 1011 W. First Avenue, looking south at entry to east bay and central corridor