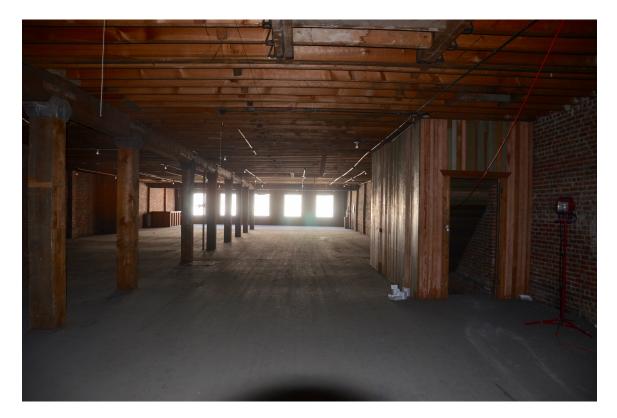

The four-story commercial building built in 1911 had been developed on the first floor and mezzanine level, with the second, third, and fourth floors having been used for warehousing and consequently never built out. These floors were open from front to rear with battered wood floors, bare brick walls and exposed floor joist ceilings. A wooden stairway along the east side, and a freight elevator along the west side provided access between the basement and roof top.

18. Parapet and Chimney of West Wall

19. Roof Top and North Parapet Wall, Looking NE

20. Rooftop Showing Skylights and Venting, Looking SE

I-1. Basement-Looking North Across Center Bay

I-2. Basement-Looking South Toward Abandoned Stairs to First Floor

I-3. Basement-Stairs to First Floor

I-4. 1st Floor - Door to Basement Stairs Looking North

I-5. 1st Floor Rear Office Suite Looking South

I-6. 1st Floor Rear Office Suite Looking North

I-7. 1st Floor Looking SE from Front NW Corner

I-8. 1st Floor Looking SW from Front NE Corner

I-9. Stairs From 1st Floor to Mezzanine, Looking SE

I-10. Mezzanine Level Looking Toward SW Corner (Rear)

I-11. Mezzanine Level Office Suites Looking East

I-12. Mezzanine Level Looking South Toward Stairs From 1st Floor and to 2nd Floor

I-13. Stairs to 2nd Floor Looking South

I-14. Stairs Between Mezzanine and 2nd Floors Showing Condition

I-15. 2nd Floor Looking North (Toward Front)

I-16. 2nd Floor Elevator Shaft, Looking SW

I-17. 2nd Floor Looking West Along North Wall Toward Stairs From Oddfellows

I-18. 2nd Floor Looking South Toward Rear

I-19. 2nd Floor South (Rear) Wall Showing Condition of Wall and Windows

I-20. 2nd Floor Showing Condition of Floor

I-21. Stairway to 3rd Floor, Looking South

I-22. Stairs Between 2nd & 3rd Floors Showing Condition

I-23. 3rd Floor Looking North Toward Front

I-24. 3rd Floor Elevator Shaft Looking SW

I-25. 3rd Floor Looking West Along North Wall at Stairwell From Oddfellows

I-26. 3rd Floor Looking South Toward Rear Wall

I-27. 3rd Floor Looking South Toward Rear Wall and Windows

I-28. 3rd Floor Stairway to 4th Floor

I-29. 4th Floor Looking North Toward Front

I-30. 4th Floor Elevator Shaft Looking SW

I-31. 4th Floor Looking West Along North Wall

I-32. 4th Floor Looking South (Rear)

I-33. 4th Floor Looking at South (Rear) Wall and Windows

I-34. 4th Floor Showing Condition of Wood Floor