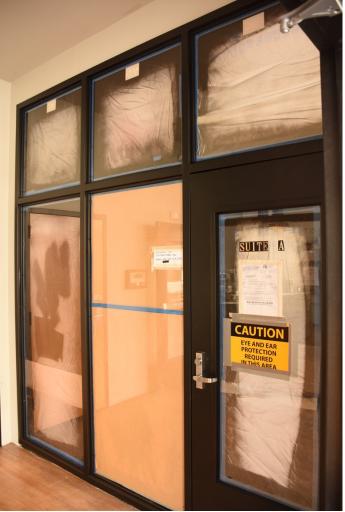

2. Main entry vestibule - entry to west bay (Suite A), looking southeast

3. First floor - west bay, looking south

4. First floor - west bay, looking north

5. First floor - east bay (Suite B), looking west at main entry