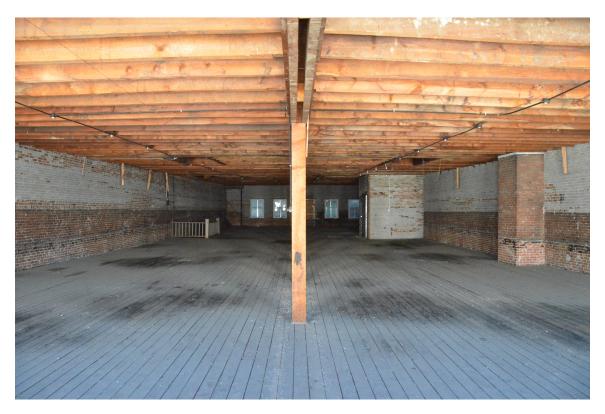

The four-story commercial building built in 1911 had been developed on the first floor and mezzanine level, with the second, third, and fourth floors having been used for warehousing and consequently never built out. These floors were open from front to rear with battered wood floors, bare brick walls and exposed floor joist ceilings. A wooden stairway along the east side, and a freight elevator along the west side provided access between the basement and roof top.

Interior work included selected demolition in the basement, first and mezzanine floors, and upper floors. Water and sewer infrastructure were upgraded and new electrical, plumbing, HVAC, fire, securing and communications systems were added. A new elevator and two new stair towers were added.