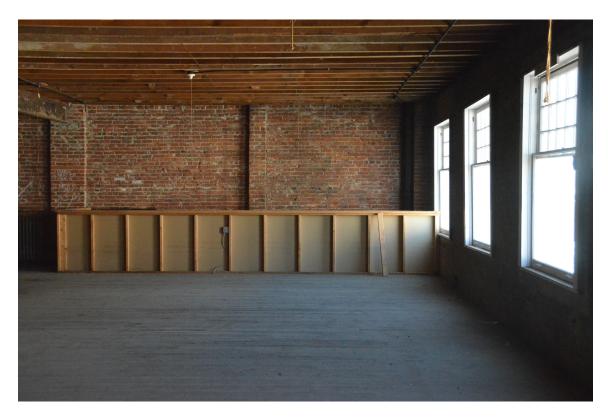

The four-story commercial building built in 1911 had been developed on the first floor and mezzanine level, with the second, third, and fourth floors having been used for warehousing and consequently never built out. These floors were open from front to rear with battered wood floors, bare brick walls and exposed floor joist ceilings. A wooden stairway along the east side, and a freight elevator along the west side provided access between the basement and roof top.

I-13. Stairs to 2nd Floor Looking South

I-14. Stairs Between Mezzanine and 2nd Floors Showing Condition

I-15. 2nd Floor Looking North (Toward Front)

I-16. 2nd Floor Elevator Shaft, Looking SW

I-17. 2nd Floor Looking West Along North Wall Toward Stairs From Oddfellows

I-18. 2nd Floor Looking South Toward Rear

I-19. 2nd Floor South (Rear) Wall Showing Condition of Wall and Windows

I-20. 2nd Floor Showing Condition of Floor

I-21. Stairway to 3rd Floor, Looking South

I-22. Stairs Between 2nd & 3rd Floors Showing Condition

I-23. 3rd Floor Looking North Toward Front

I-24. 3rd Floor Elevator Shaft Looking SW

I-25. 3rd Floor Looking West Along North Wall at Stairwell From Oddfellows

I-26. 3rd Floor Looking South Toward Rear Wall

I-27. 3rd Floor Looking South Toward Rear Wall and Windows

I-28. 3rd Floor Stairway to 4th Floor

I-29. 4th Floor Looking North Toward Front

I-30. 4th Floor Elevator Shaft Looking SW

I-31. 4th Floor Looking West Along North Wall