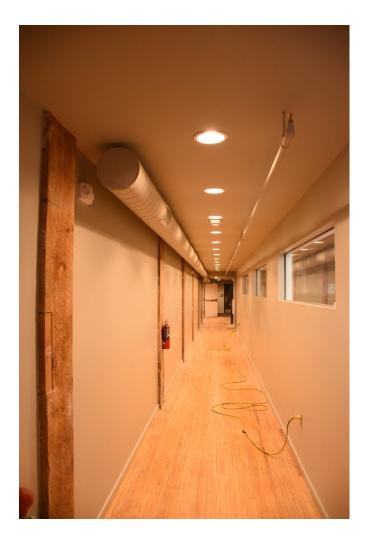

15. Hallway to rear of building from elevator lobby, looking south

16. Restrooms, looking southwest

17. Women's vanity, sinks and toilet stalls, looking south

18. Women's disabled toilet stall, looking southeast