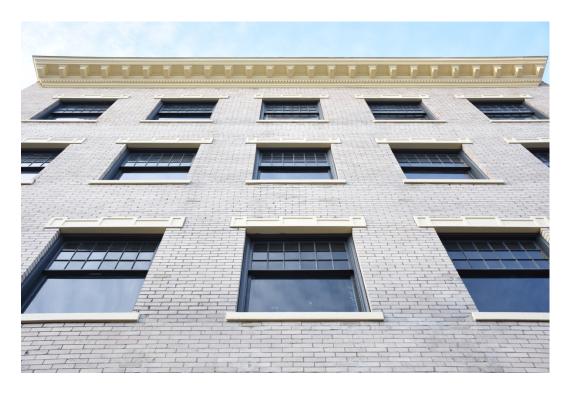

## 3. Front Facade, looking south

4. Northwest Corner - detail of cornice and window head, looking southeast

5. Front Facade - windows and cornice, looking up to south

6. Front Facade - storefront and first story