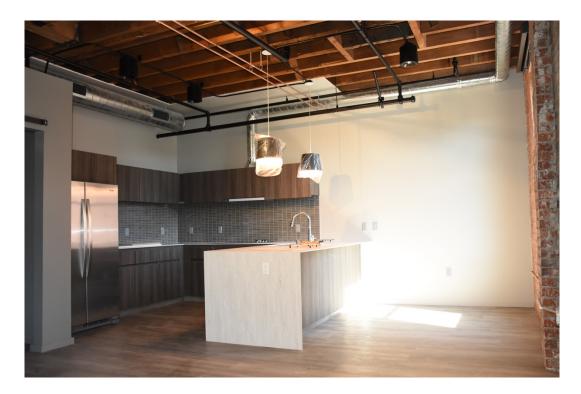

The second, third and fourth floors were built out with fourteen loft residential units with kitchens, bathrooms, living rooms and bedrooms. New sheetrock walls, and partial ceilings, and new floor