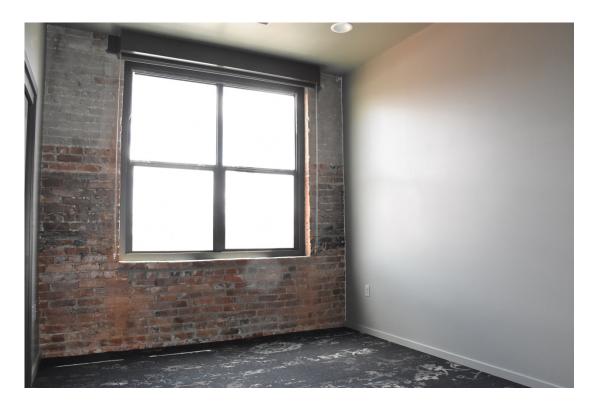

The second, third and fourth floors were built out with fourteen loft residential units with kitchens, bathrooms, living rooms and bedrooms. New sheetrock walls, and partial ceilings, and new floor

## **PHOTOS - AFTER**

1. Front (north) Facade - northwest corner, looking southeast

2. Front Facade - northeast corner, looking southeast

## 3. Front Facade, looking south

4. Northwest Corner - detail of cornice and window head, looking southeast

5. Front Facade - windows and cornice, looking up to south

6. Front Facade - storefront and first story