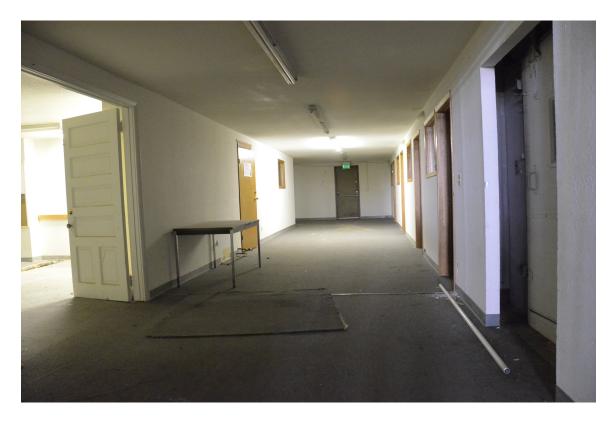

9. First floor - east bay ceiling, looking north toward front window

10. Main entry vestibule, looking southwest at doors to East Bay and to central corridor

11. Central corridor to elevator, stairwell, restrooms, looking south

12. Elevator lobby, looking north along corridor to front entrance

13. Elevator lobby, looking southwest at door to Suite B, restrooms and rear hallway

14. Restrooms, fountains, hallway to rear of building