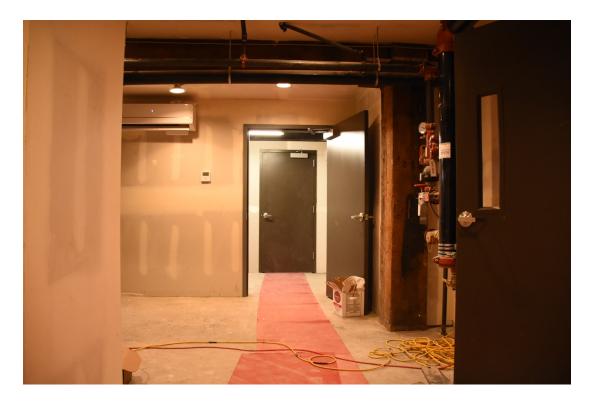

Work on the first floor involved the division of the first floor commercial space into two tenant spaces, addition of an entry vestibule, with doors to the tenant spaces and a central corridor between the two tenant spaces that provides access to the new elevator and stair lobby, restrooms and storage areas.

## **PHOTOS - BEFORE**

1. Contextual View along First Avenue Looking Southwest

2. Contextual View Along First Avenue, Looking Southeast

3. Front Facade 1011 West First Avenue Looking South

4. Looking South at 1st Floor Bays