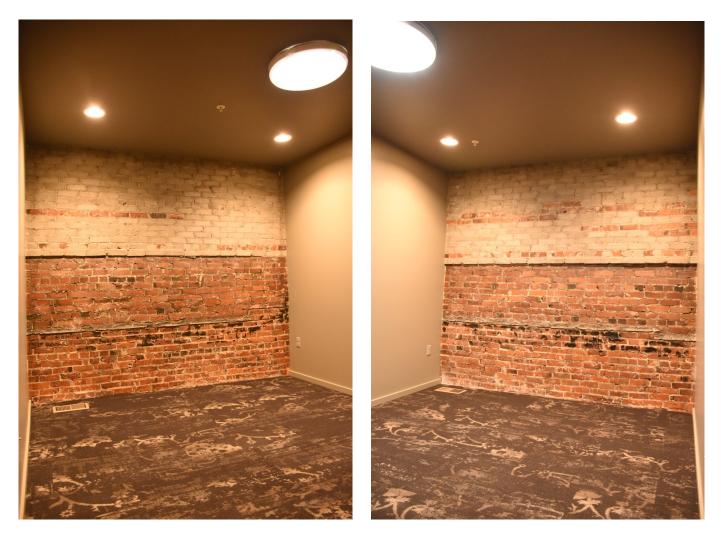

## **PHOTOS - BEFORE**

1. Contextual View along First Avenue Looking Southwest

2. Contextual View Along First Avenue, Looking Southeast

3. Front Facade 1011 West First Avenue Looking South

4. Looking South at 1st Floor Bays

5. 1011 W. 1st Ave. - Main Entry Bay

6. Coffered Ceiling Above Main Entry Approach

7. Front Facade 2nd Story Windows

8. Front Facade 4th Floor Window Sash, Sill and Head

9. Front Facade NE Corner of Cornice and Parapet

10. Front Facade NW Corner of Cornice & Parapet

11. Southeast Corner, East and Rear Facades Looking West Along Alley

12. Looking North at Rear (South) Facade

13. South Facade, Southeast Corner Looking North

14. South Facade Service Entrance and Loading Dock

15. Rear Facade SW Corner Looking NE.

16. Parapet on West Wall Showing Brick Erosion and Rusted Sheet Metal Coping

17. Parapet and Sheet Metal Coping on West Wall

18. Parapet and Chimney of West Wall

19. Roof Top and North Parapet Wall, Looking NE

20. Rooftop Showing Skylights and Venting, Looking SE

I-1. Basement-Looking North Across Center Bay

I-2. Basement-Looking South Toward Abandoned Stairs to First Floor