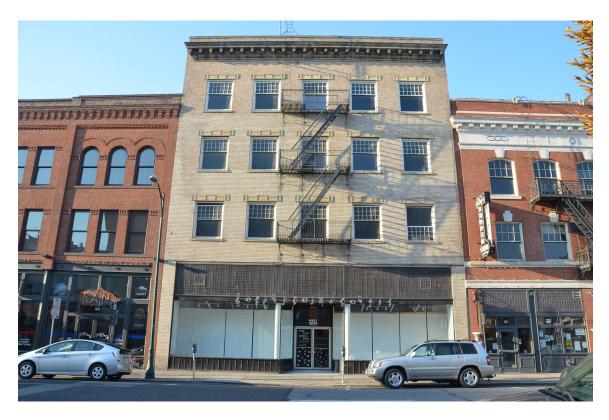

# U.S. RUBBER/MUSIC CITY BUILDING – 1011 WEST FIRST AVENUE Parcel number 35192.1103

Improvements to the U.S. Rubber/Music City Building occurred from May 1, 2018 through May 31, 2020. The total dollar amount invested in the restoration/modification was \$6,589,917.79. Of those costs, however there were expenditures for household appliances, telcom-low voltage TVs, and furniture for a total of \$130,506.42 (some of the appliances may be built-in but I don't have a breakdown. Thus, allowable expenditures were <u>\$6459,411.37</u>. The renovation project was completed in accordance with a National Park Service Part 2 Application (Project No. 35142) submitted and approved in 2016. Work, however, did not substantially begin until May 2018 with substantial completion in May 2020. Not all work was completed as of May 31, 2020, but work after that date is not included in this application.

The four-story commercial building built in 1911 had been developed on the first floor and mezzanine level, with the second, third, and fourth floors having been used for warehousing and consequently never built out. These floors were open from front to rear with battered wood floors, bare brick walls and exposed floor joist ceilings. A wooden stairway along the east side, and a freight elevator along the west side provided access between the basement and roof top.

The exterior was essentially unaltered from its original construction with original storefronts and recessed entry, upper story window sash and trim, and original cornice. Only the bulkhead walls had been covered over with a ribbed sheet metal cladding. The window sash, cast stone sills and window heads, and cornice exhibited peeling and spalling paint. The southern portion of the brick east facade of the building is visible. Before renovation, it was a blank wall with the raw brick face of a razed one-story building that had been removed years ago. The rear wall was essentially unaltered with original sash and metal fire shutters intact.