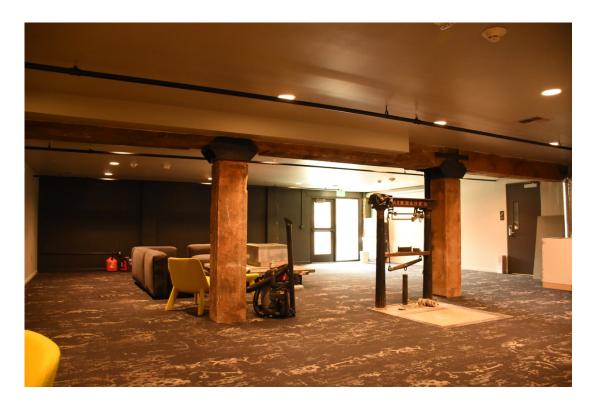

Interior work included selected demolition in the basement, first and mezzanine floors, and upper floors. Water and sewer infrastructure were upgraded and new electrical, plumbing, HVAC, fire, securing and communications systems were added. A new elevator and two new stair towers were added.

The mezzanine level on the south half of the building was separated from the tenant spaces in the north half. The elevator and stair towers provide access to this level. Additionally, a separate entrance was added on the east wall in the southeast corner. A restroom has been added and the room is used a common area for the residential tenants of the building.