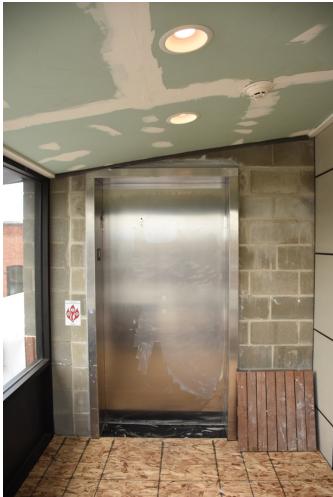

129. Fifth Floor Landing - stairs to rooftop, looking southeast

130. Stairway B from 5th floor to rooftop

132. Rooftop - elevator penthouse (Stairway A), looking west

133. Rooftop, looking northwest at central stairway A & elevator penthouse

134. Rooftop, looking south at stairway B access (southeast corner)

135. Rooftop, looking north from southeast stair access

136. Rooftop, looking north from central stair tower toward north parapet wall