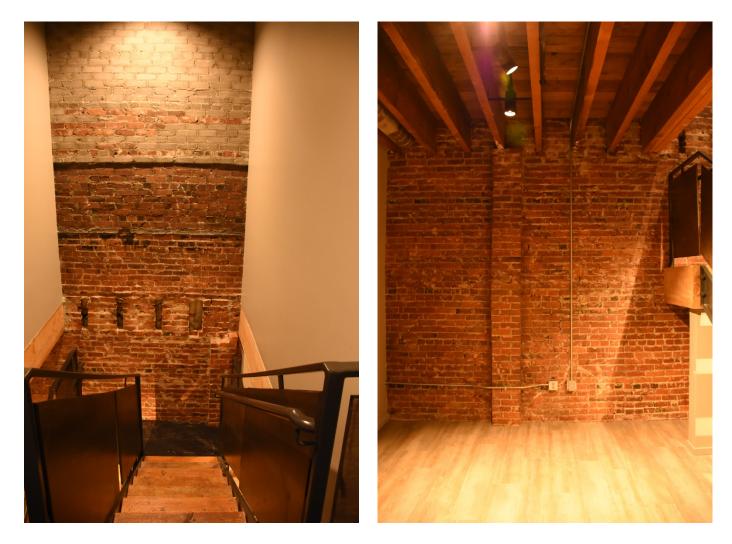

18. Parapet and Chimney of West Wall

19. Roof Top and North Parapet Wall, Looking NE

20. Rooftop Showing Skylights and Venting, Looking SE

I-1. Basement-Looking North Across Center Bay

I-2. Basement-Looking South Toward Abandoned Stairs to First Floor

I-3. Basement-Stairs to First Floor

I-4. 1st Floor - Door to Basement Stairs Looking North

I-5. 1st Floor Rear Office Suite Looking South

I-6. 1st Floor Rear Office Suite Looking North

I-7. 1st Floor Looking SE from Front NW Corner

I-8. 1st Floor Looking SW from Front NE Corner

I-9. Stairs From 1st Floor to Mezzanine, Looking SE

I-10. Mezzanine Level Looking Toward SW Corner (Rear)

I-11. Mezzanine Level Office Suites Looking East

I-12. Mezzanine Level Looking South Toward Stairs From 1st Floor and to 2nd Floor

I-13. Stairs to 2nd Floor Looking South

I-14. Stairs Between Mezzanine and 2nd Floors Showing Condition

I-15. 2nd Floor Looking North (Toward Front)

I-16. 2nd Floor Elevator Shaft, Looking SW

I-17. 2nd Floor Looking West Along North Wall Toward Stairs From Oddfellows