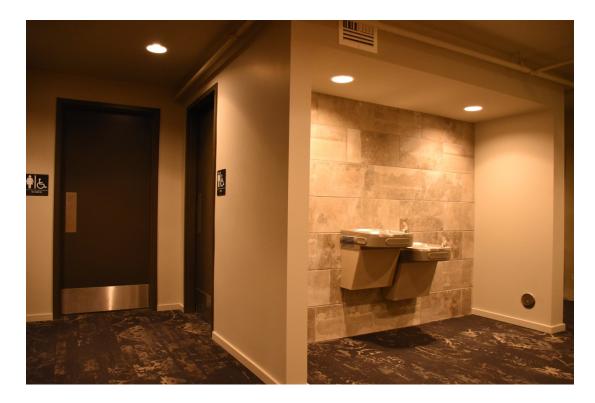

12. Elevator lobby, looking north along corridor to front entrance

13. Elevator lobby, looking southwest at door to Suite B, restrooms and rear hallway

14. Restrooms, fountains, hallway to rear of building

15. Hallway to rear of building from elevator lobby, looking south

16. Restrooms, looking southwest

17. Women's vanity, sinks and toilet stalls, looking south

18. Women's disabled toilet stall, looking southeast