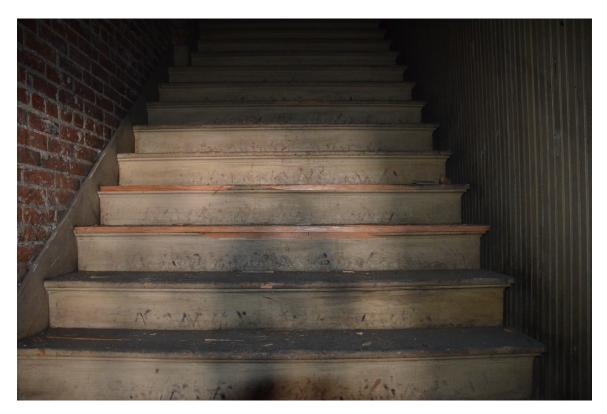

The four-story commercial building built in 1911 had been developed on the first floor and mezzanine level, with the second, third, and fourth floors having been used for warehousing and consequently never built out. These floors were open from front to rear with battered wood floors, bare brick walls and exposed floor joist ceilings. A wooden stairway along the east side, and a freight elevator along the west side provided access between the basement and roof top.