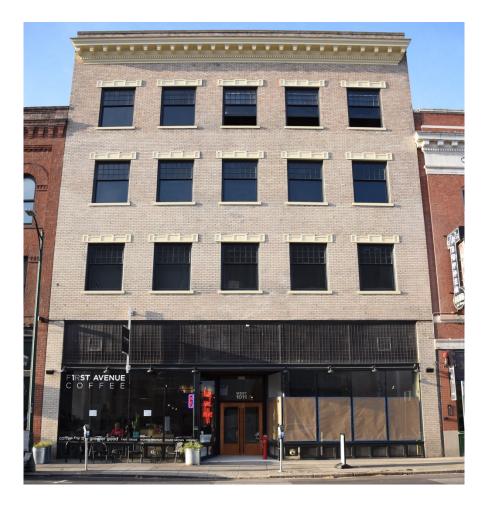

# U.S. RUBBER/MUSIC CITY BUILDING – 1011 WEST FIRST AVENUE Parcel number 35192.1103

Improvements to the U.S. Rubber/Music City Building occurred from May 1, 2018 through May 31, 2020. The total dollar amount invested in the restoration/modification was \$6,589,917.79. Of those costs, however there were expenditures for household appliances, telcom-low voltage TVs, and furniture for a total of \$130,506.42 (some of the appliances may be built-in but I don't have a breakdown. Thus, allowable expenditures were <u>\$6459,411.37</u>. The renovation project was completed in accordance with a National Park Service Part 2 Application (Project No. 35142) submitted and approved in 2016. Work, however, did not substantially begin until May 2018 with substantial completion in May 2020. Not all work was completed as of May 31, 2020, but work after that date is not included in this application.

The four-story commercial building built in 1911 had been developed on the first floor and mezzanine level, with the second, third, and fourth floors having been used for warehousing and consequently never built out. These floors were open from front to rear with battered wood floors, bare brick walls and exposed floor joist ceilings. A wooden stairway along the east side, and a freight elevator along the west side provided access between the basement and roof top.

The exterior was essentially unaltered from its original construction with original storefronts and recessed entry, upper story window sash and trim, and original cornice. Only the bulkhead walls had been covered over with a ribbed sheet metal cladding. The window sash, cast stone sills and window heads, and cornice exhibited peeling and spalling paint. The southern portion of the brick east facade of the building is visible. Before renovation, it was a blank wall with the raw brick face of a razed one-story building that had been removed years ago. The rear wall was essentially unaltered with original sash and metal fire shutters intact.

The work plan included renovation with slight modification of the exterior, and modification of the interior of the 1911 building. Renovation included new roof; exterior wall repairs; preparation and repainting of the cornice, window sills and heads, original wood sash (also reconditioned on interior), wood trim on storefront; replacement of front entry doors; and removal of sheetmetal bulkhead cladding and replacement of broken glass and deteriorated trim on original glass panel bulkhead walls. Work on the east façade included the cutting of openings and addition of windows, and doors with balconies, and a new entry in the southeast corner. On the rear façade, the original wood sash was refurbished, fire doors refurbished, ground floor windows bricked in, and a new egress door cut and added.