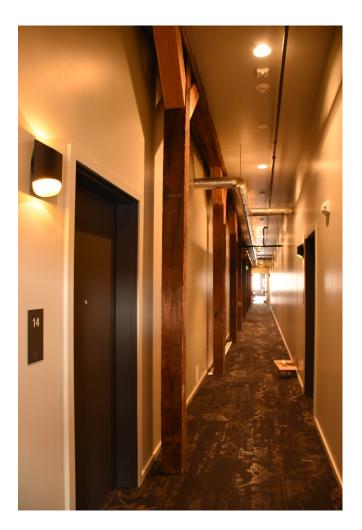

117. Unit 13, looking south from kitchen toward living area and bedrooms

118. Unit 13 Bedroom, looking southeast

119. Unit 13 - toilet and shower room

120. Unit 14-Kitcen and living area, looking southwest

121. Unit 14, looking south at south wall and kitchen

122. Unit 14, looking north across kitchen toward bathroom, bedrooms, laundry room

123. Unit 14, looking south along hallway from bedrooms

124. Unit 14 - Typical bedroom, looking northwest