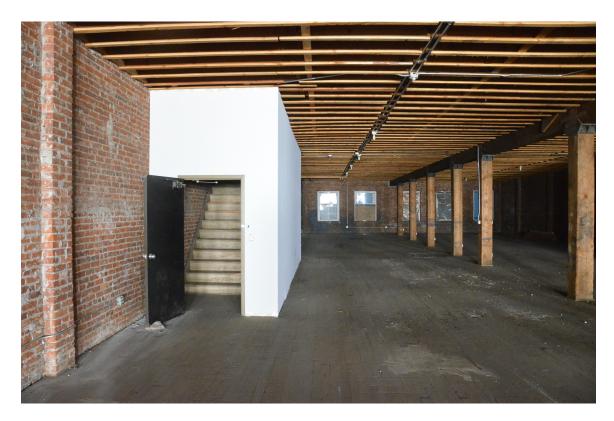

The four-story commercial building built in 1911 had been developed on the first floor and mezzanine level, with the second, third, and fourth floors having been used for warehousing and consequently never built out. These floors were open from front to rear with battered wood floors, bare brick walls and exposed floor joist ceilings. A wooden stairway along the east side, and a freight elevator along the west side provided access between the basement and roof top.

Interior work included selected demolition in the basement, first and mezzanine floors, and upper floors. Water and sewer infrastructure were upgraded and new electrical, plumbing, HVAC, fire, securing and communications systems were added. A new elevator and two new stair towers were added.