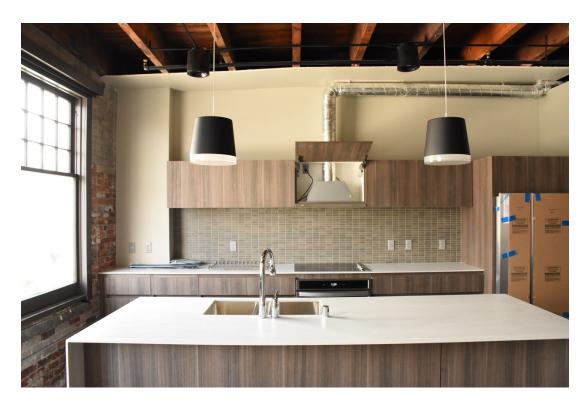

The second, third and fourth floors were built out with fourteen loft residential units with kitchens, bathrooms, living rooms and bedrooms. New sheetrock walls, and partial ceilings, and new floor