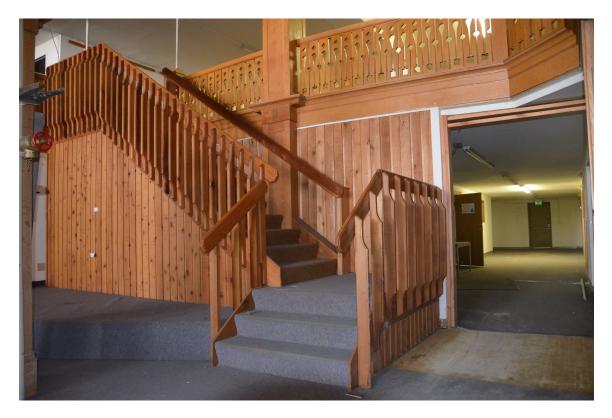

Interior work included selected demolition in the basement, first and mezzanine floors, and upper floors. Water and sewer infrastructure were upgraded and new electrical, plumbing, HVAC, fire, securing and communications systems were added. A new elevator and two new stair towers were added.

The mezzanine level on the south half of the building was separated from the tenant spaces in the north half. The elevator and stair towers provide access to this level. Additionally, a separate entrance was added on the east wall in the southeast corner. A restroom has been added and the room is used a common area for the residential tenants of the building.