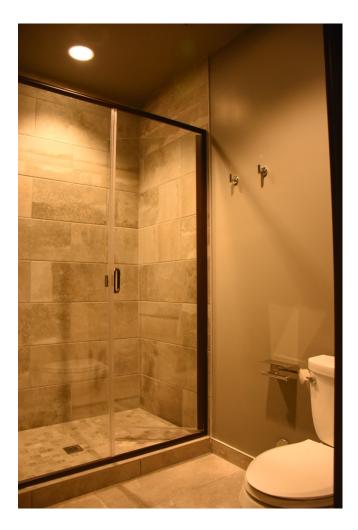

40. Third floor - Unit 1, looking west at laundry room

41. Third floor - Unit 1, looking northwest at typical bedroom

42. Third floor - Unit 1, looking northwest at bathroom vanity, sinks and shower/toilet room

85. Fourth floor - Unit 7, looking north from entry toward north end

86. Unit 7, looking north at kitchen and north wall

87. Unit 7, looking south from kitchen toward bed and bath rooms

88. Fourth floor - Unit 8, looking east up stairs to loft U.S. Rubber Building, 1011 West First Avenue, Spokane, WA NPS Project Number 34152