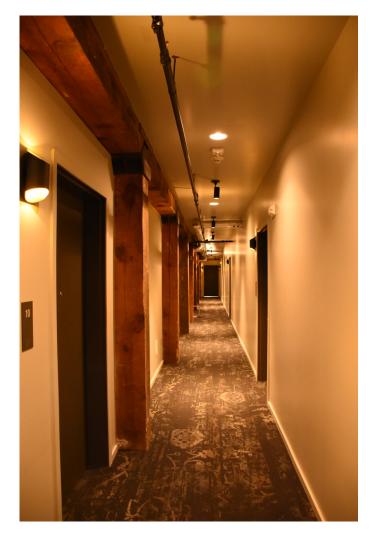

95. Unit 9, looking southeast across kitchen to east wall

96. Unit 9, looking southeast at bedroom

97. Unit 9, looking south along hall to bath, bedrooms and laundry room

98. Unit 10, looking southwest at kitchen (southwest corner)

99. Unit 10, looking south at kitchen and south wall

100. Unit 10, looking north from kitchen (toward bath and bedrooms

102. Fourth Floor - landing for stair B to fifth floor, looking southeast

103. Fifth floor central stair landing, looking east