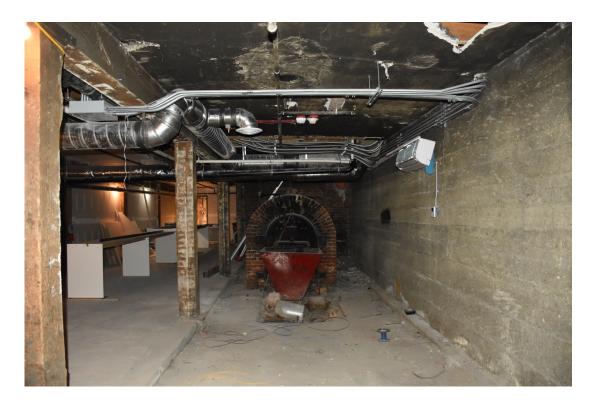

The four-story commercial building built in 1911 had been developed on the first floor and mezzanine level, with the second, third, and fourth floors having been used for warehousing and consequently never built out. These floors were open from front to rear with battered wood floors, bare brick walls and exposed floor joist ceilings. A wooden stairway along the east side, and a freight elevator along the west side provided access between the basement and roof top.

18. Parapet and Chimney of West Wall

19. Roof Top and North Parapet Wall, Looking NE

20. Rooftop Showing Skylights and Venting, Looking SE

I-1. Basement-Looking North Across Center Bay

I-2. Basement-Looking South Toward Abandoned Stairs to First Floor