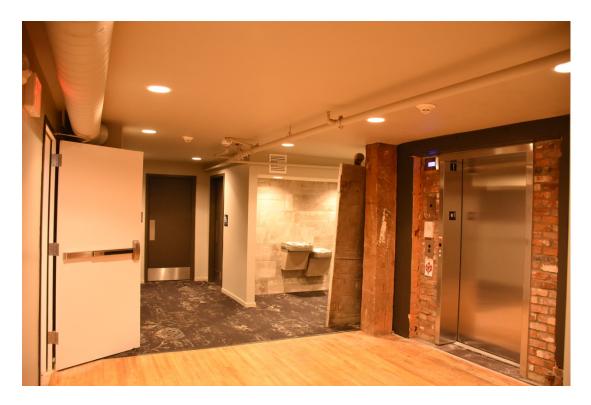

9. First floor - east bay ceiling, looking north toward front window

10. Main entry vestibule, looking southwest at doors to East Bay and to central corridor

11. Central corridor to elevator, stairwell, restrooms, looking south

12. Elevator lobby, looking north along corridor to front entrance

13. Elevator lobby, looking southwest at door to Suite B, restrooms and rear hallway

14. Restrooms, fountains, hallway to rear of building