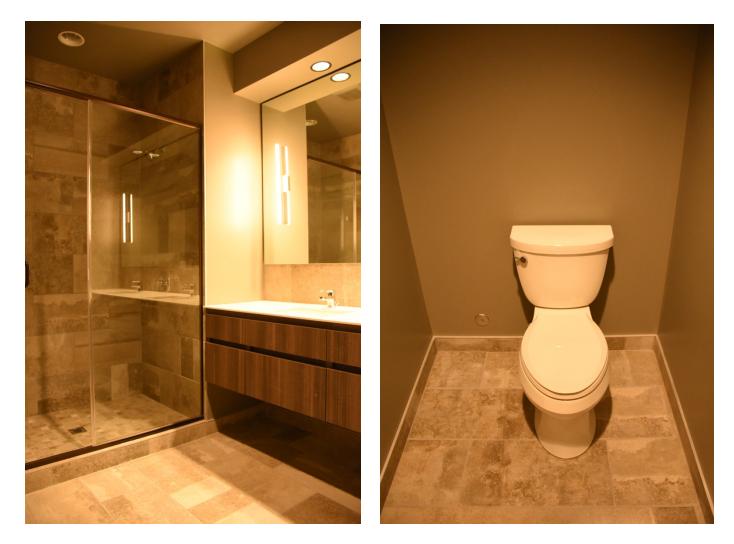

The second, third and fourth floors were built out with fourteen loft residential units with kitchens, bathrooms, living rooms and bedrooms. New sheetrock walls, and partial ceilings, and new floor