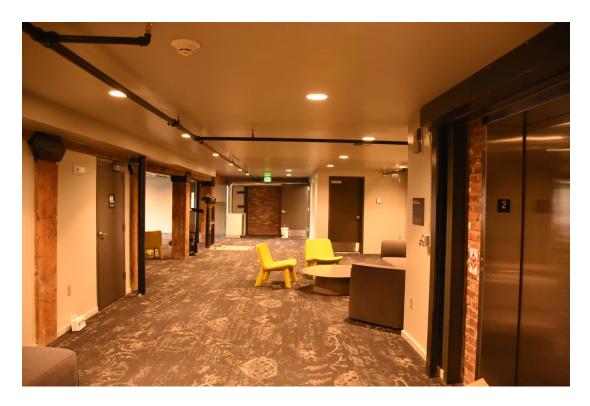

Interior work included selected demolition in the basement, first and mezzanine floors, and upper floors. Water and sewer infrastructure were upgraded and new electrical, plumbing, HVAC, fire, securing and communications systems were added. A new elevator and two new stair towers were added.

Work on the first floor involved the division of the first floor commercial space into two tenant spaces, addition of an entry vestibule, with doors to the tenant spaces and a central corridor between the two tenant spaces that provides access to the new elevator and stair lobby, restrooms and storage areas.

The mezzanine level on the south half of the building was separated from the tenant spaces in the north half. The elevator and stair towers provide access to this level. Additionally, a separate entrance was added on the east wall in the southeast corner. A restroom has been added and the room is used a common area for the residential tenants of the building.