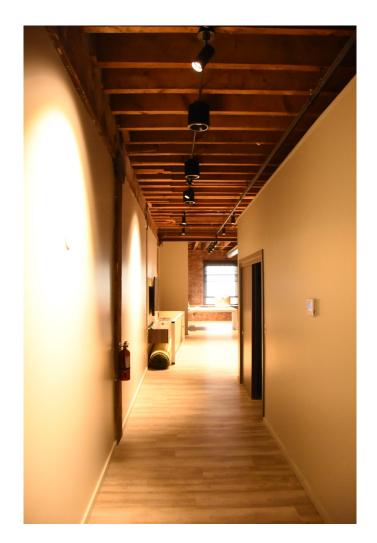

9. First floor - east bay ceiling, looking north toward front window

10. Main entry vestibule, looking southwest at doors to East Bay and to central corridor

11. Central corridor to elevator, stairwell, restrooms, looking south

12. Elevator lobby, looking north along corridor to front entrance

13. Elevator lobby, looking southwest at door to Suite B, restrooms and rear hallway

14. Restrooms, fountains, hallway to rear of building

15. Hallway to rear of building from elevator lobby, looking south

16. Restrooms, looking southwest

17. Women's vanity, sinks and toilet stalls, looking south

18. Women's disabled toilet stall, looking southeast