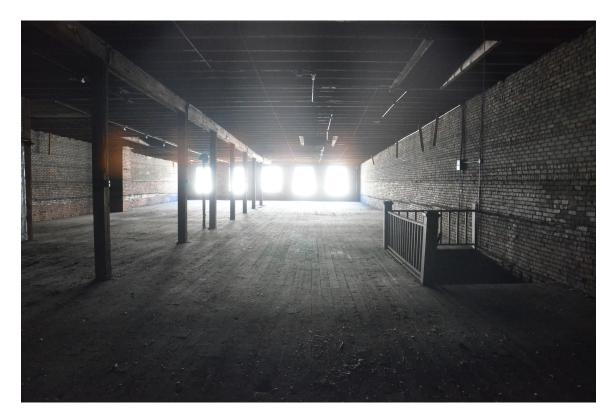

The four-story commercial building built in 1911 had been developed on the first floor and mezzanine level, with the second, third, and fourth floors having been used for warehousing and consequently never built out. These floors were open from front to rear with battered wood floors, bare brick walls and exposed floor joist ceilings. A wooden stairway along the east side, and a freight elevator along the west side provided access between the basement and roof top.