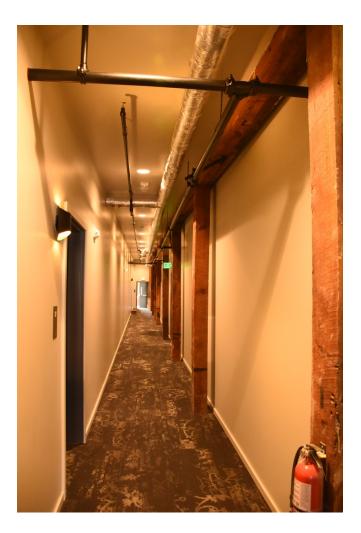

9. First floor - east bay ceiling, looking north toward front window

10. Main entry vestibule, looking southwest at doors to East Bay and to central corridor

11. Central corridor to elevator, stairwell, restrooms, looking south

12. Elevator lobby, looking north along corridor to front entrance

13. Elevator lobby, looking southwest at door to Suite B, restrooms and rear hallway

14. Restrooms, fountains, hallway to rear of building

15. Hallway to rear of building from elevator lobby, looking south

16. Restrooms, looking southwest

17. Women's vanity, sinks and toilet stalls, looking south

18. Women's disabled toilet stall, looking southeast