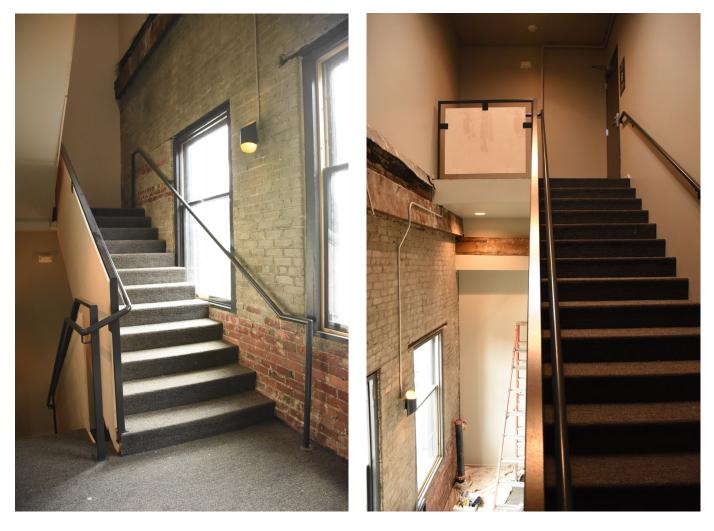

Interior work included selected demolition in the basement, first and mezzanine floors, and upper floors. Water and sewer infrastructure were upgraded and new electrical, plumbing, HVAC, fire, securing and communications systems were added. A new elevator and two new stair towers were added.