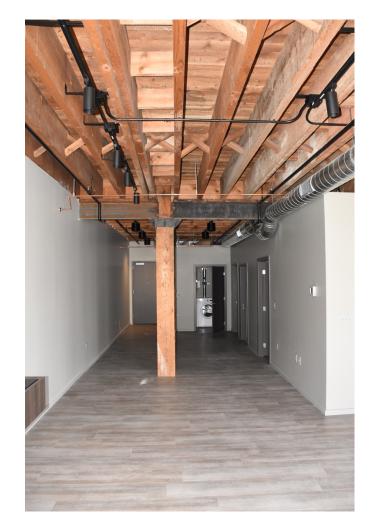

Interior work included selected demolition in the basement, first and mezzanine floors, and upper floors. Water and sewer infrastructure were upgraded and new electrical, plumbing, HVAC, fire, securing and communications systems were added. A new elevator and two new stair towers were added.

Work on the first floor involved the division of the first floor commercial space into two tenant spaces, addition of an entry vestibule, with doors to the tenant spaces and a central corridor between the two tenant spaces that provides access to the new elevator and stair lobby, restrooms and storage areas.

The mezzanine level on the south half of the building was separated from the tenant spaces in the north half. The elevator and stair towers provide access to this level. Additionally, a separate entrance was added on the east wall in the southeast corner. A restroom has been added and the room is used a common area for the residential tenants of the building.