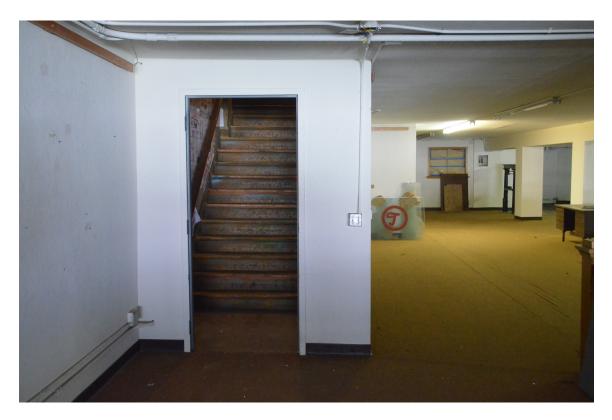

18. Parapet and Chimney of West Wall

19. Roof Top and North Parapet Wall, Looking NE

20. Rooftop Showing Skylights and Venting, Looking SE

I-1. Basement-Looking North Across Center Bay

I-2. Basement-Looking South Toward Abandoned Stairs to First Floor

I-3. Basement-Stairs to First Floor

I-4. 1st Floor - Door to Basement Stairs Looking North

I-5. 1st Floor Rear Office Suite Looking South

I-6. 1st Floor Rear Office Suite Looking North

I-7. 1st Floor Looking SE from Front NW Corner