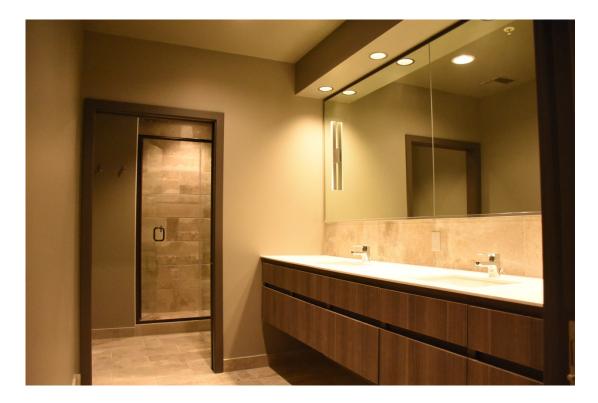

40. Third floor - Unit 1, looking west at laundry room

41. Third floor - Unit 1, looking northwest at typical bedroom

42. Third floor - Unit 1, looking northwest at bathroom vanity, sinks and shower/toilet room

85. Fourth floor - Unit 7, looking north from entry toward north end

86. Unit 7, looking north at kitchen and north wall

87. Unit 7, looking south from kitchen toward bed and bath rooms

88. Fourth floor - Unit 8, looking east up stairs to loft U.S. Rubber Building, 1011 West First Avenue, Spokane, WA NPS Project Number 34152