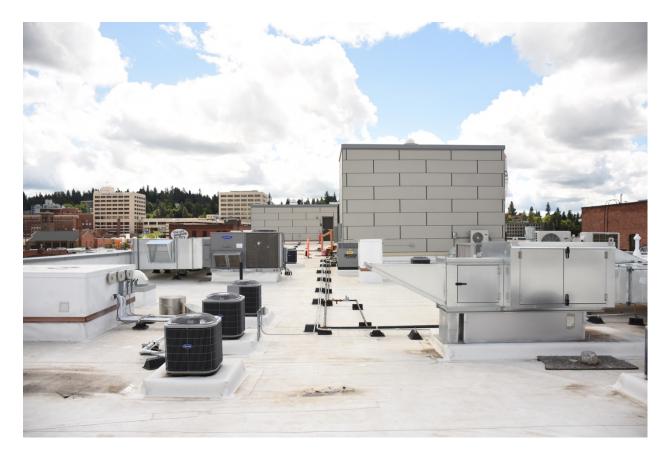

129. Fifth Floor Landing - stairs to rooftop, looking southeast

130. Stairway B from 5th floor to rooftop

132. Rooftop - elevator penthouse (Stairway A), looking west

133. Rooftop, looking northwest at central stairway A & elevator penthouse

134. Rooftop, looking south at stairway B access (southeast corner)

135. Rooftop, looking north from southeast stair access

136. Rooftop, looking north from central stair tower toward north parapet wall

137. Rooftop, looking south from front parapet

PROGRESS BILLING #5

MAUER CONSTRUCTION, INC.

RECEIPT

2011 W. Maxwell Ave. Spokane WA, 99201-2834 509-456-7646 Fax 509-456-7639 mauerino.com

| BILL TO:                                                                         | * INVOICE*    |               |
|----------------------------------------------------------------------------------|---------------|---------------|
| BLE FO.                                                                          | DATE          | June 13, 2018 |
| ATTN: JERRY DICKER                                                               |               |               |
| GVD COMMERCIAL PROPERTIES, INC.<br>909 W. 1ST AVE., SUITE B<br>SPOKANE, WA 99201 | INVOICE NO.   | 13106         |
| PROJECT: JOB# 2402 - 1020001 -MUSIC CITY- COSTS 1                                | O DATE TERMS: | DUE UPON      |