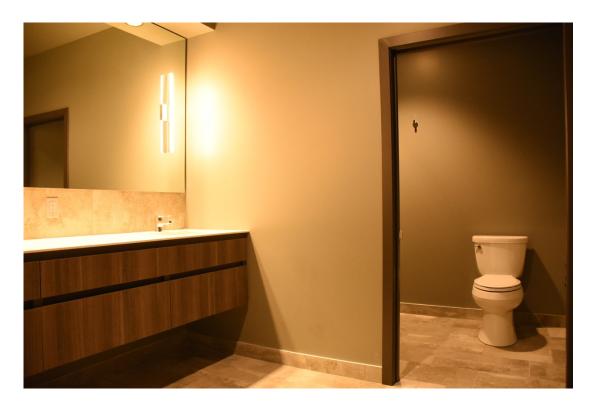

15. Hallway to rear of building from elevator lobby, looking south

16. Restrooms, looking southwest

17. Women's vanity, sinks and toilet stalls, looking south

18. Women's disabled toilet stall, looking southeast

19. Men's restroom, looking south

20. Men's Restroom - Urinal, vanity, sinks, looking northwest

21. Basement - stairs from 1st floor, looking west

22. Basement - elevator lobby, looking southwest

23. Basement - corridor to storage and utility rooms, looking east