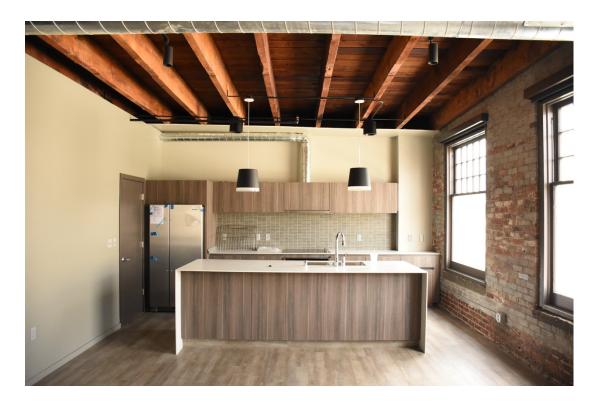

The second, third and fourth floors were built out with fourteen loft residential units with kitchens, bathrooms, living rooms and bedrooms. New sheetrock walls, and partial ceilings, and new floor