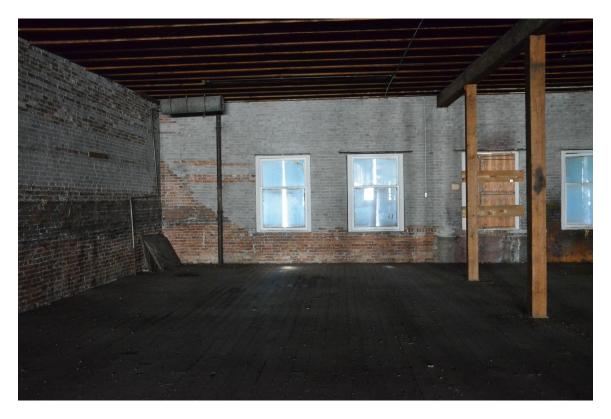

The four-story commercial building built in 1911 had been developed on the first floor and mezzanine level, with the second, third, and fourth floors having been used for warehousing and consequently never built out. These floors were open from front to rear with battered wood floors, bare brick walls and exposed floor joist ceilings. A wooden stairway along the east side, and a freight elevator along the west side provided access between the basement and roof top.

The exterior was essentially unaltered from its original construction with original storefronts and recessed entry, upper story window sash and trim, and original cornice. Only the bulkhead walls had been covered over with a ribbed sheet metal cladding. The window sash, cast stone sills and window heads, and cornice exhibited peeling and spalling paint. The southern portion of the brick east facade of the building is visible. Before renovation, it was a blank wall with the raw brick face of a razed one-story building that had been removed years ago. The rear wall was essentially unaltered with original sash and metal fire shutters intact.