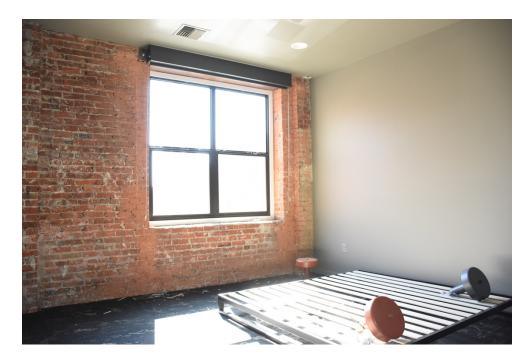

The second, third and fourth floors were built out with fourteen loft residential units with kitchens, bathrooms, living rooms and bedrooms. New sheetrock walls, and partial ceilings, and new floor