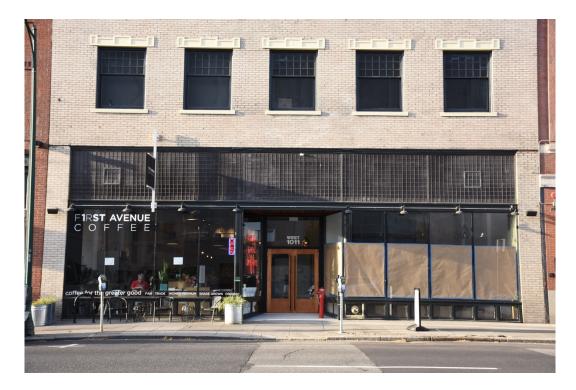

The exterior was essentially unaltered from its original construction with original storefronts and recessed entry, upper story window sash and trim, and original cornice. Only the bulkhead walls had been covered over with a ribbed sheet metal cladding. The window sash, cast stone sills and window heads, and cornice exhibited peeling and spalling paint. The southern portion of the brick east facade of the building is visible. Before renovation, it was a blank wall with the raw brick face of a razed one-story building that had been removed years ago. The rear wall was essentially unaltered with original sash and metal fire shutters intact.

The work plan included renovation with slight modification of the exterior, and modification of the interior of the 1911 building. Renovation included new roof; exterior wall repairs; preparation and repainting of the cornice, window sills and heads, original wood sash (also reconditioned on interior), wood trim on storefront; replacement of front entry doors; and removal of sheetmetal bulkhead cladding and replacement of broken glass and deteriorated trim on original glass panel bulkhead walls. Work on the east façade included the cutting of openings and addition of windows, and doors with balconies, and a new entry in the southeast corner. On the rear façade, the original wood sash was refurbished, fire doors refurbished, ground floor windows bricked in, and a new egress door cut and added.