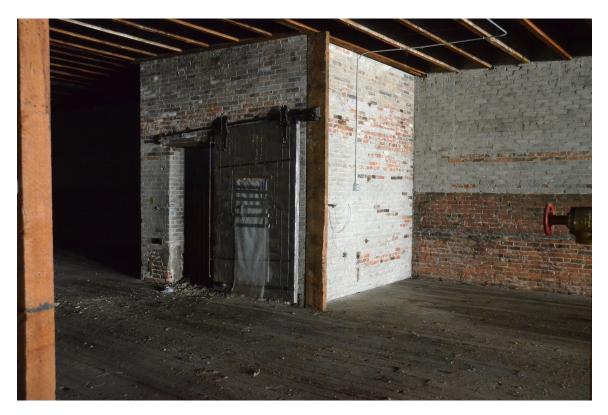

The four-story commercial building built in 1911 had been developed on the first floor and mezzanine level, with the second, third, and fourth floors having been used for warehousing and consequently never built out. These floors were open from front to rear with battered wood floors, bare brick walls and exposed floor joist ceilings. A wooden stairway along the east side, and a freight elevator along the west side provided access between the basement and roof top.

Interior work included selected demolition in the basement, first and mezzanine floors, and upper floors. Water and sewer infrastructure were upgraded and new electrical, plumbing, HVAC, fire, securing and communications systems were added. A new elevator and two new stair towers were added.