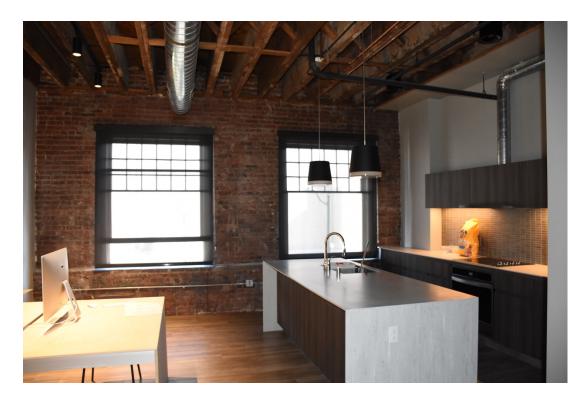

The second, third and fourth floors were built out with fourteen loft residential units with kitchens, bathrooms, living rooms and bedrooms. New sheetrock walls, and partial ceilings, and new floor

## **PHOTOS - BEFORE**

1. Contextual View along First Avenue Looking Southwest

2. Contextual View Along First Avenue, Looking Southeast

3. Front Facade 1011 West First Avenue Looking South

4. Looking South at 1st Floor Bays

## **PHOTOS - AFTER**

1. Front (north) Facade - northwest corner, looking southeast

2. Front Facade - northeast corner, looking southeast