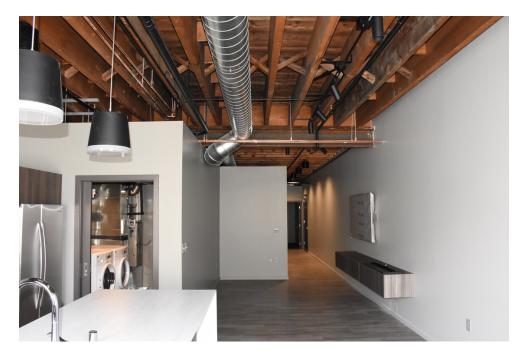

Interior work included selected demolition in the basement, first and mezzanine floors, and upper floors. Water and sewer infrastructure were upgraded and new electrical, plumbing, HVAC, fire, securing and communications systems were added. A new elevator and two new stair towers were added.

Work on the first floor involved the division of the first floor commercial space into two tenant spaces, addition of an entry vestibule, with doors to the tenant spaces and a central corridor between the two tenant spaces that provides access to the new elevator and stair lobby, restrooms and storage areas.

The second, third and fourth floors were built out with fourteen loft residential units with kitchens, bathrooms, living rooms and bedrooms. New sheetrock walls, and partial ceilings, and new floor