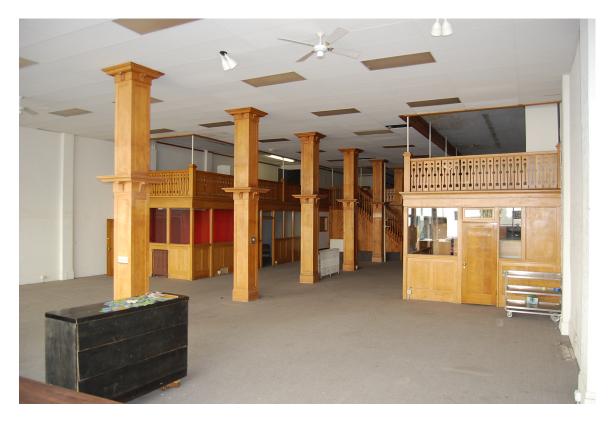

The four-story commercial building built in 1911 had been developed on the first floor and mezzanine level, with the second, third, and fourth floors having been used for warehousing and consequently never built out. These floors were open from front to rear with battered wood floors, bare brick walls and exposed floor joist ceilings. A wooden stairway along the east side, and a freight elevator along the west side provided access between the basement and roof top.

The mezzanine level on the south half of the building was separated from the tenant spaces in the north half. The elevator and stair towers provide access to this level. Additionally, a separate entrance was added on the east wall in the southeast corner. A restroom has been added and the room is used a common area for the residential tenants of the building.

The second, third and fourth floors were built out with fourteen loft residential units with kitchens, bathrooms, living rooms and bedrooms. New sheetrock walls, and partial ceilings, and new floor