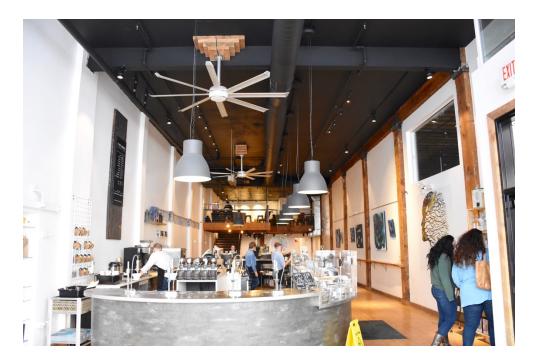

Interior work included selected demolition in the basement, first and mezzanine floors, and upper floors. Water and sewer infrastructure were upgraded and new electrical, plumbing, HVAC, fire, securing and communications systems were added. A new elevator and two new stair towers were added.

Work on the first floor involved the division of the first floor commercial space into two tenant spaces, addition of an entry vestibule, with doors to the tenant spaces and a central corridor between the two tenant spaces that provides access to the new elevator and stair lobby, restrooms and storage areas.

The second, third and fourth floors were built out with fourteen loft residential units with kitchens, bathrooms, living rooms and bedrooms. New sheetrock walls, and partial ceilings, and new floor