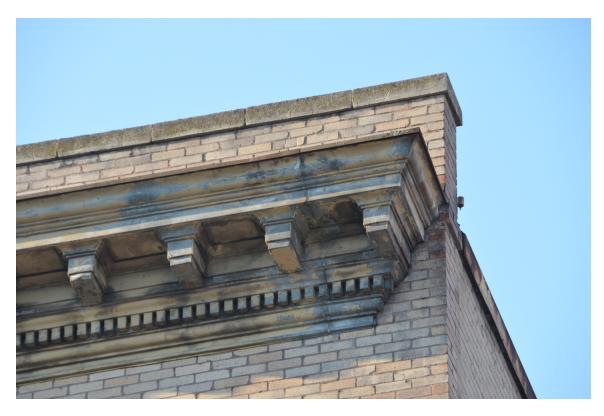

The exterior was essentially unaltered from its original construction with original storefronts and recessed entry, upper story window sash and trim, and original cornice. Only the bulkhead walls had been covered over with a ribbed sheet metal cladding. The window sash, cast stone sills and window heads, and cornice exhibited peeling and spalling paint. The southern portion of the brick east facade of the building is visible. Before renovation, it was a blank wall with the raw brick face of a razed one-story building that had been removed years ago. The rear wall was essentially unaltered with original sash and metal fire shutters intact.