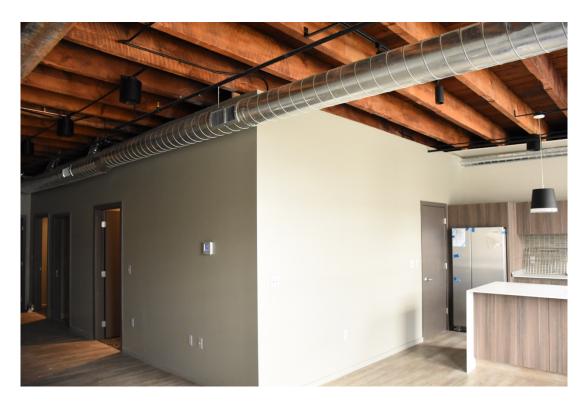

Interior work included selected demolition in the basement, first and mezzanine floors, and upper floors. Water and sewer infrastructure were upgraded and new electrical, plumbing, HVAC, fire, securing and communications systems were added. A new elevator and two new stair towers were added.

Work on the first floor involved the division of the first floor commercial space into two tenant spaces, addition of an entry vestibule, with doors to the tenant spaces and a central corridor between the two tenant spaces that provides access to the new elevator and stair lobby, restrooms and storage areas.