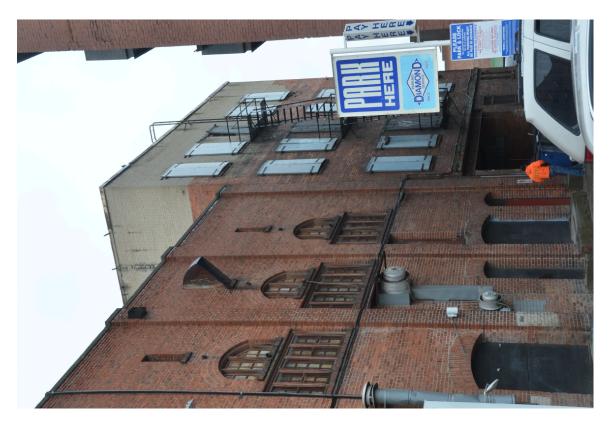

The exterior was essentially unaltered from its original construction with original storefronts and recessed entry, upper story window sash and trim, and original cornice. Only the bulkhead walls had been covered over with a ribbed sheet metal cladding. The window sash, cast stone sills and window heads, and cornice exhibited peeling and spalling paint. The southern portion of the brick east facade of the building is visible. Before renovation, it was a blank wall with the raw brick face of a razed one-story building that had been removed years ago. The rear wall was essentially unaltered with original sash and metal fire shutters intact.

The work plan included renovation with slight modification of the exterior, and modification of the interior of the 1911 building. Renovation included new roof; exterior wall repairs; preparation and repainting of the cornice, window sills and heads, original wood sash (also reconditioned on interior), wood trim on storefront; replacement of front entry doors; and removal of sheetmetal bulkhead cladding and replacement of broken glass and deteriorated trim on original glass panel bulkhead walls. Work on the east façade included the cutting of openings and addition of windows, and doors with balconies, and a new entry in the southeast corner. On the rear façade, the original wood sash was refurbished, fire doors refurbished, ground floor windows bricked in, and a new egress door cut and added.