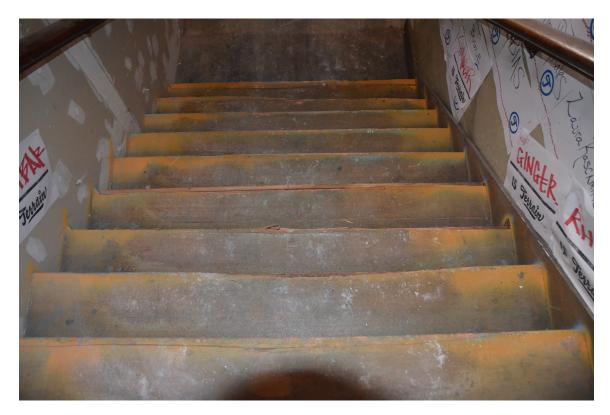

I-3. Basement-Stairs to First Floor

I-4. 1st Floor - Door to Basement Stairs Looking North

I-5. 1st Floor Rear Office Suite Looking South

I-6. 1st Floor Rear Office Suite Looking North

I-7. 1st Floor Looking SE from Front NW Corner