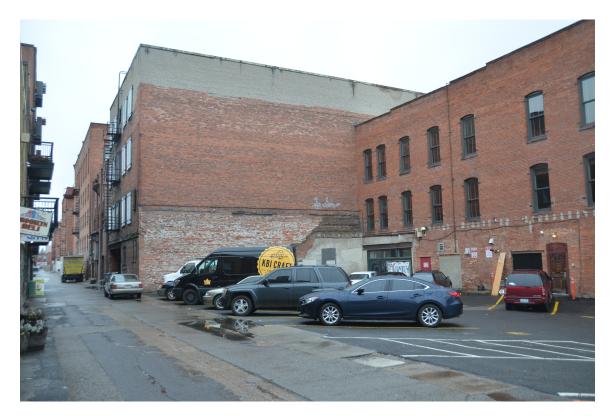

The exterior was essentially unaltered from its original construction with original storefronts and recessed entry, upper story window sash and trim, and original cornice. Only the bulkhead walls had been covered over with a ribbed sheet metal cladding. The window sash, cast stone sills and window heads, and cornice exhibited peeling and spalling paint. The southern portion of the brick east facade of the building is visible. Before renovation, it was a blank wall with the raw brick face of a razed one-story building that had been removed years ago. The rear wall was essentially unaltered with original sash and metal fire shutters intact.

## **PHOTOS - BEFORE**

1. Contextual View along First Avenue Looking Southwest

2. Contextual View Along First Avenue, Looking Southeast

3. Front Facade 1011 West First Avenue Looking South

4. Looking South at 1st Floor Bays