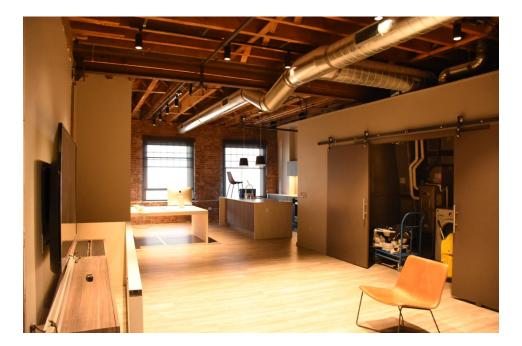

I-32. 4th Floor Looking South (Rear)

I-33. 4th Floor Looking at South (Rear) Wall and Windows

I-34. 4th Floor Showing Condition of Wood Floor

## **PHOTOS - AFTER**

1. Front (north) Facade - northwest corner, looking southeast

2. Front Facade - northeast corner, looking southeast