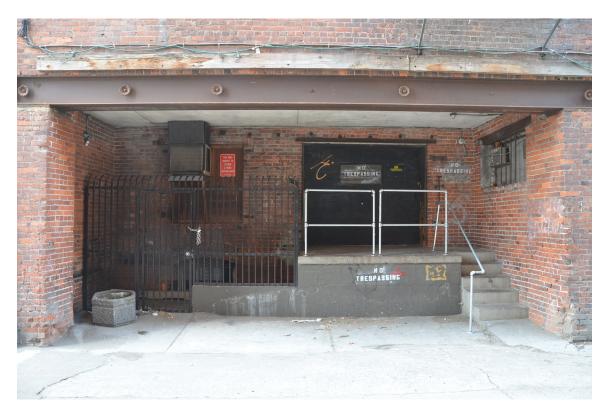

The work plan included renovation with slight modification of the exterior, and modification of the interior of the 1911 building. Renovation included new roof; exterior wall repairs; preparation and repainting of the cornice, window sills and heads, original wood sash (also reconditioned on interior), wood trim on storefront; replacement of front entry doors; and removal of sheetmetal bulkhead cladding and replacement of broken glass and deteriorated trim on original glass panel bulkhead walls. Work on the east façade included the cutting of openings and addition of windows, and doors with balconies, and a new entry in the southeast corner. On the rear façade, the original wood sash was refurbished, fire doors refurbished, ground floor windows bricked in, and a new egress door cut and added.

14. South Facade Service Entrance and Loading Dock

15. Rear Facade SW Corner Looking NE.

16. Parapet on West Wall Showing Brick Erosion and Rusted Sheet Metal Coping

17. Parapet and Sheet Metal Coping on West Wall