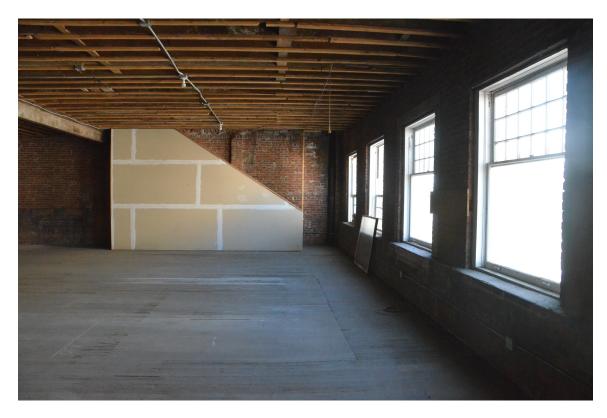

The second, third and fourth floors were built out with fourteen loft residential units with kitchens, bathrooms, living rooms and bedrooms. New sheetrock walls, and partial ceilings, and new floor