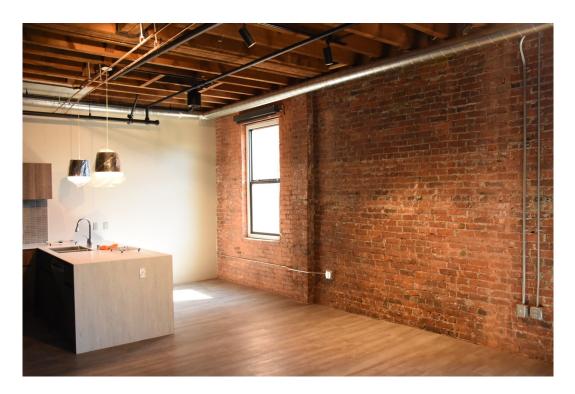

The four-story commercial building built in 1911 had been developed on the first floor and mezzanine level, with the second, third, and fourth floors having been used for warehousing and consequently never built out. These floors were open from front to rear with battered wood floors, bare brick walls and exposed floor joist ceilings. A wooden stairway along the east side, and a freight elevator along the west side provided access between the basement and roof top.

The second, third and fourth floors were built out with fourteen loft residential units with kitchens, bathrooms, living rooms and bedrooms. New sheetrock walls, and partial ceilings, and new floor