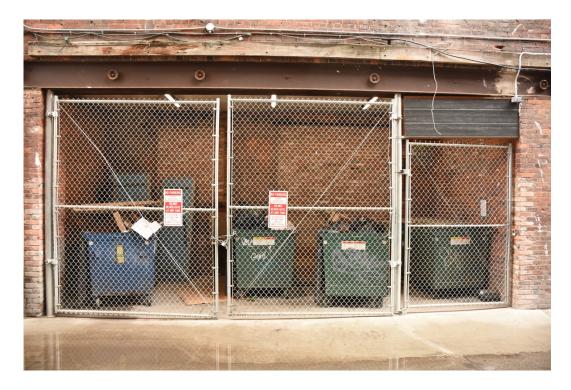

14. South Facade Service Entrance and Loading Dock

15. Rear Facade SW Corner Looking NE.

16. Parapet on West Wall Showing Brick Erosion and Rusted Sheet Metal Coping

17. Parapet and Sheet Metal Coping on West Wall