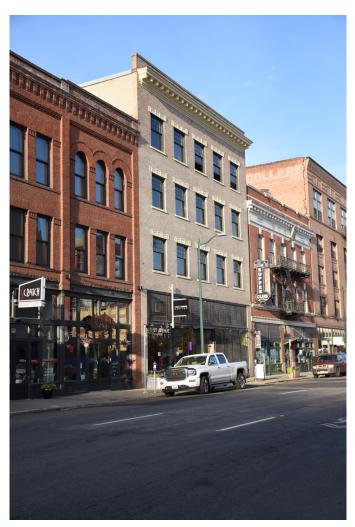

## **PHOTOS - AFTER**

1. Front (north) Facade - northwest corner, looking southeast

2. Front Facade - northeast corner, looking southeast

## 3. Front Facade, looking south

4. Northwest Corner - detail of cornice and window head, looking southeast

5. Front Facade - windows and cornice, looking up to south

6. Front Facade - storefront and first story