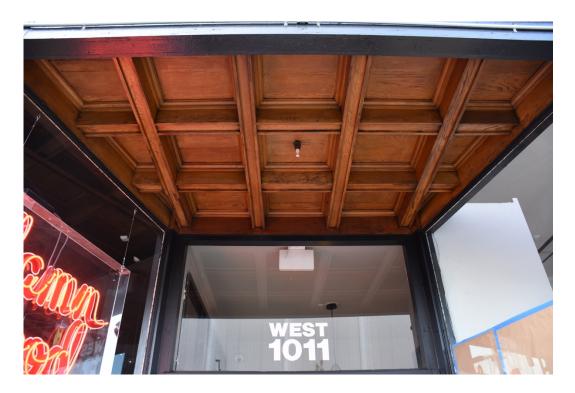

5. 1011 W. 1st Ave. - Main Entry Bay

6. Coffered Ceiling Above Main Entry Approach

7. Front Facade 2nd Story Windows

8. Front Facade 4th Floor Window Sash, Sill and Head

9. Front Facade NE Corner of Cornice and Parapet