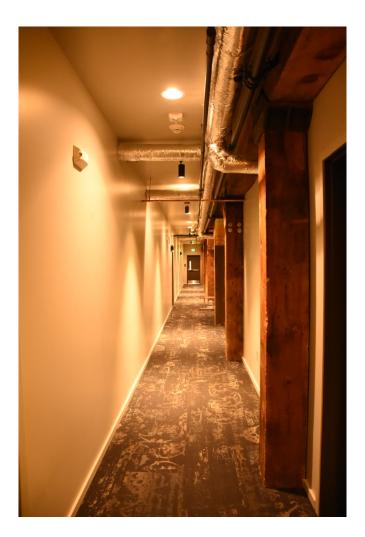

6. First floor - east bay ceiling, looking south

U.S. Rubber Building, 1011 West First Avenue, Spokane, WA NPS Project Number 34152

7. First floor - east bay ceiling, looking north

8. First floor - east bay ceiling, looking north at front window

9. First floor - east bay ceiling, looking north toward front window

10. Main entry vestibule, looking southwest at doors to East Bay and to central corridor

11. Central corridor to elevator, stairwell, restrooms, looking south