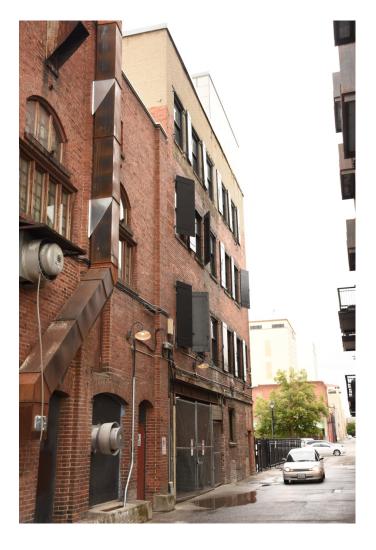

10. Front Facade NW Corner of Cornice & Parapet

11. Southeast Corner, East and Rear Facades Looking West Along Alley

12. Looking North at Rear (South) Facade

13. South Facade, Southeast Corner Looking North

14. South Facade Service Entrance and Loading Dock

15. Rear Facade SW Corner Looking NE.

16. Parapet on West Wall Showing Brick Erosion and Rusted Sheet Metal Coping

17. Parapet and Sheet Metal Coping on West Wall