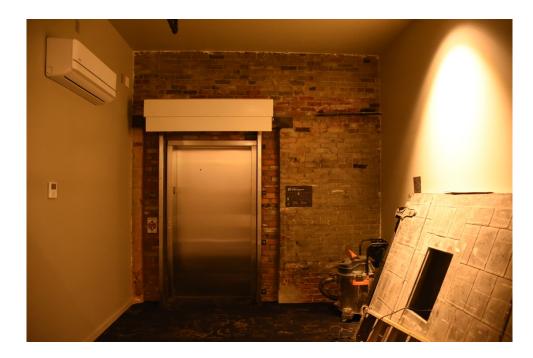

Interior work included selected demolition in the basement, first and mezzanine floors, and upper floors. Water and sewer infrastructure were upgraded and new electrical, plumbing, HVAC, fire, securing and communications systems were added. A new elevator and two new stair towers were added.