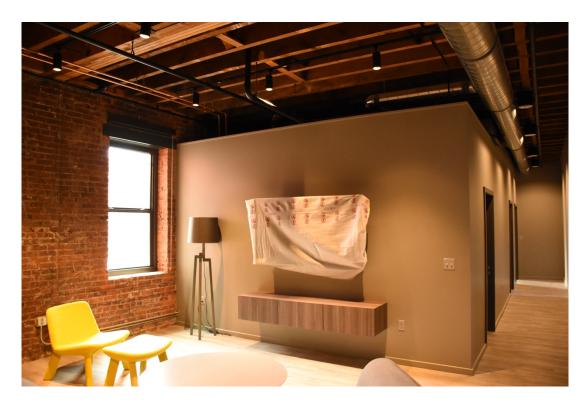

The second, third and fourth floors were built out with fourteen loft residential units with kitchens, bathrooms, living rooms and bedrooms. New sheetrock walls, and partial ceilings, and new floor