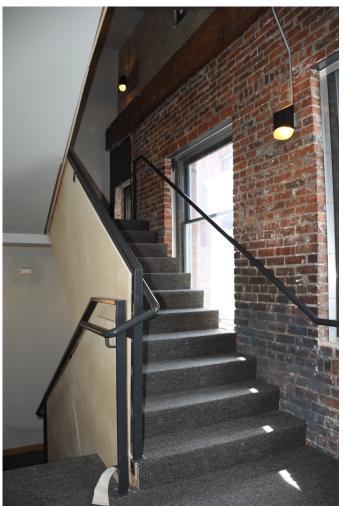

Interior work included selected demolition in the basement, first and mezzanine floors, and upper floors. Water and sewer infrastructure were upgraded and new electrical, plumbing, HVAC, fire, securing and communications systems were added. A new elevator and two new stair towers were added.

I-13. Stairs to 2nd Floor Looking South

I-14. Stairs Between Mezzanine and 2nd Floors Showing Condition

I-15. 2nd Floor Looking North (Toward Front)

I-16. 2nd Floor Elevator Shaft, Looking SW

I-17. 2nd Floor Looking West Along North Wall Toward Stairs From Oddfellows