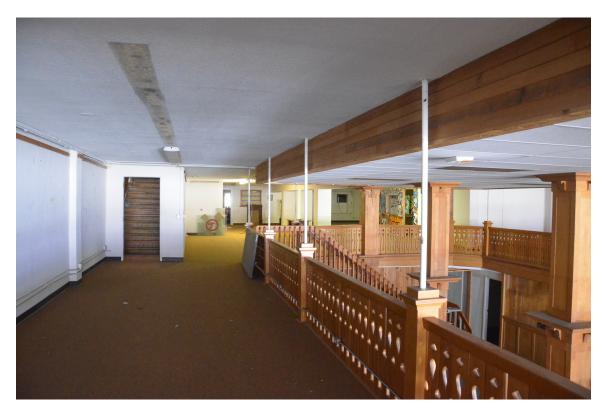

I-8. 1st Floor Looking SW from Front NE Corner

I-9. Stairs From 1st Floor to Mezzanine, Looking SE

I-10. Mezzanine Level Looking Toward SW Corner (Rear)

I-11. Mezzanine Level Office Suites Looking East

I-12. Mezzanine Level Looking South Toward Stairs From 1st Floor and to 2nd Floor

I-13. Stairs to 2nd Floor Looking South

I-14. Stairs Between Mezzanine and 2nd Floors Showing Condition

I-15. 2nd Floor Looking North (Toward Front)

I-16. 2nd Floor Elevator Shaft, Looking SW

I-17. 2nd Floor Looking West Along North Wall Toward Stairs From Oddfellows