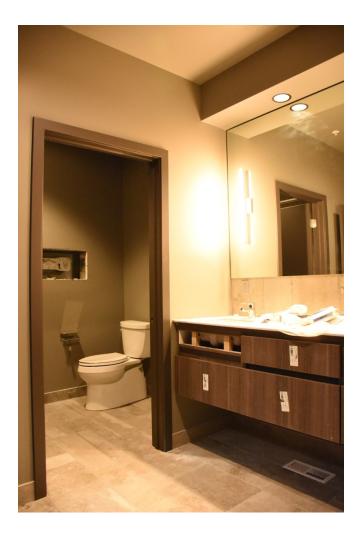

15. Hallway to rear of building from elevator lobby, looking south

16. Restrooms, looking southwest

17. Women's vanity, sinks and toilet stalls, looking south

18. Women's disabled toilet stall, looking southeast

19. Men's restroom, looking south

20. Men's Restroom - Urinal, vanity, sinks, looking northwest

21. Basement - stairs from 1st floor, looking west

22. Basement - elevator lobby, looking southwest

23. Basement - corridor to storage and utility rooms, looking east