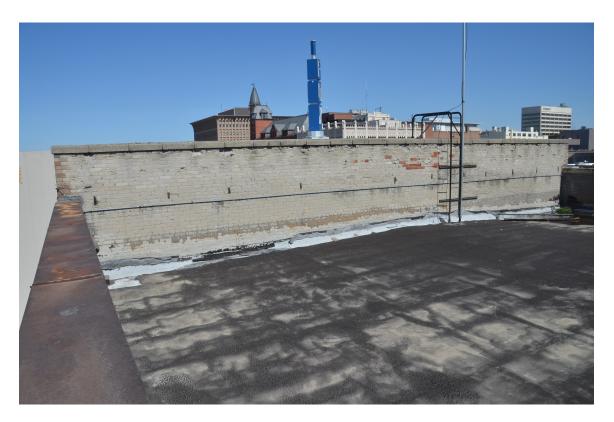

18. Parapet and Chimney of West Wall

19. Roof Top and North Parapet Wall, Looking NE

20. Rooftop Showing Skylights and Venting, Looking SE

I-1. Basement-Looking North Across Center Bay

I-2. Basement-Looking South Toward Abandoned Stairs to First Floor