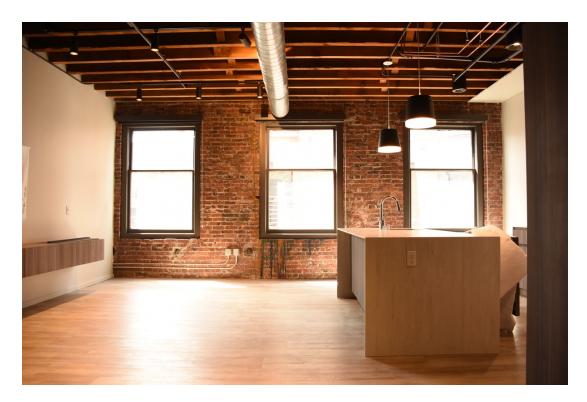

The four-story commercial building built in 1911 had been developed on the first floor and mezzanine level, with the second, third, and fourth floors having been used for warehousing and consequently never built out. These floors were open from front to rear with battered wood floors, bare brick walls and exposed floor joist ceilings. A wooden stairway along the east side, and a freight elevator along the west side provided access between the basement and roof top.

The exterior was essentially unaltered from its original construction with original storefronts and recessed entry, upper story window sash and trim, and original cornice. Only the bulkhead walls had been covered over with a ribbed sheet metal cladding. The window sash, cast stone sills and window heads, and cornice exhibited peeling and spalling paint. The southern portion of the brick east facade of the building is visible. Before renovation, it was a blank wall with the raw brick face of a razed one-story building that had been removed years ago. The rear wall was essentially unaltered with original sash and metal fire shutters intact.

The second, third and fourth floors were built out with fourteen loft residential units with kitchens, bathrooms, living rooms and bedrooms. New sheetrock walls, and partial ceilings, and new floor