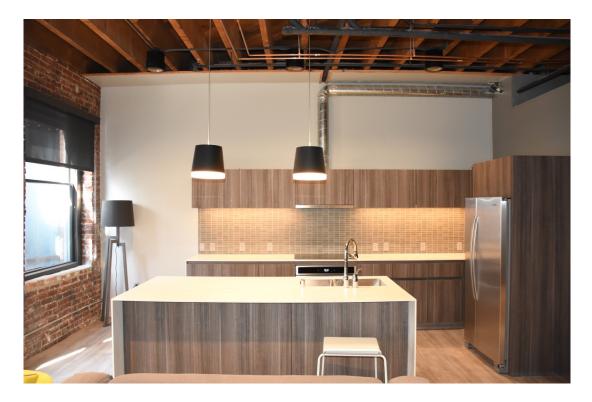

The second, third and fourth floors were built out with fourteen loft residential units with kitchens, bathrooms, living rooms and bedrooms. New sheetrock walls, and partial ceilings, and new floor

## **PHOTOS - AFTER**

1. Front (north) Facade - northwest corner, looking southeast

2. Front Facade - northeast corner, looking southeast

## 3. Front Facade, looking south

4. Northwest Corner - detail of cornice and window head, looking southeast

5. Front Facade - windows and cornice, looking up to south

6. Front Facade - storefront and first story