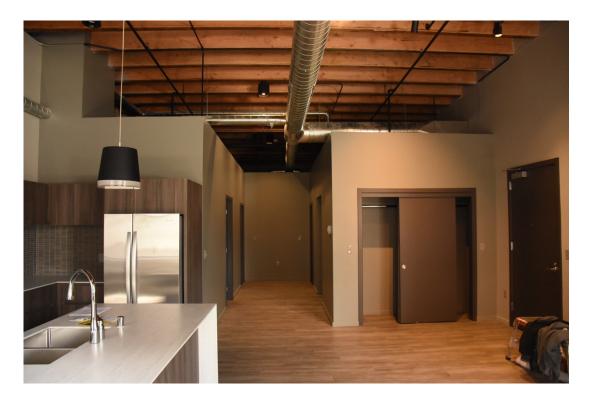

Work on the first floor involved the division of the first floor commercial space into two tenant spaces, addition of an entry vestibule, with doors to the tenant spaces and a central corridor between the two tenant spaces that provides access to the new elevator and stair lobby, restrooms and storage areas.

The second, third and fourth floors were built out with fourteen loft residential units with kitchens, bathrooms, living rooms and bedrooms. New sheetrock walls, and partial ceilings, and new floor