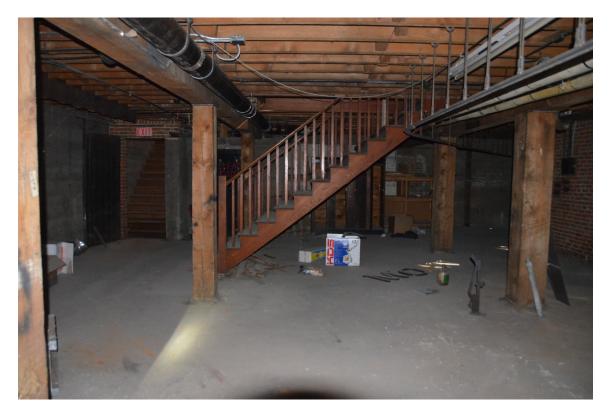

18. Parapet and Chimney of West Wall

19. Roof Top and North Parapet Wall, Looking NE

20. Rooftop Showing Skylights and Venting, Looking SE

I-1. Basement-Looking North Across Center Bay

I-2. Basement-Looking South Toward Abandoned Stairs to First Floor

I-3. Basement-Stairs to First Floor

I-4. 1st Floor - Door to Basement Stairs Looking North

I-5. 1st Floor Rear Office Suite Looking South

I-6. 1st Floor Rear Office Suite Looking North

I-7. 1st Floor Looking SE from Front NW Corner