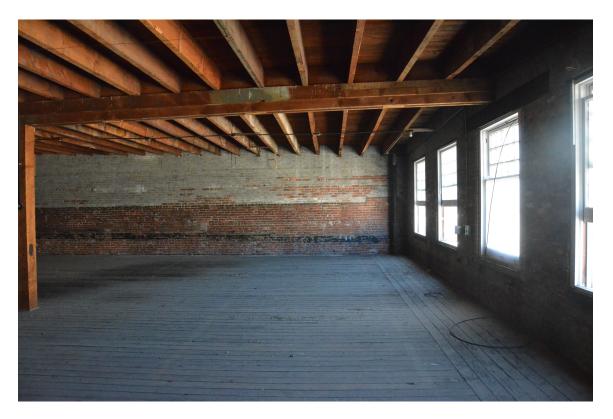

The four-story commercial building built in 1911 had been developed on the first floor and mezzanine level, with the second, third, and fourth floors having been used for warehousing and consequently never built out. These floors were open from front to rear with battered wood floors, bare brick walls and exposed floor joist ceilings. A wooden stairway along the east side, and a freight elevator along the west side provided access between the basement and roof top.

The exterior was essentially unaltered from its original construction with original storefronts and recessed entry, upper story window sash and trim, and original cornice. Only the bulkhead walls had been covered over with a ribbed sheet metal cladding. The window sash, cast stone sills and window heads, and cornice exhibited peeling and spalling paint. The southern portion of the brick east facade of the building is visible. Before renovation, it was a blank wall with the raw brick face of a razed one-story building that had been removed years ago. The rear wall was essentially unaltered with original sash and metal fire shutters intact.