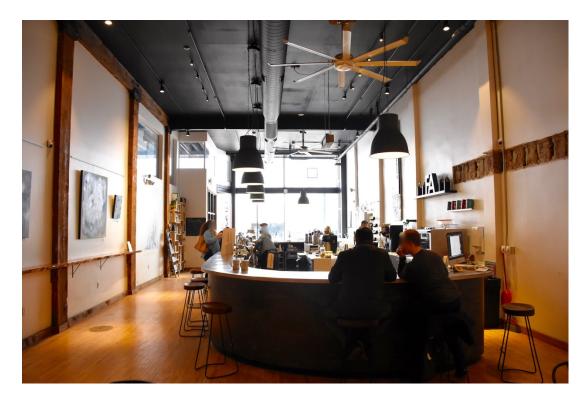

Interior work included selected demolition in the basement, first and mezzanine floors, and upper floors. Water and sewer infrastructure were upgraded and new electrical, plumbing, HVAC, fire, securing and communications systems were added. A new elevator and two new stair towers were added.

Work on the first floor involved the division of the first floor commercial space into two tenant spaces, addition of an entry vestibule, with doors to the tenant spaces and a central corridor between the two tenant spaces that provides access to the new elevator and stair lobby, restrooms and storage areas.