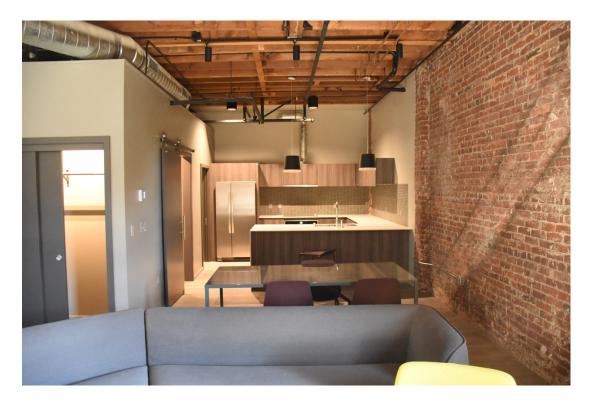

Work on the first floor involved the division of the first floor commercial space into two tenant spaces, addition of an entry vestibule, with doors to the tenant spaces and a central corridor between the two tenant spaces that provides access to the new elevator and stair lobby, restrooms and storage areas.

The second, third and fourth floors were built out with fourteen loft residential units with kitchens, bathrooms, living rooms and bedrooms. New sheetrock walls, and partial ceilings, and new floor