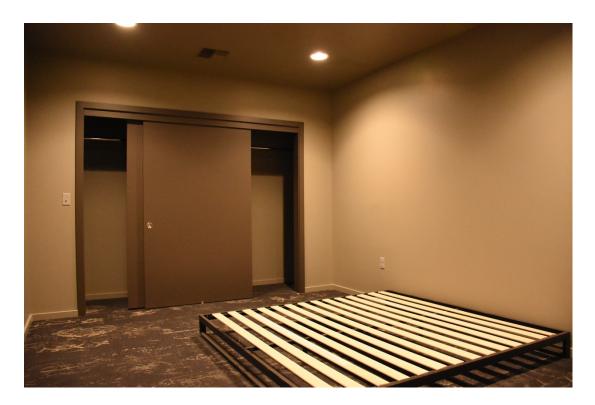

19. Men's restroom, looking south

20. Men's Restroom - Urinal, vanity, sinks, looking northwest

21. Basement - stairs from 1st floor, looking west

22. Basement - elevator lobby, looking southwest

23. Basement - corridor to storage and utility rooms, looking east

40. Third floor - Unit 1, looking west at laundry room

41. Third floor - Unit 1, looking northwest at typical bedroom

42. Third floor - Unit 1, looking northwest at bathroom vanity, sinks and shower/toilet room