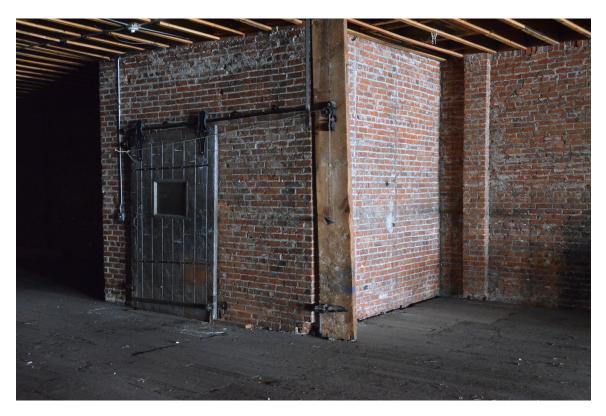

The four-story commercial building built in 1911 had been developed on the first floor and mezzanine level, with the second, third, and fourth floors having been used for warehousing and consequently never built out. These floors were open from front to rear with battered wood floors, bare brick walls and exposed floor joist ceilings. A wooden stairway along the east side, and a freight elevator along the west side provided access between the basement and roof top.

Interior work included selected demolition in the basement, first and mezzanine floors, and upper floors. Water and sewer infrastructure were upgraded and new electrical, plumbing, HVAC, fire, securing and communications systems were added. A new elevator and two new stair towers were added.