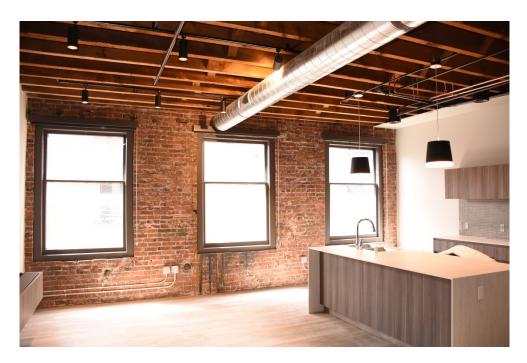

Work on the first floor involved the division of the first floor commercial space into two tenant spaces, addition of an entry vestibule, with doors to the tenant spaces and a central corridor between the two tenant spaces that provides access to the new elevator and stair lobby, restrooms and storage areas.

The second, third and fourth floors were built out with fourteen loft residential units with kitchens, bathrooms, living rooms and bedrooms. New sheetrock walls, and partial ceilings, and new floor