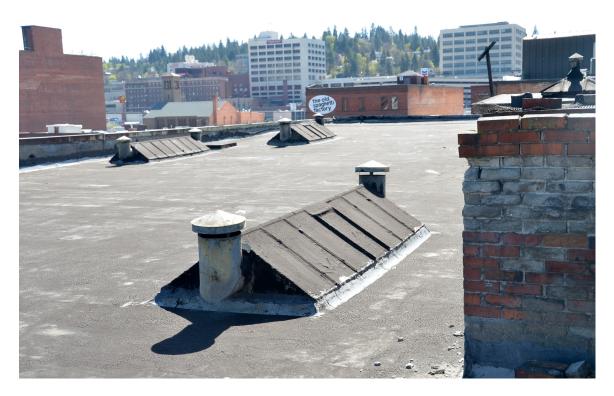

18. Parapet and Chimney of West Wall

19. Roof Top and North Parapet Wall, Looking NE

20. Rooftop Showing Skylights and Venting, Looking SE

I-1. Basement-Looking North Across Center Bay

I-2. Basement-Looking South Toward Abandoned Stairs to First Floor