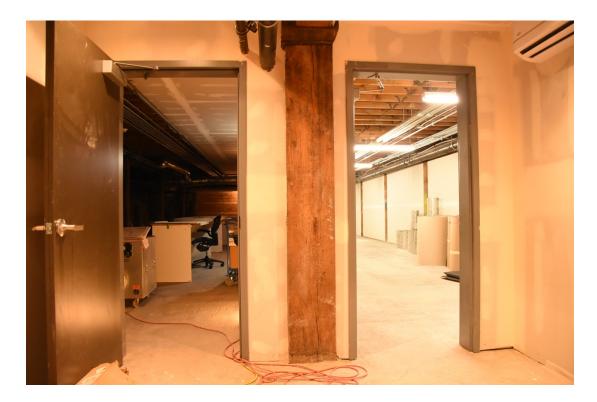

Interior work included selected demolition in the basement, first and mezzanine floors, and upper floors. Water and sewer infrastructure were upgraded and new electrical, plumbing, HVAC, fire, securing and communications systems were added. A new elevator and two new stair towers were added.

The second, third and fourth floors were built out with fourteen loft residential units with kitchens, bathrooms, living rooms and bedrooms. New sheetrock walls, and partial ceilings, and new floor