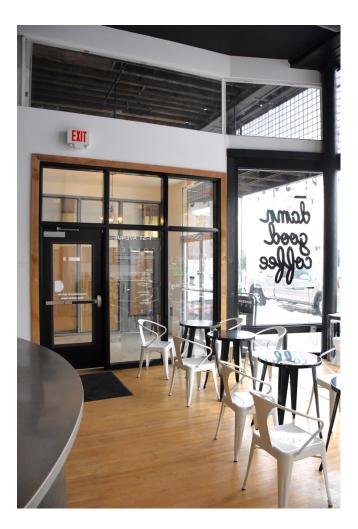

Work on the first floor involved the division of the first floor commercial space into two tenant spaces, addition of an entry vestibule, with doors to the tenant spaces and a central corridor between the two tenant spaces that provides access to the new elevator and stair lobby, restrooms and storage areas.

9. First floor - east bay ceiling, looking north toward front window

10. Main entry vestibule, looking southwest at doors to East Bay and to central corridor

11. Central corridor to elevator, stairwell, restrooms, looking south