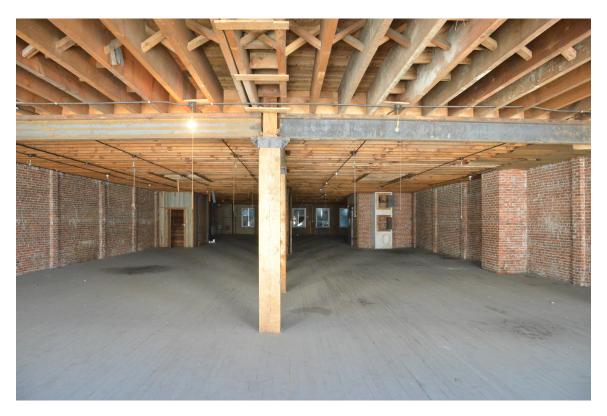

The four-story commercial building built in 1911 had been developed on the first floor and mezzanine level, with the second, third, and fourth floors having been used for warehousing and consequently never built out. These floors were open from front to rear with battered wood floors, bare brick walls and exposed floor joist ceilings. A wooden stairway along the east side, and a freight elevator along the west side provided access between the basement and roof top.

Interior work included selected demolition in the basement, first and mezzanine floors, and upper floors. Water and sewer infrastructure were upgraded and new electrical, plumbing, HVAC, fire, securing and communications systems were added. A new elevator and two new stair towers were added.

I-13. Stairs to 2nd Floor Looking South

I-14. Stairs Between Mezzanine and 2nd Floors Showing Condition

I-15. 2nd Floor Looking North (Toward Front)

I-16. 2nd Floor Elevator Shaft, Looking SW

I-17. 2nd Floor Looking West Along North Wall Toward Stairs From Oddfellows

I-18. 2nd Floor Looking South Toward Rear

I-19. 2nd Floor South (Rear) Wall Showing Condition of Wall and Windows

I-20. 2nd Floor Showing Condition of Floor

I-21. Stairway to 3rd Floor, Looking South

I-22. Stairs Between 2nd & 3rd Floors Showing Condition

I-23. 3rd Floor Looking North Toward Front

I-24. 3rd Floor Elevator Shaft Looking SW

I-25. 3rd Floor Looking West Along North Wall at Stairwell From Oddfellows

I-26. 3rd Floor Looking South Toward Rear Wall

I-27. 3rd Floor Looking South Toward Rear Wall and Windows

I-28. 3rd Floor Stairway to 4th Floor

I-29. 4th Floor Looking North Toward Front

I-30. 4th Floor Elevator Shaft Looking SW

I-31. 4th Floor Looking West Along North Wall