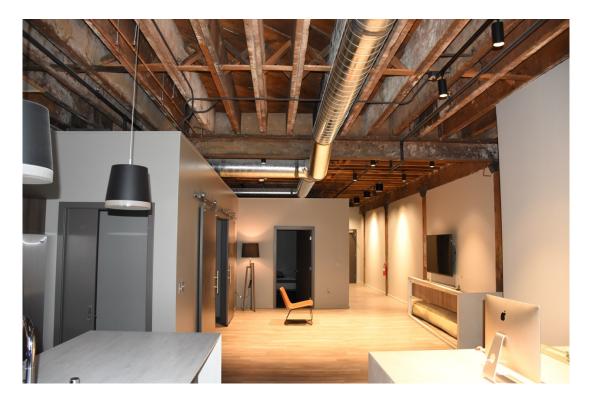

Interior work included selected demolition in the basement, first and mezzanine floors, and upper floors. Water and sewer infrastructure were upgraded and new electrical, plumbing, HVAC, fire, securing and communications systems were added. A new elevator and two new stair towers were added.

Work on the first floor involved the division of the first floor commercial space into two tenant spaces, addition of an entry vestibule, with doors to the tenant spaces and a central corridor between the two tenant spaces that provides access to the new elevator and stair lobby, restrooms and storage areas.

The mezzanine level on the south half of the building was separated from the tenant spaces in the north half. The elevator and stair towers provide access to this level. Additionally, a separate entrance was added on the east wall in the southeast corner. A restroom has been added and the room is used a common area for the residential tenants of the building.