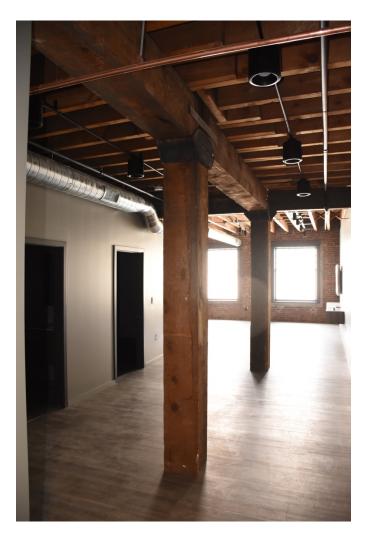

Interior work included selected demolition in the basement, first and mezzanine floors, and upper floors. Water and sewer infrastructure were upgraded and new electrical, plumbing, HVAC, fire, securing and communications systems were added. A new elevator and two new stair towers were added.

Work on the first floor involved the division of the first floor commercial space into two tenant spaces, addition of an entry vestibule, with doors to the tenant spaces and a central corridor between the two tenant spaces that provides access to the new elevator and stair lobby, restrooms and storage areas.