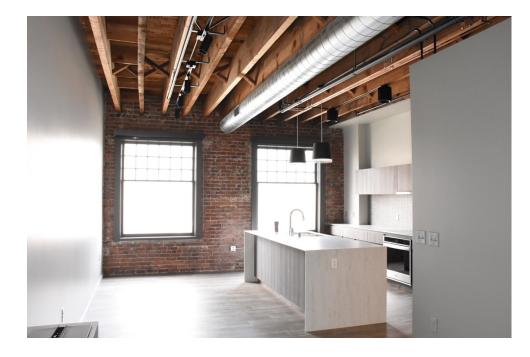

The second, third and fourth floors were built out with fourteen loft residential units with kitchens, bathrooms, living rooms and bedrooms. New sheetrock walls, and partial ceilings, and new floor

## **PHOTOS - AFTER**

1. Front (north) Facade - northwest corner, looking southeast

2. Front Facade - northeast corner, looking southeast

## 3. Front Facade, looking south

4. Northwest Corner - detail of cornice and window head, looking southeast

5. Front Facade - windows and cornice, looking up to south

6. Front Facade - storefront and first story