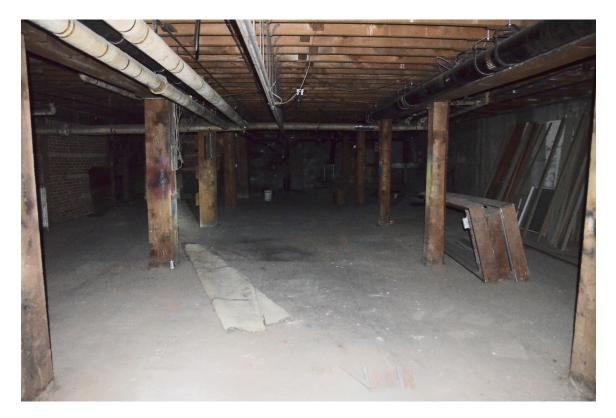

18. Parapet and Chimney of West Wall

19. Roof Top and North Parapet Wall, Looking NE

20. Rooftop Showing Skylights and Venting, Looking SE

I-1. Basement-Looking North Across Center Bay

I-2. Basement-Looking South Toward Abandoned Stairs to First Floor

I-3. Basement-Stairs to First Floor

I-4. 1st Floor - Door to Basement Stairs Looking North

I-5. 1st Floor Rear Office Suite Looking South

I-6. 1st Floor Rear Office Suite Looking North

I-7. 1st Floor Looking SE from Front NW Corner