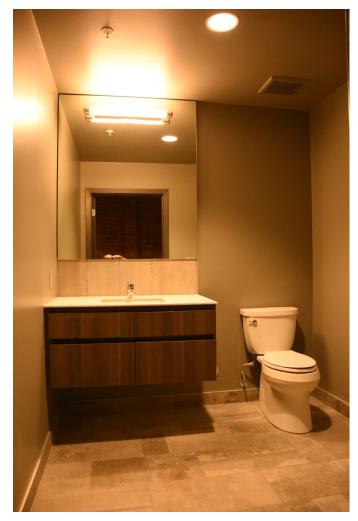

Work on the first floor involved the division of the first floor commercial space into two tenant spaces, addition of an entry vestibule, with doors to the tenant spaces and a central corridor between the two tenant spaces that provides access to the new elevator and stair lobby, restrooms and storage areas.

The mezzanine level on the south half of the building was separated from the tenant spaces in the north half. The elevator and stair towers provide access to this level. Additionally, a separate entrance was added on the east wall in the southeast corner. A restroom has been added and the room is used a common area for the residential tenants of the building.