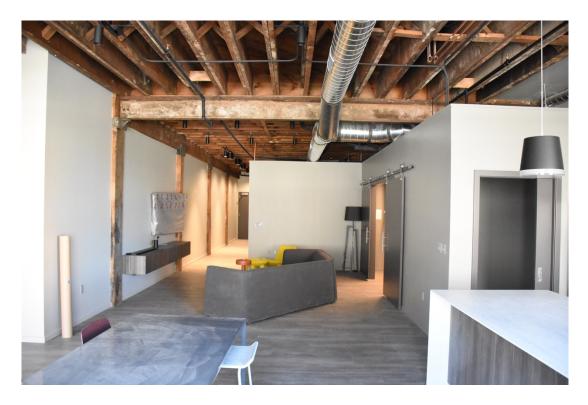

Interior work included selected demolition in the basement, first and mezzanine floors, and upper floors. Water and sewer infrastructure were upgraded and new electrical, plumbing, HVAC, fire, securing and communications systems were added. A new elevator and two new stair towers were added.

Work on the first floor involved the division of the first floor commercial space into two tenant spaces, addition of an entry vestibule, with doors to the tenant spaces and a central corridor between the two tenant spaces that provides access to the new elevator and stair lobby, restrooms and storage areas.

The mezzanine level on the south half of the building was separated from the tenant spaces in the north half. The elevator and stair towers provide access to this level. Additionally, a separate entrance was added on the east wall in the southeast corner. A restroom has been added and the room is used a common area for the residential tenants of the building.