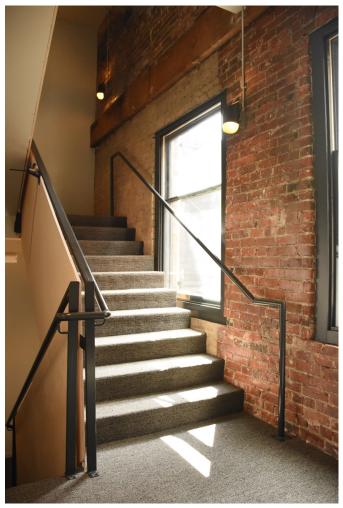

Interior work included selected demolition in the basement, first and mezzanine floors, and upper floors. Water and sewer infrastructure were upgraded and new electrical, plumbing, HVAC, fire, securing and communications systems were added. A new elevator and two new stair towers were added.

## **PHOTOS - AFTER**

1. Front (north) Facade - northwest corner, looking southeast

2. Front Facade - northeast corner, looking southeast