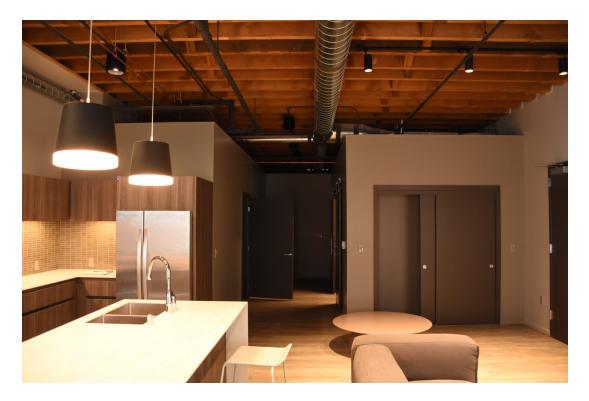

The mezzanine level on the south half of the building was separated from the tenant spaces in the north half. The elevator and stair towers provide access to this level. Additionally, a separate entrance was added on the east wall in the southeast corner. A restroom has been added and the room is used a common area for the residential tenants of the building.

The second, third and fourth floors were built out with fourteen loft residential units with kitchens, bathrooms, living rooms and bedrooms. New sheetrock walls, and partial ceilings, and new floor