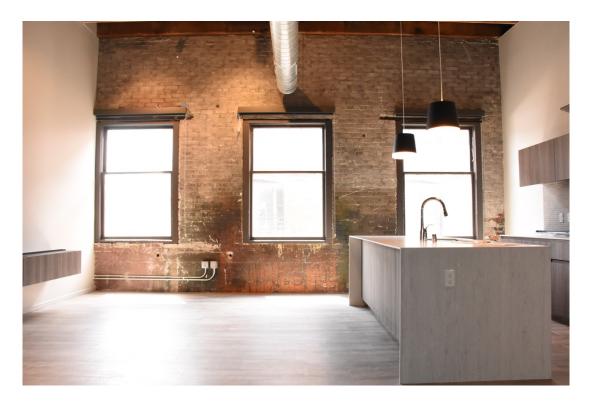

Interior work included selected demolition in the basement, first and mezzanine floors, and upper floors. Water and sewer infrastructure were upgraded and new electrical, plumbing, HVAC, fire, securing and communications systems were added. A new elevator and two new stair towers were added.

Work on the first floor involved the division of the first floor commercial space into two tenant spaces, addition of an entry vestibule, with doors to the tenant spaces and a central corridor between the two tenant spaces that provides access to the new elevator and stair lobby, restrooms and storage areas.