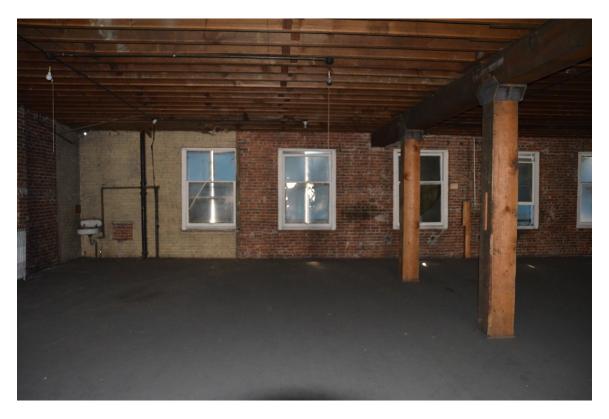

The four-story commercial building built in 1911 had been developed on the first floor and mezzanine level, with the second, third, and fourth floors having been used for warehousing and consequently never built out. These floors were open from front to rear with battered wood floors, bare brick walls and exposed floor joist ceilings. A wooden stairway along the east side, and a freight elevator along the west side provided access between the basement and roof top.

The exterior was essentially unaltered from its original construction with original storefronts and recessed entry, upper story window sash and trim, and original cornice. Only the bulkhead walls had been covered over with a ribbed sheet metal cladding. The window sash, cast stone sills and window heads, and cornice exhibited peeling and spalling paint. The southern portion of the brick east facade of the building is visible. Before renovation, it was a blank wall with the raw brick face of a razed one-story building that had been removed years ago. The rear wall was essentially unaltered with original sash and metal fire shutters intact.