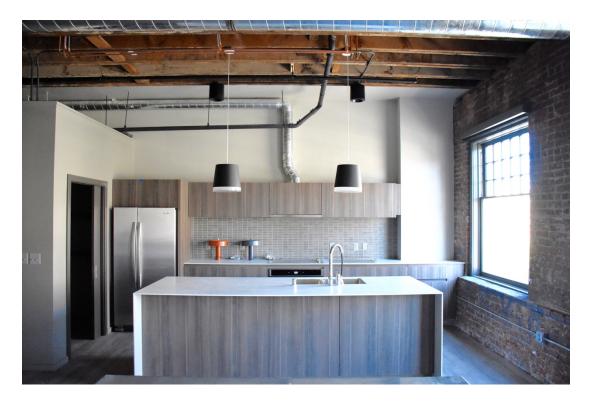

The second, third and fourth floors were built out with fourteen loft residential units with kitchens, bathrooms, living rooms and bedrooms. New sheetrock walls, and partial ceilings, and new floor