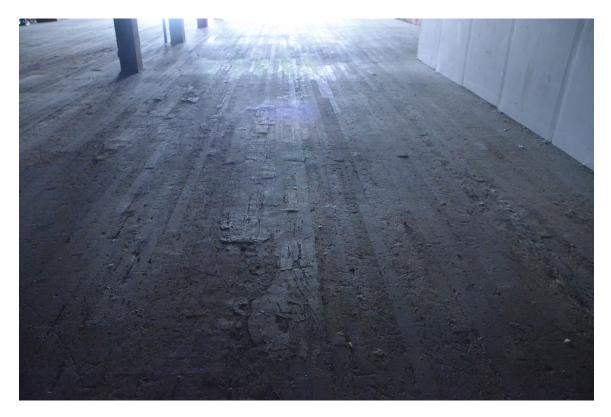

The four-story commercial building built in 1911 had been developed on the first floor and mezzanine level, with the second, third, and fourth floors having been used for warehousing and consequently never built out. These floors were open from front to rear with battered wood floors, bare brick walls and exposed floor joist ceilings. A wooden stairway along the east side, and a freight elevator along the west side provided access between the basement and roof top.