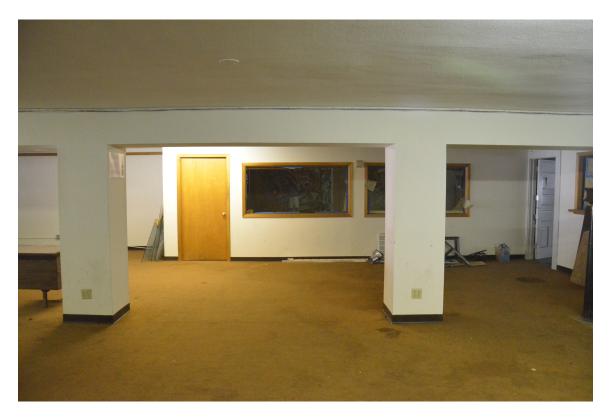

18. Parapet and Chimney of West Wall

19. Roof Top and North Parapet Wall, Looking NE

20. Rooftop Showing Skylights and Venting, Looking SE

I-1. Basement-Looking North Across Center Bay

I-2. Basement-Looking South Toward Abandoned Stairs to First Floor