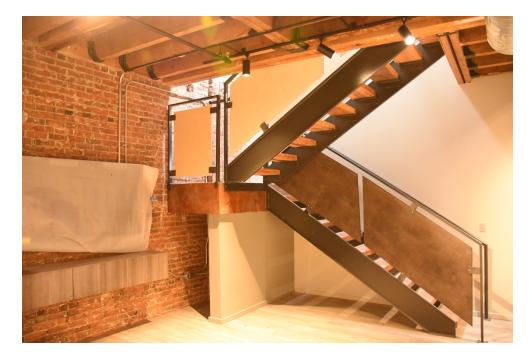

Interior work included selected demolition in the basement, first and mezzanine floors, and upper floors. Water and sewer infrastructure were upgraded and new electrical, plumbing, HVAC, fire, securing and communications systems were added. A new elevator and two new stair towers were added.