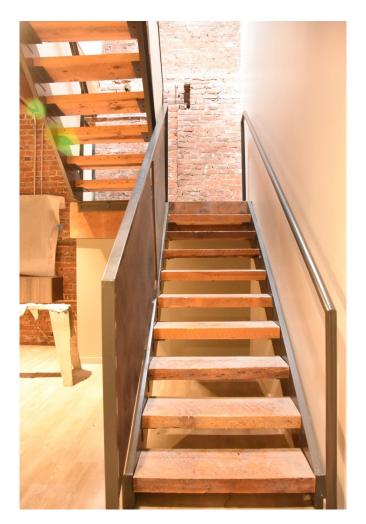

Interior work included selected demolition in the basement, first and mezzanine floors, and upper floors. Water and sewer infrastructure were upgraded and new electrical, plumbing, HVAC, fire, securing and communications systems were added. A new elevator and two new stair towers were added.