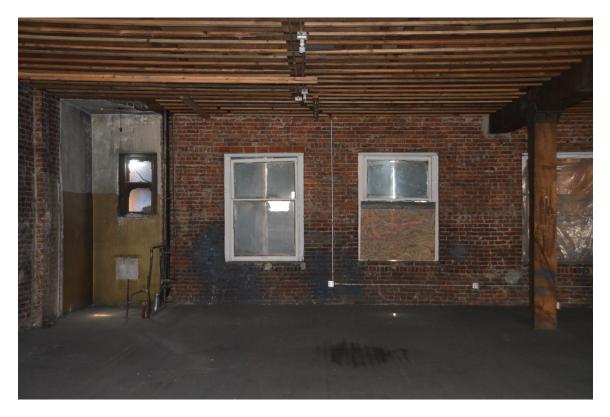

The four-story commercial building built in 1911 had been developed on the first floor and mezzanine level, with the second, third, and fourth floors having been used for warehousing and consequently never built out. These floors were open from front to rear with battered wood floors, bare brick walls and exposed floor joist ceilings. A wooden stairway along the east side, and a freight elevator along the west side provided access between the basement and roof top.

The exterior was essentially unaltered from its original construction with original storefronts and recessed entry, upper story window sash and trim, and original cornice. Only the bulkhead walls had been covered over with a ribbed sheet metal cladding. The window sash, cast stone sills and window heads, and cornice exhibited peeling and spalling paint. The southern portion of the brick east facade of the building is visible. Before renovation, it was a blank wall with the raw brick face of a razed one-story building that had been removed years ago. The rear wall was essentially unaltered with original sash and metal fire shutters intact.