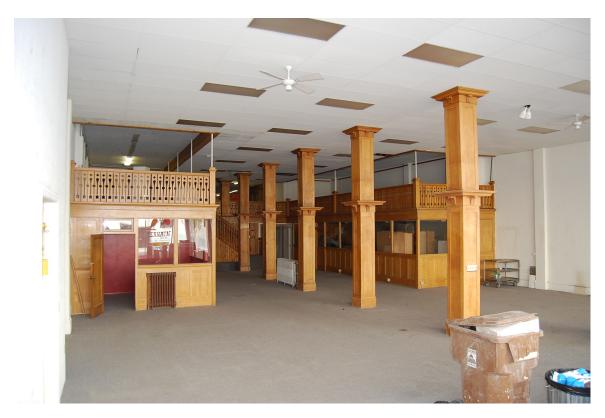

The four-story commercial building built in 1911 had been developed on the first floor and mezzanine level, with the second, third, and fourth floors having been used for warehousing and consequently never built out. These floors were open from front to rear with battered wood floors, bare brick walls and exposed floor joist ceilings. A wooden stairway along the east side, and a freight elevator along the west side provided access between the basement and roof top.

The mezzanine level on the south half of the building was separated from the tenant spaces in the north half. The elevator and stair towers provide access to this level. Additionally, a separate entrance was added on the east wall in the southeast corner. A restroom has been added and the room is used a common area for the residential tenants of the building.

The second, third and fourth floors were built out with fourteen loft residential units with kitchens, bathrooms, living rooms and bedrooms. New sheetrock walls, and partial ceilings, and new floor