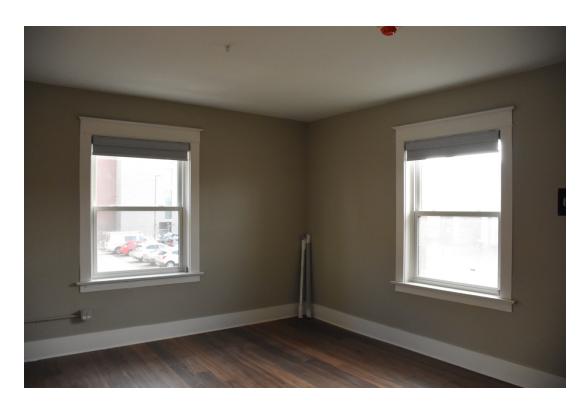

Interior work is complete, the lobby and rooms are furnished, and the restaurant serving great food. The lobby configuration, trim moldings and tile floors were retained and refurbished where needed. New openings to the front commercial bays, and to accessory rooms to the south and west were created for lobby access. In the basement electrical and other utilities, including stormwater tanks, were added to support the hotel. Concrete walls were added along the perimeter to support the new sidewalks. Two new elevators (replaced old) in expanded shafts were added with lobbies in the basement, lobby and second through fifth floors containing the hotel rooms. Within the layout of the historic hallways and lightwells, new room configurations were constructed, a total of 108 rooms, with HVAC system and bathrooms with shower, sink, and toilet. Supporting the hotel are management and staff offices, an exercise room and conference room. The Magnolia restaurant and kitchen are fully equipped and open for business.