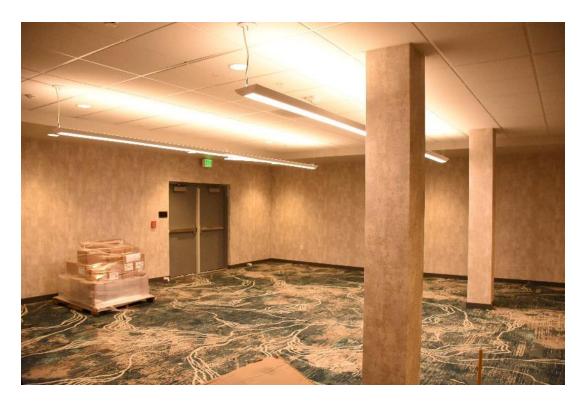

Interior work is complete, the lobby and rooms are furnished, and the restaurant serving great food. The lobby configuration, trim moldings and tile floors were retained and refurbished where needed. New openings to the front commercial bays, and to accessory rooms to the south and west were created for lobby access. In the basement electrical and other utilities, including stormwater tanks, were added to support the hotel. Concrete walls were added along the perimeter to support the new sidewalks. Two new elevators (replaced old) in expanded shafts were added with lobbies in the basement, lobby and second through fifth floors containing the hotel rooms. Within the layout of the historic hallways and lightwells, new room configurations were constructed, a total of 108 rooms, with HVAC system and bathrooms with shower, sink, and toilet. Supporting the hotel are management and staff offices, an exercise room and conference room. The Magnolia restaurant and kitchen are fully equipped and open for business.