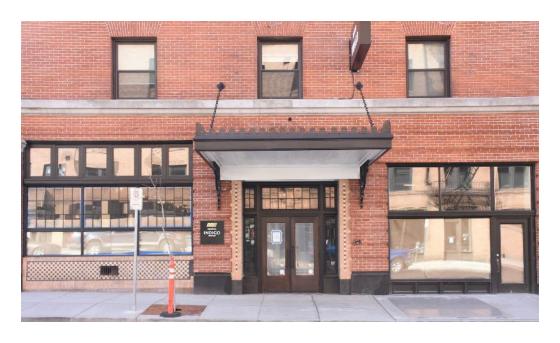

At the time of the Phase 1 Special Valuation application exterior work was in progress, and interior work was nearing completion.; removal of ca. 1970s storefronts from north façade (First Avenue), survey of remaining historic elements, and refurbishing, replacing, and rebuilding to replicate historic storefronts. This work included the cleaning, repair, and restoration of five panels of historic prism glass transom windows. The east façade storefronts, lobby front and lobby (main) entrance were found to be mostly intact beneath have been cleaned, refurbished, and replaced in kind depending on condition. These storefronts are predominantly in original configuration and material (except replaced and upgraded glass). The original deteriorated and essentially collapsing vaulted sidewalks along First Avenue and Madison Street were removed, walled in and repoured. The original granite curbs along First Avenue and the brick gutters (restored in 2011 city street project) were retained.

Interior work is complete, the lobby and rooms are furnished, and the restaurant serving great food. The lobby configuration, trim moldings and tile floors were retained and refurbished where needed. New openings to the front commercial bays, and to accessory rooms to the south and west were created for lobby access. In the basement electrical and other utilities, including stormwater tanks, were added to support the hotel. Concrete walls were added along the perimeter to support the new sidewalks. Two new elevators (replaced old) in expanded shafts were added with lobbies in the basement, lobby and second through fifth floors containing the hotel rooms. Within the layout of the historic hallways and lightwells, new room configurations were constructed, a total of 108 rooms, with HVAC system and bathrooms with shower, sink, and toilet. Supporting the hotel are management and staff offices, an exercise room and conference room. The Magnolia restaurant and kitchen are fully equipped and open for business.