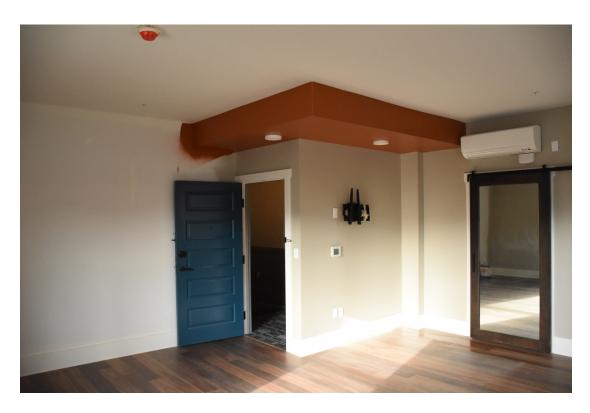

Interior work is complete, the lobby and rooms are furnished, and the restaurant serving great food. The lobby configuration, trim moldings and tile floors were retained and refurbished where needed. New openings to the front commercial bays, and to accessory rooms to the south and west were created for lobby access. In the basement electrical and other utilities, including stormwater tanks, were added to support the hotel. Concrete walls were added along the perimeter to support the new sidewalks. Two new elevators (replaced old) in expanded shafts were added with lobbies in the basement, lobby and second through fifth floors containing the hotel rooms. Within the layout of the historic hallways and lightwells, new room configurations were constructed, a total of 108 rooms, with HVAC system and bathrooms with shower, sink, and toilet. Supporting the hotel are management and staff offices, an exercise room and conference room. The Magnolia restaurant and kitchen are fully equipped and open for business.