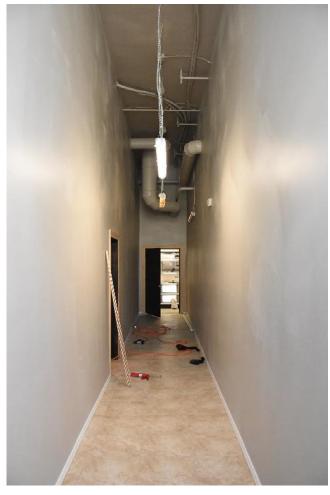

The total amount of the second phase of the Special Valuation Application is **\$8,281,958.24.** (Excel spreadsheet, 9/16/2020 is attached).

After suffering many years of wear and tear as an SRO apartment building, and almost a decade of abandonment with a leaking roof, pigeon infestation, and as a warren of Zombies and film makers, and suffering through the World Pandemic, the Otis is regaining its life. The building has been reworked inside from basement to rooftop penthouse, and outside from new concrete sidewalk (saving historic granite curbs and gutter bricks) to terra cotta parapet cap. The significant historic elements and detailing including lobby, southwest corner and central stairways, historic hallway configuration, and historic hallway transoms and doors have been repaired or replaced in kind.

Interior work is complete, the lobby and rooms are furnished, and the restaurant serving great food. The lobby configuration, trim moldings and tile floors were retained and refurbished where needed. New openings to the front commercial bays, and to accessory rooms to the south and west were created for lobby access. In the basement electrical and other utilities, including stormwater tanks, were added to support the hotel. Concrete walls were added along the perimeter to support the new sidewalks. Two new elevators (replaced old) in expanded shafts were added with lobbies in the basement, lobby and second through fifth floors containing the hotel rooms. Within the layout of the historic hallways and lightwells, new room configurations were constructed, a total of 108 rooms, with HVAC system and bathrooms with shower, sink, and toilet. Supporting the hotel are management and staff offices, an exercise room and conference room. The Magnolia restaurant and kitchen are fully equipped and open for business.