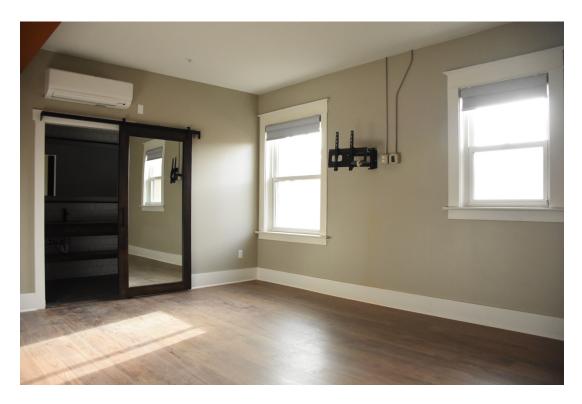

Interior work is complete, the lobby and rooms are furnished, and the restaurant serving great food. The lobby configuration, trim moldings and tile floors were retained and refurbished where needed. New openings to the front commercial bays, and to accessory rooms to the south and west were created for lobby access. In the basement electrical and other utilities, including stormwater tanks, were added to support the hotel. Concrete walls were added along the perimeter to support the new sidewalks. Two new elevators (replaced old) in expanded shafts were added with lobbies in the basement, lobby and second through fifth floors containing the hotel rooms. Within the layout of the historic hallways and lightwells, new room configurations were constructed, a total of 108 rooms, with HVAC system and bathrooms with shower, sink, and toilet. Supporting the hotel are management and staff offices, an exercise room and conference room. The Magnolia restaurant and kitchen are fully equipped and open for business.