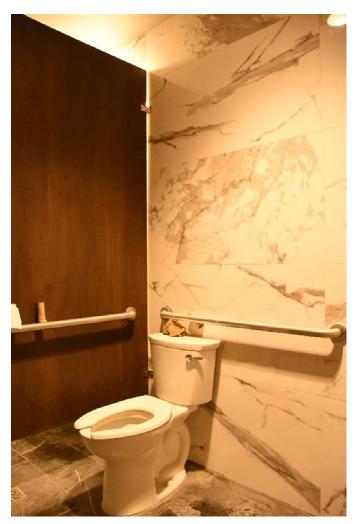

Interior work is complete, the lobby and rooms are furnished, and the restaurant serving great food. The lobby configuration, trim moldings and tile floors were retained and refurbished where needed. New openings to the front commercial bays, and to accessory rooms to the south and west were created for lobby access. In the basement electrical and other utilities, including stormwater tanks, were added to support the hotel. Concrete walls were added along the perimeter to support the new sidewalks. Two new elevators (replaced old) in expanded shafts were added with lobbies in the basement, lobby and second through fifth floors containing the hotel rooms. Within the layout of the historic hallways and lightwells, new room configurations were constructed, a total of 108 rooms, with HVAC system and bathrooms with shower, sink, and toilet. Supporting the hotel are management and staff offices, an exercise room and conference room. The Magnolia restaurant and kitchen are fully equipped and open for business.