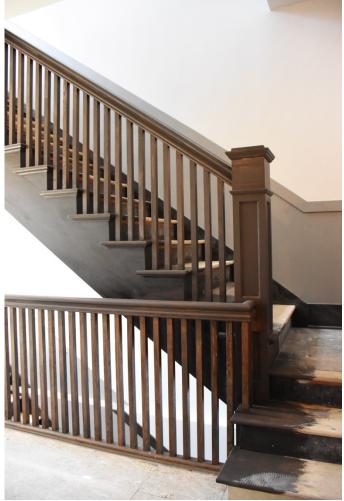

The total amount of the second phase of the Special Valuation Application is **\$8,281,958.24.** (Excel spreadsheet, 9/16/2020 is attached).

After suffering many years of wear and tear as an SRO apartment building, and almost a decade of abandonment with a leaking roof, pigeon infestation, and as a warren of Zombies and film makers, and suffering through the World Pandemic, the Otis is regaining its life. The building has been reworked inside from basement to rooftop penthouse, and outside from new concrete sidewalk (saving historic granite curbs and gutter bricks) to terra cotta parapet cap. The significant historic elements and detailing including lobby, southwest corner and central stairways, historic hallway configuration, and historic hallway transoms and doors have been repaired or replaced in kind.