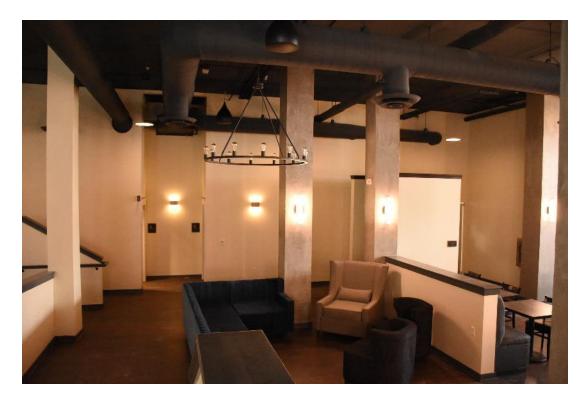

Interior work is complete, the lobby and rooms are furnished, and the restaurant serving great food. The lobby configuration, trim moldings and tile floors were retained and refurbished where needed. New openings to the front commercial bays, and to accessory rooms to the south and west were created for lobby access. In the basement electrical and other utilities, including stormwater tanks, were added to support the hotel. Concrete walls were added along the perimeter to support the new sidewalks. Two new elevators (replaced old) in expanded shafts were added with lobbies in the basement, lobby and second through fifth floors containing the hotel rooms. Within the layout of the historic hallways and lightwells, new room configurations were constructed, a total of 108 rooms, with HVAC system and bathrooms with shower, sink, and toilet. Supporting the hotel are management and staff offices, an exercise room and conference room. The Magnolia restaurant and kitchen are fully equipped and open for business.