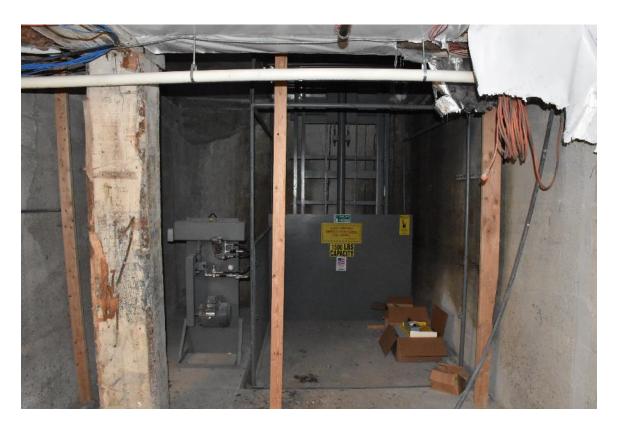

Interior work is complete, the lobby and rooms are furnished, and the restaurant serving great food. The lobby configuration, trim moldings and tile floors were retained and refurbished where needed. New openings to the front commercial bays, and to accessory rooms to the south and west were created for lobby access. In the basement electrical and other utilities, including stormwater tanks, were added to support the hotel. Concrete walls were added along the perimeter to support the new sidewalks. Two new elevators (replaced old) in expanded shafts were added with lobbies in the basement, lobby and second through fifth floors containing the hotel rooms. Within the layout of the historic hallways and lightwells, new room configurations were constructed, a total of 108 rooms, with HVAC system and bathrooms with shower, sink, and toilet. Supporting the hotel are management and staff offices, an exercise room and conference room. The Magnolia restaurant and kitchen are fully equipped and open for business.