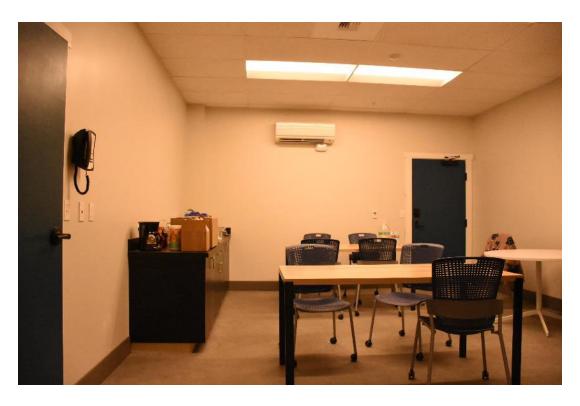

Interior work is complete, the lobby and rooms are furnished, and the restaurant serving great food. The lobby configuration, trim moldings and tile floors were retained and refurbished where needed. New openings to the front commercial bays, and to accessory rooms to the south and west were created for lobby access. In the basement electrical and other utilities, including stormwater tanks, were added to support the hotel. Concrete walls were added along the perimeter to support the new sidewalks. Two new elevators (replaced old) in expanded shafts were added with lobbies in the basement, lobby and second through fifth floors containing the hotel rooms. Within the layout of the historic hallways and lightwells, new room configurations were constructed, a total of 108 rooms, with HVAC system and bathrooms with shower, sink, and toilet. Supporting the hotel are management and staff offices, an exercise room and conference room. The Magnolia restaurant and kitchen are fully equipped and open for business.