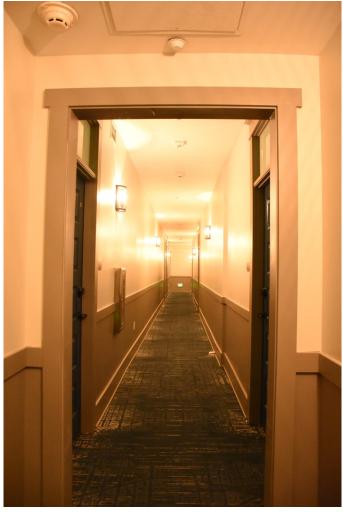

Interior work is complete, the lobby and rooms are furnished, and the restaurant serving great food. The lobby configuration, trim moldings and tile floors were retained and refurbished where needed. New openings to the front commercial bays, and to accessory rooms to the south and west were created for lobby access. In the basement electrical and other utilities, including stormwater tanks, were added to support the hotel. Concrete walls were added along the perimeter to support the new sidewalks. Two new elevators (replaced old) in expanded shafts were added with lobbies in the basement, lobby and second through fifth floors containing the hotel rooms. Within the layout of the historic hallways and lightwells, new room configurations were constructed, a total of 108 rooms, with HVAC system and bathrooms with shower, sink, and toilet. Supporting the hotel are management and staff offices, an exercise room and conference room. The Magnolia restaurant and kitchen are fully equipped and open for business.