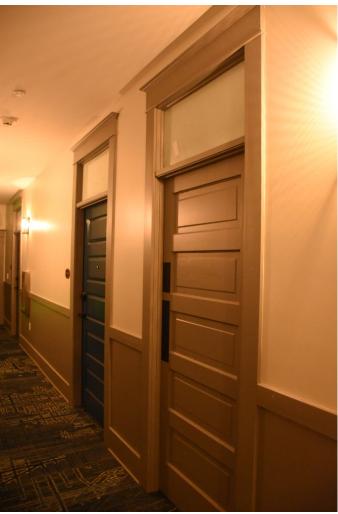

The total amount of the second phase of the Special Valuation Application is **\$8,281,958.24.** (Excel spreadsheet, 9/16/2020 is attached).

After suffering many years of wear and tear as an SRO apartment building, and almost a decade of abandonment with a leaking roof, pigeon infestation, and as a warren of Zombies and film makers, and suffering through the World Pandemic, the Otis is regaining its life. The building has been reworked inside from basement to rooftop penthouse, and outside from new concrete sidewalk (saving historic granite curbs and gutter bricks) to terra cotta parapet cap. The significant historic elements and detailing including lobby, southwest corner and central stairways, historic hallway configuration, and historic hallway transoms and doors have been repaired or replaced in kind.

Interior work is complete, the lobby and rooms are furnished, and the restaurant serving great food. The lobby configuration, trim moldings and tile floors were retained and refurbished where needed. New openings to the front commercial bays, and to accessory rooms to the south and west were created for lobby access. In the basement electrical and other utilities, including stormwater tanks, were added to support the hotel. Concrete walls were added along the perimeter to support the new sidewalks. Two new elevators (replaced old) in expanded shafts were added with lobbies in the basement, lobby and second through fifth floors containing the hotel rooms. Within the layout of the historic hallways and lightwells, new room configurations were constructed, a total of 108 rooms, with HVAC system and bathrooms with shower, sink, and toilet. Supporting the hotel are management and staff offices, an exercise room and conference room. The Magnolia restaurant and kitchen are fully equipped and open for business.