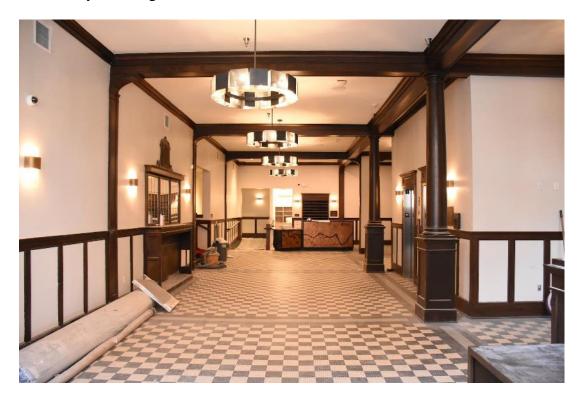

The total amount of the second phase of the Special Valuation Application is **\$8,281,958.24.** (Excel spreadsheet, 9/16/2020 is attached).

After suffering many years of wear and tear as an SRO apartment building, and almost a decade of abandonment with a leaking roof, pigeon infestation, and as a warren of Zombies and film makers, and suffering through the World Pandemic, the Otis is regaining its life. The building has been reworked inside from basement to rooftop penthouse, and outside from new concrete sidewalk (saving historic granite curbs and gutter bricks) to terra cotta parapet cap. The significant historic elements and detailing including lobby, southwest corner and central stairways, historic hallway configuration, and historic hallway transoms and doors have been repaired or replaced in kind.

Interior work is complete, the lobby and rooms are furnished, and the restaurant serving great food. The lobby configuration, trim moldings and tile floors were retained and refurbished where needed. New openings to the front commercial bays, and to accessory rooms to the south and west were created for lobby access. In the basement electrical and other utilities, including stormwater tanks, were added to support the hotel. Concrete walls were added along the perimeter to support the new sidewalks. Two new elevators (replaced old) in expanded shafts were added with lobbies in the basement, lobby and second through fifth floors containing the hotel rooms. Within the layout of the historic hallways and lightwells, new room configurations were constructed, a total of 108 rooms, with HVAC system and bathrooms with shower, sink, and toilet. Supporting the hotel are management and staff offices, an exercise room and conference room. The Magnolia restaurant and kitchen are fully equipped and open for business.