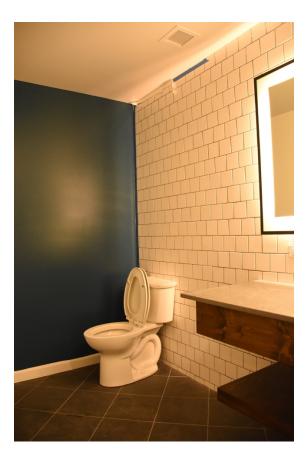

Interior work is complete, the lobby and rooms are furnished, and the restaurant serving great food. The lobby configuration, trim moldings and tile floors were retained and refurbished where needed. New openings to the front commercial bays, and to accessory rooms to the south and west were created for lobby access. In the basement electrical and other utilities, including stormwater tanks, were added to support the hotel. Concrete walls were added along the perimeter to support the new sidewalks. Two new elevators (replaced old) in expanded shafts were added with lobbies in the basement, lobby and second through fifth floors containing the hotel rooms. Within the layout of the historic hallways and lightwells, new room configurations were constructed, a total of 108 rooms, with HVAC system and bathrooms with shower, sink, and toilet. Supporting the hotel are management and staff offices, an exercise room and conference room. The Magnolia restaurant and kitchen are fully equipped and open for business.