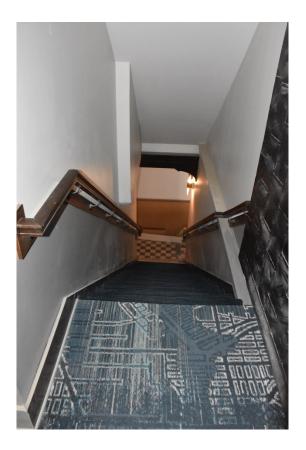

The total amount of the second phase of the Special Valuation Application is **\$8,281,958.24.** (Excel spreadsheet, 9/16/2020 is attached).

After suffering many years of wear and tear as an SRO apartment building, and almost a decade of abandonment with a leaking roof, pigeon infestation, and as a warren of Zombies and film makers, and suffering through the World Pandemic, the Otis is regaining its life. The building has been reworked inside from basement to rooftop penthouse, and outside from new concrete sidewalk (saving historic granite curbs and gutter bricks) to terra cotta parapet cap. The significant historic elements and detailing including lobby, southwest corner and central stairways, historic hallway configuration, and historic hallway transoms and doors have been repaired or replaced in kind.

Interior work is complete, the lobby and rooms are furnished, and the restaurant serving great food. The lobby configuration, trim moldings and tile floors were retained and refurbished where needed. New openings to the front commercial bays, and to accessory rooms to the south and west were created for lobby access. In the basement electrical and other utilities, including stormwater tanks, were added to support the hotel. Concrete walls were added along the perimeter to support the new sidewalks. Two new elevators (replaced old) in expanded shafts were added with lobbies in the basement, lobby and second through fifth floors containing the hotel rooms. Within the layout of the historic hallways and lightwells, new room configurations were constructed, a total of 108 rooms, with HVAC system and bathrooms with shower, sink, and toilet. Supporting the hotel are management and staff offices, an exercise room and conference room. The Magnolia restaurant and kitchen are fully equipped and open for business.