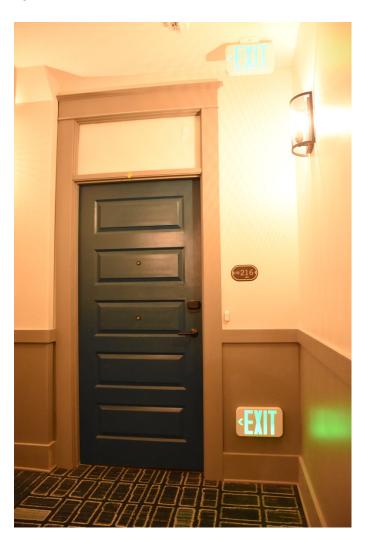

The total amount of the second phase of the Special Valuation Application is **\$8,281,958.24.** (Excel spreadsheet, 9/16/2020 is attached).

After suffering many years of wear and tear as an SRO apartment building, and almost a decade of abandonment with a leaking roof, pigeon infestation, and as a warren of Zombies and film makers, and suffering through the World Pandemic, the Otis is regaining its life. The building has been reworked inside from basement to rooftop penthouse, and outside from new concrete sidewalk (saving historic granite curbs and gutter bricks) to terra cotta parapet cap. The significant historic elements and detailing including lobby, southwest corner and central stairways, historic hallway configuration, and historic hallway transoms and doors have been repaired or replaced in kind.

Interior work is complete, the lobby and rooms are furnished, and the restaurant serving great food. The lobby configuration, trim moldings and tile floors were retained and refurbished where needed. New openings to the front commercial bays, and to accessory rooms to the south and west were created for lobby access. In the basement electrical and other utilities, including stormwater tanks, were added to support the hotel. Concrete walls were added along the perimeter to support the new sidewalks. Two new elevators (replaced old) in expanded shafts were added with lobbies in the basement, lobby and second through fifth floors containing the hotel rooms. Within the layout of the historic hallways and lightwells, new room configurations were constructed, a total of 108 rooms, with HVAC system and bathrooms with shower, sink, and toilet. Supporting the hotel are management and staff offices, an exercise room and conference room. The Magnolia restaurant and kitchen are fully equipped and open for business.