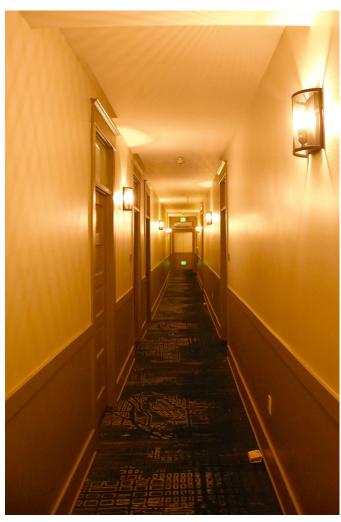

The total amount of the second phase of the Special Valuation Application is **\$8,281,958.24.** (Excel spreadsheet, 9/16/2020 is attached).

After suffering many years of wear and tear as an SRO apartment building, and almost a decade of abandonment with a leaking roof, pigeon infestation, and as a warren of Zombies and film makers, and suffering through the World Pandemic, the Otis is regaining its life. The building has been reworked inside from basement to rooftop penthouse, and outside from new concrete sidewalk (saving historic granite curbs and gutter bricks) to terra cotta parapet cap. The significant historic elements and detailing including lobby, southwest corner and central stairways, historic hallway configuration, and historic hallway transoms and doors have been repaired or replaced in kind.

Interior work is complete, the lobby and rooms are furnished, and the restaurant serving great food. The lobby configuration, trim moldings and tile floors were retained and refurbished where needed. New openings to the front commercial bays, and to accessory rooms to the south and west were created for lobby access. In the basement electrical and other utilities, including stormwater tanks, were added to support the hotel. Concrete walls were added along the perimeter to support the new sidewalks. Two new elevators (replaced old) in expanded shafts were added with lobbies in the basement, lobby and second through fifth floors containing the hotel rooms. Within the layout of the historic hallways and lightwells, new room configurations were constructed, a total of 108 rooms, with HVAC system and bathrooms with shower, sink, and toilet. Supporting the hotel are management and staff offices, an exercise room and conference room. The Magnolia restaurant and kitchen are fully equipped and open for business.