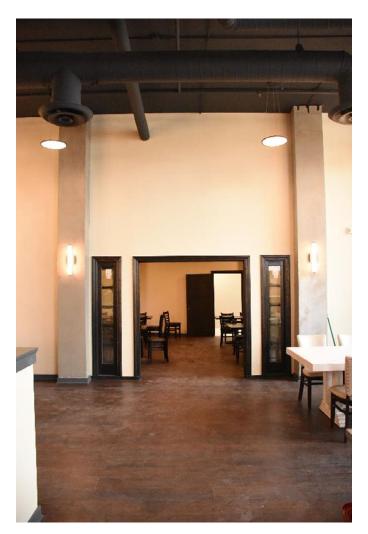

Interior work is complete, the lobby and rooms are furnished, and the restaurant serving great food. The lobby configuration, trim moldings and tile floors were retained and refurbished where needed. New openings to the front commercial bays, and to accessory rooms to the south and west were created for lobby access. In the basement electrical and other utilities, including stormwater tanks, were added to support the hotel. Concrete walls were added along the perimeter to support the new sidewalks. Two new elevators (replaced old) in expanded shafts were added with lobbies in the basement, lobby and second through fifth floors containing the hotel rooms. Within the layout of the historic hallways and lightwells, new room configurations were constructed, a total of 108 rooms, with HVAC system and bathrooms with shower, sink, and toilet. Supporting the hotel are management and staff offices, an exercise room and conference room. The Magnolia restaurant and kitchen are fully equipped and open for business.