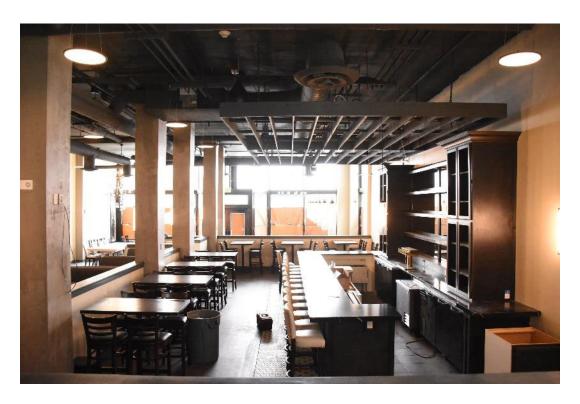

Interior work is complete, the lobby and rooms are furnished, and the restaurant serving great food. The lobby configuration, trim moldings and tile floors were retained and refurbished where needed. New openings to the front commercial bays, and to accessory rooms to the south and west were created for lobby access. In the basement electrical and other utilities, including stormwater tanks, were added to support the hotel. Concrete walls were added along the perimeter to support the new sidewalks. Two new elevators (replaced old) in expanded shafts were added with lobbies in the basement, lobby and second through fifth floors containing the hotel rooms. Within the layout of the historic hallways and lightwells, new room configurations were constructed, a total of 108 rooms, with HVAC system and bathrooms with shower, sink, and toilet. Supporting the hotel are management and staff offices, an exercise room and conference room. The Magnolia restaurant and kitchen are fully equipped and open for business.