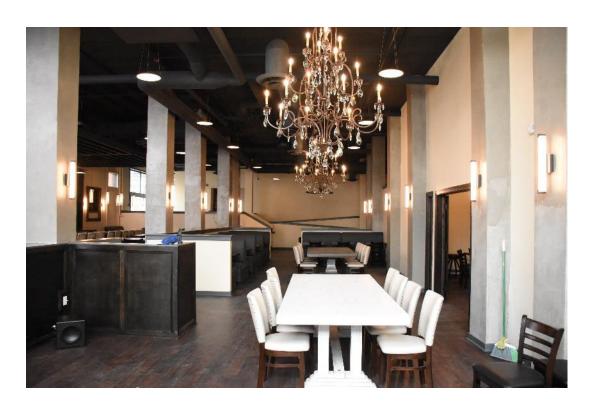

Interior work is complete, the lobby and rooms are furnished, and the restaurant serving great food. The lobby configuration, trim moldings and tile floors were retained and refurbished where needed. New openings to the front commercial bays, and to accessory rooms to the south and west were created for lobby access. In the basement electrical and other utilities, including stormwater tanks, were added to support the hotel. Concrete walls were added along the perimeter to support the new sidewalks. Two new elevators (replaced old) in expanded shafts were added with lobbies in the basement, lobby and second through fifth floors containing the hotel rooms. Within the layout of the historic hallways and lightwells, new room configurations were constructed, a total of 108 rooms, with HVAC system and bathrooms with shower, sink, and toilet. Supporting the hotel are management and staff offices, an exercise room and conference room. The Magnolia restaurant and kitchen are fully equipped and open for business.