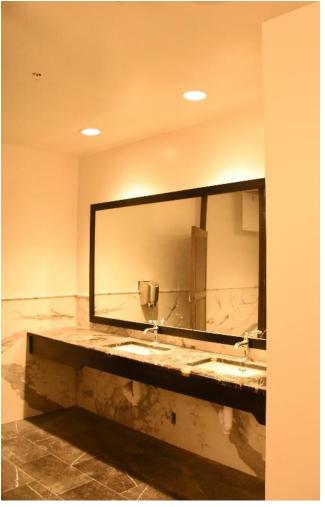

Interior work is complete, the lobby and rooms are furnished, and the restaurant serving great food. The lobby configuration, trim moldings and tile floors were retained and refurbished where needed. New openings to the front commercial bays, and to accessory rooms to the south and west were created for lobby access. In the basement electrical and other utilities, including stormwater tanks, were added to support the hotel. Concrete walls were added along the perimeter to support the new sidewalks. Two new elevators (replaced old) in expanded shafts were added with lobbies in the basement, lobby and second through fifth floors containing the hotel rooms. Within the layout of the historic hallways and lightwells, new room configurations were constructed, a total of 108 rooms, with HVAC system and bathrooms with shower, sink, and toilet. Supporting the hotel are management and staff offices, an exercise room and conference room. The Magnolia restaurant and kitchen are fully equipped and open for business.