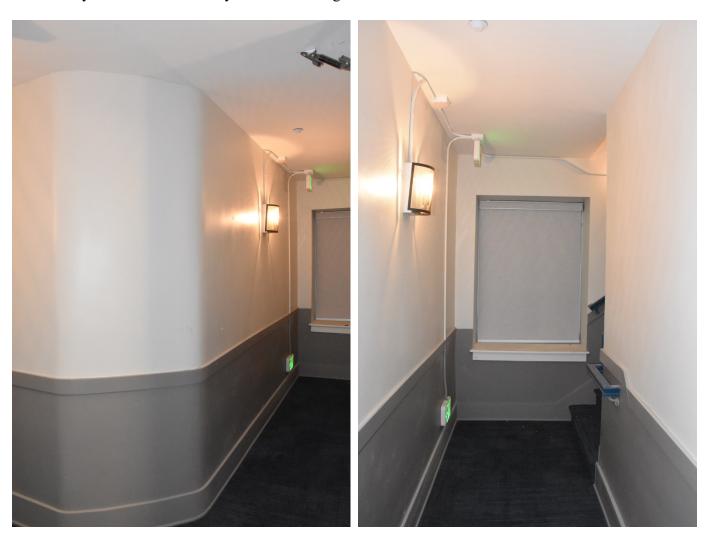

The total amount of the second phase of the Special Valuation Application is **\$8,281,958.24.** (Excel spreadsheet, 9/16/2020 is attached).

After suffering many years of wear and tear as an SRO apartment building, and almost a decade of abandonment with a leaking roof, pigeon infestation, and as a warren of Zombies and film makers, and suffering through the World Pandemic, the Otis is regaining its life. The building has been reworked inside from basement to rooftop penthouse, and outside from new concrete sidewalk (saving historic granite curbs and gutter bricks) to terra cotta parapet cap. The significant historic elements and detailing including lobby, southwest corner and central stairways, historic hallway configuration, and historic hallway transoms and doors have been repaired or replaced in kind.

Interior work is complete, the lobby and rooms are furnished, and the restaurant serving great food. The lobby configuration, trim moldings and tile floors were retained and refurbished where needed. New openings to the front commercial bays, and to accessory rooms to the south and west were created for lobby access. In the basement electrical and other utilities, including stormwater tanks, were added to support the hotel. Concrete walls were added along the perimeter to support the new sidewalks. Two new elevators (replaced old) in expanded shafts were added with lobbies in the basement, lobby and second through fifth floors containing the hotel rooms. Within the layout of the historic hallways and lightwells, new room configurations were constructed, a total of 108 rooms, with HVAC system and bathrooms with shower, sink, and toilet. Supporting the hotel are management and staff offices, an exercise room and conference room. The Magnolia restaurant and kitchen are fully equipped and open for business.