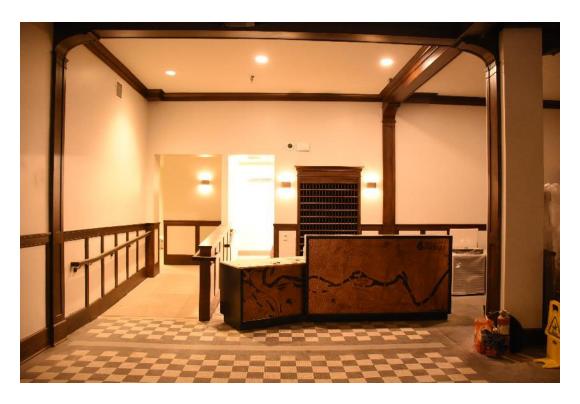

The total amount of the second phase of the Special Valuation Application is **\$8,281,958.24.** (Excel spreadsheet, 9/16/2020 is attached).

After suffering many years of wear and tear as an SRO apartment building, and almost a decade of abandonment with a leaking roof, pigeon infestation, and as a warren of Zombies and film makers, and suffering through the World Pandemic, the Otis is regaining its life. The building has been reworked inside from basement to rooftop penthouse, and outside from new concrete sidewalk (saving historic granite curbs and gutter bricks) to terra cotta parapet cap. The significant historic elements and detailing including lobby, southwest corner and central stairways, historic hallway configuration, and historic hallway transoms and doors have been repaired or replaced in kind.

Interior work is complete, the lobby and rooms are furnished, and the restaurant serving great food. The lobby configuration, trim moldings and tile floors were retained and refurbished where needed. New openings to the front commercial bays, and to accessory rooms to the south and west were created for lobby access. In the basement electrical and other utilities, including stormwater tanks, were added to support the hotel. Concrete walls were added along the perimeter to support the new sidewalks. Two new elevators (replaced old) in expanded shafts were added with lobbies in the basement, lobby and second through fifth floors containing the hotel rooms. Within the layout of the historic hallways and lightwells, new room configurations were constructed, a total of 108 rooms, with HVAC system and bathrooms with shower, sink, and toilet. Supporting the hotel are management and staff offices, an exercise room and conference room. The Magnolia restaurant and kitchen are fully equipped and open for business.