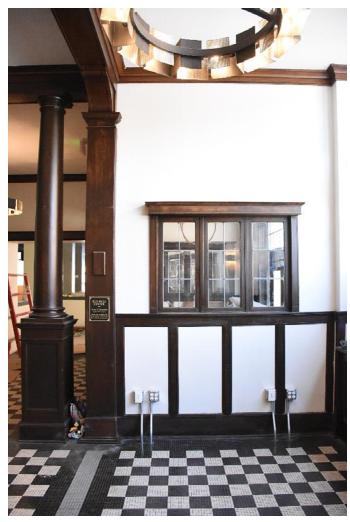

The total amount of the second phase of the Special Valuation Application is **\$8,281,958.24.** (Excel spreadsheet, 9/16/2020 is attached).

After suffering many years of wear and tear as an SRO apartment building, and almost a decade of abandonment with a leaking roof, pigeon infestation, and as a warren of Zombies and film makers, and suffering through the World Pandemic, the Otis is regaining its life. The building has been reworked inside from basement to rooftop penthouse, and outside from new concrete sidewalk (saving historic granite curbs and gutter bricks) to terra cotta parapet cap. The significant historic elements and detailing including lobby, southwest corner and central stairways, historic hallway configuration, and historic hallway transoms and doors have been repaired or replaced in kind.

Interior work is complete, the lobby and rooms are furnished, and the restaurant serving great food. The lobby configuration, trim moldings and tile floors were retained and refurbished where needed. New openings to the front commercial bays, and to accessory rooms to the south and west were created for lobby access. In the basement electrical and other utilities, including stormwater tanks, were added to support the hotel. Concrete walls were added along the perimeter to support the new sidewalks. Two new elevators (replaced old) in expanded shafts were added with lobbies in the basement, lobby and second through fifth floors containing the hotel rooms. Within the layout of the historic hallways and lightwells, new room configurations were constructed, a total of 108 rooms, with HVAC system and bathrooms with shower, sink, and toilet. Supporting the hotel are management and staff offices, an exercise room and conference room. The Magnolia restaurant and kitchen are fully equipped and open for business.