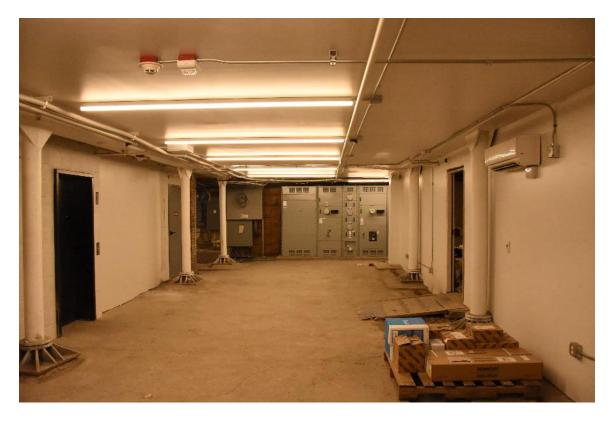

Interior work is complete, the lobby and rooms are furnished, and the restaurant serving great food. The lobby configuration, trim moldings and tile floors were retained and refurbished where needed. New openings to the front commercial bays, and to accessory rooms to the south and west were created for lobby access. In the basement electrical and other utilities, including stormwater tanks, were added to support the hotel. Concrete walls were added along the perimeter to support the new sidewalks. Two new elevators (replaced old) in expanded shafts were added with lobbies in the basement, lobby and second through fifth floors containing the hotel rooms. Within the layout of the historic hallways and lightwells, new room configurations were constructed, a total of 108 rooms, with HVAC system and bathrooms with shower, sink, and toilet. Supporting the hotel are management and staff offices, an exercise room and conference room. The Magnolia restaurant and kitchen are fully equipped and open for business.