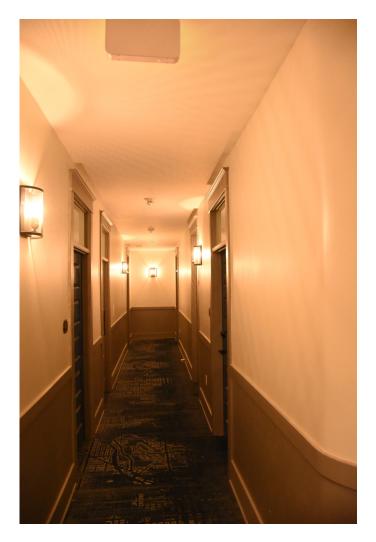

The total amount of the second phase of the Special Valuation Application is **\$8,281,958.24.** (Excel spreadsheet, 9/16/2020 is attached).

After suffering many years of wear and tear as an SRO apartment building, and almost a decade of abandonment with a leaking roof, pigeon infestation, and as a warren of Zombies and film makers, and suffering through the World Pandemic, the Otis is regaining its life. The building has been reworked inside from basement to rooftop penthouse, and outside from new concrete sidewalk (saving historic granite curbs and gutter bricks) to terra cotta parapet cap. The significant historic elements and detailing including lobby, southwest corner and central stairways, historic hallway configuration, and historic hallway transoms and doors have been repaired or replaced in kind.

Interior work is complete, the lobby and rooms are furnished, and the restaurant serving great food. The lobby configuration, trim moldings and tile floors were retained and refurbished where needed. New openings to the front commercial bays, and to accessory rooms to the south and west were created for lobby access. In the basement electrical and other utilities, including stormwater tanks, were added to support the hotel. Concrete walls were added along the perimeter to support the new sidewalks. Two new elevators (replaced old) in expanded shafts were added with lobbies in the basement, lobby and second through fifth floors containing the hotel rooms. Within the layout of the historic hallways and lightwells, new room configurations were constructed, a total of 108 rooms, with HVAC system and bathrooms with shower, sink, and toilet. Supporting the hotel are management and staff offices, an exercise room and conference room. The Magnolia restaurant and kitchen are fully equipped and open for business.