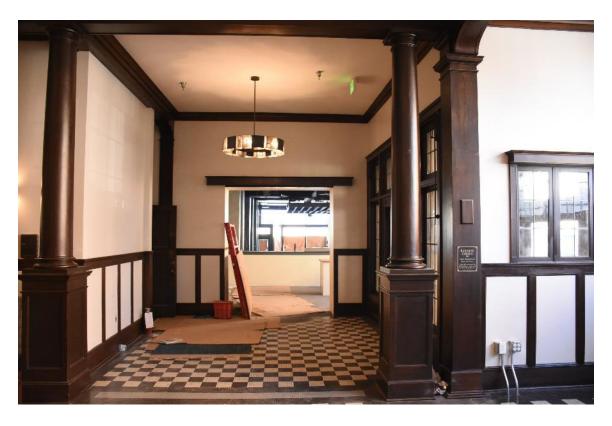

The total amount of the second phase of the Special Valuation Application is **\$8,281,958.24.** (Excel spreadsheet, 9/16/2020 is attached).

After suffering many years of wear and tear as an SRO apartment building, and almost a decade of abandonment with a leaking roof, pigeon infestation, and as a warren of Zombies and film makers, and suffering through the World Pandemic, the Otis is regaining its life. The building has been reworked inside from basement to rooftop penthouse, and outside from new concrete sidewalk (saving historic granite curbs and gutter bricks) to terra cotta parapet cap. The significant historic elements and detailing including lobby, southwest corner and central stairways, historic hallway configuration, and historic hallway transoms and doors have been repaired or replaced in kind.

Interior work is complete, the lobby and rooms are furnished, and the restaurant serving great food. The lobby configuration, trim moldings and tile floors were retained and refurbished where needed. New openings to the front commercial bays, and to accessory rooms to the south and west were created for lobby access. In the basement electrical and other utilities, including stormwater tanks, were added to support the hotel. Concrete walls were added along the perimeter to support the new sidewalks. Two new elevators (replaced old) in expanded shafts were added with lobbies in the basement, lobby and second through fifth floors containing the hotel rooms. Within the layout of the historic hallways and lightwells, new room configurations were constructed, a total of 108 rooms, with HVAC system and bathrooms with shower, sink, and toilet. Supporting the hotel are management and staff offices, an exercise room and conference room. The Magnolia restaurant and kitchen are fully equipped and open for business.