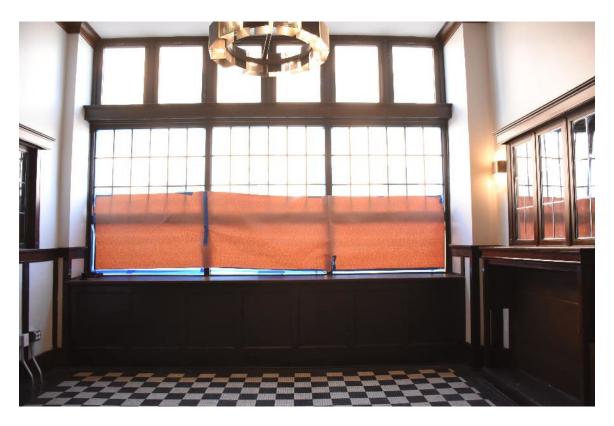

The total amount of the second phase of the Special Valuation Application is **\$8,281,958.24.** (Excel spreadsheet, 9/16/2020 is attached).

After suffering many years of wear and tear as an SRO apartment building, and almost a decade of abandonment with a leaking roof, pigeon infestation, and as a warren of Zombies and film makers, and suffering through the World Pandemic, the Otis is regaining its life. The building has been reworked inside from basement to rooftop penthouse, and outside from new concrete sidewalk (saving historic granite curbs and gutter bricks) to terra cotta parapet cap. The significant historic elements and detailing including lobby, southwest corner and central stairways, historic hallway configuration, and historic hallway transoms and doors have been repaired or replaced in kind.

Interior work is complete, the lobby and rooms are furnished, and the restaurant serving great food. The lobby configuration, trim moldings and tile floors were retained and refurbished where needed. New openings to the front commercial bays, and to accessory rooms to the south and west were created for lobby access. In the basement electrical and other utilities, including stormwater tanks, were added to support the hotel. Concrete walls were added along the perimeter to support the new sidewalks. Two new elevators (replaced old) in expanded shafts were added with lobbies in the basement, lobby and second through fifth floors containing the hotel rooms. Within the layout of the historic hallways and lightwells, new room configurations were constructed, a total of 108 rooms, with HVAC system and bathrooms with shower, sink, and toilet. Supporting the hotel are management and staff offices, an exercise room and conference room. The Magnolia restaurant and kitchen are fully equipped and open for business.