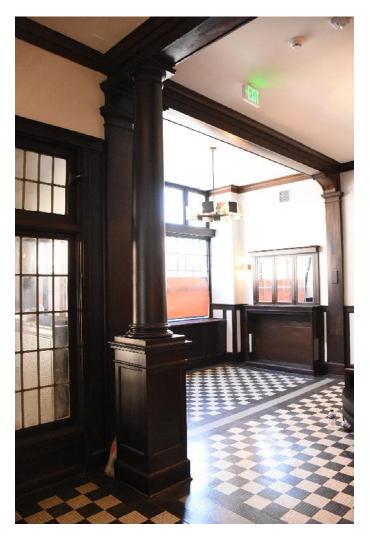

The total amount of the second phase of the Special Valuation Application is **\$8,281,958.24.** (Excel spreadsheet, 9/16/2020 is attached).

After suffering many years of wear and tear as an SRO apartment building, and almost a decade of abandonment with a leaking roof, pigeon infestation, and as a warren of Zombies and film makers, and suffering through the World Pandemic, the Otis is regaining its life. The building has been reworked inside from basement to rooftop penthouse, and outside from new concrete sidewalk (saving historic granite curbs and gutter bricks) to terra cotta parapet cap. The significant historic elements and detailing including lobby, southwest corner and central stairways, historic hallway configuration, and historic hallway transoms and doors have been repaired or replaced in kind.

Interior work is complete, the lobby and rooms are furnished, and the restaurant serving great food. The lobby configuration, trim moldings and tile floors were retained and refurbished where needed. New openings to the front commercial bays, and to accessory rooms to the south and west were created for lobby access. In the basement electrical and other utilities, including stormwater tanks, were added to support the hotel. Concrete walls were added along the perimeter to support the new sidewalks. Two new elevators (replaced old) in expanded shafts were added with lobbies in the basement, lobby and second through fifth floors containing the hotel rooms. Within the layout of the historic hallways and lightwells, new room configurations were constructed, a total of 108 rooms, with HVAC system and bathrooms with shower, sink, and toilet. Supporting the hotel are management and staff offices, an exercise room and conference room. The Magnolia restaurant and kitchen are fully equipped and open for business.