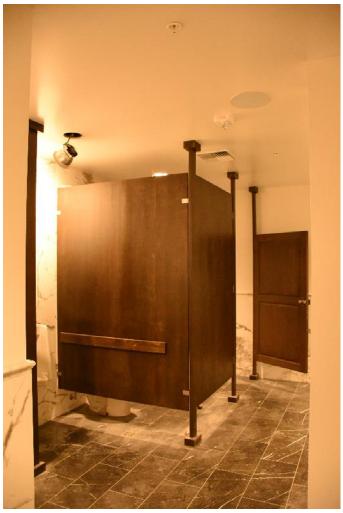

Interior work is complete, the lobby and rooms are furnished, and the restaurant serving great food. The lobby configuration, trim moldings and tile floors were retained and refurbished where needed. New openings to the front commercial bays, and to accessory rooms to the south and west were created for lobby access. In the basement electrical and other utilities, including stormwater tanks, were added to support the hotel. Concrete walls were added along the perimeter to support the new sidewalks. Two new elevators (replaced old) in expanded shafts were added with lobbies in the basement, lobby and second through fifth floors containing the hotel rooms. Within the layout of the historic hallways and lightwells, new room configurations were constructed, a total of 108 rooms, with HVAC system and bathrooms with shower, sink, and toilet. Supporting the hotel are management and staff offices, an exercise room and conference room. The Magnolia restaurant and kitchen are fully equipped and open for business.