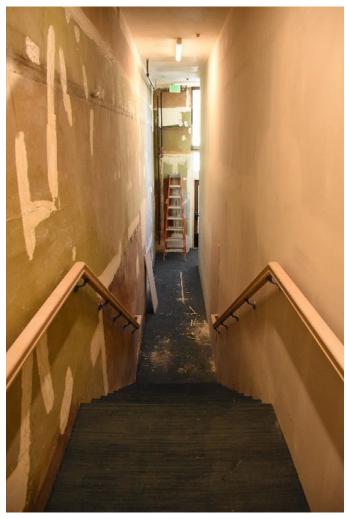

#### **Work Completed**

The project, now complete, is the renovation of the former Willard-Otis Hotel into a new Hotel Indigo. This application is the second of two phases for which the application is being submitted. The project is also being completed under the Federal Historic Tax Credit program in accordance with an approved Part 3 application (NPS Project Number 36944, 11/5/2017). The original application was submitted to the State Department of Archaeology and Historic Preservation and the National Park Service on 8/23/2017. The Part 3 work was approved by the National Park Service on 7/12/2020.

The total amount of the second phase of the Special Valuation Application is **\$8,281,958.24.** (Excel spreadsheet, 9/16/2020 is attached).

After suffering many years of wear and tear as an SRO apartment building, and almost a decade of abandonment with a leaking roof, pigeon infestation, and as a warren of Zombies and film makers, and suffering through the World Pandemic, the Otis is regaining its life. The building has been reworked inside from basement to rooftop penthouse, and outside from new concrete sidewalk (saving historic granite curbs and gutter bricks) to terra cotta parapet cap. The significant historic elements and detailing including lobby, southwest corner and central stairways, historic hallway configuration, and historic hallway transoms and doors have been repaired or replaced in kind.