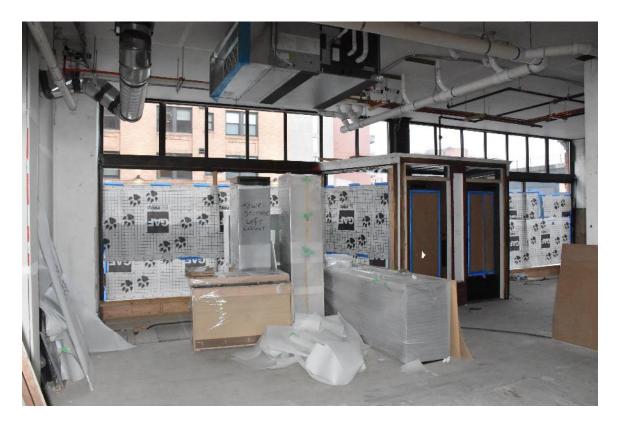

At the time of the Phase 1 Special Valuation application exterior work was in progress, and interior work was nearing completion.; removal of ca. 1970s storefronts from north façade (First Avenue), survey of remaining historic elements, and refurbishing, replacing, and rebuilding to replicate historic storefronts. This work included the cleaning, repair, and restoration of five panels of historic prism glass transom windows. The east façade storefronts, lobby front and lobby (main) entrance were found to be mostly intact beneath have been cleaned, refurbished, and replaced in kind depending on condition. These storefronts are predominantly in original configuration and material (except replaced and upgraded glass). The original deteriorated and essentially collapsing vaulted sidewalks along First Avenue and Madison Street were removed, walled in and repoured. The original granite curbs along First Avenue and the brick gutters (restored in 2011 city street project) were retained.

Three tenant spaces, two along the First Avenue frontage, and one in the southeast corner, north of the hotel lobby, remain to be occupied and finished.