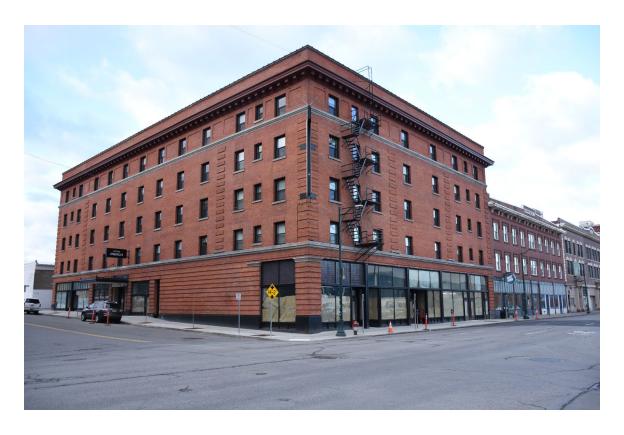

## OTIS HOTEL – HOTEL INDIGO

### 110 SOUTH MADISON STREET

#### **Work Completed**

The project, now complete, is the renovation of the former Willard-Otis Hotel into a new Hotel Indigo. This application is the second of two phases for which the application is being submitted. The project is also being completed under the Federal Historic Tax Credit program in accordance with an approved Part 3 application (NPS Project Number 36944, 11/5/2017). The original application was submitted to the State Department of Archaeology and Historic Preservation and the National Park Service on 8/23/2017. The Part 3 work was approved by the National Park Service on 7/12/2020.

The total amount of the second phase of the Special Valuation Application is **\$8,281,958.24.** (Excel spreadsheet, 9/16/2020 is attached).

After suffering many years of wear and tear as an SRO apartment building, and almost a decade of abandonment with a leaking roof, pigeon infestation, and as a warren of Zombies and film makers, and suffering through the World Pandemic, the Otis is regaining its life. The building has been reworked inside from basement to rooftop penthouse, and outside from new concrete sidewalk (saving historic granite curbs and gutter bricks) to terra cotta parapet cap. The significant historic elements and detailing including lobby, southwest corner and central stairways, historic hallway configuration, and historic hallway transoms and doors have been repaired or replaced in kind.