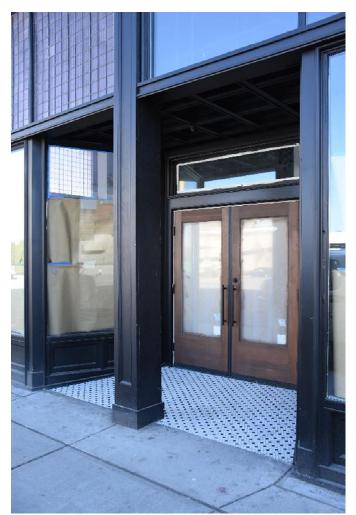

At the time of the Phase 1 Special Valuation application exterior work was in progress, and interior work was nearing completion.; removal of ca. 1970s storefronts from north façade (First Avenue), survey of remaining historic elements, and refurbishing, replacing, and rebuilding to replicate historic storefronts. This work included the cleaning, repair, and restoration of five panels of historic prism glass transom windows. The east façade storefronts, lobby front and lobby (main) entrance were found to be mostly intact beneath have been cleaned, refurbished, and replaced in kind depending on condition. These storefronts are predominantly in original configuration and material (except replaced and upgraded glass). The original deteriorated and essentially collapsing vaulted sidewalks along First Avenue and Madison Street were removed, walled in and repoured. The original granite curbs along First Avenue and the brick gutters (restored in 2011 city street project) were retained.