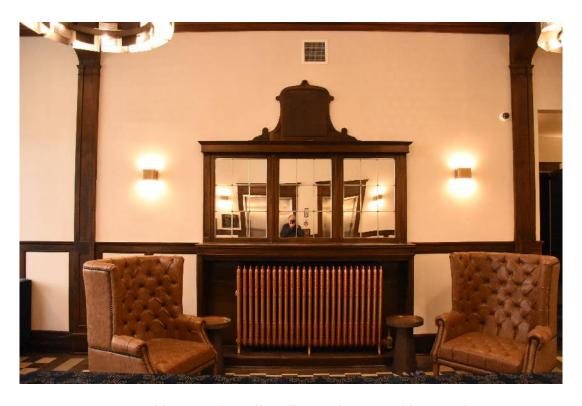

The total amount of the second phase of the Special Valuation Application is **\$8,281,958.24.** (Excel spreadsheet, 9/16/2020 is attached).

After suffering many years of wear and tear as an SRO apartment building, and almost a decade of abandonment with a leaking roof, pigeon infestation, and as a warren of Zombies and film makers, and suffering through the World Pandemic, the Otis is regaining its life. The building has been reworked inside from basement to rooftop penthouse, and outside from new concrete sidewalk (saving historic granite curbs and gutter bricks) to terra cotta parapet cap. The significant historic elements and detailing including lobby, southwest corner and central stairways, historic hallway configuration, and historic hallway transoms and doors have been repaired or replaced in kind.

Interior work is complete, the lobby and rooms are furnished, and the restaurant serving great food. The lobby configuration, trim moldings and tile floors were retained and refurbished where needed. New openings to the front commercial bays, and to accessory rooms to the south and west were created for lobby access. In the basement electrical and other utilities, including stormwater tanks, were added to support the hotel. Concrete walls were added along the perimeter to support the new sidewalks. Two new elevators (replaced old) in expanded shafts were added with lobbies in the basement, lobby and second through fifth floors containing the hotel rooms. Within the layout of the historic hallways and lightwells, new room configurations were constructed, a total of 108 rooms, with HVAC system and bathrooms with shower, sink, and toilet. Supporting the hotel are management and staff offices, an exercise room and conference room. The Magnolia restaurant and kitchen are fully equipped and open for business.