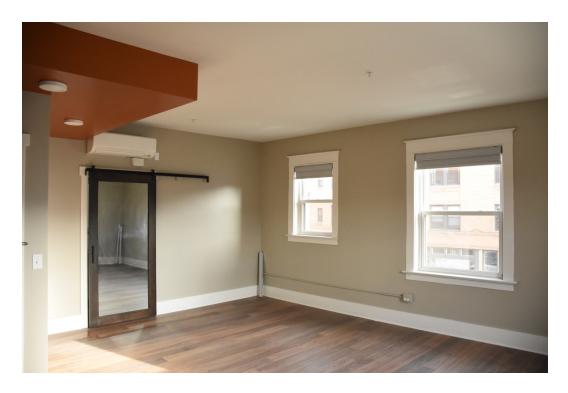

Interior work is complete, the lobby and rooms are furnished, and the restaurant serving great food. The lobby configuration, trim moldings and tile floors were retained and refurbished where needed. New openings to the front commercial bays, and to accessory rooms to the south and west were created for lobby access. In the basement electrical and other utilities, including stormwater tanks, were added to support the hotel. Concrete walls were added along the perimeter to support the new sidewalks. Two new elevators (replaced old) in expanded shafts were added with lobbies in the basement, lobby and second through fifth floors containing the hotel rooms. Within the layout of the historic hallways and lightwells, new room configurations were constructed, a total of 108 rooms, with HVAC system and bathrooms with shower, sink, and toilet. Supporting the hotel are management and staff offices, an exercise room and conference room. The Magnolia restaurant and kitchen are fully equipped and open for business.