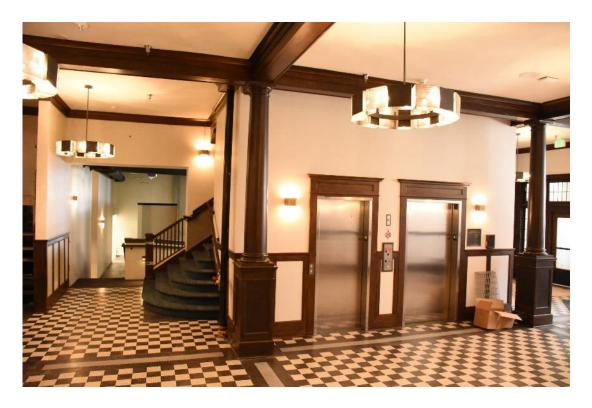

The total amount of the second phase of the Special Valuation Application is **\$8,281,958.24.** (Excel spreadsheet, 9/16/2020 is attached).

After suffering many years of wear and tear as an SRO apartment building, and almost a decade of abandonment with a leaking roof, pigeon infestation, and as a warren of Zombies and film makers, and suffering through the World Pandemic, the Otis is regaining its life. The building has been reworked inside from basement to rooftop penthouse, and outside from new concrete sidewalk (saving historic granite curbs and gutter bricks) to terra cotta parapet cap. The significant historic elements and detailing including lobby, southwest corner and central stairways, historic hallway configuration, and historic hallway transoms and doors have been repaired or replaced in kind.

Interior work is complete, the lobby and rooms are furnished, and the restaurant serving great food. The lobby configuration, trim moldings and tile floors were retained and refurbished where needed. New openings to the front commercial bays, and to accessory rooms to the south and west were created for lobby access. In the basement electrical and other utilities, including stormwater tanks, were added to support the hotel. Concrete walls were added along the perimeter to support the new sidewalks. Two new elevators (replaced old) in expanded shafts were added with lobbies in the basement, lobby and second through fifth floors containing the hotel rooms. Within the layout of the historic hallways and lightwells, new room configurations were constructed, a total of 108 rooms, with HVAC system and bathrooms with shower, sink, and toilet. Supporting the hotel are management and staff offices, an exercise room and conference room. The Magnolia restaurant and kitchen are fully equipped and open for business.