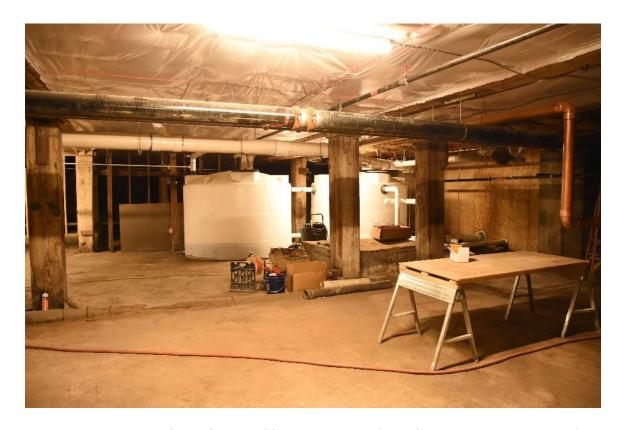

Interior work is complete, the lobby and rooms are furnished, and the restaurant serving great food. The lobby configuration, trim moldings and tile floors were retained and refurbished where needed. New openings to the front commercial bays, and to accessory rooms to the south and west were created for lobby access. In the basement electrical and other utilities, including stormwater tanks, were added to support the hotel. Concrete walls were added along the perimeter to support the new sidewalks. Two new elevators (replaced old) in expanded shafts were added with lobbies in the basement, lobby and second through fifth floors containing the hotel rooms. Within the layout of the historic hallways and lightwells, new room configurations were constructed, a total of 108 rooms, with HVAC system and bathrooms with shower, sink, and toilet. Supporting the hotel are management and staff offices, an exercise room and conference room. The Magnolia restaurant and kitchen are fully equipped and open for business.