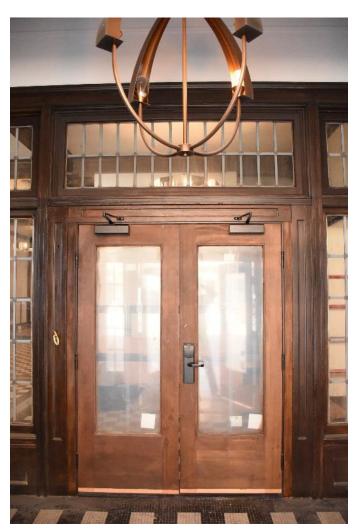

The total amount of the second phase of the Special Valuation Application is **\$8,281,958.24.** (Excel spreadsheet, 9/16/2020 is attached).

After suffering many years of wear and tear as an SRO apartment building, and almost a decade of abandonment with a leaking roof, pigeon infestation, and as a warren of Zombies and film makers, and suffering through the World Pandemic, the Otis is regaining its life. The building has been reworked inside from basement to rooftop penthouse, and outside from new concrete sidewalk (saving historic granite curbs and gutter bricks) to terra cotta parapet cap. The significant historic elements and detailing including lobby, southwest corner and central stairways, historic hallway configuration, and historic hallway transoms and doors have been repaired or replaced in kind.

Interior work is complete, the lobby and rooms are furnished, and the restaurant serving great food. The lobby configuration, trim moldings and tile floors were retained and refurbished where needed. New openings to the front commercial bays, and to accessory rooms to the south and west were created for lobby access. In the basement electrical and other utilities, including stormwater tanks, were added to support the hotel. Concrete walls were added along the perimeter to support the new sidewalks. Two new elevators (replaced old) in expanded shafts were added with lobbies in the basement, lobby and second through fifth floors containing the hotel rooms. Within the layout of the historic hallways and lightwells, new room configurations were constructed, a total of 108 rooms, with HVAC system and bathrooms with shower, sink, and toilet. Supporting the hotel are management and staff offices, an exercise room and conference room. The Magnolia restaurant and kitchen are fully equipped and open for business.