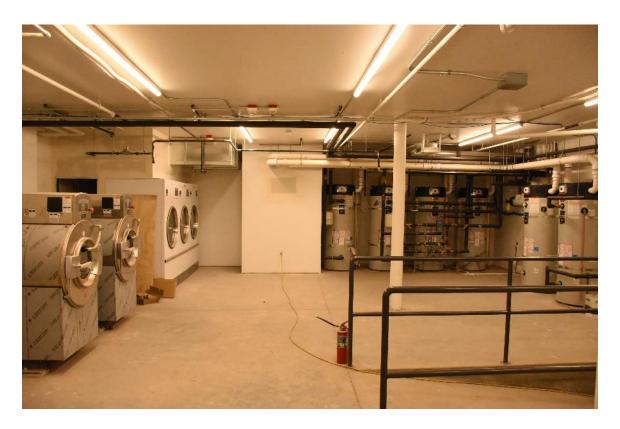

Interior work is complete, the lobby and rooms are furnished, and the restaurant serving great food. The lobby configuration, trim moldings and tile floors were retained and refurbished where needed. New openings to the front commercial bays, and to accessory rooms to the south and west were created for lobby access. In the basement electrical and other utilities, including stormwater tanks, were added to support the hotel. Concrete walls were added along the perimeter to support the new sidewalks. Two new elevators (replaced old) in expanded shafts were added with lobbies in the basement, lobby and second through fifth floors containing the hotel rooms. Within the layout of the historic hallways and lightwells, new room configurations were constructed, a total of 108 rooms, with HVAC system and bathrooms with shower, sink, and toilet. Supporting the hotel are management and staff offices, an exercise room and conference room. The Magnolia restaurant and kitchen are fully equipped and open for business.