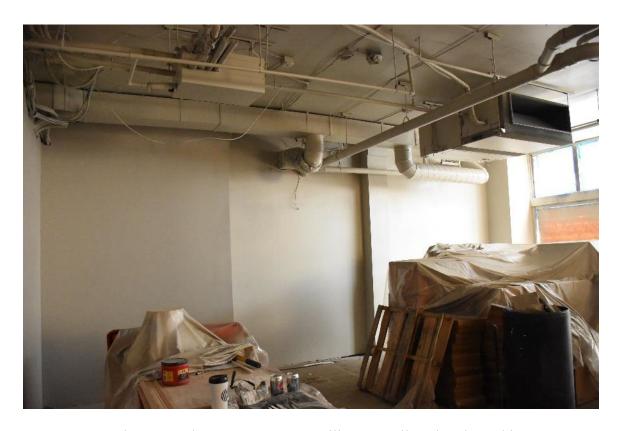

Interior work is complete, the lobby and rooms are furnished, and the restaurant serving great food. The lobby configuration, trim moldings and tile floors were retained and refurbished where needed. New openings to the front commercial bays, and to accessory rooms to the south and west were created for lobby access. In the basement electrical and other utilities, including stormwater tanks, were added to support the hotel. Concrete walls were added along the perimeter to support the new sidewalks. Two new elevators (replaced old) in expanded shafts were added with lobbies in the basement, lobby and second through fifth floors containing the hotel rooms. Within the layout of the historic hallways and lightwells, new room configurations were constructed, a total of 108 rooms, with HVAC system and bathrooms with shower, sink, and toilet. Supporting the hotel are management and staff offices, an exercise room and conference room. The Magnolia restaurant and kitchen are fully equipped and open for business.