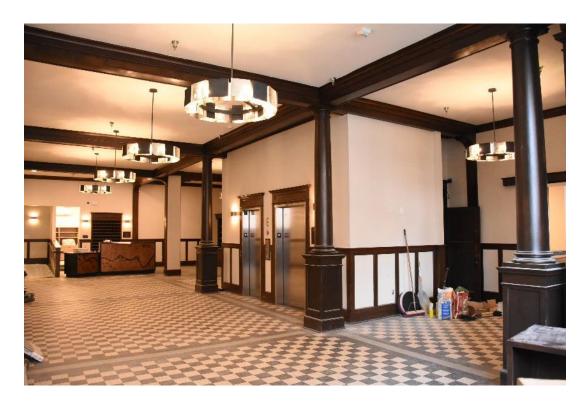

The total amount of the second phase of the Special Valuation Application is **\$8,281,958.24.** (Excel spreadsheet, 9/16/2020 is attached).

After suffering many years of wear and tear as an SRO apartment building, and almost a decade of abandonment with a leaking roof, pigeon infestation, and as a warren of Zombies and film makers, and suffering through the World Pandemic, the Otis is regaining its life. The building has been reworked inside from basement to rooftop penthouse, and outside from new concrete sidewalk (saving historic granite curbs and gutter bricks) to terra cotta parapet cap. The significant historic elements and detailing including lobby, southwest corner and central stairways, historic hallway configuration, and historic hallway transoms and doors have been repaired or replaced in kind.

Interior work is complete, the lobby and rooms are furnished, and the restaurant serving great food. The lobby configuration, trim moldings and tile floors were retained and refurbished where needed. New openings to the front commercial bays, and to accessory rooms to the south and west were created for lobby access. In the basement electrical and other utilities, including stormwater tanks, were added to support the hotel. Concrete walls were added along the perimeter to support the new sidewalks. Two new elevators (replaced old) in expanded shafts were added with lobbies in the basement, lobby and second through fifth floors containing the hotel rooms. Within the layout of the historic hallways and lightwells, new room configurations were constructed, a total of 108 rooms, with HVAC system and bathrooms with shower, sink, and toilet. Supporting the hotel are management and staff offices, an exercise room and conference room. The Magnolia restaurant and kitchen are fully equipped and open for business.