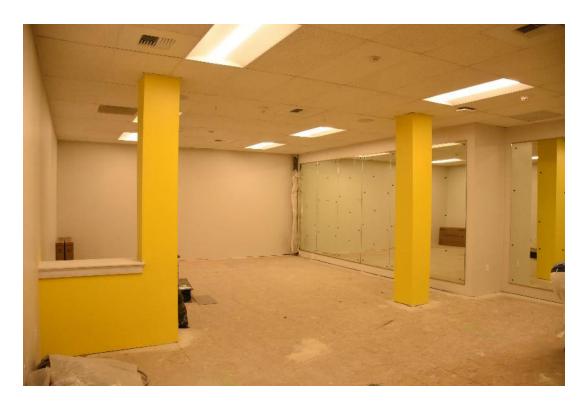

At the time of the Phase 1 Special Valuation application exterior work was in progress, and interior work was nearing completion.; removal of ca. 1970s storefronts from north façade (First Avenue), survey of remaining historic elements, and refurbishing, replacing, and rebuilding to replicate historic storefronts. This work included the cleaning, repair, and restoration of five panels of historic prism glass transom windows. The east façade storefronts, lobby front and lobby (main) entrance were found to be mostly intact beneath have been cleaned, refurbished, and replaced in kind depending on condition. These storefronts are predominantly in original configuration and material (except replaced and upgraded glass). The original deteriorated and essentially collapsing vaulted sidewalks along First Avenue and Madison Street were removed, walled in and repoured. The original granite curbs along First Avenue and the brick gutters (restored in 2011 city street project) were retained.

Interior work is complete, the lobby and rooms are furnished, and the restaurant serving great food. The lobby configuration, trim moldings and tile floors were retained and refurbished where needed. New openings to the front commercial bays, and to accessory rooms to the south and west were created for lobby access. In the basement electrical and other utilities, including stormwater tanks, were added to support the hotel. Concrete walls were added along the perimeter to support the new sidewalks. Two new elevators (replaced old) in expanded shafts were added with lobbies in the basement, lobby and second through fifth floors containing the hotel rooms. Within the layout of the historic hallways and lightwells, new room configurations were constructed, a total of 108 rooms, with HVAC system and bathrooms with shower, sink, and toilet. Supporting the hotel are management and staff offices, an exercise room and conference room. The Magnolia restaurant and kitchen are fully equipped and open for business.