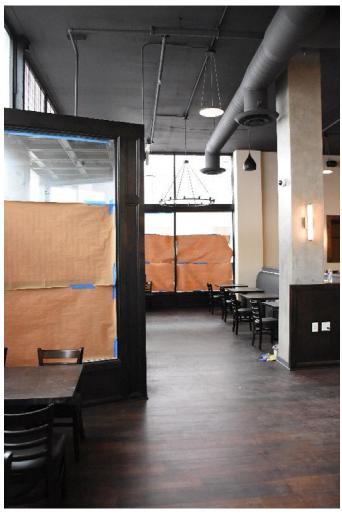

Interior work is complete, the lobby and rooms are furnished, and the restaurant serving great food. The lobby configuration, trim moldings and tile floors were retained and refurbished where needed. New openings to the front commercial bays, and to accessory rooms to the south and west were created for lobby access. In the basement electrical and other utilities, including stormwater tanks, were added to support the hotel. Concrete walls were added along the perimeter to support the new sidewalks. Two new elevators (replaced old) in expanded shafts were added with lobbies in the basement, lobby and second through fifth floors containing the hotel rooms. Within the layout of the historic hallways and lightwells, new room configurations were constructed, a total of 108 rooms, with HVAC system and bathrooms with shower, sink, and toilet. Supporting the hotel are management and staff offices, an exercise room and conference room. The Magnolia restaurant and kitchen are fully equipped and open for business.