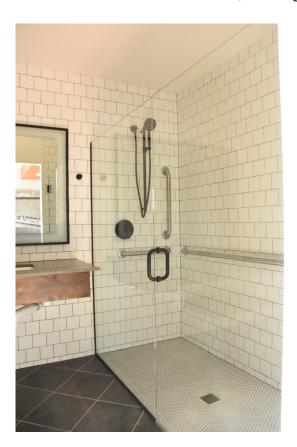

Interior work is complete, the lobby and rooms are furnished, and the restaurant serving great food. The lobby configuration, trim moldings and tile floors were retained and refurbished where needed. New openings to the front commercial bays, and to accessory rooms to the south and west were created for lobby access. In the basement electrical and other utilities, including stormwater tanks, were added to support the hotel. Concrete walls were added along the perimeter to support the new sidewalks. Two new elevators (replaced old) in expanded shafts were added with lobbies in the basement, lobby and second through fifth floors containing the hotel rooms. Within the layout of the historic hallways and lightwells, new room configurations were constructed, a total of 108 rooms, with HVAC system and bathrooms with shower, sink, and toilet. Supporting the hotel are management and staff offices, an exercise room and conference room. The Magnolia restaurant and kitchen are fully equipped and open for business.