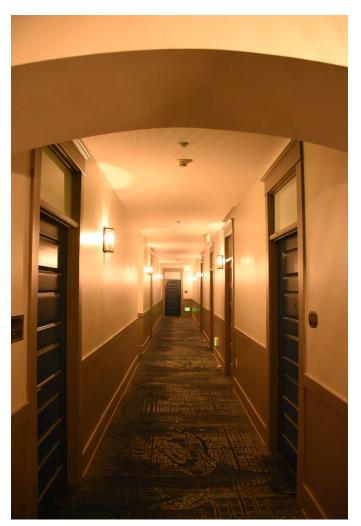

The total amount of the second phase of the Special Valuation Application is **\$8,281,958.24.** (Excel spreadsheet, 9/16/2020 is attached).

After suffering many years of wear and tear as an SRO apartment building, and almost a decade of abandonment with a leaking roof, pigeon infestation, and as a warren of Zombies and film makers, and suffering through the World Pandemic, the Otis is regaining its life. The building has been reworked inside from basement to rooftop penthouse, and outside from new concrete sidewalk (saving historic granite curbs and gutter bricks) to terra cotta parapet cap. The significant historic elements and detailing including lobby, southwest corner and central stairways, historic hallway configuration, and historic hallway transoms and doors have been repaired or replaced in kind.

Interior work is complete, the lobby and rooms are furnished, and the restaurant serving great food. The lobby configuration, trim moldings and tile floors were retained and refurbished where needed. New openings to the front commercial bays, and to accessory rooms to the south and west were created for lobby access. In the basement electrical and other utilities, including stormwater tanks, were added to support the hotel. Concrete walls were added along the perimeter to support the new sidewalks. Two new elevators (replaced old) in expanded shafts were added with lobbies in the basement, lobby and second through fifth floors containing the hotel rooms. Within the layout of the historic hallways and lightwells, new room configurations were constructed, a total of 108 rooms, with HVAC system and bathrooms with shower, sink, and toilet. Supporting the hotel are management and staff offices, an exercise room and conference room. The Magnolia restaurant and kitchen are fully equipped and open for business.