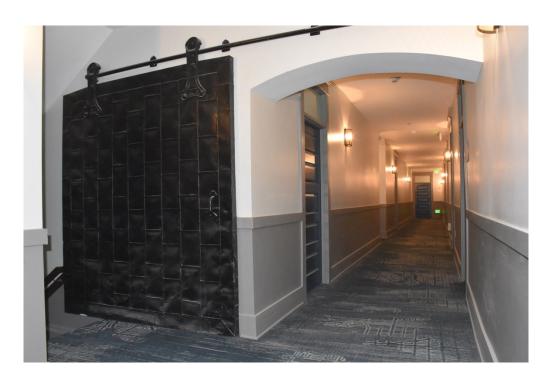

The total amount of the second phase of the Special Valuation Application is **\$8,281,958.24.** (Excel spreadsheet, 9/16/2020 is attached).

After suffering many years of wear and tear as an SRO apartment building, and almost a decade of abandonment with a leaking roof, pigeon infestation, and as a warren of Zombies and film makers, and suffering through the World Pandemic, the Otis is regaining its life. The building has been reworked inside from basement to rooftop penthouse, and outside from new concrete sidewalk (saving historic granite curbs and gutter bricks) to terra cotta parapet cap. The significant historic elements and detailing including lobby, southwest corner and central stairways, historic hallway configuration, and historic hallway transoms and doors have been repaired or replaced in kind.

Interior work is complete, the lobby and rooms are furnished, and the restaurant serving great food. The lobby configuration, trim moldings and tile floors were retained and refurbished where needed. New openings to the front commercial bays, and to accessory rooms to the south and west were created for lobby access. In the basement electrical and other utilities, including stormwater tanks, were added to support the hotel. Concrete walls were added along the perimeter to support the new sidewalks. Two new elevators (replaced old) in expanded shafts were added with lobbies in the basement, lobby and second through fifth floors containing the hotel rooms. Within the layout of the historic hallways and lightwells, new room configurations were constructed, a total of 108 rooms, with HVAC system and bathrooms with shower, sink, and toilet. Supporting the hotel are management and staff offices, an exercise room and conference room. The Magnolia restaurant and kitchen are fully equipped and open for business.