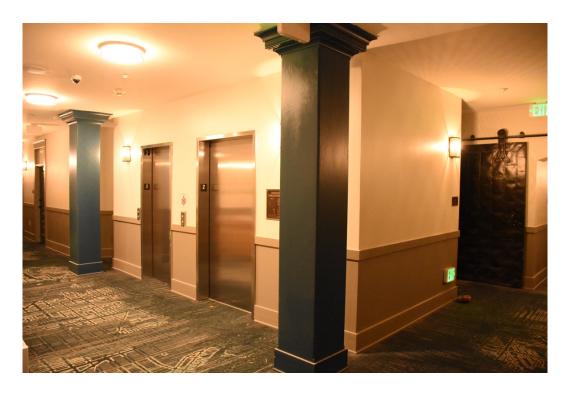

Interior work is complete, the lobby and rooms are furnished, and the restaurant serving great food. The lobby configuration, trim moldings and tile floors were retained and refurbished where needed. New openings to the front commercial bays, and to accessory rooms to the south and west were created for lobby access. In the basement electrical and other utilities, including stormwater tanks, were added to support the hotel. Concrete walls were added along the perimeter to support the new sidewalks. Two new elevators (replaced old) in expanded shafts were added with lobbies in the basement, lobby and second through fifth floors containing the hotel rooms. Within the layout of the historic hallways and lightwells, new room configurations were constructed, a total of 108 rooms, with HVAC system and bathrooms with shower, sink, and toilet. Supporting the hotel are management and staff offices, an exercise room and conference room. The Magnolia restaurant and kitchen are fully equipped and open for business.