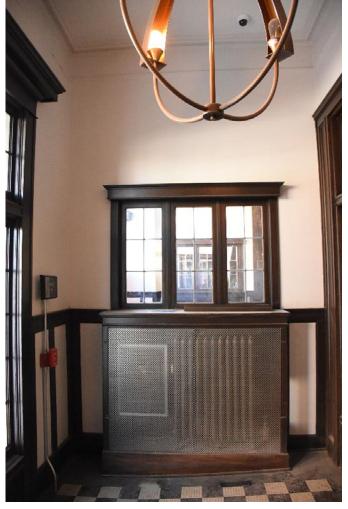

The total amount of the second phase of the Special Valuation Application is **\$8,281,958.24.** (Excel spreadsheet, 9/16/2020 is attached).

After suffering many years of wear and tear as an SRO apartment building, and almost a decade of abandonment with a leaking roof, pigeon infestation, and as a warren of Zombies and film makers, and suffering through the World Pandemic, the Otis is regaining its life. The building has been reworked inside from basement to rooftop penthouse, and outside from new concrete sidewalk (saving historic granite curbs and gutter bricks) to terra cotta parapet cap. The significant historic elements and detailing including lobby, southwest corner and central stairways, historic hallway configuration, and historic hallway transoms and doors have been repaired or replaced in kind.

Interior work is complete, the lobby and rooms are furnished, and the restaurant serving great food. The lobby configuration, trim moldings and tile floors were retained and refurbished where needed. New openings to the front commercial bays, and to accessory rooms to the south and west were created for lobby access. In the basement electrical and other utilities, including stormwater tanks, were added to support the hotel. Concrete walls were added along the perimeter to support the new sidewalks. Two new elevators (replaced old) in expanded shafts were added with lobbies in the basement, lobby and second through fifth floors containing the hotel rooms. Within the layout of the historic hallways and lightwells, new room configurations were constructed, a total of 108 rooms, with HVAC system and bathrooms with shower, sink, and toilet. Supporting the hotel are management and staff offices, an exercise room and conference room. The Magnolia restaurant and kitchen are fully equipped and open for business.