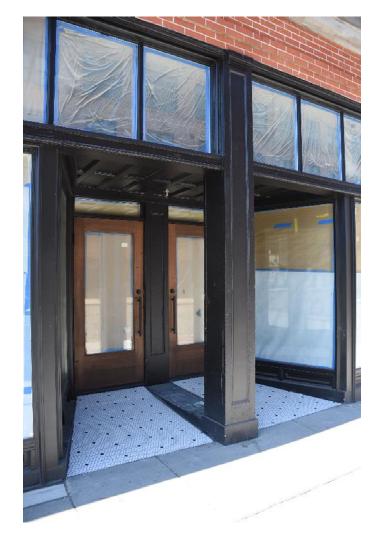

At the time of the Phase 1 Special Valuation application exterior work was in progress, and interior work was nearing completion.; removal of ca. 1970s storefronts from north façade (First Avenue), survey of remaining historic elements, and refurbishing, replacing, and rebuilding to replicate historic storefronts. This work included the cleaning, repair, and restoration of five panels of historic prism glass transom windows. The east façade storefronts, lobby front and lobby (main) entrance were found to be mostly intact beneath have been cleaned, refurbished, and replaced in kind depending on condition. These storefronts are predominantly in original configuration and material (except replaced and upgraded glass). The original deteriorated and essentially collapsing vaulted sidewalks along First Avenue and Madison Street were removed, walled in and repoured. The original granite curbs along First Avenue and the brick gutters (restored in 2011 city street project) were retained.