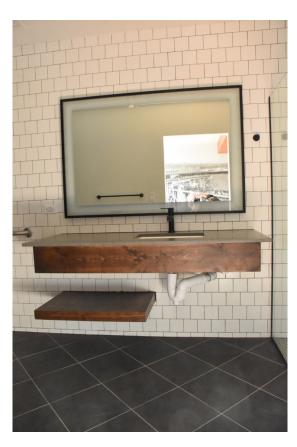

Interior work is complete, the lobby and rooms are furnished, and the restaurant serving great food. The lobby configuration, trim moldings and tile floors were retained and refurbished where needed. New openings to the front commercial bays, and to accessory rooms to the south and west were created for lobby access. In the basement electrical and other utilities, including stormwater tanks, were added to support the hotel. Concrete walls were added along the perimeter to support the new sidewalks. Two new elevators (replaced old) in expanded shafts were added with lobbies in the basement, lobby and second through fifth floors containing the hotel rooms. Within the layout of the historic hallways and lightwells, new room configurations were constructed, a total of 108 rooms, with HVAC system and bathrooms with shower, sink, and toilet. Supporting the hotel are management and staff offices, an exercise room and conference room. The Magnolia restaurant and kitchen are fully equipped and open for business.