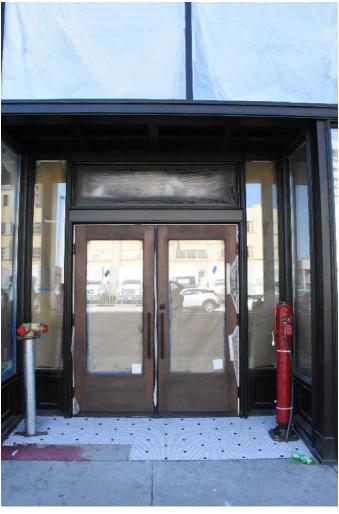

At the time of the Phase 1 Special Valuation application exterior work was in progress, and interior work was nearing completion.; removal of ca. 1970s storefronts from north façade (First Avenue), survey of remaining historic elements, and refurbishing, replacing, and rebuilding to replicate historic storefronts. This work included the cleaning, repair, and restoration of five panels of historic prism glass transom windows. The east façade storefronts, lobby front and lobby (main) entrance were found to be mostly intact beneath have been cleaned, refurbished, and replaced in kind depending on condition. These storefronts are predominantly in original configuration and material (except replaced and upgraded glass). The original deteriorated and essentially collapsing vaulted sidewalks along First Avenue and Madison Street were removed, walled in and repoured. The original granite curbs along First Avenue and the brick gutters (restored in 2011 city street project) were retained.