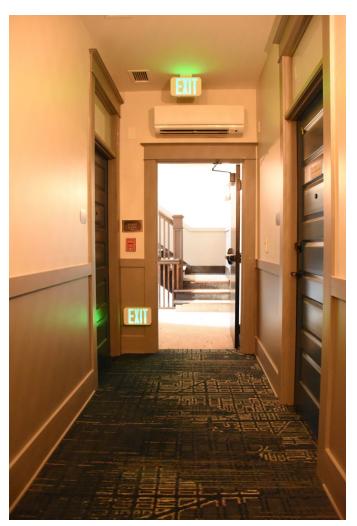

Interior work is complete, the lobby and rooms are furnished, and the restaurant serving great food. The lobby configuration, trim moldings and tile floors were retained and refurbished where needed. New openings to the front commercial bays, and to accessory rooms to the south and west were created for lobby access. In the basement electrical and other utilities, including stormwater tanks, were added to support the hotel. Concrete walls were added along the perimeter to support the new sidewalks. Two new elevators (replaced old) in expanded shafts were added with lobbies in the basement, lobby and second through fifth floors containing the hotel rooms. Within the layout of the historic hallways and lightwells, new room configurations were constructed, a total of 108 rooms, with HVAC system and bathrooms with shower, sink, and toilet. Supporting the hotel are management and staff offices, an exercise room and conference room. The Magnolia restaurant and kitchen are fully equipped and open for business.