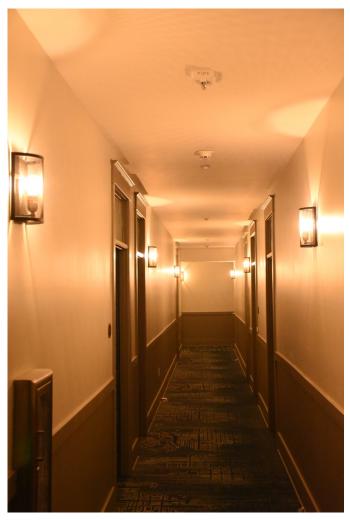

The total amount of the second phase of the Special Valuation Application is **\$8,281,958.24.** (Excel spreadsheet, 9/16/2020 is attached).

After suffering many years of wear and tear as an SRO apartment building, and almost a decade of abandonment with a leaking roof, pigeon infestation, and as a warren of Zombies and film makers, and suffering through the World Pandemic, the Otis is regaining its life. The building has been reworked inside from basement to rooftop penthouse, and outside from new concrete sidewalk (saving historic granite curbs and gutter bricks) to terra cotta parapet cap. The significant historic elements and detailing including lobby, southwest corner and central stairways, historic hallway configuration, and historic hallway transoms and doors have been repaired or replaced in kind.

Interior work is complete, the lobby and rooms are furnished, and the restaurant serving great food. The lobby configuration, trim moldings and tile floors were retained and refurbished where needed. New openings to the front commercial bays, and to accessory rooms to the south and west were created for lobby access. In the basement electrical and other utilities, including stormwater tanks, were added to support the hotel. Concrete walls were added along the perimeter to support the new sidewalks. Two new elevators (replaced old) in expanded shafts were added with lobbies in the basement, lobby and second through fifth floors containing the hotel rooms. Within the layout of the historic hallways and lightwells, new room configurations were constructed, a total of 108 rooms, with HVAC system and bathrooms with shower, sink, and toilet. Supporting the hotel are management and staff offices, an exercise room and conference room. The Magnolia restaurant and kitchen are fully equipped and open for business.