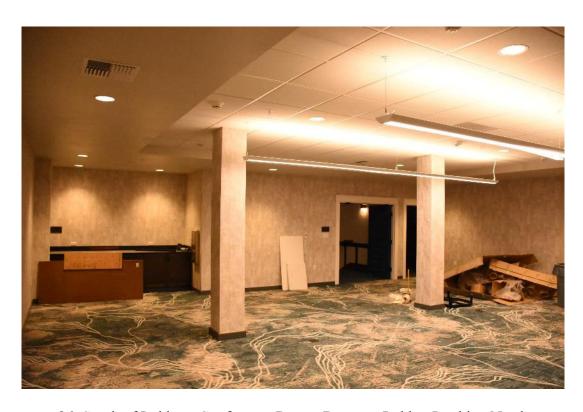

Interior work is complete, the lobby and rooms are furnished, and the restaurant serving great food. The lobby configuration, trim moldings and tile floors were retained and refurbished where needed. New openings to the front commercial bays, and to accessory rooms to the south and west were created for lobby access. In the basement electrical and other utilities, including stormwater tanks, were added to support the hotel. Concrete walls were added along the perimeter to support the new sidewalks. Two new elevators (replaced old) in expanded shafts were added with lobbies in the basement, lobby and second through fifth floors containing the hotel rooms. Within the layout of the historic hallways and lightwells, new room configurations were constructed, a total of 108 rooms, with HVAC system and bathrooms with shower, sink, and toilet. Supporting the hotel are management and staff offices, an exercise room and conference room. The Magnolia restaurant and kitchen are fully equipped and open for business.