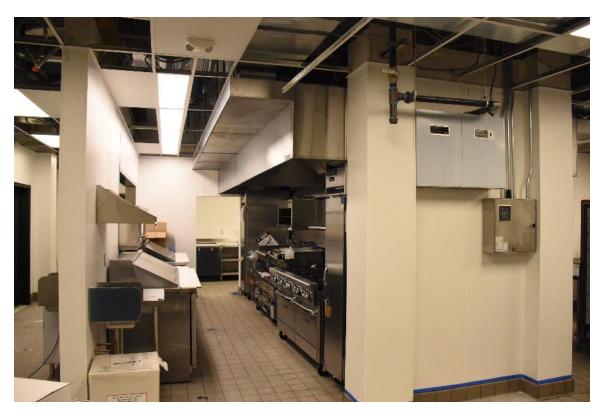

Interior work is complete, the lobby and rooms are furnished, and the restaurant serving great food. The lobby configuration, trim moldings and tile floors were retained and refurbished where needed. New openings to the front commercial bays, and to accessory rooms to the south and west were created for lobby access. In the basement electrical and other utilities, including stormwater tanks, were added to support the hotel. Concrete walls were added along the perimeter to support the new sidewalks. Two new elevators (replaced old) in expanded shafts were added with lobbies in the basement, lobby and second through fifth floors containing the hotel rooms. Within the layout of the historic hallways and lightwells, new room configurations were constructed, a total of 108 rooms, with HVAC system and bathrooms with shower, sink, and toilet. Supporting the hotel are management and staff offices, an exercise room and conference room. The Magnolia restaurant and kitchen are fully equipped and open for business.