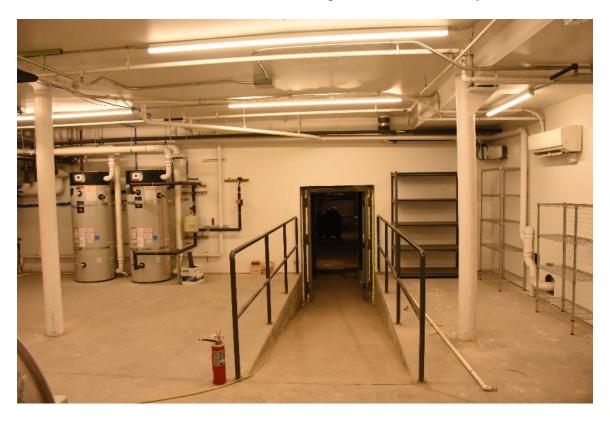

Interior work is complete, the lobby and rooms are furnished, and the restaurant serving great food. The lobby configuration, trim moldings and tile floors were retained and refurbished where needed. New openings to the front commercial bays, and to accessory rooms to the south and west were created for lobby access. In the basement electrical and other utilities, including stormwater tanks, were added to support the hotel. Concrete walls were added along the perimeter to support the new sidewalks. Two new elevators (replaced old) in expanded shafts were added with lobbies in the basement, lobby and second through fifth floors containing the hotel rooms. Within the layout of the historic hallways and lightwells, new room configurations were constructed, a total of 108 rooms, with HVAC system and bathrooms with shower, sink, and toilet. Supporting the hotel are management and staff offices, an exercise room and conference room. The Magnolia restaurant and kitchen are fully equipped and open for business.