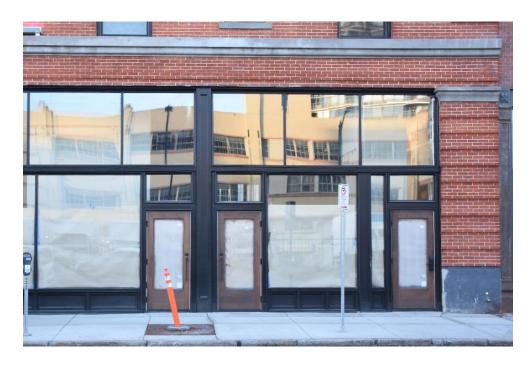

At the time of the Phase 1 Special Valuation application exterior work was in progress, and interior work was nearing completion.; removal of ca. 1970s storefronts from north façade (First Avenue), survey of remaining historic elements, and refurbishing, replacing, and rebuilding to replicate historic storefronts. This work included the cleaning, repair, and restoration of five panels of historic prism glass transom windows. The east façade storefronts, lobby front and lobby (main) entrance were found to be mostly intact beneath have been cleaned, refurbished, and replaced in kind depending on condition. These storefronts are predominantly in original configuration and material (except replaced and upgraded glass). The original deteriorated and essentially collapsing vaulted sidewalks along First Avenue and Madison Street were removed, walled in and repoured. The original granite curbs along First Avenue and the brick gutters (restored in 2011 city street project) were retained.