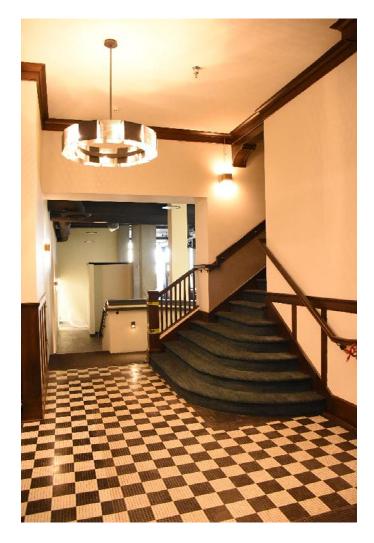

The total amount of the second phase of the Special Valuation Application is **\$8,281,958.24.** (Excel spreadsheet, 9/16/2020 is attached).

After suffering many years of wear and tear as an SRO apartment building, and almost a decade of abandonment with a leaking roof, pigeon infestation, and as a warren of Zombies and film makers, and suffering through the World Pandemic, the Otis is regaining its life. The building has been reworked inside from basement to rooftop penthouse, and outside from new concrete sidewalk (saving historic granite curbs and gutter bricks) to terra cotta parapet cap. The significant historic elements and detailing including lobby, southwest corner and central stairways, historic hallway configuration, and historic hallway transoms and doors have been repaired or replaced in kind.

Interior work is complete, the lobby and rooms are furnished, and the restaurant serving great food. The lobby configuration, trim moldings and tile floors were retained and refurbished where needed. New openings to the front commercial bays, and to accessory rooms to the south and west were created for lobby access. In the basement electrical and other utilities, including stormwater tanks, were added to support the hotel. Concrete walls were added along the perimeter to support the new sidewalks. Two new elevators (replaced old) in expanded shafts were added with lobbies in the basement, lobby and second through fifth floors containing the hotel rooms. Within the layout of the historic hallways and lightwells, new room configurations were constructed, a total of 108 rooms, with HVAC system and bathrooms with shower, sink, and toilet. Supporting the hotel are management and staff offices, an exercise room and conference room. The Magnolia restaurant and kitchen are fully equipped and open for business.