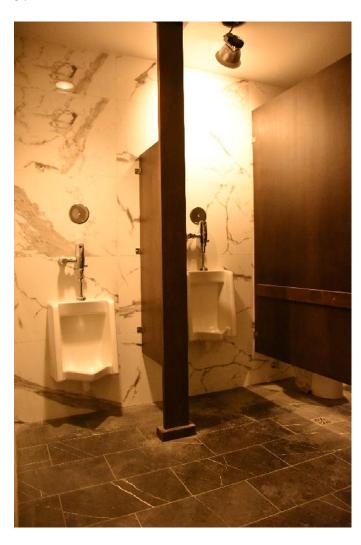

Interior work is complete, the lobby and rooms are furnished, and the restaurant serving great food. The lobby configuration, trim moldings and tile floors were retained and refurbished where needed. New openings to the front commercial bays, and to accessory rooms to the south and west were created for lobby access. In the basement electrical and other utilities, including stormwater tanks, were added to support the hotel. Concrete walls were added along the perimeter to support the new sidewalks. Two new elevators (replaced old) in expanded shafts were added with lobbies in the basement, lobby and second through fifth floors containing the hotel rooms. Within the layout of the historic hallways and lightwells, new room configurations were constructed, a total of 108 rooms, with HVAC system and bathrooms with shower, sink, and toilet. Supporting the hotel are management and staff offices, an exercise room and conference room. The Magnolia restaurant and kitchen are fully equipped and open for business.