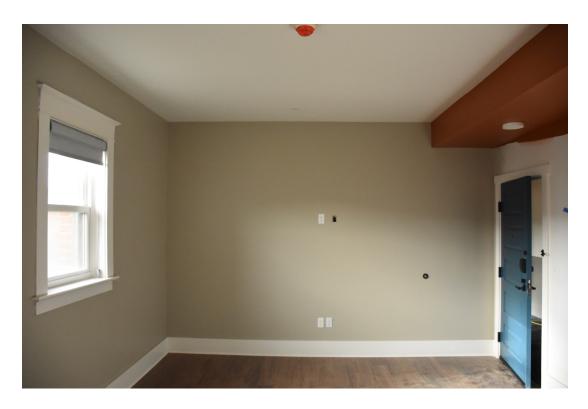

Interior work is complete, the lobby and rooms are furnished, and the restaurant serving great food. The lobby configuration, trim moldings and tile floors were retained and refurbished where needed. New openings to the front commercial bays, and to accessory rooms to the south and west were created for lobby access. In the basement electrical and other utilities, including stormwater tanks, were added to support the hotel. Concrete walls were added along the perimeter to support the new sidewalks. Two new elevators (replaced old) in expanded shafts were added with lobbies in the basement, lobby and second through fifth floors containing the hotel rooms. Within the layout of the historic hallways and lightwells, new room configurations were constructed, a total of 108 rooms, with HVAC system and bathrooms with shower, sink, and toilet. Supporting the hotel are management and staff offices, an exercise room and conference room. The Magnolia restaurant and kitchen are fully equipped and open for business.