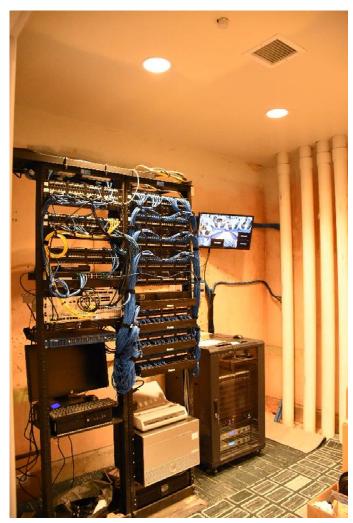

Interior work is complete, the lobby and rooms are furnished, and the restaurant serving great food. The lobby configuration, trim moldings and tile floors were retained and refurbished where needed. New openings to the front commercial bays, and to accessory rooms to the south and west were created for lobby access. In the basement electrical and other utilities, including stormwater tanks, were added to support the hotel. Concrete walls were added along the perimeter to support the new sidewalks. Two new elevators (replaced old) in expanded shafts were added with lobbies in the basement, lobby and second through fifth floors containing the hotel rooms. Within the layout of the historic hallways and lightwells, new room configurations were constructed, a total of 108 rooms, with HVAC system and bathrooms with shower, sink, and toilet. Supporting the hotel are management and staff offices, an exercise room and conference room. The Magnolia restaurant and kitchen are fully equipped and open for business.