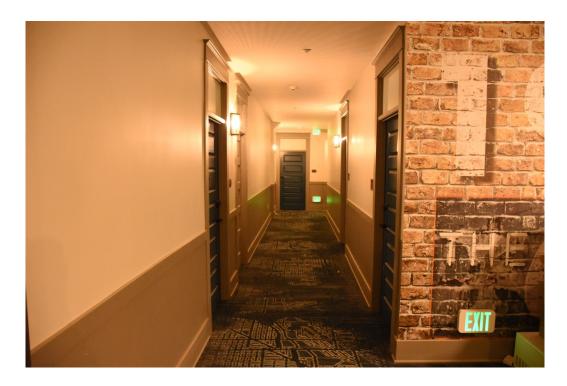

The total amount of the second phase of the Special Valuation Application is **\$8,281,958.24.** (Excel spreadsheet, 9/16/2020 is attached).

After suffering many years of wear and tear as an SRO apartment building, and almost a decade of abandonment with a leaking roof, pigeon infestation, and as a warren of Zombies and film makers, and suffering through the World Pandemic, the Otis is regaining its life. The building has been reworked inside from basement to rooftop penthouse, and outside from new concrete sidewalk (saving historic granite curbs and gutter bricks) to terra cotta parapet cap. The significant historic elements and detailing including lobby, southwest corner and central stairways, historic hallway configuration, and historic hallway transoms and doors have been repaired or replaced in kind.

Interior work is complete, the lobby and rooms are furnished, and the restaurant serving great food. The lobby configuration, trim moldings and tile floors were retained and refurbished where needed. New openings to the front commercial bays, and to accessory rooms to the south and west were created for lobby access. In the basement electrical and other utilities, including stormwater tanks, were added to support the hotel. Concrete walls were added along the perimeter to support the new sidewalks. Two new elevators (replaced old) in expanded shafts were added with lobbies in the basement, lobby and second through fifth floors containing the hotel rooms. Within the layout of the historic hallways and lightwells, new room configurations were constructed, a total of 108 rooms, with HVAC system and bathrooms with shower, sink, and toilet. Supporting the hotel are management and staff offices, an exercise room and conference room. The Magnolia restaurant and kitchen are fully equipped and open for business.