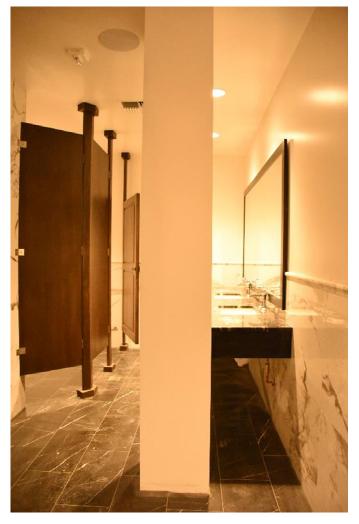

Interior work is complete, the lobby and rooms are furnished, and the restaurant serving great food. The lobby configuration, trim moldings and tile floors were retained and refurbished where needed. New openings to the front commercial bays, and to accessory rooms to the south and west were created for lobby access. In the basement electrical and other utilities, including stormwater tanks, were added to support the hotel. Concrete walls were added along the perimeter to support the new sidewalks. Two new elevators (replaced old) in expanded shafts were added with lobbies in the basement, lobby and second through fifth floors containing the hotel rooms. Within the layout of the historic hallways and lightwells, new room configurations were constructed, a total of 108 rooms, with HVAC system and bathrooms with shower, sink, and toilet. Supporting the hotel are management and staff offices, an exercise room and conference room. The Magnolia restaurant and kitchen are fully equipped and open for business.