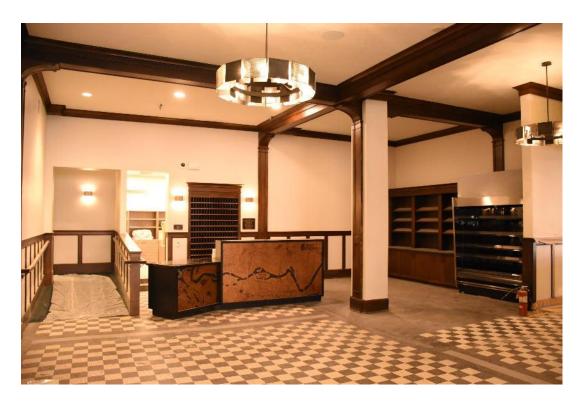

The total amount of the second phase of the Special Valuation Application is **\$8,281,958.24.** (Excel spreadsheet, 9/16/2020 is attached).

After suffering many years of wear and tear as an SRO apartment building, and almost a decade of abandonment with a leaking roof, pigeon infestation, and as a warren of Zombies and film makers, and suffering through the World Pandemic, the Otis is regaining its life. The building has been reworked inside from basement to rooftop penthouse, and outside from new concrete sidewalk (saving historic granite curbs and gutter bricks) to terra cotta parapet cap. The significant historic elements and detailing including lobby, southwest corner and central stairways, historic hallway configuration, and historic hallway transoms and doors have been repaired or replaced in kind.

Interior work is complete, the lobby and rooms are furnished, and the restaurant serving great food. The lobby configuration, trim moldings and tile floors were retained and refurbished where needed. New openings to the front commercial bays, and to accessory rooms to the south and west were created for lobby access. In the basement electrical and other utilities, including stormwater tanks, were added to support the hotel. Concrete walls were added along the perimeter to support the new sidewalks. Two new elevators (replaced old) in expanded shafts were added with lobbies in the basement, lobby and second through fifth floors containing the hotel rooms. Within the layout of the historic hallways and lightwells, new room configurations were constructed, a total of 108 rooms, with HVAC system and bathrooms with shower, sink, and toilet. Supporting the hotel are management and staff offices, an exercise room and conference room. The Magnolia restaurant and kitchen are fully equipped and open for business.