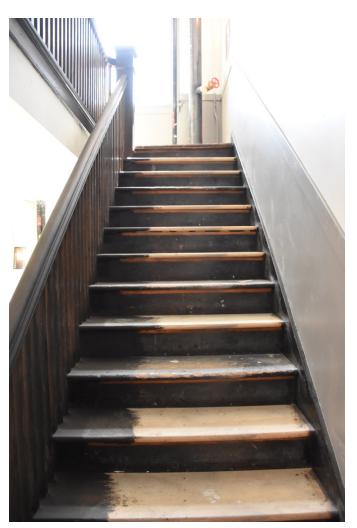

The total amount of the second phase of the Special Valuation Application is **\$8,281,958.24.** (Excel spreadsheet, 9/16/2020 is attached).

After suffering many years of wear and tear as an SRO apartment building, and almost a decade of abandonment with a leaking roof, pigeon infestation, and as a warren of Zombies and film makers, and suffering through the World Pandemic, the Otis is regaining its life. The building has been reworked inside from basement to rooftop penthouse, and outside from new concrete sidewalk (saving historic granite curbs and gutter bricks) to terra cotta parapet cap. The significant historic elements and detailing including lobby, southwest corner and central stairways, historic hallway configuration, and historic hallway transoms and doors have been repaired or replaced in kind.