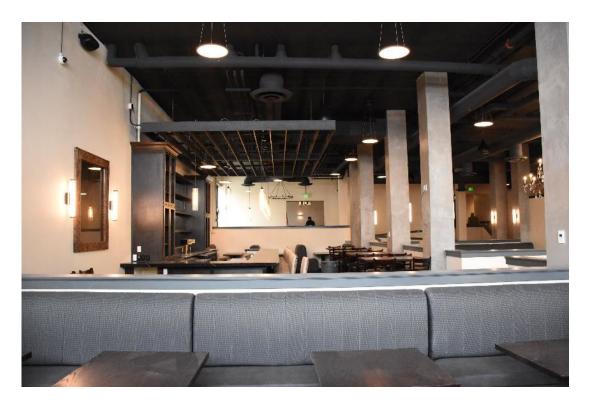

Interior work is complete, the lobby and rooms are furnished, and the restaurant serving great food. The lobby configuration, trim moldings and tile floors were retained and refurbished where needed. New openings to the front commercial bays, and to accessory rooms to the south and west were created for lobby access. In the basement electrical and other utilities, including stormwater tanks, were added to support the hotel. Concrete walls were added along the perimeter to support the new sidewalks. Two new elevators (replaced old) in expanded shafts were added with lobbies in the basement, lobby and second through fifth floors containing the hotel rooms. Within the layout of the historic hallways and lightwells, new room configurations were constructed, a total of 108 rooms, with HVAC system and bathrooms with shower, sink, and toilet. Supporting the hotel are management and staff offices, an exercise room and conference room. The Magnolia restaurant and kitchen are fully equipped and open for business.