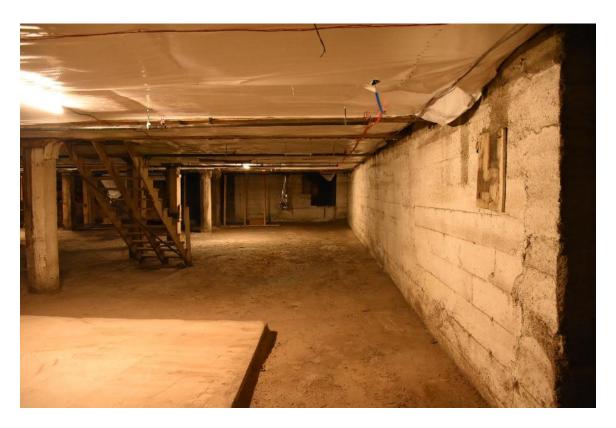

Interior work is complete, the lobby and rooms are furnished, and the restaurant serving great food. The lobby configuration, trim moldings and tile floors were retained and refurbished where needed. New openings to the front commercial bays, and to accessory rooms to the south and west were created for lobby access. In the basement electrical and other utilities, including stormwater tanks, were added to support the hotel. Concrete walls were added along the perimeter to support the new sidewalks. Two new elevators (replaced old) in expanded shafts were added with lobbies in the basement, lobby and second through fifth floors containing the hotel rooms. Within the layout of the historic hallways and lightwells, new room configurations were constructed, a total of 108 rooms, with HVAC system and bathrooms with shower, sink, and toilet. Supporting the hotel are management and staff offices, an exercise room and conference room. The Magnolia restaurant and kitchen are fully equipped and open for business.