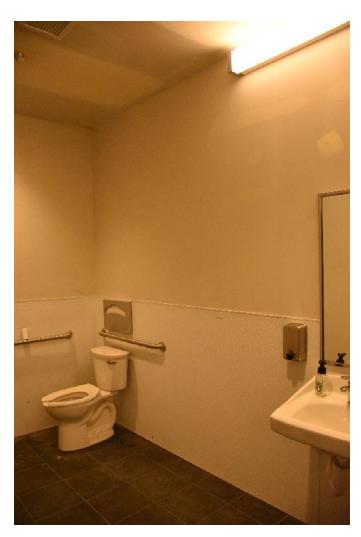

Interior work is complete, the lobby and rooms are furnished, and the restaurant serving great food. The lobby configuration, trim moldings and tile floors were retained and refurbished where needed. New openings to the front commercial bays, and to accessory rooms to the south and west were created for lobby access. In the basement electrical and other utilities, including stormwater tanks, were added to support the hotel. Concrete walls were added along the perimeter to support the new sidewalks. Two new elevators (replaced old) in expanded shafts were added with lobbies in the basement, lobby and second through fifth floors containing the hotel rooms. Within the layout of the historic hallways and lightwells, new room configurations were constructed, a total of 108 rooms, with HVAC system and bathrooms with shower, sink, and toilet. Supporting the hotel are management and staff offices, an exercise room and conference room. The Magnolia restaurant and kitchen are fully equipped and open for business.