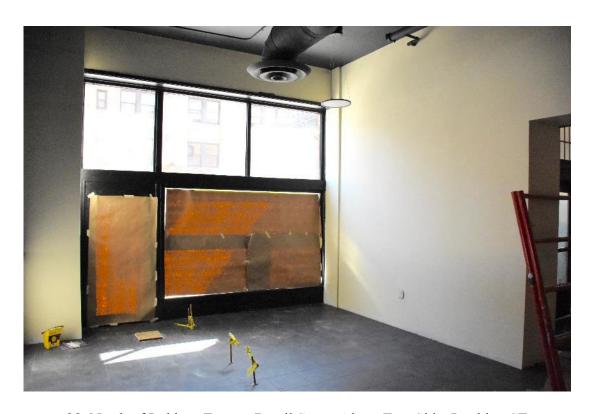

At the time of the Phase 1 Special Valuation application exterior work was in progress, and interior work was nearing completion.; removal of ca. 1970s storefronts from north façade (First Avenue), survey of remaining historic elements, and refurbishing, replacing, and rebuilding to replicate historic storefronts. This work included the cleaning, repair, and restoration of five panels of historic prism glass transom windows. The east façade storefronts, lobby front and lobby (main) entrance were found to be mostly intact beneath have been cleaned, refurbished, and replaced in kind depending on condition. These storefronts are predominantly in original configuration and material (except replaced and upgraded glass). The original deteriorated and essentially collapsing vaulted sidewalks along First Avenue and Madison Street were removed, walled in and repoured. The original granite curbs along First Avenue and the brick gutters (restored in 2011 city street project) were retained.