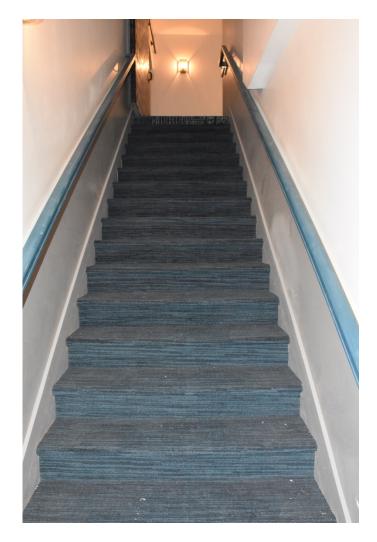

The total amount of the second phase of the Special Valuation Application is **\$8,281,958.24.** (Excel spreadsheet, 9/16/2020 is attached).

After suffering many years of wear and tear as an SRO apartment building, and almost a decade of abandonment with a leaking roof, pigeon infestation, and as a warren of Zombies and film makers, and suffering through the World Pandemic, the Otis is regaining its life. The building has been reworked inside from basement to rooftop penthouse, and outside from new concrete sidewalk (saving historic granite curbs and gutter bricks) to terra cotta parapet cap. The significant historic elements and detailing including lobby, southwest corner and central stairways, historic hallway configuration, and historic hallway transoms and doors have been repaired or replaced in kind.

Interior work is complete, the lobby and rooms are furnished, and the restaurant serving great food. The lobby configuration, trim moldings and tile floors were retained and refurbished where needed. New openings to the front commercial bays, and to accessory rooms to the south and west were created for lobby access. In the basement electrical and other utilities, including stormwater tanks, were added to support the hotel. Concrete walls were added along the perimeter to support the new sidewalks. Two new elevators (replaced old) in expanded shafts were added with lobbies in the basement, lobby and second through fifth floors containing the hotel rooms. Within the layout of the historic hallways and lightwells, new room configurations were constructed, a total of 108 rooms, with HVAC system and bathrooms with shower, sink, and toilet. Supporting the hotel are management and staff offices, an exercise room and conference room. The Magnolia restaurant and kitchen are fully equipped and open for business.