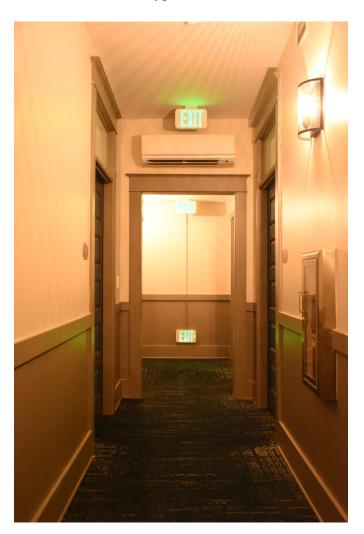

Interior work is complete, the lobby and rooms are furnished, and the restaurant serving great food. The lobby configuration, trim moldings and tile floors were retained and refurbished where needed. New openings to the front commercial bays, and to accessory rooms to the south and west were created for lobby access. In the basement electrical and other utilities, including stormwater tanks, were added to support the hotel. Concrete walls were added along the perimeter to support the new sidewalks. Two new elevators (replaced old) in expanded shafts were added with lobbies in the basement, lobby and second through fifth floors containing the hotel rooms. Within the layout of the historic hallways and lightwells, new room configurations were constructed, a total of 108 rooms, with HVAC system and bathrooms with shower, sink, and toilet. Supporting the hotel are management and staff offices, an exercise room and conference room. The Magnolia restaurant and kitchen are fully equipped and open for business.