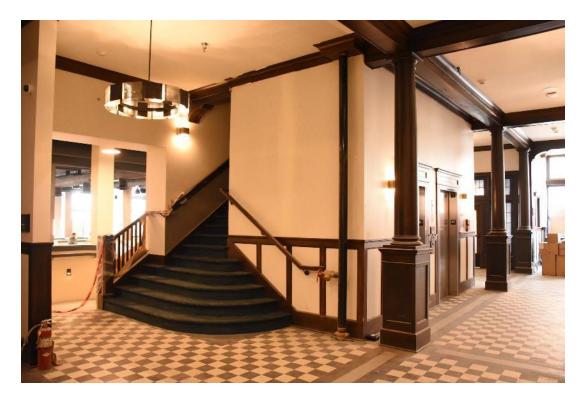

The total amount of the second phase of the Special Valuation Application is **\$8,281,958.24.** (Excel spreadsheet, 9/16/2020 is attached).

After suffering many years of wear and tear as an SRO apartment building, and almost a decade of abandonment with a leaking roof, pigeon infestation, and as a warren of Zombies and film makers, and suffering through the World Pandemic, the Otis is regaining its life. The building has been reworked inside from basement to rooftop penthouse, and outside from new concrete sidewalk (saving historic granite curbs and gutter bricks) to terra cotta parapet cap. The significant historic elements and detailing including lobby, southwest corner and central stairways, historic hallway configuration, and historic hallway transoms and doors have been repaired or replaced in kind.

Interior work is complete, the lobby and rooms are furnished, and the restaurant serving great food. The lobby configuration, trim moldings and tile floors were retained and refurbished where needed. New openings to the front commercial bays, and to accessory rooms to the south and west were created for lobby access. In the basement electrical and other utilities, including stormwater tanks, were added to support the hotel. Concrete walls were added along the perimeter to support the new sidewalks. Two new elevators (replaced old) in expanded shafts were added with lobbies in the basement, lobby and second through fifth floors containing the hotel rooms. Within the layout of the historic hallways and lightwells, new room configurations were constructed, a total of 108 rooms, with HVAC system and bathrooms with shower, sink, and toilet. Supporting the hotel are management and staff offices, an exercise room and conference room. The Magnolia restaurant and kitchen are fully equipped and open for business.