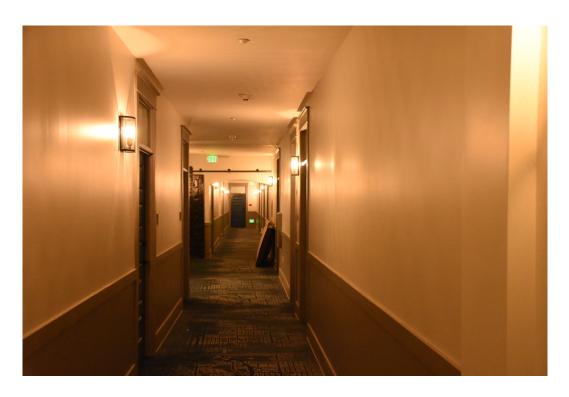

The total amount of the second phase of the Special Valuation Application is **\$8,281,958.24.** (Excel spreadsheet, 9/16/2020 is attached).

After suffering many years of wear and tear as an SRO apartment building, and almost a decade of abandonment with a leaking roof, pigeon infestation, and as a warren of Zombies and film makers, and suffering through the World Pandemic, the Otis is regaining its life. The building has been reworked inside from basement to rooftop penthouse, and outside from new concrete sidewalk (saving historic granite curbs and gutter bricks) to terra cotta parapet cap. The significant historic elements and detailing including lobby, southwest corner and central stairways, historic hallway configuration, and historic hallway transoms and doors have been repaired or replaced in kind.

Interior work is complete, the lobby and rooms are furnished, and the restaurant serving great food. The lobby configuration, trim moldings and tile floors were retained and refurbished where needed. New openings to the front commercial bays, and to accessory rooms to the south and west were created for lobby access. In the basement electrical and other utilities, including stormwater tanks, were added to support the hotel. Concrete walls were added along the perimeter to support the new sidewalks. Two new elevators (replaced old) in expanded shafts were added with lobbies in the basement, lobby and second through fifth floors containing the hotel rooms. Within the layout of the historic hallways and lightwells, new room configurations were constructed, a total of 108 rooms, with HVAC system and bathrooms with shower, sink, and toilet. Supporting the hotel are management and staff offices, an exercise room and conference room. The Magnolia restaurant and kitchen are fully equipped and open for business.