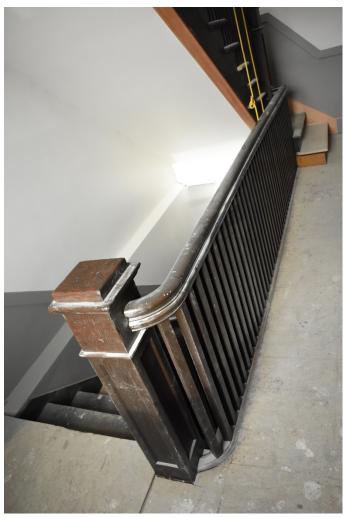

The total amount of the second phase of the Special Valuation Application is **\$8,281,958.24.** (Excel spreadsheet, 9/16/2020 is attached).

After suffering many years of wear and tear as an SRO apartment building, and almost a decade of abandonment with a leaking roof, pigeon infestation, and as a warren of Zombies and film makers, and suffering through the World Pandemic, the Otis is regaining its life. The building has been reworked inside from basement to rooftop penthouse, and outside from new concrete sidewalk (saving historic granite curbs and gutter bricks) to terra cotta parapet cap. The significant historic elements and detailing including lobby, southwest corner and central stairways, historic hallway configuration, and historic hallway transoms and doors have been repaired or replaced in kind.