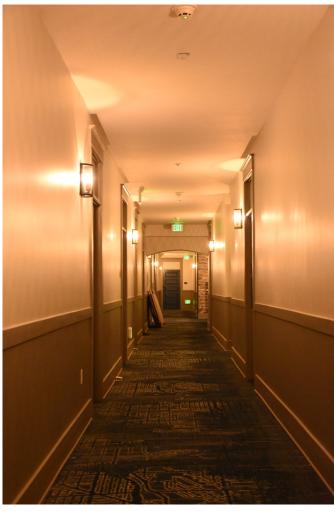

The total amount of the second phase of the Special Valuation Application is **\$8,281,958.24.** (Excel spreadsheet, 9/16/2020 is attached).

After suffering many years of wear and tear as an SRO apartment building, and almost a decade of abandonment with a leaking roof, pigeon infestation, and as a warren of Zombies and film makers, and suffering through the World Pandemic, the Otis is regaining its life. The building has been reworked inside from basement to rooftop penthouse, and outside from new concrete sidewalk (saving historic granite curbs and gutter bricks) to terra cotta parapet cap. The significant historic elements and detailing including lobby, southwest corner and central stairways, historic hallway configuration, and historic hallway transoms and doors have been repaired or replaced in kind.

Interior work is complete, the lobby and rooms are furnished, and the restaurant serving great food. The lobby configuration, trim moldings and tile floors were retained and refurbished where needed. New openings to the front commercial bays, and to accessory rooms to the south and west were created for lobby access. In the basement electrical and other utilities, including stormwater tanks, were added to support the hotel. Concrete walls were added along the perimeter to support the new sidewalks. Two new elevators (replaced old) in expanded shafts were added with lobbies in the basement, lobby and second through fifth floors containing the hotel rooms. Within the layout of the historic hallways and lightwells, new room configurations were constructed, a total of 108 rooms, with HVAC system and bathrooms with shower, sink, and toilet. Supporting the hotel are management and staff offices, an exercise room and conference room. The Magnolia restaurant and kitchen are fully equipped and open for business.