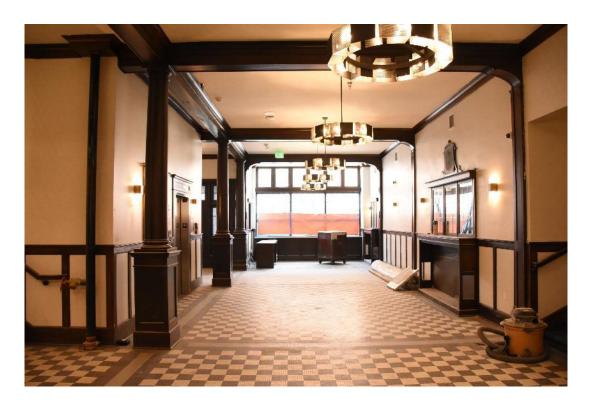

The total amount of the second phase of the Special Valuation Application is **\$8,281,958.24.** (Excel spreadsheet, 9/16/2020 is attached).

After suffering many years of wear and tear as an SRO apartment building, and almost a decade of abandonment with a leaking roof, pigeon infestation, and as a warren of Zombies and film makers, and suffering through the World Pandemic, the Otis is regaining its life. The building has been reworked inside from basement to rooftop penthouse, and outside from new concrete sidewalk (saving historic granite curbs and gutter bricks) to terra cotta parapet cap. The significant historic elements and detailing including lobby, southwest corner and central stairways, historic hallway configuration, and historic hallway transoms and doors have been repaired or replaced in kind.

Interior work is complete, the lobby and rooms are furnished, and the restaurant serving great food. The lobby configuration, trim moldings and tile floors were retained and refurbished where needed. New openings to the front commercial bays, and to accessory rooms to the south and west were created for lobby access. In the basement electrical and other utilities, including stormwater tanks, were added to support the hotel. Concrete walls were added along the perimeter to support the new sidewalks. Two new elevators (replaced old) in expanded shafts were added with lobbies in the basement, lobby and second through fifth floors containing the hotel rooms. Within the layout of the historic hallways and lightwells, new room configurations were constructed, a total of 108 rooms, with HVAC system and bathrooms with shower, sink, and toilet. Supporting the hotel are management and staff offices, an exercise room and conference room. The Magnolia restaurant and kitchen are fully equipped and open for business.