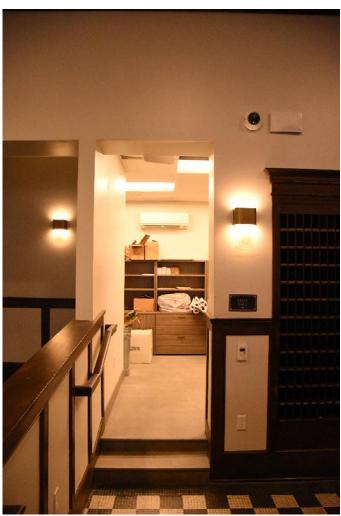

The total amount of the second phase of the Special Valuation Application is **\$8,281,958.24.** (Excel spreadsheet, 9/16/2020 is attached).

After suffering many years of wear and tear as an SRO apartment building, and almost a decade of abandonment with a leaking roof, pigeon infestation, and as a warren of Zombies and film makers, and suffering through the World Pandemic, the Otis is regaining its life. The building has been reworked inside from basement to rooftop penthouse, and outside from new concrete sidewalk (saving historic granite curbs and gutter bricks) to terra cotta parapet cap. The significant historic elements and detailing including lobby, southwest corner and central stairways, historic hallway configuration, and historic hallway transoms and doors have been repaired or replaced in kind.

Interior work is complete, the lobby and rooms are furnished, and the restaurant serving great food. The lobby configuration, trim moldings and tile floors were retained and refurbished where needed. New openings to the front commercial bays, and to accessory rooms to the south and west were created for lobby access. In the basement electrical and other utilities, including stormwater tanks, were added to support the hotel. Concrete walls were added along the perimeter to support the new sidewalks. Two new elevators (replaced old) in expanded shafts were added with lobbies in the basement, lobby and second through fifth floors containing the hotel rooms. Within the layout of the historic hallways and lightwells, new room configurations were constructed, a total of 108 rooms, with HVAC system and bathrooms with shower, sink, and toilet. Supporting the hotel are management and staff offices, an exercise room and conference room. The Magnolia restaurant and kitchen are fully equipped and open for business.