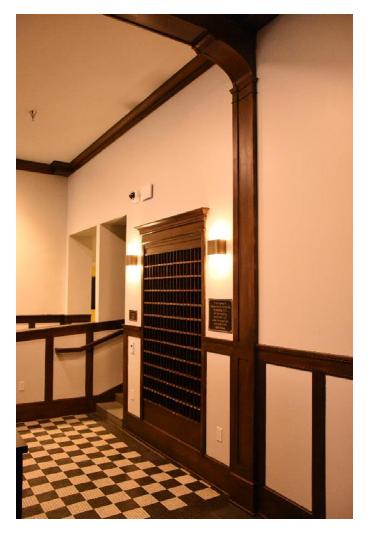

The total amount of the second phase of the Special Valuation Application is **\$8,281,958.24.** (Excel spreadsheet, 9/16/2020 is attached).

After suffering many years of wear and tear as an SRO apartment building, and almost a decade of abandonment with a leaking roof, pigeon infestation, and as a warren of Zombies and film makers, and suffering through the World Pandemic, the Otis is regaining its life. The building has been reworked inside from basement to rooftop penthouse, and outside from new concrete sidewalk (saving historic granite curbs and gutter bricks) to terra cotta parapet cap. The significant historic elements and detailing including lobby, southwest corner and central stairways, historic hallway configuration, and historic hallway transoms and doors have been repaired or replaced in kind.

Interior work is complete, the lobby and rooms are furnished, and the restaurant serving great food. The lobby configuration, trim moldings and tile floors were retained and refurbished where needed. New openings to the front commercial bays, and to accessory rooms to the south and west were created for lobby access. In the basement electrical and other utilities, including stormwater tanks, were added to support the hotel. Concrete walls were added along the perimeter to support the new sidewalks. Two new elevators (replaced old) in expanded shafts were added with lobbies in the basement, lobby and second through fifth floors containing the hotel rooms. Within the layout of the historic hallways and lightwells, new room configurations were constructed, a total of 108 rooms, with HVAC system and bathrooms with shower, sink, and toilet. Supporting the hotel are management and staff offices, an exercise room and conference room. The Magnolia restaurant and kitchen are fully equipped and open for business.