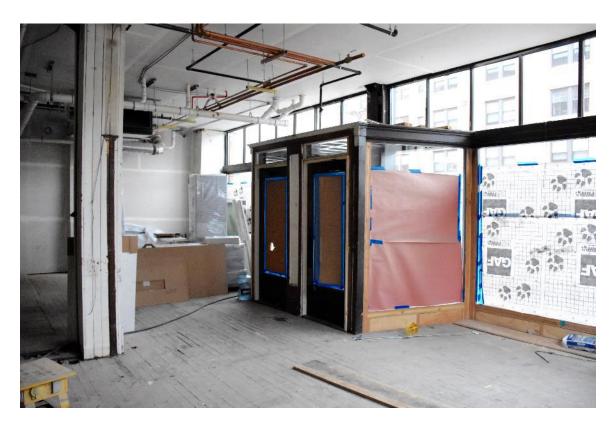

At the time of the Phase 1 Special Valuation application exterior work was in progress, and interior work was nearing completion.; removal of ca. 1970s storefronts from north façade (First Avenue), survey of remaining historic elements, and refurbishing, replacing, and rebuilding to replicate historic storefronts. This work included the cleaning, repair, and restoration of five panels of historic prism glass transom windows. The east façade storefronts, lobby front and lobby (main) entrance were found to be mostly intact beneath have been cleaned, refurbished, and replaced in kind depending on condition. These storefronts are predominantly in original configuration and material (except replaced and upgraded glass). The original deteriorated and essentially collapsing vaulted sidewalks along First Avenue and Madison Street were removed, walled in and repoured. The original granite curbs along First Avenue and the brick gutters (restored in 2011 city street project) were retained.

Interior work is complete, the lobby and rooms are furnished, and the restaurant serving great food. The lobby configuration, trim moldings and tile floors were retained and refurbished where needed. New openings to the front commercial bays, and to accessory rooms to the south and west were created for lobby access. In the basement electrical and other utilities, including stormwater tanks, were added to support the hotel. Concrete walls were added along the perimeter to support the new sidewalks. Two new elevators (replaced old) in expanded shafts were added with lobbies in the basement, lobby and second through fifth floors containing the hotel rooms. Within the layout of the historic hallways and lightwells, new room configurations were constructed, a total of 108 rooms, with HVAC system and bathrooms with shower, sink, and toilet. Supporting the hotel are management and staff offices, an exercise room and conference room. The Magnolia restaurant and kitchen are fully equipped and open for business.