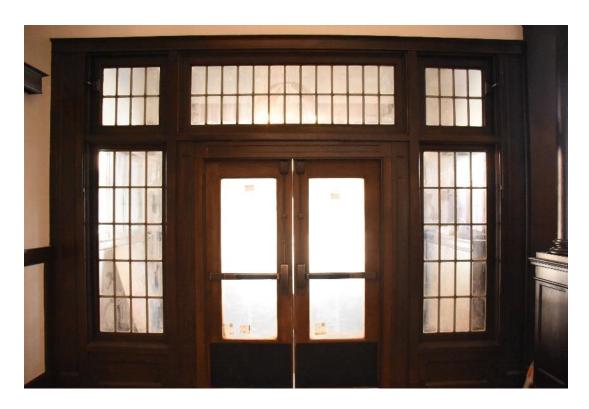

The total amount of the second phase of the Special Valuation Application is **\$8,281,958.24.** (Excel spreadsheet, 9/16/2020 is attached).

After suffering many years of wear and tear as an SRO apartment building, and almost a decade of abandonment with a leaking roof, pigeon infestation, and as a warren of Zombies and film makers, and suffering through the World Pandemic, the Otis is regaining its life. The building has been reworked inside from basement to rooftop penthouse, and outside from new concrete sidewalk (saving historic granite curbs and gutter bricks) to terra cotta parapet cap. The significant historic elements and detailing including lobby, southwest corner and central stairways, historic hallway configuration, and historic hallway transoms and doors have been repaired or replaced in kind.

At the time of the Phase 1 Special Valuation application exterior work was in progress, and interior work was nearing completion.; removal of ca. 1970s storefronts from north façade (First Avenue), survey of remaining historic elements, and refurbishing, replacing, and rebuilding to replicate historic storefronts. This work included the cleaning, repair, and restoration of five panels of historic prism glass transom windows. The east façade storefronts, lobby front and lobby (main) entrance were found to be mostly intact beneath have been cleaned, refurbished, and replaced in kind depending on condition. These storefronts are predominantly in original configuration and material (except replaced and upgraded glass). The original deteriorated and essentially collapsing vaulted sidewalks along First Avenue and Madison Street were removed, walled in and repoured. The original granite curbs along First Avenue and the brick gutters (restored in 2011 city street project) were retained.

Interior work is complete, the lobby and rooms are furnished, and the restaurant serving great food. The lobby configuration, trim moldings and tile floors were retained and refurbished where needed. New openings to the front commercial bays, and to accessory rooms to the south and west were created for lobby access. In the basement electrical and other utilities, including stormwater tanks, were added to support the hotel. Concrete walls were added along the perimeter to support the new sidewalks. Two new elevators (replaced old) in expanded shafts were added with lobbies in the basement, lobby and second through fifth floors containing the hotel rooms. Within the layout of the historic hallways and lightwells, new room configurations were constructed, a total of 108 rooms, with HVAC system and bathrooms with shower, sink, and toilet. Supporting the hotel are management and staff offices, an exercise room and conference room. The Magnolia restaurant and kitchen are fully equipped and open for business.