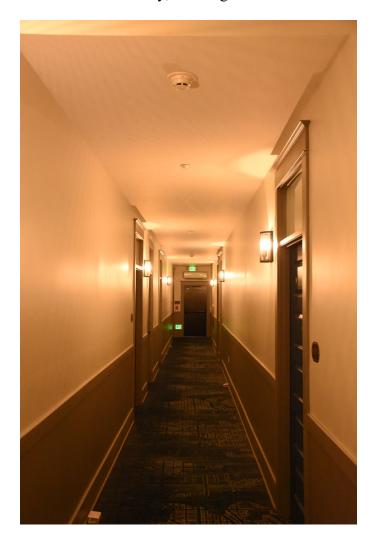

The total amount of the second phase of the Special Valuation Application is **\$8,281,958.24.** (Excel spreadsheet, 9/16/2020 is attached).

After suffering many years of wear and tear as an SRO apartment building, and almost a decade of abandonment with a leaking roof, pigeon infestation, and as a warren of Zombies and film makers, and suffering through the World Pandemic, the Otis is regaining its life. The building has been reworked inside from basement to rooftop penthouse, and outside from new concrete sidewalk (saving historic granite curbs and gutter bricks) to terra cotta parapet cap. The significant historic elements and detailing including lobby, southwest corner and central stairways, historic hallway configuration, and historic hallway transoms and doors have been repaired or replaced in kind.

Interior work is complete, the lobby and rooms are furnished, and the restaurant serving great food. The lobby configuration, trim moldings and tile floors were retained and refurbished where needed. New openings to the front commercial bays, and to accessory rooms to the south and west were created for lobby access. In the basement electrical and other utilities, including stormwater tanks, were added to support the hotel. Concrete walls were added along the perimeter to support the new sidewalks. Two new elevators (replaced old) in expanded shafts were added with lobbies in the basement, lobby and second through fifth floors containing the hotel rooms. Within the layout of the historic hallways and lightwells, new room configurations were constructed, a total of 108 rooms, with HVAC system and bathrooms with shower, sink, and toilet. Supporting the hotel are management and staff offices, an exercise room and conference room. The Magnolia restaurant and kitchen are fully equipped and open for business.