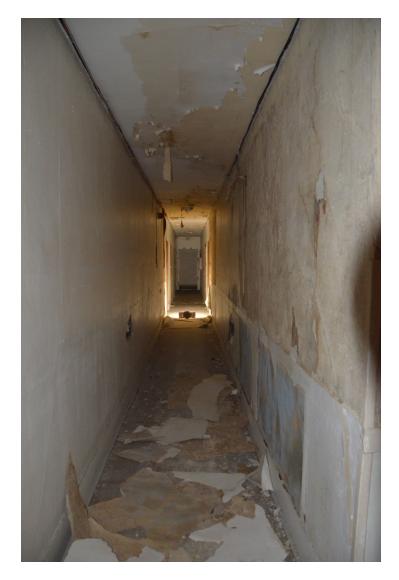

The total amount of the second phase of the Special Valuation Application is **\$8,281,958.24.** (Excel spreadsheet, 9/16/2020 is attached).

After suffering many years of wear and tear as an SRO apartment building, and almost a decade of abandonment with a leaking roof, pigeon infestation, and as a warren of Zombies and film makers, and suffering through the World Pandemic, the Otis is regaining its life. The building has been reworked inside from basement to rooftop penthouse, and outside from new concrete sidewalk (saving historic granite curbs and gutter bricks) to terra cotta parapet cap. The significant historic elements and detailing including lobby, southwest corner and central stairways, historic hallway configuration, and historic hallway transoms and doors have been repaired or replaced in kind.