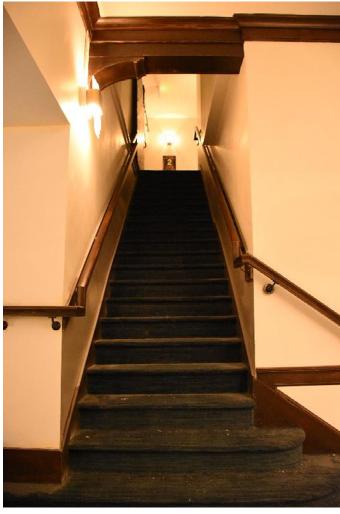

The total amount of the second phase of the Special Valuation Application is **\$8,281,958.24.** (Excel spreadsheet, 9/16/2020 is attached).

After suffering many years of wear and tear as an SRO apartment building, and almost a decade of abandonment with a leaking roof, pigeon infestation, and as a warren of Zombies and film makers, and suffering through the World Pandemic, the Otis is regaining its life. The building has been reworked inside from basement to rooftop penthouse, and outside from new concrete sidewalk (saving historic granite curbs and gutter bricks) to terra cotta parapet cap. The significant historic elements and detailing including lobby, southwest corner and central stairways, historic hallway configuration, and historic hallway transoms and doors have been repaired or replaced in kind.

Interior work is complete, the lobby and rooms are furnished, and the restaurant serving great food. The lobby configuration, trim moldings and tile floors were retained and refurbished where needed. New openings to the front commercial bays, and to accessory rooms to the south and west were created for lobby access. In the basement electrical and other utilities, including stormwater tanks, were added to support the hotel. Concrete walls were added along the perimeter to support the new sidewalks. Two new elevators (replaced old) in expanded shafts were added with lobbies in the basement, lobby and second through fifth floors containing the hotel rooms. Within the layout of the historic hallways and lightwells, new room configurations were constructed, a total of 108 rooms, with HVAC system and bathrooms with shower, sink, and toilet. Supporting the hotel are management and staff offices, an exercise room and conference room. The Magnolia restaurant and kitchen are fully equipped and open for business.