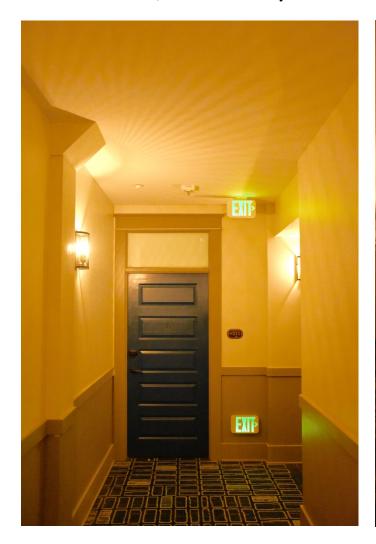

The total amount of the second phase of the Special Valuation Application is **\$8,281,958.24.** (Excel spreadsheet, 9/16/2020 is attached).

After suffering many years of wear and tear as an SRO apartment building, and almost a decade of abandonment with a leaking roof, pigeon infestation, and as a warren of Zombies and film makers, and suffering through the World Pandemic, the Otis is regaining its life. The building has been reworked inside from basement to rooftop penthouse, and outside from new concrete sidewalk (saving historic granite curbs and gutter bricks) to terra cotta parapet cap. The significant historic elements and detailing including lobby, southwest corner and central stairways, historic hallway configuration, and historic hallway transoms and doors have been repaired or replaced in kind.

Interior work is complete, the lobby and rooms are furnished, and the restaurant serving great food. The lobby configuration, trim moldings and tile floors were retained and refurbished where needed. New openings to the front commercial bays, and to accessory rooms to the south and west were created for lobby access. In the basement electrical and other utilities, including stormwater tanks, were added to support the hotel. Concrete walls were added along the perimeter to support the new sidewalks. Two new elevators (replaced old) in expanded shafts were added with lobbies in the basement, lobby and second through fifth floors containing the hotel rooms. Within the layout of the historic hallways and lightwells, new room configurations were constructed, a total of 108 rooms, with HVAC system and bathrooms with shower, sink, and toilet. Supporting the hotel are management and staff offices, an exercise room and conference room. The Magnolia restaurant and kitchen are fully equipped and open for business.