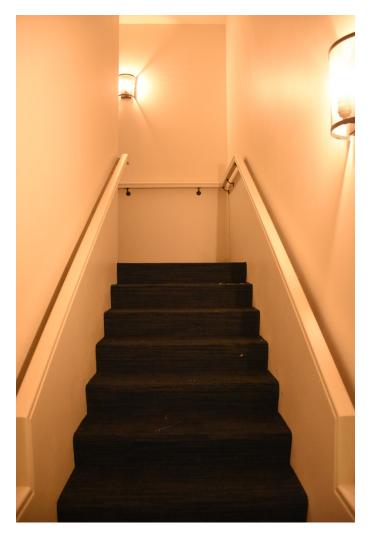

The total amount of the second phase of the Special Valuation Application is **\$8,281,958.24.** (Excel spreadsheet, 9/16/2020 is attached).

After suffering many years of wear and tear as an SRO apartment building, and almost a decade of abandonment with a leaking roof, pigeon infestation, and as a warren of Zombies and film makers, and suffering through the World Pandemic, the Otis is regaining its life. The building has been reworked inside from basement to rooftop penthouse, and outside from new concrete sidewalk (saving historic granite curbs and gutter bricks) to terra cotta parapet cap. The significant historic elements and detailing including lobby, southwest corner and central stairways, historic hallway configuration, and historic hallway transoms and doors have been repaired or replaced in kind.