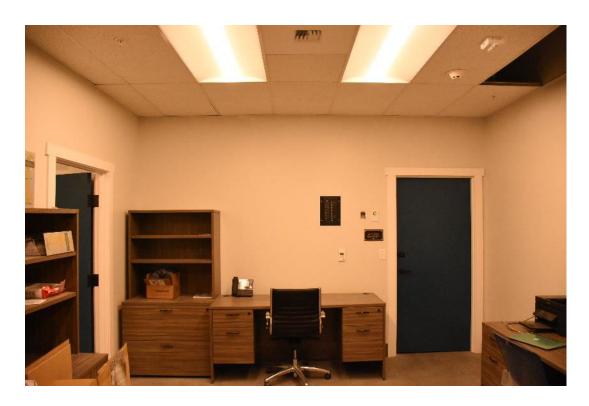

Interior work is complete, the lobby and rooms are furnished, and the restaurant serving great food. The lobby configuration, trim moldings and tile floors were retained and refurbished where needed. New openings to the front commercial bays, and to accessory rooms to the south and west were created for lobby access. In the basement electrical and other utilities, including stormwater tanks, were added to support the hotel. Concrete walls were added along the perimeter to support the new sidewalks. Two new elevators (replaced old) in expanded shafts were added with lobbies in the basement, lobby and second through fifth floors containing the hotel rooms. Within the layout of the historic hallways and lightwells, new room configurations were constructed, a total of 108 rooms, with HVAC system and bathrooms with shower, sink, and toilet. Supporting the hotel are management and staff offices, an exercise room and conference room. The Magnolia restaurant and kitchen are fully equipped and open for business.