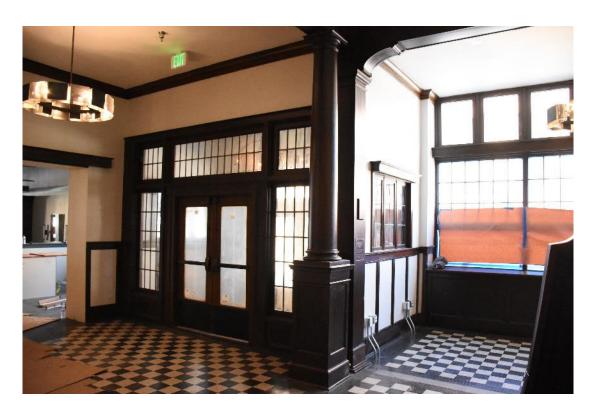

The total amount of the second phase of the Special Valuation Application is **\$8,281,958.24.** (Excel spreadsheet, 9/16/2020 is attached).

After suffering many years of wear and tear as an SRO apartment building, and almost a decade of abandonment with a leaking roof, pigeon infestation, and as a warren of Zombies and film makers, and suffering through the World Pandemic, the Otis is regaining its life. The building has been reworked inside from basement to rooftop penthouse, and outside from new concrete sidewalk (saving historic granite curbs and gutter bricks) to terra cotta parapet cap. The significant historic elements and detailing including lobby, southwest corner and central stairways, historic hallway configuration, and historic hallway transoms and doors have been repaired or replaced in kind.

Interior work is complete, the lobby and rooms are furnished, and the restaurant serving great food. The lobby configuration, trim moldings and tile floors were retained and refurbished where needed. New openings to the front commercial bays, and to accessory rooms to the south and west were created for lobby access. In the basement electrical and other utilities, including stormwater tanks, were added to support the hotel. Concrete walls were added along the perimeter to support the new sidewalks. Two new elevators (replaced old) in expanded shafts were added with lobbies in the basement, lobby and second through fifth floors containing the hotel rooms. Within the layout of the historic hallways and lightwells, new room configurations were constructed, a total of 108 rooms, with HVAC system and bathrooms with shower, sink, and toilet. Supporting the hotel are management and staff offices, an exercise room and conference room. The Magnolia restaurant and kitchen are fully equipped and open for business.