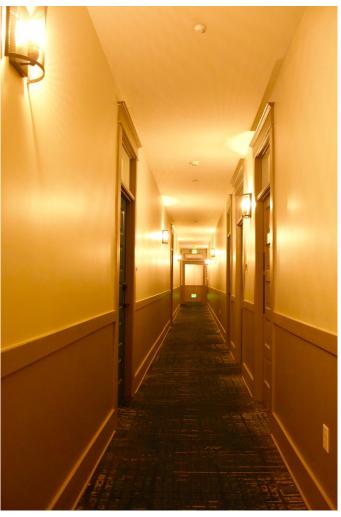

Interior work is complete, the lobby and rooms are furnished, and the restaurant serving great food. The lobby configuration, trim moldings and tile floors were retained and refurbished where needed. New openings to the front commercial bays, and to accessory rooms to the south and west were created for lobby access. In the basement electrical and other utilities, including stormwater tanks, were added to support the hotel. Concrete walls were added along the perimeter to support the new sidewalks. Two new elevators (replaced old) in expanded shafts were added with lobbies in the basement, lobby and second through fifth floors containing the hotel rooms. Within the layout of the historic hallways and lightwells, new room configurations were constructed, a total of 108 rooms, with HVAC system and bathrooms with shower, sink, and toilet. Supporting the hotel are management and staff offices, an exercise room and conference room. The Magnolia restaurant and kitchen are fully equipped and open for business.