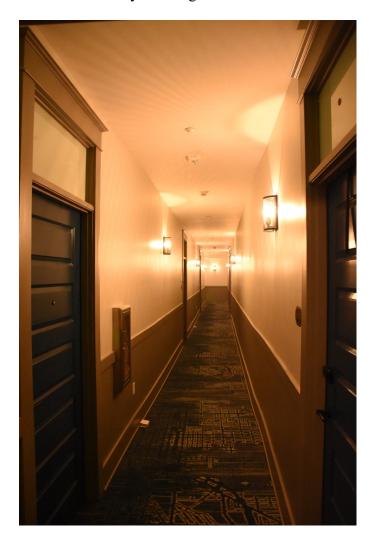

The total amount of the second phase of the Special Valuation Application is **\$8,281,958.24.** (Excel spreadsheet, 9/16/2020 is attached).

After suffering many years of wear and tear as an SRO apartment building, and almost a decade of abandonment with a leaking roof, pigeon infestation, and as a warren of Zombies and film makers, and suffering through the World Pandemic, the Otis is regaining its life. The building has been reworked inside from basement to rooftop penthouse, and outside from new concrete sidewalk (saving historic granite curbs and gutter bricks) to terra cotta parapet cap. The significant historic elements and detailing including lobby, southwest corner and central stairways, historic hallway configuration, and historic hallway transoms and doors have been repaired or replaced in kind.

Interior work is complete, the lobby and rooms are furnished, and the restaurant serving great food. The lobby configuration, trim moldings and tile floors were retained and refurbished where needed. New openings to the front commercial bays, and to accessory rooms to the south and west were created for lobby access. In the basement electrical and other utilities, including stormwater tanks, were added to support the hotel. Concrete walls were added along the perimeter to support the new sidewalks. Two new elevators (replaced old) in expanded shafts were added with lobbies in the basement, lobby and second through fifth floors containing the hotel rooms. Within the layout of the historic hallways and lightwells, new room configurations were constructed, a total of 108 rooms, with HVAC system and bathrooms with shower, sink, and toilet. Supporting the hotel are management and staff offices, an exercise room and conference room. The Magnolia restaurant and kitchen are fully equipped and open for business.