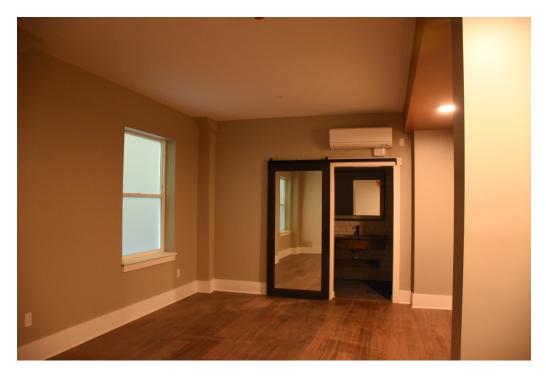

Interior work is complete, the lobby and rooms are furnished, and the restaurant serving great food. The lobby configuration, trim moldings and tile floors were retained and refurbished where needed. New openings to the front commercial bays, and to accessory rooms to the south and west were created for lobby access. In the basement electrical and other utilities, including stormwater tanks, were added to support the hotel. Concrete walls were added along the perimeter to support the new sidewalks. Two new elevators (replaced old) in expanded shafts were added with lobbies in the basement, lobby and second through fifth floors containing the hotel rooms. Within the layout of the historic hallways and lightwells, new room configurations were constructed, a total of 108 rooms, with HVAC system and bathrooms with shower, sink, and toilet. Supporting the hotel are management and staff offices, an exercise room and conference room. The Magnolia restaurant and kitchen are fully equipped and open for business.