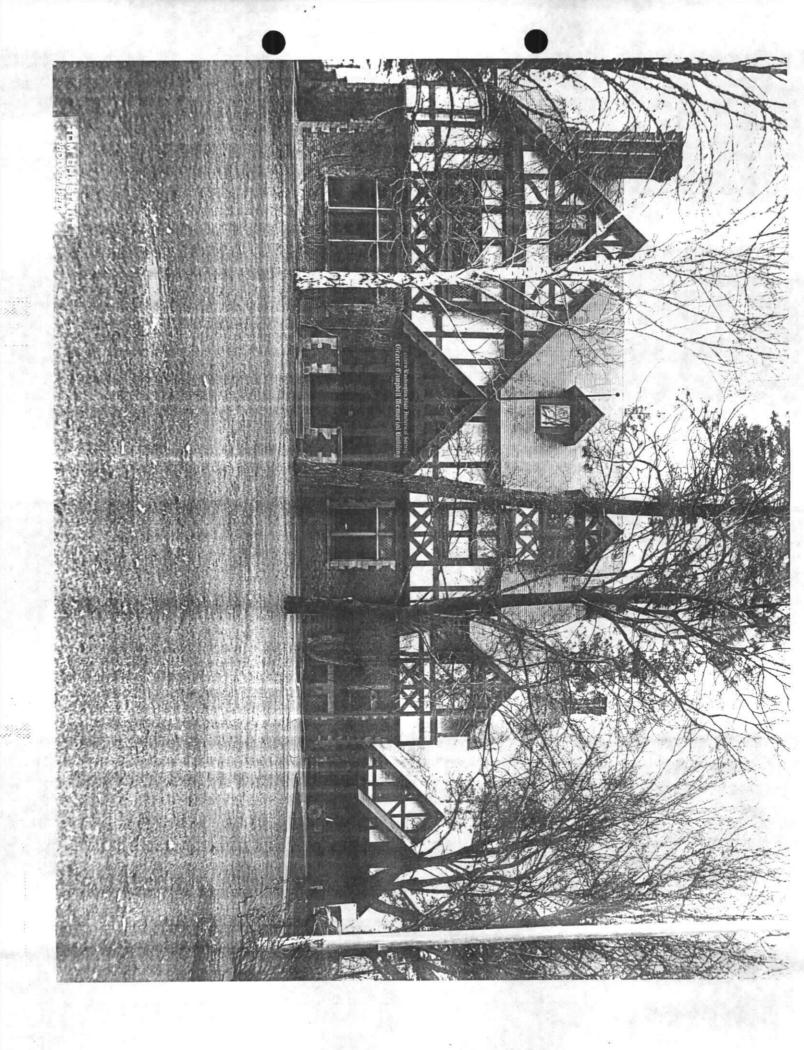

`. .

1

د د\_1

| ESCRIPTION                                                                                  |                                                                                                                |                                                                                                                                           | (Check O                                                                                 | Dne)                                                                                                                                                                                                                                                                          |
|---------------------------------------------------------------------------------------------|----------------------------------------------------------------------------------------------------------------|-------------------------------------------------------------------------------------------------------------------------------------------|------------------------------------------------------------------------------------------|-------------------------------------------------------------------------------------------------------------------------------------------------------------------------------------------------------------------------------------------------------------------------------|
|                                                                                             | Excellent                                                                                                      | Good [] Foir                                                                                                                              | Deterior                                                                                 |                                                                                                                                                                                                                                                                               |
| CONDITION                                                                                   |                                                                                                                | (Chrik One)                                                                                                                               |                                                                                          | (Check ()no)                                                                                                                                                                                                                                                                  |
|                                                                                             | X Altered                                                                                                      | []] Unaltere                                                                                                                              |                                                                                          | ( Moved 🕅 Original Site                                                                                                                                                                                                                                                       |
| SCRIBE THE F                                                                                | RESENT AND ORIGIN                                                                                              | AL (If known) PHYSIC                                                                                                                      | AL APPEARAN                                                                              | NCE                                                                                                                                                                                                                                                                           |
| Spokane'<br>turn-of-<br>brick an<br>The top                                                 | s finest home:<br>the-century.<br>d has cut-sto<br>stories are s<br>and gables.                                | s during the c:<br>On the exterione trimming are<br>tucco and half-                                                                       | ity's fame<br>or, the fi<br>bund the w<br>-timbered                                      | restored, was one of<br>hed "Age of Elegance" at the<br>first story is composed of<br>windows, doors, and corners<br>and the roof has decorate<br>a traditional Elizabethan                                                                                                   |
| arch fra<br>fireplac<br>dining r                                                            | ming a recess<br>es in ornate<br>oom. The bea                                                                  | ed fireplace.<br>tile. A Dutch                                                                                                            | Throughou<br>Delft til<br>k of the o                                                     | Tudor style, with a Gothic<br>out the house are ten origin<br>le fireplace is located in<br>ceiling beams and the walls<br>coday.                                                                                                                                             |
| the Fren<br>walls co                                                                        | ch rococo sty.<br>vered with old                                                                               | le. This room                                                                                                                             | has a han<br>11k panel:                                                                  | e gold reception room, done<br>indsome gold and onyx firepl<br>s edged in gold-leaf moldin<br>ries.                                                                                                                                                                           |
| Society<br>building<br>in 1960.                                                             | as a memorial<br>until the Ch                                                                                  | in 1925. Muse<br>eney Cowles Mer                                                                                                          | eum exhib:<br>morial Mu                                                                  | Washington State Historical<br>bits were housed in the<br>iseum was completed next doo<br>of the Campbell House has be                                                                                                                                                        |
| house wa<br>floors h<br>possible<br>of furni<br>was bull<br>mineral<br>importan<br>the regi | s granted to<br>ave recently<br>by studying<br>ture, draperi<br>t. One bedro<br>exhibit becau<br>ce for interp | the Society.<br>been restored<br>the original c<br>es, and wallpa<br>om on the seco<br>se the Society<br>reting Spokane<br>he finances ne | Despite ti<br>to as clos<br>ost inven<br>per) made<br>nd floor,<br>consider<br>'s "Age o | actioned off in 1925 when the<br>chis, the main and second<br>ose an approximation as<br>atory (includes descriptions<br>is in 1898, the year the home<br>however, still retains a<br>red it to be of integral<br>of Elegance", when the mines<br>for building many luxurious |
| floor se<br>used as<br>1925 to<br>connect                                                   | rvants' quart<br>storage and w<br>1960 are stil<br>the Campbell                                                | ers have likew<br>ork space. On<br>l intact. A c<br>House with the                                                                        | ise not b<br>this flo<br>overed pa<br>museum.                                            | or museum storage. The thir<br>been refurnished and are sti<br>bor exhibit cases used from<br>assageway has been built to<br>As funds and space permit,<br>ed until it stands as a full                                                                                       |

A number of Cutter designed mansions still remain in Spokane, of which the Campbell House is one of the best preserved and most authentically furnished. Built in 1898 for an estimated \$75,000, the home would cost about \$225,000 to reproduce today.

The Campbell House was built for Amasa B. Campbell, a transplanted easterner who profited tremendously during the mining boom in northern Idaho during the last two decades of the Nineteenth Century. Wealth naturally concentrated in Spokane because the city was the primary focal point for commerce and transportation in the Inalnd Empire, an area comprising much of eastern Washington, southern British Columbia, northern Idaho, and western Montana. After 1887, Campbell and a partner, J. A. Finch of Youngstown, Ohio, purchased and developed such productive Idaho mines as the Gem and the Mace. Campbell was also a principal antagonist in the 1892-1905 labor disputes which rocked the mining regions. Campbell's personality was reflected in some of the home's elaborate furnishings; in the basement, for instance, were facilities for playing poker and billiards.