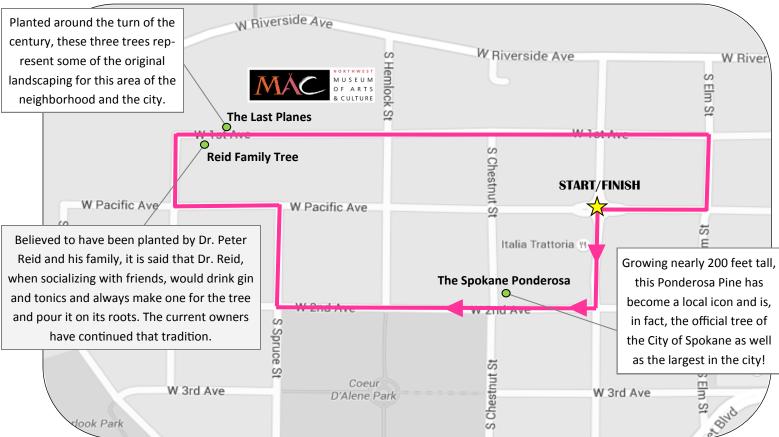

Stop by the Northwest Museum of Arts & Culture during your trip through Browne's Edition to check out their exhibits and gift shop. Scavenger hunt participants will receive a discount on a special item!

Take advantage of some great dining opportunities on your journey. Begin or end your treasure hunt with some food and drink at the neighborhood restaurants.

## **Your Answers**

|--|--|

| 2. |  |  |
|----|--|--|
|    |  |  |

| 3. |  |  |  |
|----|--|--|--|
|    |  |  |  |

| 4. |
|----|
|----|

| 5. |  |  |  |
|----|--|--|--|
| Э. |  |  |  |

| 6. |  |  |
|----|--|--|
|    |  |  |

| _  |  |  |
|----|--|--|
| 7. |  |  |
| /. |  |  |

Remember to visit our website to submit your answers and enter to win one of our awesome prizes!!