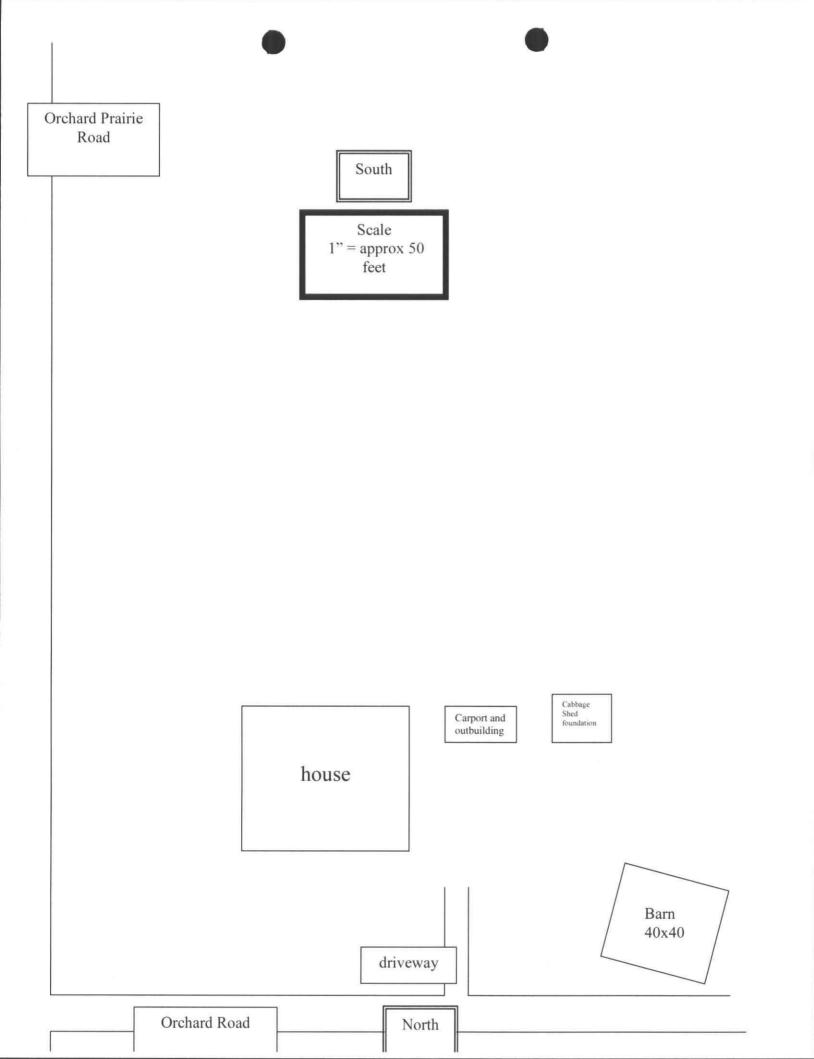

Please provide a sketch of the farmstead layout indicating the location of other buildings in relation to the barn. Include an arrow pointing north for directional purposes.

Return form and additional documentation to: DAHP 1063 S. Capitol Way, Suite 106 Olympia, WA 98504