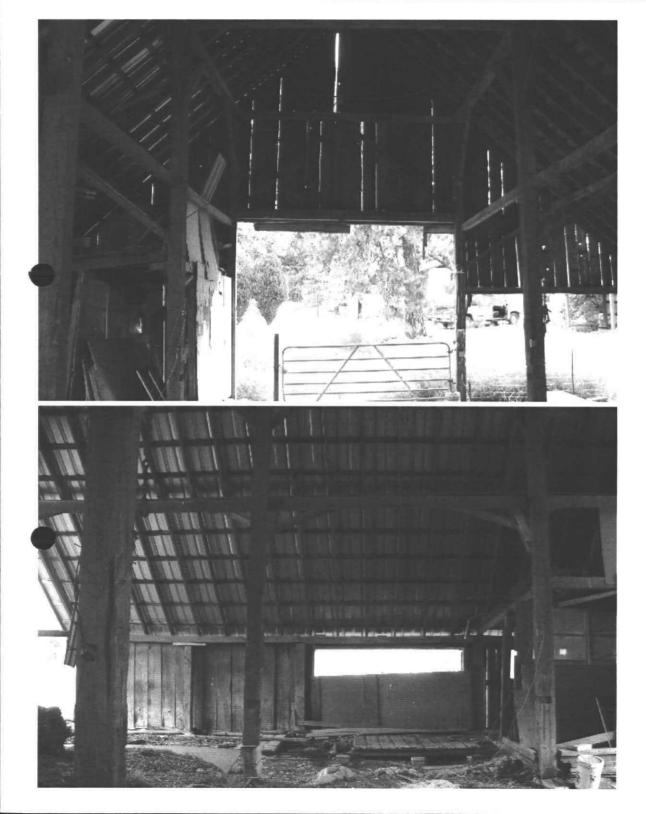

\* Please provide <u>current</u> photos of nominated property (interior and exterior (all four sides)) and a map indicating the location of property. Digital images are preferred (please provide disc) or print on photographic paper. Handwritten forms accepted, typed form is preferred. Please send an electronic copy of the completed form. If you need assistance completing the form, please contact Michael Houser, State Architectural Historian, at 360-586-3076 or Michael.houser@dahp.wa.gov.