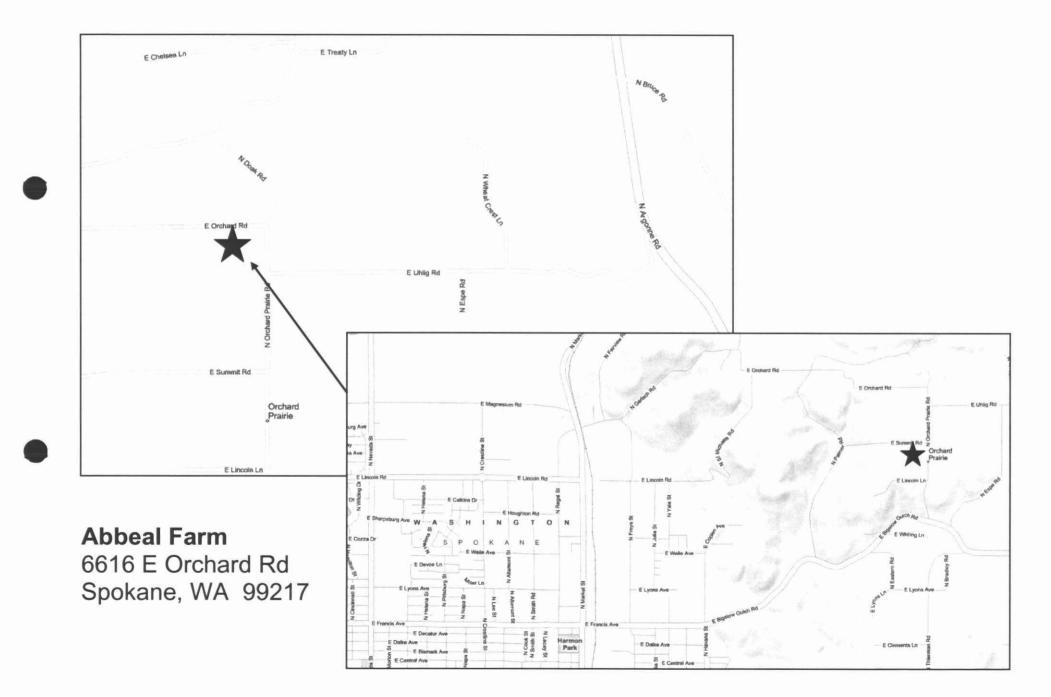

\* Please provide <u>current</u> photos of nominated property (interior and exterior (all four sides)) and a map indicating the location of property. Digital images are preferred (please provide disc) or print on photographic paper. Handwritten forms accepted, typed form is preferred. Please send an electronic copy of the completed form. If you need assistance completing the form, please contact Michael Houser, State Architectural Historian, at 360-586-3076 or Michael.houser@dahp.wa.gov.