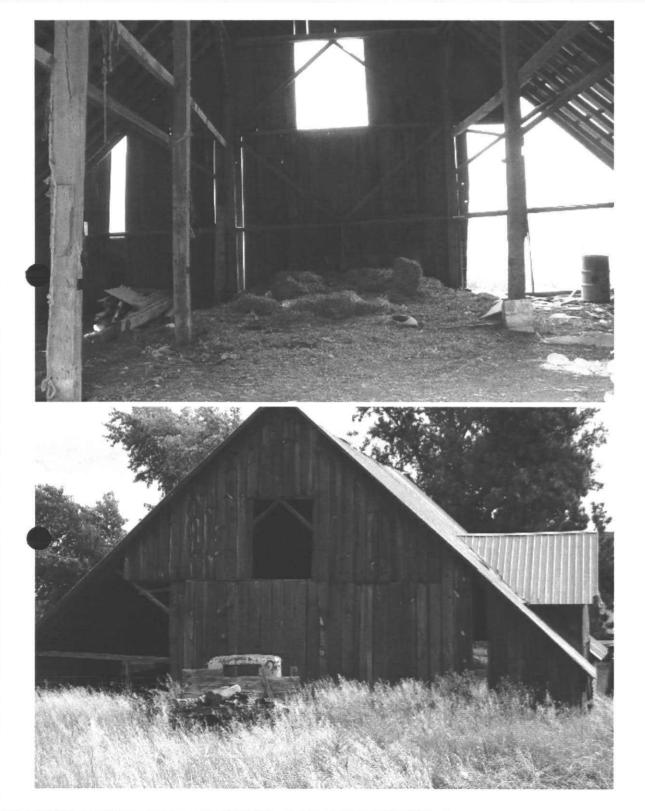

\* Please provide <u>current</u> photos of nominated property (interior and exterior (all four sides)) and a map indicating the location of property. Digital images are preferred (please provide disc) or print on photographic paper. Handwritten forms accepted, typed form is preferred. Please send an electronic copy of the completed form. If you need assistance completing the form, please contact Michael Houser, State Architectural Historian, at 360-586-3076 or Michael.houser@dahp.wa.gov.