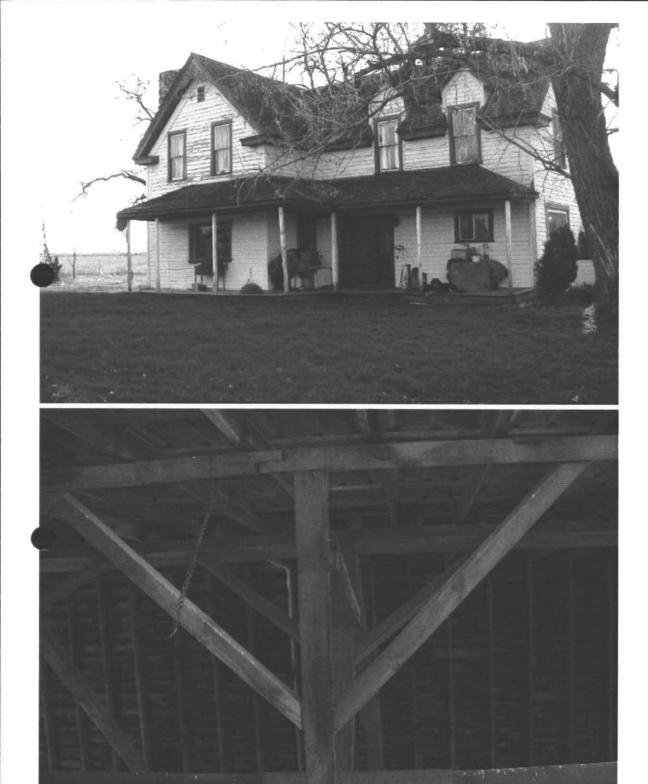

| OTHER FARMSTEAD<br>BUILDINGS                         |               |                  | If building does not exist, please check N/A box<br>* Please provide additional digital photos of secondary buildings/structures |        |                        |                                              |               |  |  |  |  |
|------------------------------------------------------|---------------|------------------|----------------------------------------------------------------------------------------------------------------------------------|--------|------------------------|----------------------------------------------|---------------|--|--|--|--|
|                                                      | ROOF<br>SHAPE | ROOF<br>COVERING | FLOOR<br>PLAN                                                                                                                    | SIDING | FOUNDATION<br>MATERIAL | OTHER FEATURES:<br>(Style, Color, Trim, etc) | BUILT<br>DATE |  |  |  |  |
| DWELLING Good Fair Poor Altered Ruins N/A            | Gable         | Asphalt          | L - Shape                                                                                                                        | Wood   | Stone                  | Gabled - Ell                                 | c.1895        |  |  |  |  |
| OUTHOUSE                                             |               |                  |                                                                                                                                  |        |                        |                                              |               |  |  |  |  |
| CHICKEN COOP                                         |               |                  |                                                                                                                                  |        |                        |                                              |               |  |  |  |  |
| MACHINE SHED Good Fair Poor Altered Ruins N/A        |               |                  |                                                                                                                                  |        |                        |                                              |               |  |  |  |  |
| MILK HOUSE Good Fair Poor Altered Ruins N/A          |               |                  |                                                                                                                                  |        |                        |                                              |               |  |  |  |  |
| SILO Good    Fair Poor    Altered Ruins    N/A       |               |                  |                                                                                                                                  |        |                        |                                              |               |  |  |  |  |
| OTHER: Cabbage Shed Good Fair Poor Altered Ruins N/A |               |                  | Rectangular                                                                                                                      |        | Stone                  |                                              | c. 1910       |  |  |  |  |
| OTHER: Carport                                       |               |                  | Rectangular                                                                                                                      |        | Stone                  |                                              | C. 1920       |  |  |  |  |