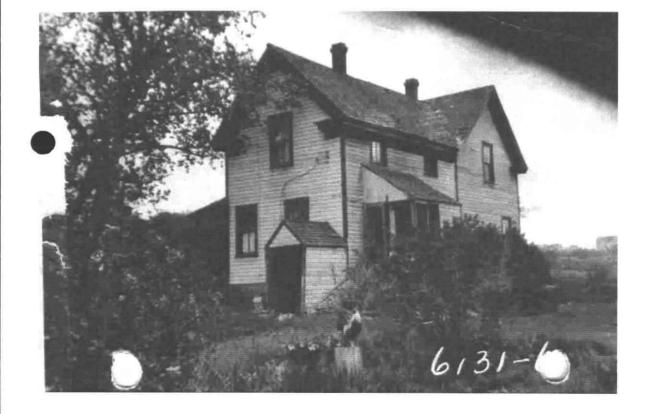

\* PROPERTY HISTORY: (Expand on the history of the barn/property such as use, builder, architect, family stories and memories, etc.. add additional pages if necessary)

According to the book "Orchard Prairie: The First Hundred Years 1879-1979" by Kathryn Treefry Highberg, the property was originally developed by Eben Palmer who constructed the home for his bride in 1891. John and Rebecca Abbeal acquired the property around 1907. It was eventually sold to Rebecca's nephews, John and Vernon Sprague. Vernon Lived in the house with his mother for many years and then eventually John resided in the home until about 1995. During this time the barn was in constant use for cows and chickens. When John's health declined his daughter, Sharon Sprague Meyer, acquired the home and lived on the property until 2007. She used the barn for storage. Since then, the barn has been vacant. Through a long process of inheritance, the property was utimately passed to eighteen heirs. Today, the great nephew of Rebecca Sprague Abbeal is the owner of the property.