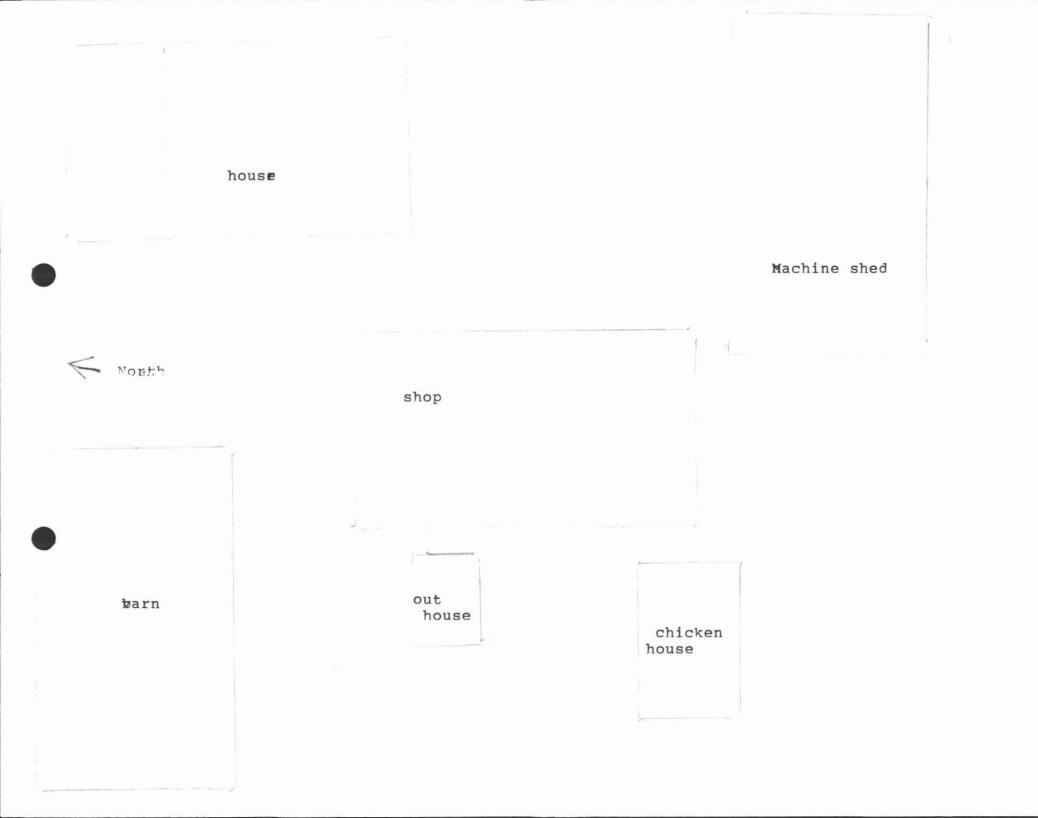

Please provide a sketch of the farmstead layout indicating the location of other buildings in relation to the barn. Include an arrow pointing north for directional purposes.

Return form and additional documentation to: DAHP 1063 S. Capitol Way, Suite 106 Olympia, WA 98504