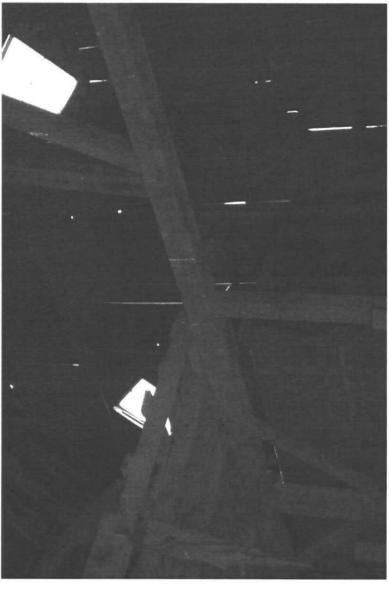

\* PROPERTY HISTORY: (Expand on the history of the barn/property such as use, original owner, builder, architect, family stories and memories, etc.. add additional pages if necessary)

We bought this propety in 1972 from Fannie Weyen Hampton. She and her first husband, Henry Weyen had purchased the property in the 1940s from Eber Bly. The Weyen's installed the metal roof in the 1950s and removed the cupola. North of the barn stood a silo (foundation remains). When we first moved to the property, an old neighbor (since deceased) told us that he had helped put hay in the barn after it was built in 1905. It was a dairy farm for a number of years, but we used the upper part of hay storage and the lower part, first for sheep, and later for hog projects of our sons and daughters. It has been used very little in the past 20 years except for storage.