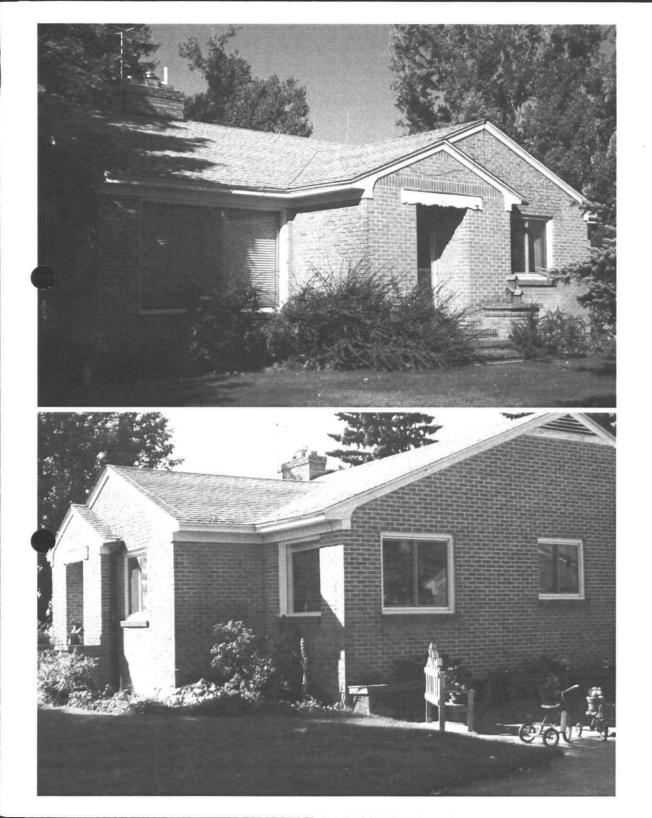

| OTHER FARMSTEAD<br>BUILDINGS                                      |                                     | If building does not exist, please check N/A box<br>Provide additional photos of secondary buildings/structures regardless of age. |                                                       |                   |            |                                              |            |  |
|-------------------------------------------------------------------|-------------------------------------|------------------------------------------------------------------------------------------------------------------------------------|-------------------------------------------------------|-------------------|------------|----------------------------------------------|------------|--|
|                                                                   | ROOF<br>SHAPE<br>(Gable, Hip, etc.) | ROOF                                                                                                                               | FLOOR PLAN<br>(Square, L-Shape,<br>Rectangular, etc.) | SIDING            | FOUNDATION | OTHER FEATURES:<br>(Style, Color, Trim, etc) | BUILT DATE |  |
| DWELLING Good Grair Poor Altered Ruins N/A                        | Gable                               | asphalt                                                                                                                            | rectangular                                           | brick             | concrete   | ranch                                        | 1947       |  |
| OUTHOUSE<br>Good Fair<br>Poor Altered<br>Ruins N/A                | shed                                | asphalt                                                                                                                            | square                                                | wood              | none       |                                              | unknown    |  |
| CHICKEN COOP                                                      | hip                                 | metal                                                                                                                              | rectangular                                           | concrete<br>block | none       |                                              | 1950       |  |
| MACHINE SHED                                                      | gable                               | metal                                                                                                                              | rectangular                                           | metal             | concrete   |                                              | 1948/ 1980 |  |
| MILK HOUSE Good Fair Poor Altered Ruins N/A                       |                                     |                                                                                                                                    |                                                       |                   |            |                                              |            |  |
| SILO<br>☐ Good ⊠ Fair<br>☐ Poor ☐ Altered<br>☐ Ruins ☐ N/A        |                                     |                                                                                                                                    |                                                       |                   |            |                                              |            |  |
| OTHER: brooder<br>house<br>Good Fair<br>Poor Altered<br>Ruins N/A | shed                                | metal                                                                                                                              | rectangular                                           | wood              | wood       |                                              | unknown    |  |
| OTHER: tractor shed                                               | gable                               | wood shingle                                                                                                                       | rectangular                                           | wood              | none       |                                              | unknown    |  |