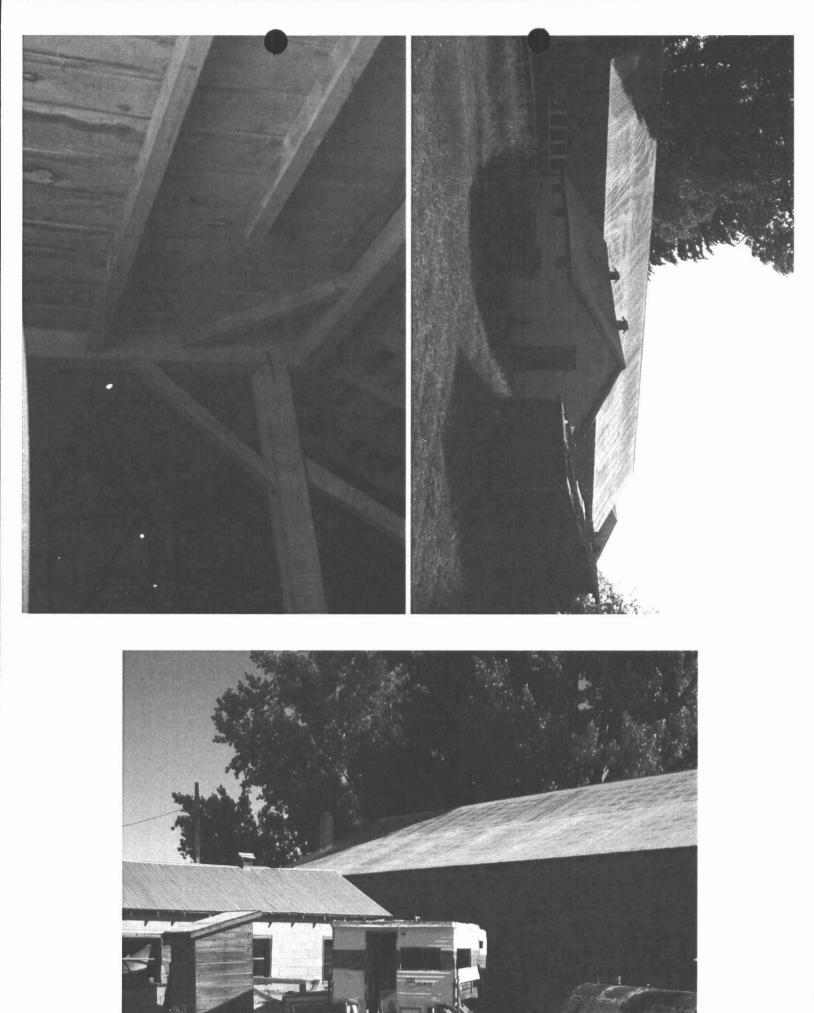

| OTHER FARMSTEAD<br>BUILDINGS                                      |                                     | If building does not exist, please check N/A box<br>Provide additional photos of secondary buildings/structures regardless of age. |                                                       |                   |            |                                              |            |  |
|-------------------------------------------------------------------|-------------------------------------|------------------------------------------------------------------------------------------------------------------------------------|-------------------------------------------------------|-------------------|------------|----------------------------------------------|------------|--|
|                                                                   | ROOF<br>SHAPE<br>(Gable, Hip, etc.) | ROOF                                                                                                                               | FLOOR PLAN<br>(Square, L-Shape,<br>Rectangular, etc.) | SIDING            | FOUNDATION | OTHER FEATURES:<br>(Style, Color, Trim, etc) | BUILT DATE |  |
| DWELLING Good Grair Poor Altered Ruins N/A                        | Gable                               | asphalt                                                                                                                            | rectangular                                           | brick             | concrete   | ranch                                        | 1947       |  |
| OUTHOUSE<br>Good Fair<br>Poor Altered<br>Ruins N/A                | shed                                | asphalt                                                                                                                            | square                                                | wood              | none       |                                              | unknown    |  |
| CHICKEN COOP                                                      | hip                                 | metal                                                                                                                              | rectangular                                           | concrete<br>block | none       |                                              | 1950       |  |
| MACHINE SHED                                                      | gable                               | metal                                                                                                                              | rectangular                                           | metal             | concrete   |                                              | 1948/ 1980 |  |
| MILK HOUSE Good Fair Poor Altered Ruins N/A                       |                                     |                                                                                                                                    |                                                       |                   |            |                                              |            |  |
| SILO<br>☐ Good ⊠ Fair<br>☐ Poor ☐ Altered<br>☐ Ruins ☐ N/A        |                                     |                                                                                                                                    |                                                       |                   |            |                                              |            |  |
| OTHER: brooder<br>house<br>Good Fair<br>Poor Altered<br>Ruins N/A | shed                                | metal                                                                                                                              | rectangular                                           | wood              | wood       |                                              | unknown    |  |
| OTHER: tractor shed                                               | gable                               | wood shingle                                                                                                                       | rectangular                                           | wood              | none       |                                              | unknown    |  |