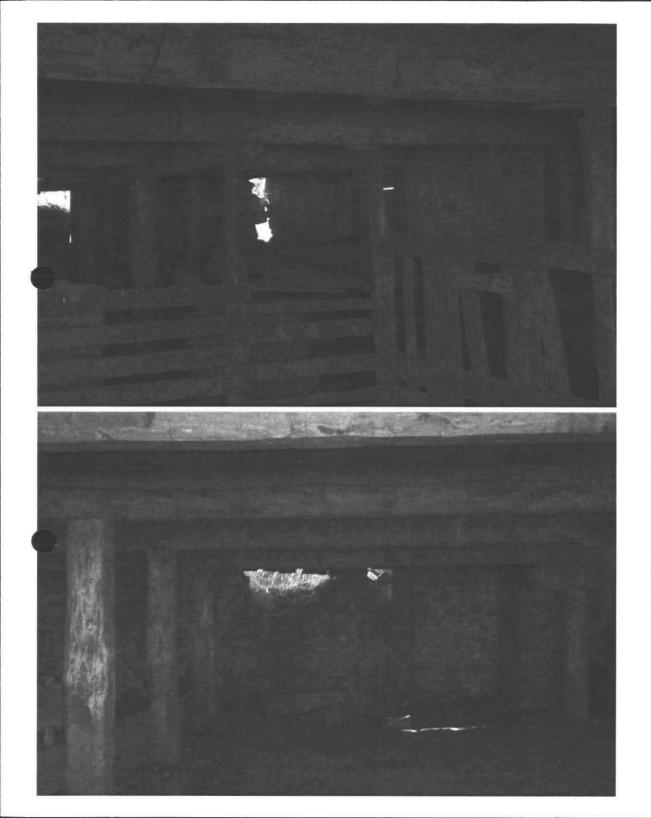

\* PROPERTY HISTORY: (Expand on the history of the barn/property such as use, original owner, builder, architect, family stories and memories, etc.. add additional pages if necessary)

We bought this propety in 1972 from Fannie Weyen Hampton. She and her first husband, Henry Weyen had purchased the property in the 1940s from Eber Bly. The Weyen's installed the metal roof in the 1950s and removed the cupola. North of the barn stood a silo (foundation remains). When we first moved to the property, an old neighbor (since deceased) told us that he had helped put hay in the barn after it was built in 1905. It was a dairy farm for a number of years, but we used the upper part of hay storage and the lower part, first for sheep, and later for hog projects of our sons and daughters. It has been used very little in the past 20 years except for storage.