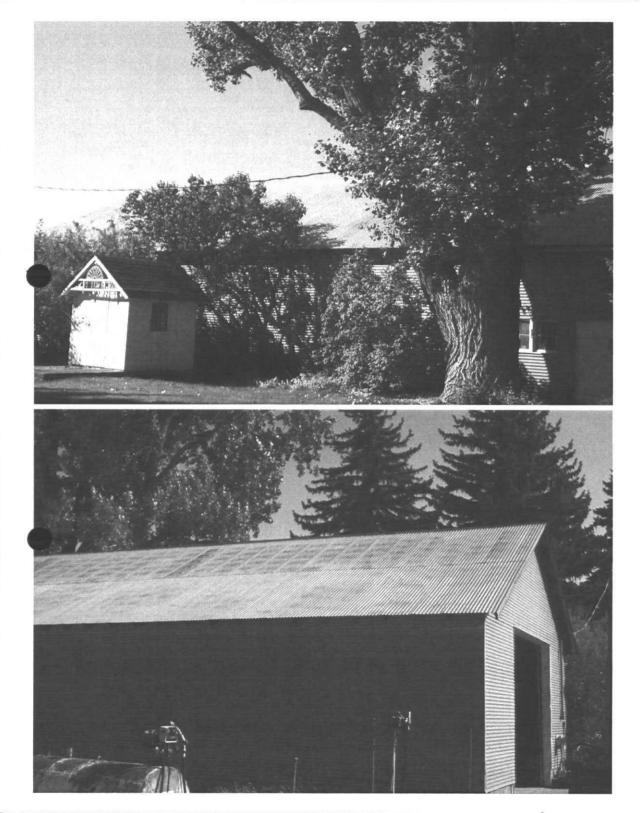

| BARN                                                         | ROOF SHAPE                                                                                                                                                                                                | ROOF<br>COVERING                                                                                                                          | FLOOR PLAN                                                                                                                                                                   | SIDING                                                                                                                                                                                                   | FOUNDATION<br>MATERIAL                                                                                            | PAINTING/<br>DECORATION                                                                      | OTHER BARN<br>FEATURES                                                                                                                                                           |
|--------------------------------------------------------------|-----------------------------------------------------------------------------------------------------------------------------------------------------------------------------------------------------------|-------------------------------------------------------------------------------------------------------------------------------------------|------------------------------------------------------------------------------------------------------------------------------------------------------------------------------|----------------------------------------------------------------------------------------------------------------------------------------------------------------------------------------------------------|-------------------------------------------------------------------------------------------------------------------|----------------------------------------------------------------------------------------------|----------------------------------------------------------------------------------------------------------------------------------------------------------------------------------|
| CONDITION Good Fair Poor Altered Ruins BARN BUILT DATE: 1905 | <ul> <li>☐ Gable</li> <li>☐ Broken</li> <li>Gable</li> <li>☑ Gambrel</li> <li>☐ Hip</li> <li>☐ Gothic</li> <li>☐ Monitor</li> <li>☐ Round</li> <li>☐ Dutch</li> <li>☐ Conical</li> <li>☐ Other</li> </ul> | <ul> <li>Asphalt</li> <li>Metal</li> <li>Wood</li> <li>Other</li> </ul> CURRENT USE <ul> <li>Ag</li> <li>Vacant</li> <li>Other</li> </ul> | <ul> <li>☐ Square</li> <li>➢ Rectangular</li> <li>☐ Round</li> <li>☐ Irregular</li> <li>☐ L- Shape</li> <li>☐ T- Shape</li> <li>Size: 40 x 80</li> <li>Height: 30</li> </ul> | <ul> <li>Metal</li> <li>Wood – Horizontal</li> <li>Wood – Board &amp;</li> <li>Batten</li> <li>Wood Vertical</li> <li>Concrete</li> <li>Brick</li> <li>Stone</li> <li>Asbestos</li> <li>Other</li> </ul> | <ul> <li>☐ Concrete</li> <li>⊠ Stone</li> <li>☐ Brick</li> <li>☐ Wood</li> <li>☐ None</li> <li>☐ Other</li> </ul> | Painted?<br>No<br>Yes<br>Color: Red<br>Names/Dates/<br>Decoration?<br>No<br>Yes<br>Describe: | <ul> <li>Cupola</li> <li>Dormer</li> <li>Hay Hood</li> <li>Ventilator</li> <li>Weather Vane</li> <li>Lightning Rod</li> <li>Silo</li> <li>Milking Shed</li> <li>Other</li> </ul> |