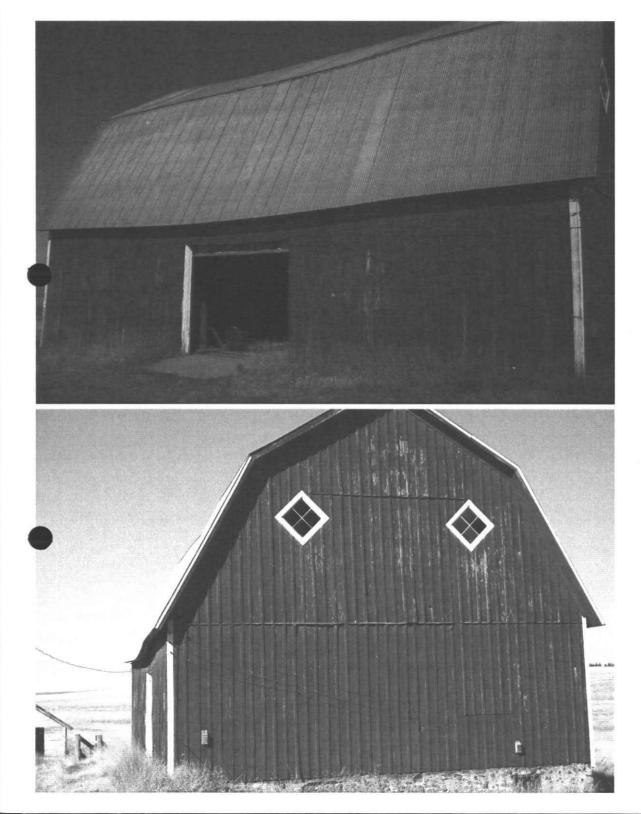

| BARN                                                         | ROOF SHAPE                                                                                                                                                                                                | ROOF<br>COVERING                                                                                                                          | FLOOR PLAN                                                                                                                                                                   | SIDING                                                                                                                                                                                                   | FOUNDATION<br>MATERIAL                                                                                            | PAINTING/<br>DECORATION                                                                      | OTHER BARN<br>FEATURES                                                                                                                                                           |
|--------------------------------------------------------------|-----------------------------------------------------------------------------------------------------------------------------------------------------------------------------------------------------------|-------------------------------------------------------------------------------------------------------------------------------------------|------------------------------------------------------------------------------------------------------------------------------------------------------------------------------|----------------------------------------------------------------------------------------------------------------------------------------------------------------------------------------------------------|-------------------------------------------------------------------------------------------------------------------|----------------------------------------------------------------------------------------------|----------------------------------------------------------------------------------------------------------------------------------------------------------------------------------|
| CONDITION Good Fair Poor Altered Ruins BARN BUILT DATE: 1905 | <ul> <li>☐ Gable</li> <li>☐ Broken</li> <li>Gable</li> <li>☑ Gambrel</li> <li>☐ Hip</li> <li>☐ Gothic</li> <li>☐ Monitor</li> <li>☐ Round</li> <li>☐ Dutch</li> <li>☐ Conical</li> <li>☐ Other</li> </ul> | <ul> <li>Asphalt</li> <li>Metal</li> <li>Wood</li> <li>Other</li> </ul> CURRENT USE <ul> <li>Ag</li> <li>Vacant</li> <li>Other</li> </ul> | <ul> <li>☐ Square</li> <li>➢ Rectangular</li> <li>☐ Round</li> <li>☐ Irregular</li> <li>☐ L- Shape</li> <li>☐ T- Shape</li> <li>Size: 40 x 80</li> <li>Height: 30</li> </ul> | <ul> <li>Metal</li> <li>Wood – Horizontal</li> <li>Wood – Board &amp;</li> <li>Batten</li> <li>Wood Vertical</li> <li>Concrete</li> <li>Brick</li> <li>Stone</li> <li>Asbestos</li> <li>Other</li> </ul> | <ul> <li>☐ Concrete</li> <li>⊠ Stone</li> <li>☐ Brick</li> <li>☐ Wood</li> <li>☐ None</li> <li>☐ Other</li> </ul> | Painted?<br>No<br>Yes<br>Color: Red<br>Names/Dates/<br>Decoration?<br>No<br>Yes<br>Describe: | <ul> <li>Cupola</li> <li>Dormer</li> <li>Hay Hood</li> <li>Ventilator</li> <li>Weather Vane</li> <li>Lightning Rod</li> <li>Silo</li> <li>Milking Shed</li> <li>Other</li> </ul> |

\* PROPERTY HISTORY: (Expand on the history of the barn/property such as use, original owner, builder, architect, family stories and memories, etc.. add additional pages if necessary)

We bought this propety in 1972 from Fannie Weyen Hampton. She and her first husband, Henry Weyen had purchased the property in the 1940s from Eber Bly. The Weyen's installed the metal roof in the 1950s and removed the cupola. North of the barn stood a silo (foundation remains). When we first moved to the property, an old neighbor (since deceased) told us that he had helped put hay in the barn after it was built in 1905. It was a dairy farm for a number of years, but we used the upper part of hay storage and the lower part, first for sheep, and later for hog projects of our sons and daughters. It has been used very little in the past 20 years except for storage.