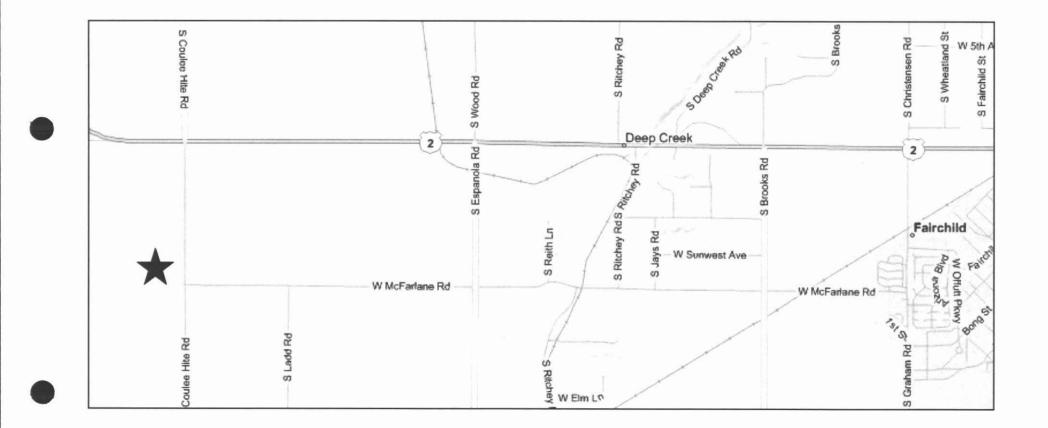

Please provide a sketch of the farmstead layout indicating the location of other buildings in relation to the barn. Include an arrow pointing north for directional purposes.

Return form and additional documentation to: DAHP 1063 S. Capitol Way, Suite 106 Olympia, WA 98504

Mittelstaedt Farm 2424 S Coulee Hite Rd Reardan, WA 99029