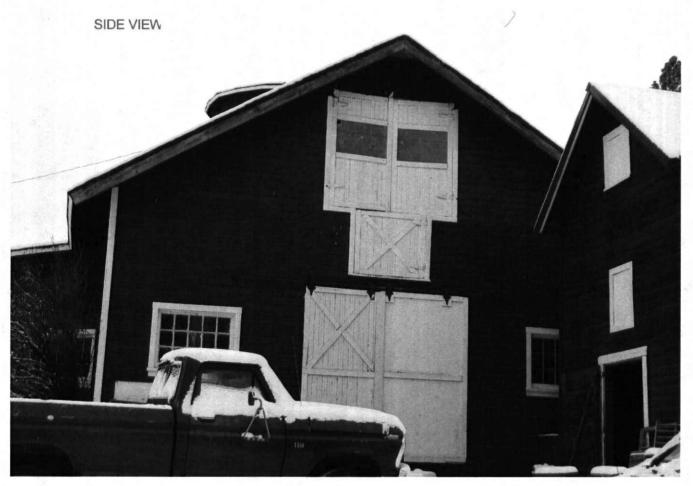

| Washington State HERITAGE BARN                                                     |                                                                                                                                      |                                                                           |                                                 | Name<br>Creek Farm                                                                                                                                  |                                                                                                                                                                                                          | Property Location<br>Address: 811 N. Deep Creek Rd.                |                                                                                                |                                                                                                                                                                                  |  |  |            |      |                         |  |           |  |  |  |
|------------------------------------------------------------------------------------|--------------------------------------------------------------------------------------------------------------------------------------|---------------------------------------------------------------------------|-------------------------------------------------|-----------------------------------------------------------------------------------------------------------------------------------------------------|----------------------------------------------------------------------------------------------------------------------------------------------------------------------------------------------------------|--------------------------------------------------------------------|------------------------------------------------------------------------------------------------|----------------------------------------------------------------------------------------------------------------------------------------------------------------------------------|--|--|------------|------|-------------------------|--|-----------|--|--|--|
| REGISTER                                                                           |                                                                                                                                      |                                                                           |                                                 |                                                                                                                                                     |                                                                                                                                                                                                          | City: Medical Lake Zip: 99022                                      |                                                                                                |                                                                                                                                                                                  |  |  |            |      |                         |  |           |  |  |  |
|                                                                                    |                                                                                                                                      | . [                                                                       | Historic Name                                   |                                                                                                                                                     |                                                                                                                                                                                                          | County                                                             |                                                                                                |                                                                                                                                                                                  |  |  |            |      |                         |  |           |  |  |  |
|                                                                                    |                                                                                                                                      |                                                                           |                                                 | eburg Barn                                                                                                                                          |                                                                                                                                                                                                          | Spokane                                                            |                                                                                                |                                                                                                                                                                                  |  |  |            |      |                         |  |           |  |  |  |
|                                                                                    |                                                                                                                                      |                                                                           | Owners Name                                     |                                                                                                                                                     |                                                                                                                                                                                                          | Owner Address                                                      |                                                                                                |                                                                                                                                                                                  |  |  |            |      |                         |  |           |  |  |  |
|                                                                                    |                                                                                                                                      |                                                                           | Edmund and Sally Burge<br>Phone: (509) 244-9415 |                                                                                                                                                     |                                                                                                                                                                                                          | Address: Same<br>City:<br>State:<br>Zip:                           |                                                                                                |                                                                                                                                                                                  |  |  |            |      |                         |  |           |  |  |  |
|                                                                                    |                                                                                                                                      |                                                                           |                                                 |                                                                                                                                                     |                                                                                                                                                                                                          |                                                                    |                                                                                                |                                                                                                                                                                                  |  |  |            |      | Email: eburge@sisna.com |  |           |  |  |  |
|                                                                                    |                                                                                                                                      |                                                                           |                                                 |                                                                                                                                                     |                                                                                                                                                                                                          |                                                                    |                                                                                                |                                                                                                                                                                                  |  |  | DOOF OUADE | 0005 |                         |  | 0.0.0.0.0 |  |  |  |
| BARN                                                                               | ROOF SHAPE                                                                                                                           | ROOF<br>COVERING                                                          | <br>                                            | FLOOR PLAN                                                                                                                                          | SIDING                                                                                                                                                                                                   | FOUNDATION<br>MATERIAL                                             | PAINTING/<br>DECORATION                                                                        | OTHER BARN<br>FEATURES                                                                                                                                                           |  |  |            |      |                         |  |           |  |  |  |
| CONDITION Good Fair Poor Altered Ruins BARN BUILT DATE: 1916                       | ☐ Gable<br>☐ Broken<br>Gable<br>☐ Gambrel<br>☐ Hip<br>☐ Gothic<br>☐ Monitor<br>☐ Round<br>☐ Dutch<br>☐ Conical<br>☑ Other<br>Centric | Asphalt Hetal Wood Other CURRENT Ag Vacant Other                          | USE                                             | ☐ Square<br>☐ Rectangular<br>⊠ Round<br>☐ Irregular<br>☐ L- Shape<br>☐ T- Shape<br>Size:<br>Height: 44                                              | <ul> <li>Metal</li> <li>Wood – Horizontal</li> <li>Wood – Board &amp;</li> <li>Batten</li> <li>Wood Vertical</li> <li>Concrete</li> <li>Brick</li> <li>Stone</li> <li>Asbestos</li> <li>Other</li> </ul> | Concrete Stone Brick Wood None Other                               | Painted?<br>No<br>Yes<br>Color: Brown<br>Names/Dates/<br>Decoration?<br>No<br>Yes<br>Describe: | <ul> <li>Cupola</li> <li>Dormer</li> <li>Hay Hood</li> <li>Ventilator</li> <li>Weather Vane</li> <li>Lightning Rod</li> <li>Silo</li> <li>Milking Shed</li> <li>Other</li> </ul> |  |  |            |      |                         |  |           |  |  |  |
| etc add add<br>The original or<br>floor. The mar<br><i>Please pr</i><br>indicating | itional pages if n<br>wner was Mr. Midd<br>oure was washed a<br>ovide <u>curren</u>                                                  | ecessary)<br>Ileburg. It wa<br>away into a in-<br>at photos<br>n of prope | s built f<br>ground<br>of no<br>erty i          | for a dairy barn. The dairy barn barn barn barn barn barn barn barn | ty such as use, original<br>the cows stood in a circle<br>mped onto the meadow i<br>perty (interior an<br>ip to major roads                                                                              | around the silo to b<br>in the spring. The ba<br>ind exterior (all | e milked. The cows<br>arn was lighted by ca<br>four sides)) and                                | feet rested on a cork<br>arbide lanterns.                                                                                                                                        |  |  |            |      |                         |  |           |  |  |  |