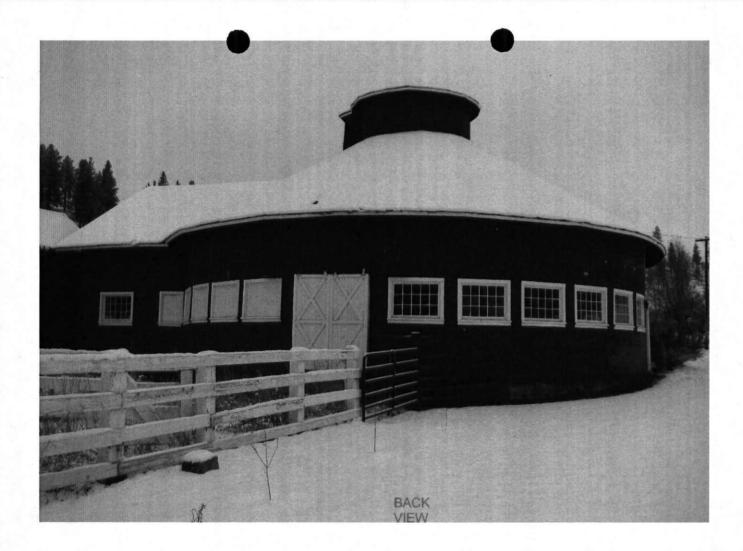

| Washington State HERITAGE BARN                                                     |                                                                                                                                      |                                                                           |                                                 | Name<br>Creek Farm                                                                                                                                  |                                                                                                                                                                                                          | Property Location<br>Address: 811 N. Deep Creek Rd.                |                                                                                                |                                                                                                                                                                                  |  |  |            |      |                         |  |           |  |  |  |
|------------------------------------------------------------------------------------|--------------------------------------------------------------------------------------------------------------------------------------|---------------------------------------------------------------------------|-------------------------------------------------|-----------------------------------------------------------------------------------------------------------------------------------------------------|----------------------------------------------------------------------------------------------------------------------------------------------------------------------------------------------------------|--------------------------------------------------------------------|------------------------------------------------------------------------------------------------|----------------------------------------------------------------------------------------------------------------------------------------------------------------------------------|--|--|------------|------|-------------------------|--|-----------|--|--|--|
| REGISTER                                                                           |                                                                                                                                      |                                                                           |                                                 |                                                                                                                                                     |                                                                                                                                                                                                          | City: Medical Lake Zip: 99022                                      |                                                                                                |                                                                                                                                                                                  |  |  |            |      |                         |  |           |  |  |  |
|                                                                                    |                                                                                                                                      | . [                                                                       | Historic Name                                   |                                                                                                                                                     |                                                                                                                                                                                                          | County                                                             |                                                                                                |                                                                                                                                                                                  |  |  |            |      |                         |  |           |  |  |  |
|                                                                                    |                                                                                                                                      |                                                                           |                                                 | eburg Barn                                                                                                                                          |                                                                                                                                                                                                          | Spokane                                                            |                                                                                                |                                                                                                                                                                                  |  |  |            |      |                         |  |           |  |  |  |
|                                                                                    |                                                                                                                                      |                                                                           | Owners Name                                     |                                                                                                                                                     |                                                                                                                                                                                                          | Owner Address                                                      |                                                                                                |                                                                                                                                                                                  |  |  |            |      |                         |  |           |  |  |  |
|                                                                                    |                                                                                                                                      |                                                                           | Edmund and Sally Burge<br>Phone: (509) 244-9415 |                                                                                                                                                     |                                                                                                                                                                                                          | Address: Same<br>City:<br>State:<br>Zip:                           |                                                                                                |                                                                                                                                                                                  |  |  |            |      |                         |  |           |  |  |  |
|                                                                                    |                                                                                                                                      |                                                                           |                                                 |                                                                                                                                                     |                                                                                                                                                                                                          |                                                                    |                                                                                                |                                                                                                                                                                                  |  |  |            |      | Email: eburge@sisna.com |  |           |  |  |  |
|                                                                                    |                                                                                                                                      |                                                                           |                                                 |                                                                                                                                                     |                                                                                                                                                                                                          |                                                                    |                                                                                                |                                                                                                                                                                                  |  |  | DOOF OUADE | 0005 |                         |  | 0.0.0.0.0 |  |  |  |
| BARN                                                                               | ROOF SHAPE                                                                                                                           | ROOF<br>COVERING                                                          | <br>                                            | FLOOR PLAN                                                                                                                                          | SIDING                                                                                                                                                                                                   | FOUNDATION<br>MATERIAL                                             | PAINTING/<br>DECORATION                                                                        | OTHER BARN<br>FEATURES                                                                                                                                                           |  |  |            |      |                         |  |           |  |  |  |
| CONDITION Good Fair Poor Altered Ruins BARN BUILT DATE: 1916                       | ☐ Gable<br>☐ Broken<br>Gable<br>☐ Gambrel<br>☐ Hip<br>☐ Gothic<br>☐ Monitor<br>☐ Round<br>☐ Dutch<br>☐ Conical<br>☑ Other<br>Centric | Asphalt Hetal Wood Other CURRENT Ag Vacant Other                          | USE                                             | ☐ Square<br>☐ Rectangular<br>⊠ Round<br>☐ Irregular<br>☐ L- Shape<br>☐ T- Shape<br>Size:<br>Height: 44                                              | <ul> <li>Metal</li> <li>Wood – Horizontal</li> <li>Wood – Board &amp;</li> <li>Batten</li> <li>Wood Vertical</li> <li>Concrete</li> <li>Brick</li> <li>Stone</li> <li>Asbestos</li> <li>Other</li> </ul> | Concrete Stone Brick Wood None Other                               | Painted?<br>No<br>Yes<br>Color: Brown<br>Names/Dates/<br>Decoration?<br>No<br>Yes<br>Describe: | <ul> <li>Cupola</li> <li>Dormer</li> <li>Hay Hood</li> <li>Ventilator</li> <li>Weather Vane</li> <li>Lightning Rod</li> <li>Silo</li> <li>Milking Shed</li> <li>Other</li> </ul> |  |  |            |      |                         |  |           |  |  |  |
| etc add add<br>The original or<br>floor. The mar<br><i>Please pr</i><br>indicating | itional pages if n<br>wner was Mr. Midd<br>oure was washed a<br>ovide <u>curren</u>                                                  | ecessary)<br>Ileburg. It wa<br>away into a in-<br>at photos<br>n of prope | s built f<br>ground<br>of no<br>erty i          | for a dairy barn. The dairy barn barn barn barn barn barn barn barn | ty such as use, original<br>the cows stood in a circle<br>mped onto the meadow i<br>perty (interior an<br>ip to major roads                                                                              | around the silo to b<br>in the spring. The ba<br>ind exterior (all | e milked. The cows<br>arn was lighted by ca<br>four sides)) and                                | feet rested on a cork<br>arbide lanterns.                                                                                                                                        |  |  |            |      |                         |  |           |  |  |  |