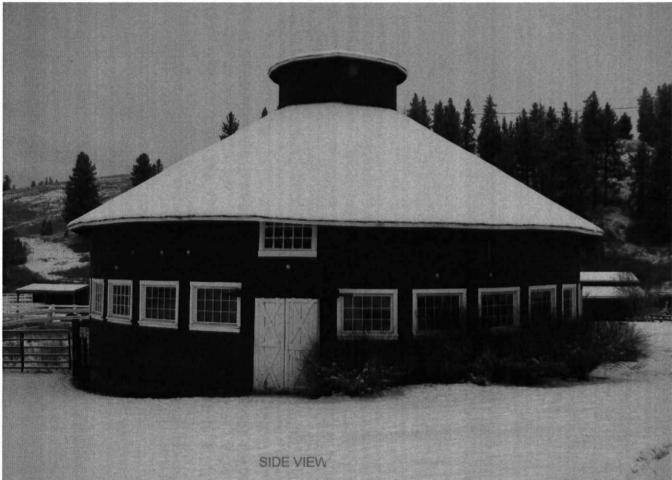

| Washington State HERITAGE BARN                                                     |                                                                                                                                      |                                                                           |                                                 | Name<br>Creek Farm                                                                                                                                  |                                                                                                                                                                                                          | Property Location<br>Address: 811 N. Deep Creek Rd.                |                                                                                                |                                                                                                                                                                                  |  |  |            |      |                         |  |           |  |  |  |
|------------------------------------------------------------------------------------|--------------------------------------------------------------------------------------------------------------------------------------|---------------------------------------------------------------------------|-------------------------------------------------|-----------------------------------------------------------------------------------------------------------------------------------------------------|----------------------------------------------------------------------------------------------------------------------------------------------------------------------------------------------------------|--------------------------------------------------------------------|------------------------------------------------------------------------------------------------|----------------------------------------------------------------------------------------------------------------------------------------------------------------------------------|--|--|------------|------|-------------------------|--|-----------|--|--|--|
| REGISTER                                                                           |                                                                                                                                      |                                                                           |                                                 |                                                                                                                                                     |                                                                                                                                                                                                          | City: Medical Lake Zip: 99022                                      |                                                                                                |                                                                                                                                                                                  |  |  |            |      |                         |  |           |  |  |  |
|                                                                                    |                                                                                                                                      | . [                                                                       | Historic Name                                   |                                                                                                                                                     |                                                                                                                                                                                                          | County                                                             |                                                                                                |                                                                                                                                                                                  |  |  |            |      |                         |  |           |  |  |  |
|                                                                                    |                                                                                                                                      |                                                                           |                                                 | eburg Barn                                                                                                                                          |                                                                                                                                                                                                          | Spokane                                                            |                                                                                                |                                                                                                                                                                                  |  |  |            |      |                         |  |           |  |  |  |
|                                                                                    |                                                                                                                                      |                                                                           | Owners Name                                     |                                                                                                                                                     |                                                                                                                                                                                                          | Owner Address                                                      |                                                                                                |                                                                                                                                                                                  |  |  |            |      |                         |  |           |  |  |  |
|                                                                                    |                                                                                                                                      |                                                                           | Edmund and Sally Burge<br>Phone: (509) 244-9415 |                                                                                                                                                     |                                                                                                                                                                                                          | Address: Same<br>City:<br>State:<br>Zip:                           |                                                                                                |                                                                                                                                                                                  |  |  |            |      |                         |  |           |  |  |  |
|                                                                                    |                                                                                                                                      |                                                                           |                                                 |                                                                                                                                                     |                                                                                                                                                                                                          |                                                                    |                                                                                                |                                                                                                                                                                                  |  |  |            |      | Email: eburge@sisna.com |  |           |  |  |  |
|                                                                                    |                                                                                                                                      |                                                                           |                                                 |                                                                                                                                                     |                                                                                                                                                                                                          |                                                                    |                                                                                                |                                                                                                                                                                                  |  |  | DOOF OUADE | 0005 |                         |  | 0.0.0.0.0 |  |  |  |
| BARN                                                                               | ROOF SHAPE                                                                                                                           | ROOF<br>COVERING                                                          | <br>                                            | FLOOR PLAN                                                                                                                                          | SIDING                                                                                                                                                                                                   | FOUNDATION<br>MATERIAL                                             | PAINTING/<br>DECORATION                                                                        | OTHER BARN<br>FEATURES                                                                                                                                                           |  |  |            |      |                         |  |           |  |  |  |
| CONDITION Good Fair Poor Altered Ruins BARN BUILT DATE: 1916                       | ☐ Gable<br>☐ Broken<br>Gable<br>☐ Gambrel<br>☐ Hip<br>☐ Gothic<br>☐ Monitor<br>☐ Round<br>☐ Dutch<br>☐ Conical<br>☑ Other<br>Centric | Asphalt Hetal Wood Other CURRENT Ag Vacant Other                          | USE                                             | ☐ Square<br>☐ Rectangular<br>⊠ Round<br>☐ Irregular<br>☐ L- Shape<br>☐ T- Shape<br>Size:<br>Height: 44                                              | <ul> <li>Metal</li> <li>Wood – Horizontal</li> <li>Wood – Board &amp;</li> <li>Batten</li> <li>Wood Vertical</li> <li>Concrete</li> <li>Brick</li> <li>Stone</li> <li>Asbestos</li> <li>Other</li> </ul> | Concrete Stone Brick Wood None Other                               | Painted?<br>No<br>Yes<br>Color: Brown<br>Names/Dates/<br>Decoration?<br>No<br>Yes<br>Describe: | <ul> <li>Cupola</li> <li>Dormer</li> <li>Hay Hood</li> <li>Ventilator</li> <li>Weather Vane</li> <li>Lightning Rod</li> <li>Silo</li> <li>Milking Shed</li> <li>Other</li> </ul> |  |  |            |      |                         |  |           |  |  |  |
| etc add add<br>The original or<br>floor. The mar<br><i>Please pr</i><br>indicating | itional pages if n<br>wner was Mr. Midd<br>oure was washed a<br>ovide <u>curren</u>                                                  | ecessary)<br>Ileburg. It wa<br>away into a in-<br>at photos<br>n of prope | s built f<br>ground<br>of no<br>erty i          | for a dairy barn. The dairy barn barn barn barn barn barn barn barn | ty such as use, original<br>the cows stood in a circle<br>mped onto the meadow i<br>perty (interior an<br>ip to major roads                                                                              | around the silo to b<br>in the spring. The ba<br>ind exterior (all | e milked. The cows<br>arn was lighted by ca<br>four sides)) and                                | feet rested on a cork<br>arbide lanterns.                                                                                                                                        |  |  |            |      |                         |  |           |  |  |  |