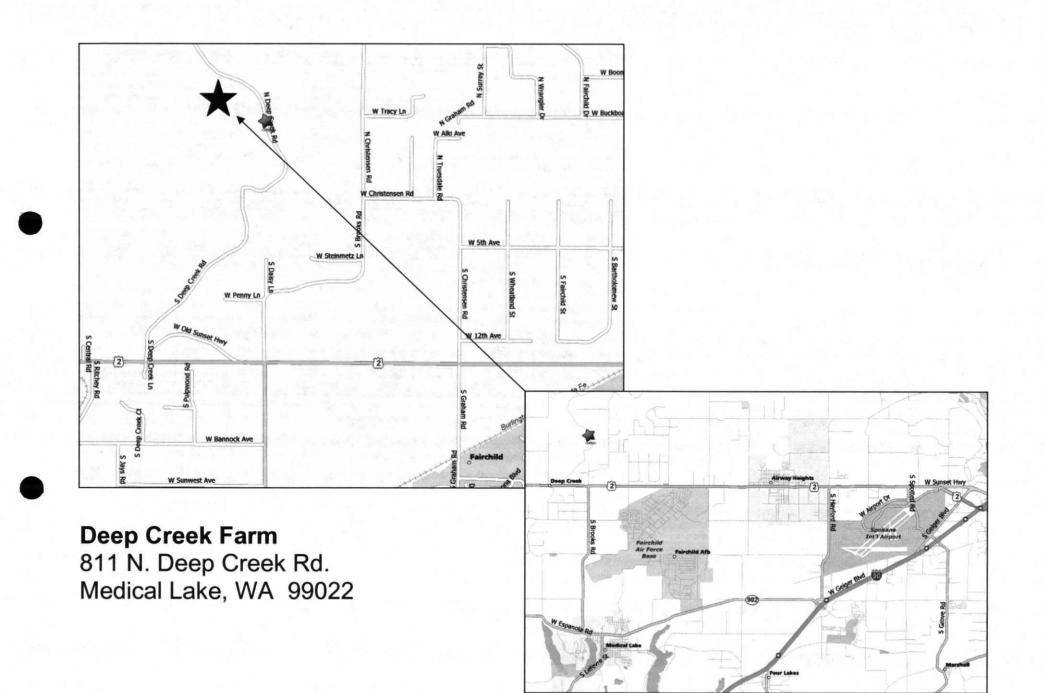

Please provide a sketch of the farmstead layout indicating the location of other buildings in relation to the barn. Include an arrow pointing north for directional purposes.

Return form and additional documentation to: DAHP 1063 S. Capitol Way, Suite 106 Olympia, WA 98504

811 N Deep Creek Rd Medical Lake WA 99022-9655 US

Notes:

Only text visible within note field will print.

All rights reserved. Use Subject to License/Copyright

This map is informational only. No representation is made or warranty given as to its content. User assumes all risk of use. MapQuest and its suppliers assume no responsibility for any loss or delay resulting from such use.