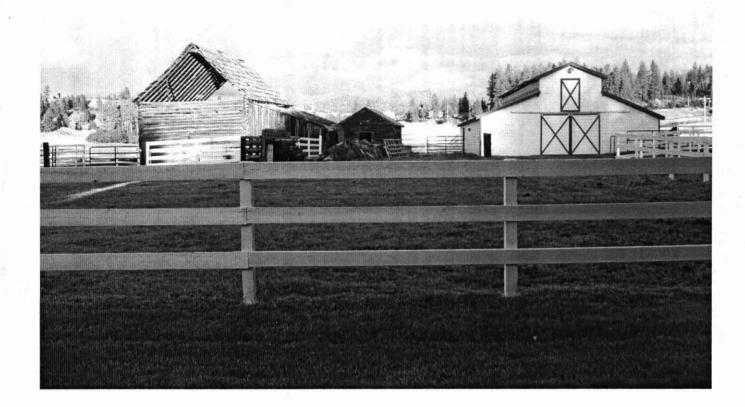

| Washington State                                              |                                                                                   |                  |                                                      | Name                                                                                        |                                        | * Property Location                                        |                                                                     |                                                                                      |  |
|---------------------------------------------------------------|-----------------------------------------------------------------------------------|------------------|------------------------------------------------------|---------------------------------------------------------------------------------------------|----------------------------------------|------------------------------------------------------------|---------------------------------------------------------------------|--------------------------------------------------------------------------------------|--|
| HERITAGE                                                      |                                                                                   |                  | Jaclin Farms                                         |                                                                                             |                                        | Address: 9715 E. Tallman Road                              |                                                                     |                                                                                      |  |
| REGISTER                                                      | <b>A</b>                                                                          |                  | Historic Name Schneider, John M., Barn * Owners Name |                                                                                             |                                        | City: Chattaroy Zip: 99003  County Spokane * Owner Address |                                                                     |                                                                                      |  |
|                                                               |                                                                                   |                  |                                                      |                                                                                             |                                        |                                                            |                                                                     |                                                                                      |  |
|                                                               |                                                                                   |                  |                                                      |                                                                                             |                                        |                                                            |                                                                     |                                                                                      |  |
|                                                               |                                                                                   | 692              |                                                      |                                                                                             |                                        |                                                            |                                                                     |                                                                                      |  |
|                                                               |                                                                                   |                  | John & Linda Schneider                               |                                                                                             |                                        | Address: Same as Above                                     |                                                                     |                                                                                      |  |
|                                                               | Aue.                                                                              |                  |                                                      | Linua Scrineidei                                                                            |                                        | City: State:                                               |                                                                     |                                                                                      |  |
|                                                               |                                                                                   |                  |                                                      |                                                                                             |                                        |                                                            |                                                                     |                                                                                      |  |
|                                                               |                                                                                   |                  | Phone: (509) 238-6690                                |                                                                                             |                                        | Zip:                                                       |                                                                     |                                                                                      |  |
|                                                               |                                                                                   |                  |                                                      | jjsnles@earthlin                                                                            | k.net                                  |                                                            |                                                                     |                                                                                      |  |
|                                                               |                                                                                   |                  |                                                      |                                                                                             |                                        |                                                            |                                                                     |                                                                                      |  |
| BARN                                                          | ROOF SHAPE                                                                        | ROOF<br>COVERING | 3                                                    | FLOOR PLAN                                                                                  | SIDING                                 | FOUNDATION<br>MATERIAL                                     | PAINTING/<br>DECORATION                                             | OTHER BARN<br>FEATURES                                                               |  |
| CONDITION Good Fair Poor Altered Ruins  BARN BUILT DATE: 1922 | ☐ Gable ☐ Gambrel ☐ Gothic ☐ Bow Truss ☐ Monitor ☐ Round ☐ Shed ☐ Conical ☐ Other | mbrel            |                                                      | ☐ Square ☐ Rectangular ☐ Round ☐ Irregular ☐ L- Shape ☐ T- Shape Size: 25 x 36  Height: 25' |                                        | Concrete Stone Brick Wood None Other                       | Painted?  No Yes Color:  Names/Dates/ Decoration?  No Yes Describe: | Cupola Dormer Hay Hood Ventilator Weather Vane Lightning Rod Silo Milking Shed Other |  |
| additional page  Purchased by                                 | ges if necessary)                                                                 | chneider in 1    | 1901, ал                                             | d still owned by m                                                                          | such as use, builder, a                | •                                                          |                                                                     |                                                                                      |  |
| indicating                                                    | <del></del>                                                                       |                  |                                                      | <del>-</del>                                                                                | perty (interior an<br>es are preferred | •                                                          | **                                                                  | •                                                                                    |  |