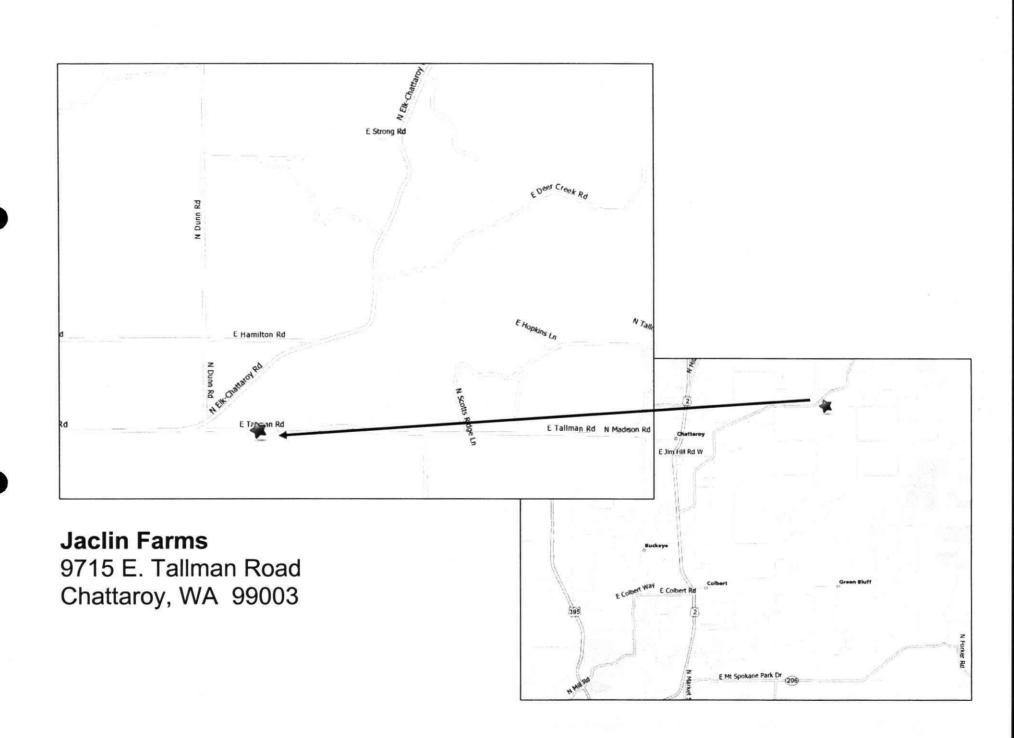

| Washington State                                              |                                                                                   |                  |                                                      | Name                                                                                        |                                        | * Property Location                                        |                                                                     |                                                                                      |  |
|---------------------------------------------------------------|-----------------------------------------------------------------------------------|------------------|------------------------------------------------------|---------------------------------------------------------------------------------------------|----------------------------------------|------------------------------------------------------------|---------------------------------------------------------------------|--------------------------------------------------------------------------------------|--|
| HERITAGE                                                      |                                                                                   |                  | Jaclin Farms                                         |                                                                                             |                                        | Address: 9715 E. Tallman Road                              |                                                                     |                                                                                      |  |
| REGISTER                                                      | <b>A</b>                                                                          |                  | Historic Name Schneider, John M., Barn * Owners Name |                                                                                             |                                        | City: Chattaroy Zip: 99003  County Spokane * Owner Address |                                                                     |                                                                                      |  |
|                                                               |                                                                                   |                  |                                                      |                                                                                             |                                        |                                                            |                                                                     |                                                                                      |  |
|                                                               |                                                                                   |                  |                                                      |                                                                                             |                                        |                                                            |                                                                     |                                                                                      |  |
|                                                               |                                                                                   | 692              |                                                      |                                                                                             |                                        |                                                            |                                                                     |                                                                                      |  |
|                                                               |                                                                                   |                  | John & Linda Schneider                               |                                                                                             |                                        | Address: Same as Above                                     |                                                                     |                                                                                      |  |
|                                                               | Aue.                                                                              |                  |                                                      | Linua Scrineidei                                                                            |                                        | City: State:                                               |                                                                     |                                                                                      |  |
|                                                               |                                                                                   |                  |                                                      |                                                                                             |                                        |                                                            |                                                                     |                                                                                      |  |
|                                                               |                                                                                   |                  | Phone: (509) 238-6690                                |                                                                                             |                                        | Zip:                                                       |                                                                     |                                                                                      |  |
|                                                               |                                                                                   |                  |                                                      | jjsnles@earthlin                                                                            | k.net                                  |                                                            |                                                                     |                                                                                      |  |
|                                                               |                                                                                   |                  |                                                      |                                                                                             |                                        |                                                            |                                                                     |                                                                                      |  |
| BARN                                                          | ROOF SHAPE                                                                        | ROOF<br>COVERING | 3                                                    | FLOOR PLAN                                                                                  | SIDING                                 | FOUNDATION<br>MATERIAL                                     | PAINTING/<br>DECORATION                                             | OTHER BARN<br>FEATURES                                                               |  |
| CONDITION Good Fair Poor Altered Ruins  BARN BUILT DATE: 1922 | ☐ Gable ☐ Gambrel ☐ Gothic ☐ Bow Truss ☐ Monitor ☐ Round ☐ Shed ☐ Conical ☐ Other | mbrel            |                                                      | ☐ Square ☐ Rectangular ☐ Round ☐ Irregular ☐ L- Shape ☐ T- Shape Size: 25 x 36  Height: 25' |                                        | Concrete Stone Brick Wood None Other                       | Painted?  No Yes Color:  Names/Dates/ Decoration?  No Yes Describe: | Cupola Dormer Hay Hood Ventilator Weather Vane Lightning Rod Silo Milking Shed Other |  |
| additional page  Purchased by                                 | ges if necessary)                                                                 | chneider in 1    | 1901, ал                                             | d still owned by m                                                                          | such as use, builder, a                | •                                                          |                                                                     |                                                                                      |  |
| indicating                                                    | <del></del>                                                                       |                  |                                                      | <del>-</del>                                                                                | perty (interior an<br>es are preferred | •                                                          | **                                                                  | •                                                                                    |  |