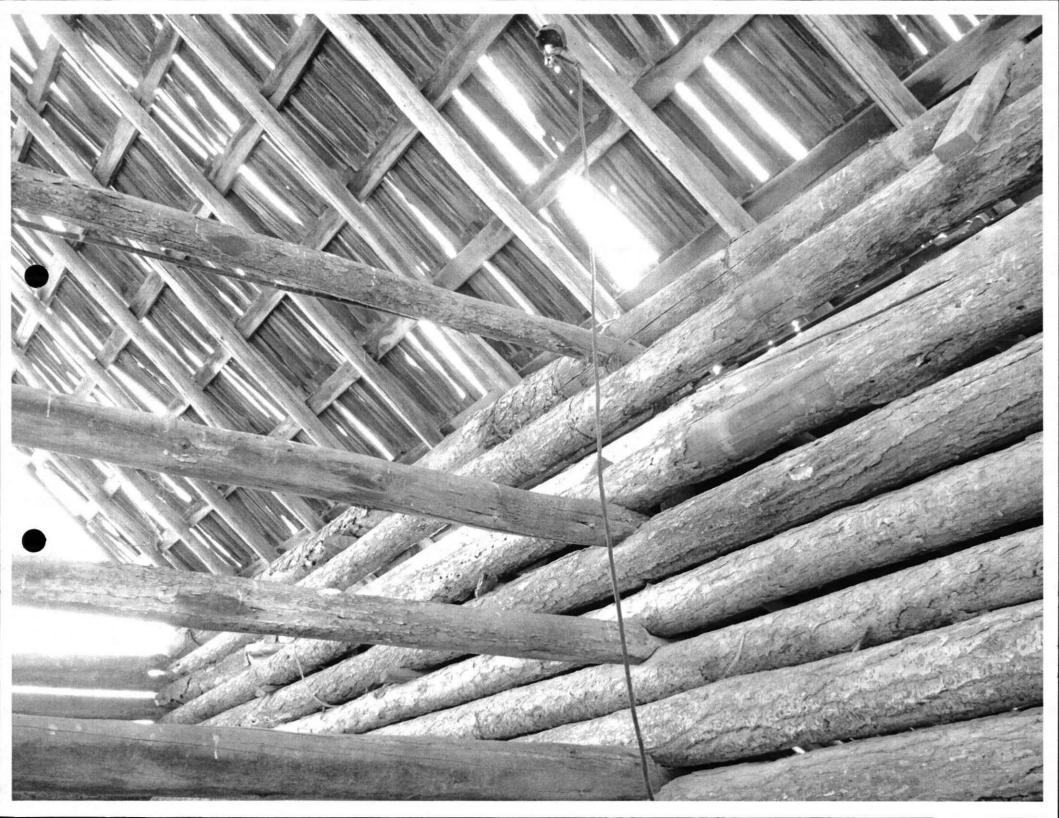

| Washington State                                              |                                                                                   |                  |                                                      | Name                                                                                        |                                        | * Property Location                                        |                                                                     |                                                                                      |  |
|---------------------------------------------------------------|-----------------------------------------------------------------------------------|------------------|------------------------------------------------------|---------------------------------------------------------------------------------------------|----------------------------------------|------------------------------------------------------------|---------------------------------------------------------------------|--------------------------------------------------------------------------------------|--|
| HERITAGE                                                      |                                                                                   |                  | Jaclin Farms                                         |                                                                                             |                                        | Address: 9715 E. Tallman Road                              |                                                                     |                                                                                      |  |
| REGISTER                                                      | <b>A</b>                                                                          |                  | Historic Name Schneider, John M., Barn * Owners Name |                                                                                             |                                        | City: Chattaroy Zip: 99003  County Spokane * Owner Address |                                                                     |                                                                                      |  |
|                                                               |                                                                                   |                  |                                                      |                                                                                             |                                        |                                                            |                                                                     |                                                                                      |  |
|                                                               |                                                                                   |                  |                                                      |                                                                                             |                                        |                                                            |                                                                     |                                                                                      |  |
|                                                               |                                                                                   | 692              |                                                      |                                                                                             |                                        |                                                            |                                                                     |                                                                                      |  |
|                                                               |                                                                                   |                  | John & Linda Schneider                               |                                                                                             |                                        | Address: Same as Above                                     |                                                                     |                                                                                      |  |
|                                                               | Aue.                                                                              |                  |                                                      | Linua Scrineidei                                                                            |                                        | City: State:                                               |                                                                     |                                                                                      |  |
|                                                               |                                                                                   |                  |                                                      |                                                                                             |                                        |                                                            |                                                                     |                                                                                      |  |
|                                                               |                                                                                   |                  | Phone: (509) 238-6690                                |                                                                                             |                                        | Zip:                                                       |                                                                     |                                                                                      |  |
|                                                               |                                                                                   |                  |                                                      | jjsnles@earthlin                                                                            | k.net                                  |                                                            |                                                                     |                                                                                      |  |
|                                                               |                                                                                   |                  |                                                      |                                                                                             |                                        |                                                            |                                                                     |                                                                                      |  |
| BARN                                                          | ROOF SHAPE                                                                        | ROOF<br>COVERING | 3                                                    | FLOOR PLAN                                                                                  | SIDING                                 | FOUNDATION<br>MATERIAL                                     | PAINTING/<br>DECORATION                                             | OTHER BARN<br>FEATURES                                                               |  |
| CONDITION Good Fair Poor Altered Ruins  BARN BUILT DATE: 1922 | ☐ Gable ☐ Gambrel ☐ Gothic ☐ Bow Truss ☐ Monitor ☐ Round ☐ Shed ☐ Conical ☐ Other | mbrel            |                                                      | ☐ Square ☐ Rectangular ☐ Round ☐ Irregular ☐ L- Shape ☐ T- Shape Size: 25 x 36  Height: 25' |                                        | Concrete Stone Brick Wood None Other                       | Painted?  No Yes Color:  Names/Dates/ Decoration?  No Yes Describe: | Cupola Dormer Hay Hood Ventilator Weather Vane Lightning Rod Silo Milking Shed Other |  |
| additional page  Purchased by                                 | ges if necessary)                                                                 | chneider in 1    | 1901, ал                                             | d still owned by m                                                                          | such as use, builder, a                | •                                                          |                                                                     |                                                                                      |  |
| indicating                                                    | <del></del>                                                                       |                  |                                                      | <del>-</del>                                                                                | perty (interior an<br>es are preferred | •                                                          | **                                                                  | •                                                                                    |  |