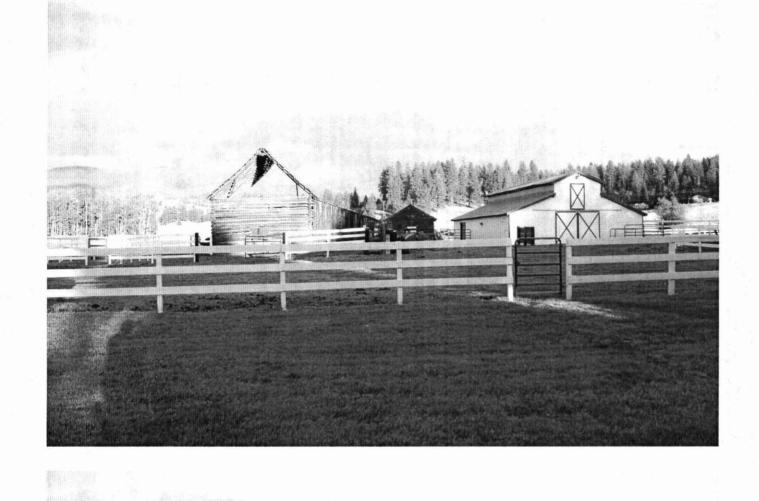

| Washington State                                              |                                                                                   |                  |                                                      | Name                                                                                        |                                        | * Property Location                                        |                                                                     |                                                                                      |  |
|---------------------------------------------------------------|-----------------------------------------------------------------------------------|------------------|------------------------------------------------------|---------------------------------------------------------------------------------------------|----------------------------------------|------------------------------------------------------------|---------------------------------------------------------------------|--------------------------------------------------------------------------------------|--|
| HERITAGE                                                      |                                                                                   |                  | Jaclin Farms                                         |                                                                                             |                                        | Address: 9715 E. Tallman Road                              |                                                                     |                                                                                      |  |
| REGISTER                                                      | <b>A</b>                                                                          |                  | Historic Name Schneider, John M., Barn * Owners Name |                                                                                             |                                        | City: Chattaroy Zip: 99003  County Spokane * Owner Address |                                                                     |                                                                                      |  |
|                                                               |                                                                                   |                  |                                                      |                                                                                             |                                        |                                                            |                                                                     |                                                                                      |  |
|                                                               |                                                                                   |                  |                                                      |                                                                                             |                                        |                                                            |                                                                     |                                                                                      |  |
|                                                               |                                                                                   | 692              |                                                      |                                                                                             |                                        |                                                            |                                                                     |                                                                                      |  |
|                                                               |                                                                                   |                  | John & Linda Schneider                               |                                                                                             |                                        | Address: Same as Above                                     |                                                                     |                                                                                      |  |
|                                                               | Aue.                                                                              |                  |                                                      | Linua Scrineidei                                                                            |                                        | City: State:                                               |                                                                     |                                                                                      |  |
|                                                               |                                                                                   |                  |                                                      |                                                                                             |                                        |                                                            |                                                                     |                                                                                      |  |
|                                                               |                                                                                   |                  | Phone: (509) 238-6690                                |                                                                                             |                                        | Zip:                                                       |                                                                     |                                                                                      |  |
|                                                               |                                                                                   |                  |                                                      | jjsnles@earthlin                                                                            | k.net                                  |                                                            |                                                                     |                                                                                      |  |
|                                                               |                                                                                   |                  |                                                      |                                                                                             |                                        |                                                            |                                                                     |                                                                                      |  |
| BARN                                                          | ROOF SHAPE                                                                        | ROOF<br>COVERING | 3                                                    | FLOOR PLAN                                                                                  | SIDING                                 | FOUNDATION<br>MATERIAL                                     | PAINTING/<br>DECORATION                                             | OTHER BARN<br>FEATURES                                                               |  |
| CONDITION Good Fair Poor Altered Ruins  BARN BUILT DATE: 1922 | ☐ Gable ☐ Gambrel ☐ Gothic ☐ Bow Truss ☐ Monitor ☐ Round ☐ Shed ☐ Conical ☐ Other | mbrel            |                                                      | ☐ Square ☐ Rectangular ☐ Round ☐ Irregular ☐ L- Shape ☐ T- Shape Size: 25 x 36  Height: 25' |                                        | Concrete Stone Brick Wood None Other                       | Painted?  No Yes Color:  Names/Dates/ Decoration?  No Yes Describe: | Cupola Dormer Hay Hood Ventilator Weather Vane Lightning Rod Silo Milking Shed Other |  |
| additional page  Purchased by                                 | ges if necessary)                                                                 | chneider in 1    | 1901, ал                                             | d still owned by m                                                                          | such as use, builder, a                | •                                                          |                                                                     |                                                                                      |  |
| indicating                                                    | <del></del>                                                                       |                  |                                                      | <del>-</del>                                                                                | perty (interior an<br>es are preferred | •                                                          | **                                                                  | •                                                                                    |  |