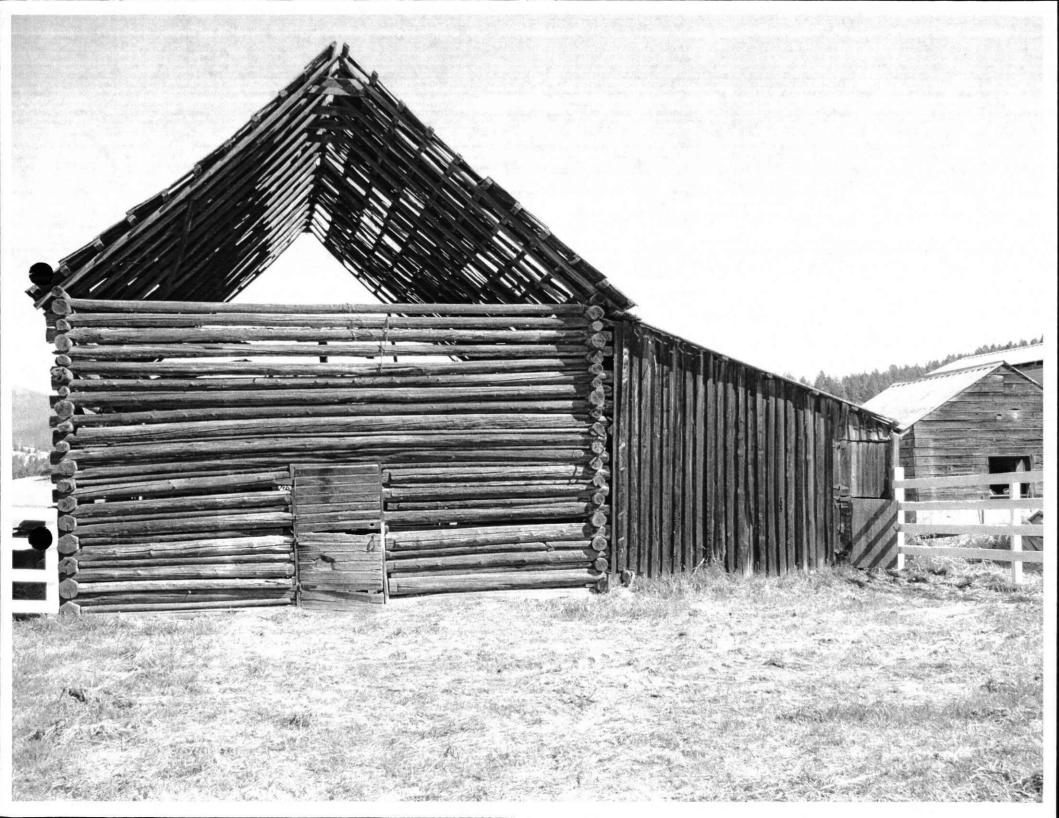

| Washington State                                              |                                                                                   |                  |                                                      | Name                                                                                        |                                        | * Property Location                                        |                                                                     |                                                                                      |  |
|---------------------------------------------------------------|-----------------------------------------------------------------------------------|------------------|------------------------------------------------------|---------------------------------------------------------------------------------------------|----------------------------------------|------------------------------------------------------------|---------------------------------------------------------------------|--------------------------------------------------------------------------------------|--|
| HERITAGE                                                      |                                                                                   |                  | Jaclin Farms                                         |                                                                                             |                                        | Address: 9715 E. Tallman Road                              |                                                                     |                                                                                      |  |
| REGISTER                                                      | <b>A</b>                                                                          |                  | Historic Name Schneider, John M., Barn * Owners Name |                                                                                             |                                        | City: Chattaroy Zip: 99003  County Spokane * Owner Address |                                                                     |                                                                                      |  |
|                                                               |                                                                                   |                  |                                                      |                                                                                             |                                        |                                                            |                                                                     |                                                                                      |  |
|                                                               |                                                                                   |                  |                                                      |                                                                                             |                                        |                                                            |                                                                     |                                                                                      |  |
|                                                               |                                                                                   | 692              |                                                      |                                                                                             |                                        |                                                            |                                                                     |                                                                                      |  |
|                                                               |                                                                                   |                  | John & Linda Schneider                               |                                                                                             |                                        | Address: Same as Above                                     |                                                                     |                                                                                      |  |
|                                                               | Aue.                                                                              |                  |                                                      | Linua Scrineidei                                                                            |                                        | City: State:                                               |                                                                     |                                                                                      |  |
|                                                               |                                                                                   |                  |                                                      |                                                                                             |                                        |                                                            |                                                                     |                                                                                      |  |
|                                                               |                                                                                   |                  | Phone: (509) 238-6690                                |                                                                                             |                                        | Zip:                                                       |                                                                     |                                                                                      |  |
|                                                               |                                                                                   |                  |                                                      | jjsnles@earthlin                                                                            | k.net                                  |                                                            |                                                                     |                                                                                      |  |
|                                                               |                                                                                   |                  |                                                      |                                                                                             |                                        |                                                            |                                                                     |                                                                                      |  |
| BARN                                                          | ROOF SHAPE                                                                        | ROOF<br>COVERING | 3                                                    | FLOOR PLAN                                                                                  | SIDING                                 | FOUNDATION<br>MATERIAL                                     | PAINTING/<br>DECORATION                                             | OTHER BARN<br>FEATURES                                                               |  |
| CONDITION Good Fair Poor Altered Ruins  BARN BUILT DATE: 1922 | ☐ Gable ☐ Gambrel ☐ Gothic ☐ Bow Truss ☐ Monitor ☐ Round ☐ Shed ☐ Conical ☐ Other | mbrel            |                                                      | ☐ Square ☐ Rectangular ☐ Round ☐ Irregular ☐ L- Shape ☐ T- Shape Size: 25 x 36  Height: 25' |                                        | Concrete Stone Brick Wood None Other                       | Painted?  No Yes Color:  Names/Dates/ Decoration?  No Yes Describe: | Cupola Dormer Hay Hood Ventilator Weather Vane Lightning Rod Silo Milking Shed Other |  |
| additional page  Purchased by                                 | ges if necessary)                                                                 | chneider in 1    | 1901, ал                                             | d still owned by m                                                                          | such as use, builder, a                | •                                                          |                                                                     |                                                                                      |  |
| indicating                                                    | <del></del>                                                                       |                  |                                                      | <del>-</del>                                                                                | perty (interior an<br>es are preferred | •                                                          | **                                                                  | •                                                                                    |  |