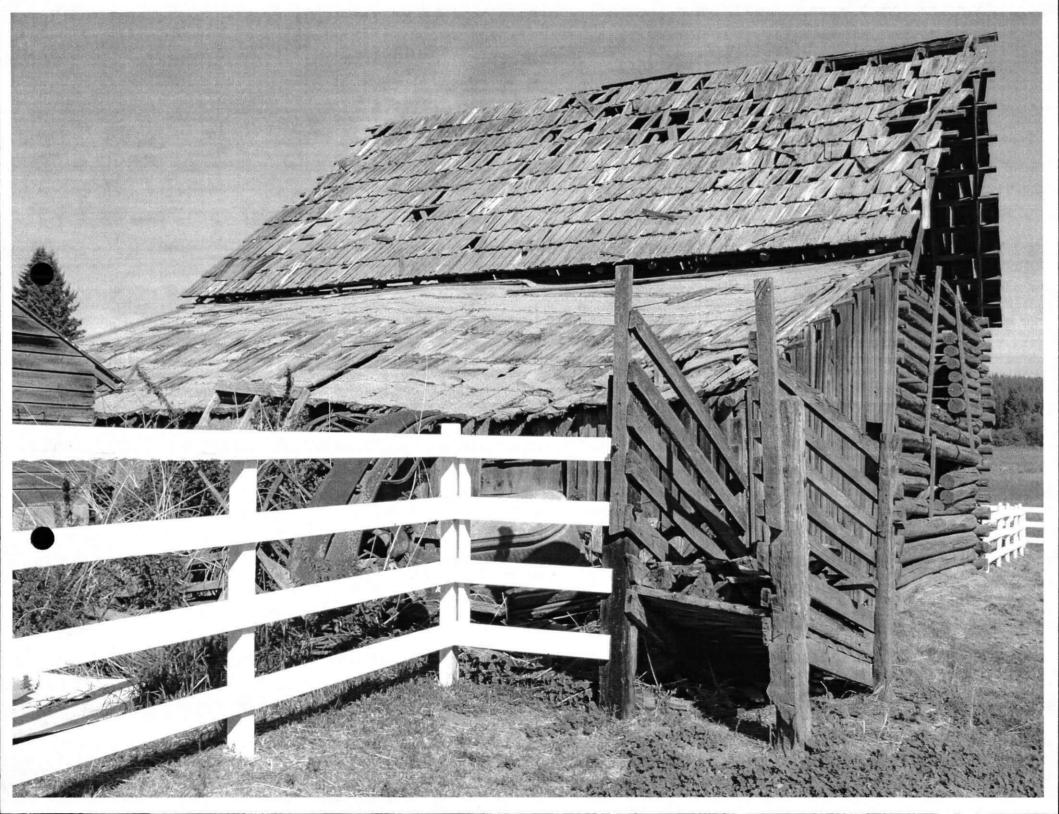

| Washington State                                              |                                                                                   |                  |                                                      | Name                                                                                        |                                        | * Property Location                                        |                                                                     |                                                                                      |  |
|---------------------------------------------------------------|-----------------------------------------------------------------------------------|------------------|------------------------------------------------------|---------------------------------------------------------------------------------------------|----------------------------------------|------------------------------------------------------------|---------------------------------------------------------------------|--------------------------------------------------------------------------------------|--|
| HERITAGE                                                      |                                                                                   |                  | Jaclin Farms                                         |                                                                                             |                                        | Address: 9715 E. Tallman Road                              |                                                                     |                                                                                      |  |
| REGISTER                                                      | <b>A</b>                                                                          |                  | Historic Name Schneider, John M., Barn * Owners Name |                                                                                             |                                        | City: Chattaroy Zip: 99003  County Spokane * Owner Address |                                                                     |                                                                                      |  |
|                                                               |                                                                                   |                  |                                                      |                                                                                             |                                        |                                                            |                                                                     |                                                                                      |  |
|                                                               |                                                                                   |                  |                                                      |                                                                                             |                                        |                                                            |                                                                     |                                                                                      |  |
|                                                               |                                                                                   | 692              |                                                      |                                                                                             |                                        |                                                            |                                                                     |                                                                                      |  |
|                                                               |                                                                                   |                  | John & Linda Schneider                               |                                                                                             |                                        | Address: Same as Above                                     |                                                                     |                                                                                      |  |
|                                                               | Aue.                                                                              |                  |                                                      | Linua Scrineidei                                                                            |                                        | City: State:                                               |                                                                     |                                                                                      |  |
|                                                               |                                                                                   |                  |                                                      |                                                                                             |                                        |                                                            |                                                                     |                                                                                      |  |
|                                                               |                                                                                   |                  | Phone: (509) 238-6690                                |                                                                                             |                                        | Zip:                                                       |                                                                     |                                                                                      |  |
|                                                               |                                                                                   |                  |                                                      | jjsnles@earthlin                                                                            | k.net                                  |                                                            |                                                                     |                                                                                      |  |
|                                                               |                                                                                   |                  |                                                      |                                                                                             |                                        |                                                            |                                                                     |                                                                                      |  |
| BARN                                                          | ROOF SHAPE                                                                        | ROOF<br>COVERING | 3                                                    | FLOOR PLAN                                                                                  | SIDING                                 | FOUNDATION<br>MATERIAL                                     | PAINTING/<br>DECORATION                                             | OTHER BARN<br>FEATURES                                                               |  |
| CONDITION Good Fair Poor Altered Ruins  BARN BUILT DATE: 1922 | ☐ Gable ☐ Gambrel ☐ Gothic ☐ Bow Truss ☐ Monitor ☐ Round ☐ Shed ☐ Conical ☐ Other | mbrel            |                                                      | ☐ Square ☐ Rectangular ☐ Round ☐ Irregular ☐ L- Shape ☐ T- Shape Size: 25 x 36  Height: 25' |                                        | Concrete Stone Brick Wood None Other                       | Painted?  No Yes Color:  Names/Dates/ Decoration?  No Yes Describe: | Cupola Dormer Hay Hood Ventilator Weather Vane Lightning Rod Silo Milking Shed Other |  |
| additional page  Purchased by                                 | ges if necessary)                                                                 | chneider in 1    | 1901, ал                                             | d still owned by m                                                                          | such as use, builder, a                | •                                                          |                                                                     |                                                                                      |  |
| indicating                                                    | <del></del>                                                                       |                  |                                                      | <del>-</del>                                                                                | perty (interior an<br>es are preferred | •                                                          | **                                                                  | •                                                                                    |  |