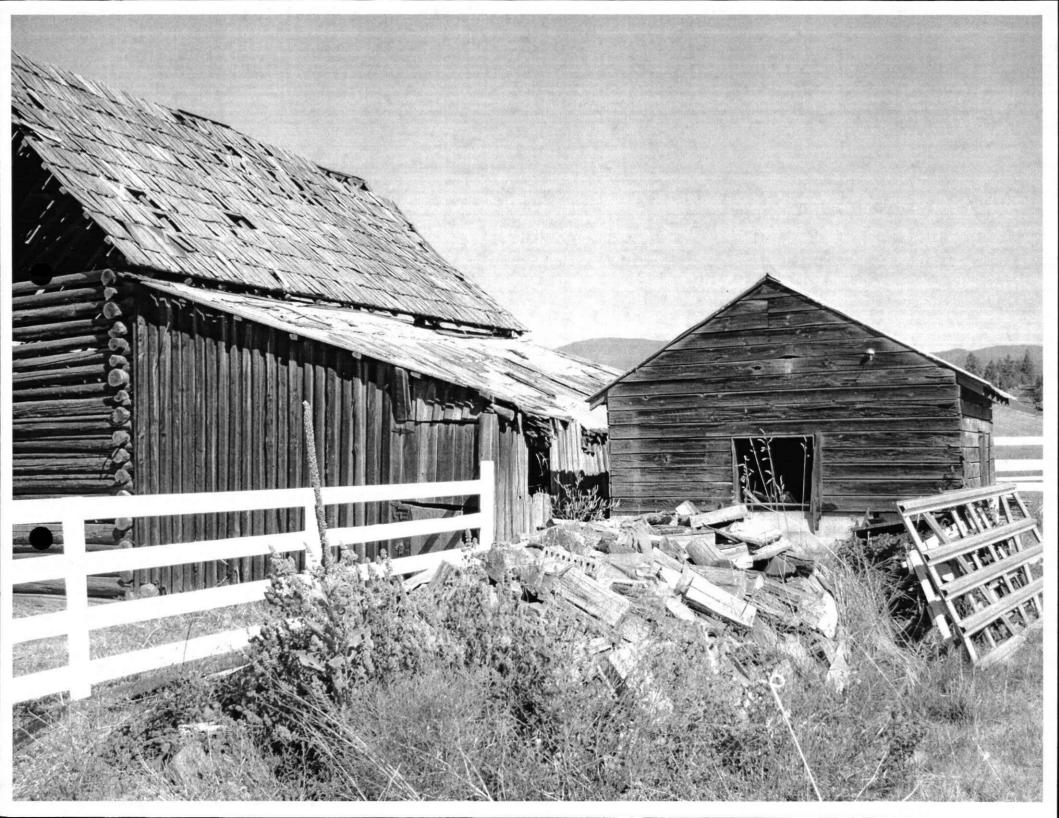

| OTHER FARM<br>BUILDINGS                                | ISTEAD        | If building does not exist, please check N/A box * Please provide additional digital photos of secondary buildings/structures |               |            |                        |                                                      |             |  |  |  |
|--------------------------------------------------------|---------------|-------------------------------------------------------------------------------------------------------------------------------|---------------|------------|------------------------|------------------------------------------------------|-------------|--|--|--|
|                                                        | ROOF<br>SHAPE | ROOF<br>COVERING                                                                                                              | FLOOR<br>PLAN | SIDING     | FOUNDATION<br>MATERIAL | OTHER FEATURES:<br>(Style, Trim, Color, etc)         | BUILT       |  |  |  |
| DWELLING  ☐ Good ☐ Fair ☐ Poor ☐ Altered ☐ Ruins ☐ N/A | Gable         | Asphalt                                                                                                                       |               | Wood       | Concrete               | White                                                | 1976        |  |  |  |
| OUTHOUSE  Good Fair Poor Altered Ruins N/A             |               |                                                                                                                               |               |            |                        |                                                      |             |  |  |  |
| CHICKEN COOP Good Fair Poor Altered Ruins N/A          |               |                                                                                                                               |               |            |                        | -                                                    |             |  |  |  |
| MACHINE SHED  Good Fair Poor Altered Ruins N/A         |               |                                                                                                                               |               |            |                        |                                                      |             |  |  |  |
| MILK HOUSE  Good Sair Poor Altered Ruins N/A           | Gable         | Metal                                                                                                                         | Square        | Wood       | Concrete               | 12 x 12                                              | 1936        |  |  |  |
| SILO Good Fair Poor Altered Ruins N/A                  |               |                                                                                                                               |               |            |                        |                                                      |             |  |  |  |
| OTHER: ☐ Good ☐ Fair ☒ Poor ☐ Altered ☐ Ruins ☒ N/A    | Shed          | Asphalt                                                                                                                       | Rectangular   | Wood       | Concrete               | lean-to built on side of barn, used a milking parlor | 1936        |  |  |  |
| OTHER:  Good Fair Poor Altered Ruins N/A               |               |                                                                                                                               |               |            |                        |                                                      |             |  |  |  |
| Please provide                                         | a sketch o    | f the farmst                                                                                                                  | ead layout    | indicating | g the location         | of other buildings in re                             | <br>elation |  |  |  |
| to the barn. Inc                                       | lude an ai    | row pointin                                                                                                                   | a north for   | directiona | al purposes.           | _                                                    |             |  |  |  |