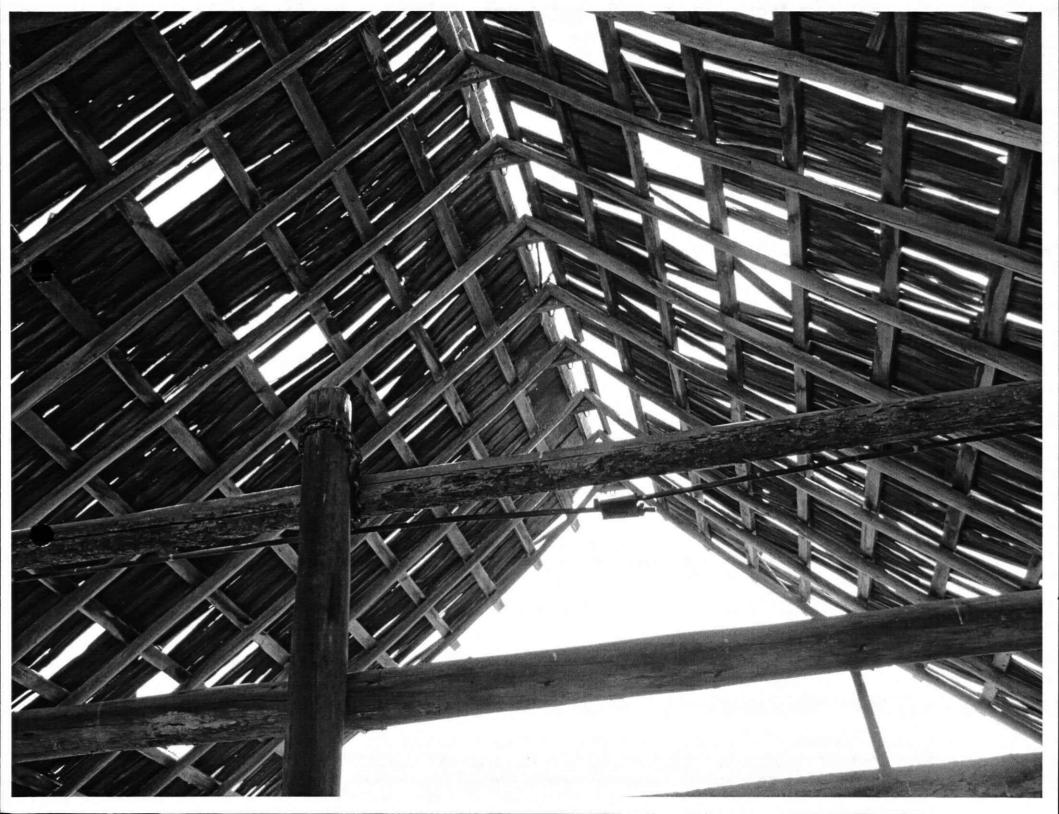

| Washington State                                              |                                                                                   |                  |                                                      | Name                                                                                        |                                        | * Property Location                                        |                                                                     |                                                                                      |  |
|---------------------------------------------------------------|-----------------------------------------------------------------------------------|------------------|------------------------------------------------------|---------------------------------------------------------------------------------------------|----------------------------------------|------------------------------------------------------------|---------------------------------------------------------------------|--------------------------------------------------------------------------------------|--|
| HERITAGE                                                      |                                                                                   |                  | Jaclin Farms                                         |                                                                                             |                                        | Address: 9715 E. Tallman Road                              |                                                                     |                                                                                      |  |
| REGISTER                                                      | <b>A</b>                                                                          |                  | Historic Name Schneider, John M., Barn * Owners Name |                                                                                             |                                        | City: Chattaroy Zip: 99003  County Spokane * Owner Address |                                                                     |                                                                                      |  |
|                                                               |                                                                                   |                  |                                                      |                                                                                             |                                        |                                                            |                                                                     |                                                                                      |  |
|                                                               |                                                                                   |                  |                                                      |                                                                                             |                                        |                                                            |                                                                     |                                                                                      |  |
|                                                               |                                                                                   | 692              |                                                      |                                                                                             |                                        |                                                            |                                                                     |                                                                                      |  |
|                                                               |                                                                                   |                  | John & Linda Schneider                               |                                                                                             |                                        | Address: Same as Above                                     |                                                                     |                                                                                      |  |
|                                                               | Aue.                                                                              |                  |                                                      | Linua Scrineidei                                                                            |                                        | City: State:                                               |                                                                     |                                                                                      |  |
|                                                               |                                                                                   |                  |                                                      |                                                                                             |                                        |                                                            |                                                                     |                                                                                      |  |
|                                                               |                                                                                   |                  | Phone: (509) 238-6690                                |                                                                                             |                                        | Zip:                                                       |                                                                     |                                                                                      |  |
|                                                               |                                                                                   |                  |                                                      | jjsnles@earthlin                                                                            | k.net                                  |                                                            |                                                                     |                                                                                      |  |
|                                                               |                                                                                   |                  |                                                      |                                                                                             |                                        |                                                            |                                                                     |                                                                                      |  |
| BARN                                                          | ROOF SHAPE                                                                        | ROOF<br>COVERING | 3                                                    | FLOOR PLAN                                                                                  | SIDING                                 | FOUNDATION<br>MATERIAL                                     | PAINTING/<br>DECORATION                                             | OTHER BARN<br>FEATURES                                                               |  |
| CONDITION Good Fair Poor Altered Ruins  BARN BUILT DATE: 1922 | ☐ Gable ☐ Gambrel ☐ Gothic ☐ Bow Truss ☐ Monitor ☐ Round ☐ Shed ☐ Conical ☐ Other | mbrel            |                                                      | ☐ Square ☐ Rectangular ☐ Round ☐ Irregular ☐ L- Shape ☐ T- Shape Size: 25 x 36  Height: 25' |                                        | Concrete Stone Brick Wood None Other                       | Painted?  No Yes Color:  Names/Dates/ Decoration?  No Yes Describe: | Cupola Dormer Hay Hood Ventilator Weather Vane Lightning Rod Silo Milking Shed Other |  |
| additional page  Purchased by                                 | ges if necessary)                                                                 | chneider in 1    | 1901, ал                                             | d still owned by m                                                                          | such as use, builder, a                | •                                                          |                                                                     |                                                                                      |  |
| indicating                                                    | <del></del>                                                                       |                  |                                                      | <del>-</del>                                                                                | perty (interior an<br>es are preferred | •                                                          | **                                                                  | •                                                                                    |  |