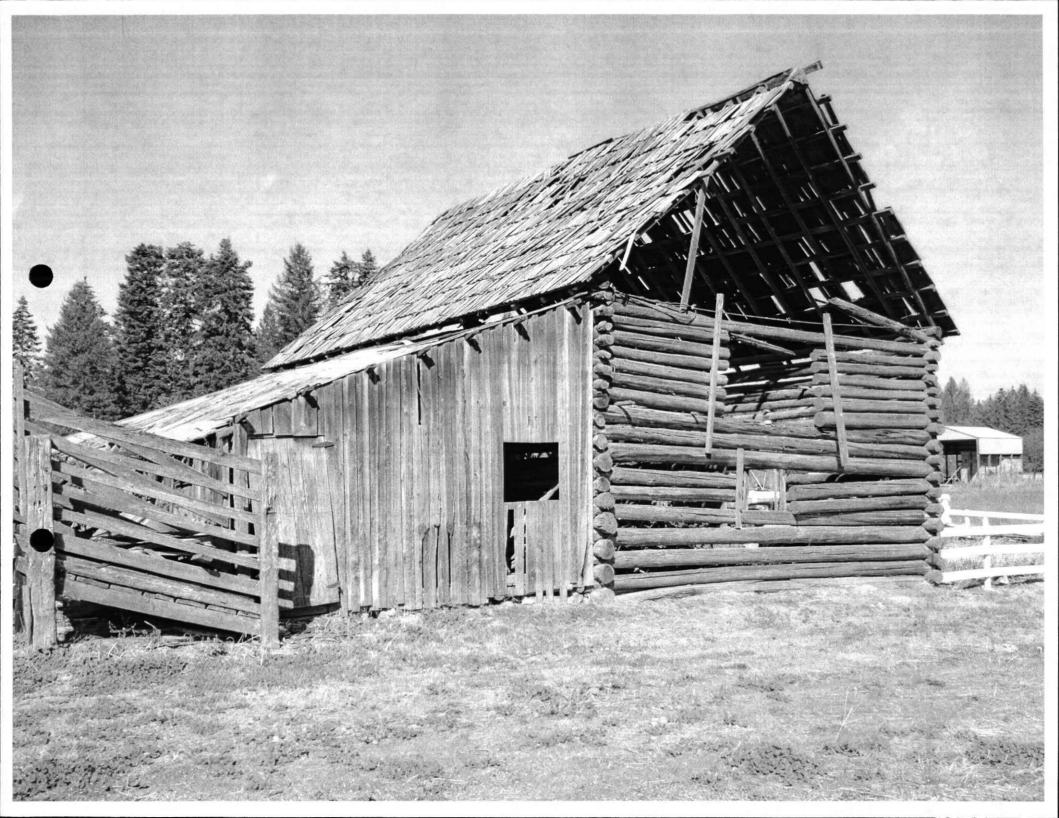

| Washington State                                              |                                                                                   |                  |                                                      | Name                                                                                        |                                        | * Property Location                                        |                                                                     |                                                                                      |  |
|---------------------------------------------------------------|-----------------------------------------------------------------------------------|------------------|------------------------------------------------------|---------------------------------------------------------------------------------------------|----------------------------------------|------------------------------------------------------------|---------------------------------------------------------------------|--------------------------------------------------------------------------------------|--|
| HERITAGE                                                      |                                                                                   |                  | Jaclin Farms                                         |                                                                                             |                                        | Address: 9715 E. Tallman Road                              |                                                                     |                                                                                      |  |
| REGISTER                                                      | <b>A</b>                                                                          |                  | Historic Name Schneider, John M., Barn * Owners Name |                                                                                             |                                        | City: Chattaroy Zip: 99003  County Spokane * Owner Address |                                                                     |                                                                                      |  |
|                                                               |                                                                                   |                  |                                                      |                                                                                             |                                        |                                                            |                                                                     |                                                                                      |  |
|                                                               |                                                                                   |                  |                                                      |                                                                                             |                                        |                                                            |                                                                     |                                                                                      |  |
|                                                               |                                                                                   | 692              |                                                      |                                                                                             |                                        |                                                            |                                                                     |                                                                                      |  |
|                                                               |                                                                                   |                  | John & Linda Schneider                               |                                                                                             |                                        | Address: Same as Above                                     |                                                                     |                                                                                      |  |
|                                                               | Aue.                                                                              |                  |                                                      | Linua Scrineidei                                                                            |                                        | City: State:                                               |                                                                     |                                                                                      |  |
|                                                               |                                                                                   |                  |                                                      |                                                                                             |                                        |                                                            |                                                                     |                                                                                      |  |
|                                                               |                                                                                   |                  | Phone: (509) 238-6690                                |                                                                                             |                                        | Zip:                                                       |                                                                     |                                                                                      |  |
|                                                               |                                                                                   |                  |                                                      | jjsnles@earthlin                                                                            | k.net                                  |                                                            |                                                                     |                                                                                      |  |
|                                                               |                                                                                   |                  |                                                      |                                                                                             |                                        |                                                            |                                                                     |                                                                                      |  |
| BARN                                                          | ROOF SHAPE                                                                        | ROOF<br>COVERING | 3                                                    | FLOOR PLAN                                                                                  | SIDING                                 | FOUNDATION<br>MATERIAL                                     | PAINTING/<br>DECORATION                                             | OTHER BARN<br>FEATURES                                                               |  |
| CONDITION Good Fair Poor Altered Ruins  BARN BUILT DATE: 1922 | ☐ Gable ☐ Gambrel ☐ Gothic ☐ Bow Truss ☐ Monitor ☐ Round ☐ Shed ☐ Conical ☐ Other | mbrel            |                                                      | ☐ Square ☐ Rectangular ☐ Round ☐ Irregular ☐ L- Shape ☐ T- Shape Size: 25 x 36  Height: 25' |                                        | Concrete Stone Brick Wood None Other                       | Painted?  No Yes Color:  Names/Dates/ Decoration?  No Yes Describe: | Cupola Dormer Hay Hood Ventilator Weather Vane Lightning Rod Silo Milking Shed Other |  |
| additional page  Purchased by                                 | ges if necessary)                                                                 | chneider in 1    | 1901, ал                                             | d still owned by m                                                                          | such as use, builder, a                | •                                                          |                                                                     |                                                                                      |  |
| indicating                                                    | <del></del>                                                                       |                  |                                                      | <del>-</del>                                                                                | perty (interior an<br>es are preferred | •                                                          | **                                                                  | •                                                                                    |  |