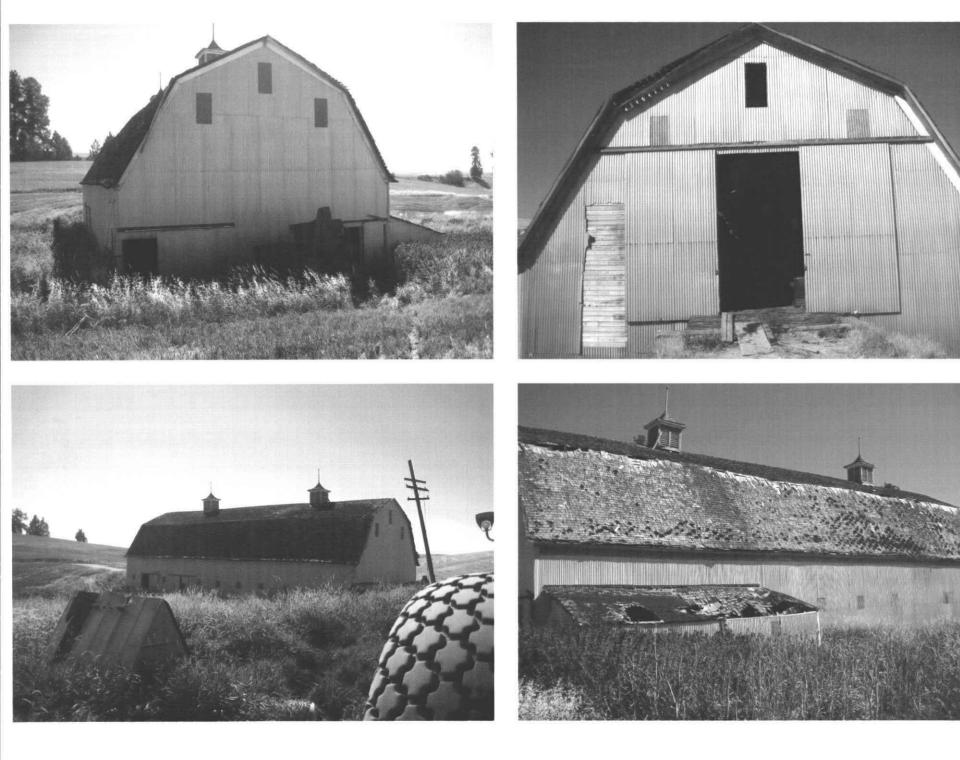

Please provide <u>current</u> photos of nominated property (interior and exterior (all four sides)) and a map indicating the location of property in relationship to major roads. Digital images are preferred (please provide disc) or print on photographic paper.