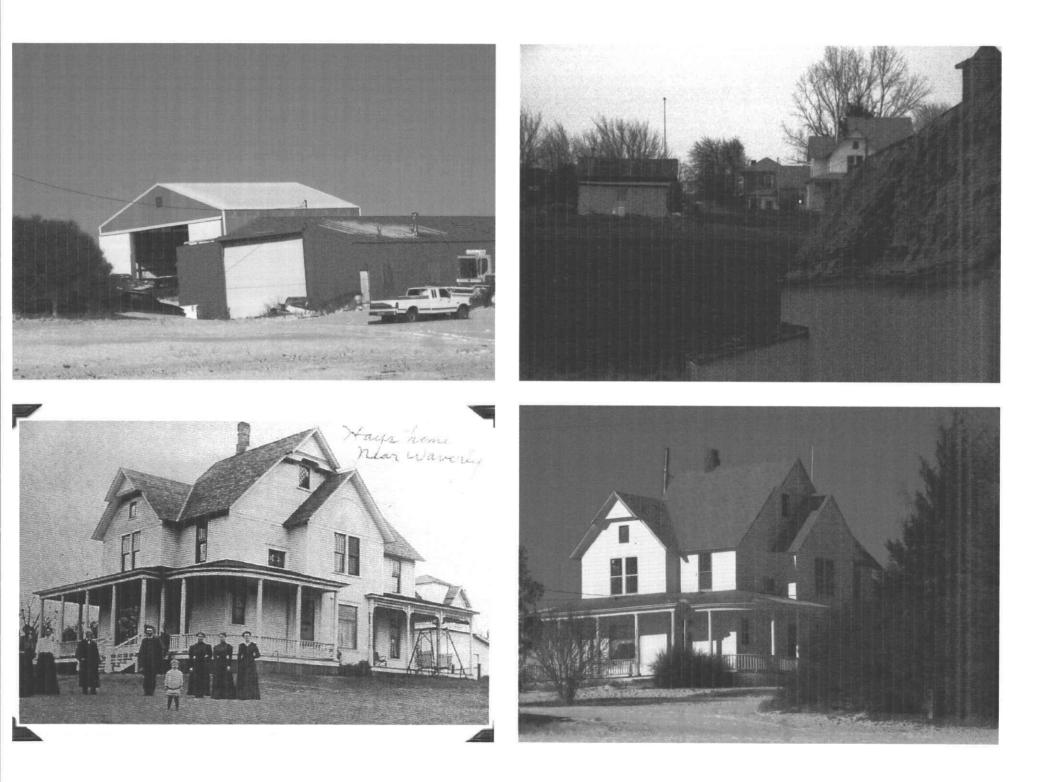

\* PROPERTY HISTORY: (Expand on the history of the barn/property such as use, original owner, builder, architect, family stories and memories, etc.. add additional pages if necessary)

This barn was built over a waterway--yes the water flows right under the barn! It is two stories and housed many teams of horses and possibly some workers that worked on the farm. The original farm (land and buildings) are still one working operation. We are the third family to own/farm and live on this property. James Hays built the barn and the very historical home on this property (which is under renovation currently). The barn was designed with a bridge so the teams could drive through the barn and unload hay without turning around.

Please provide <u>current</u> photos of nominated property (interior and exterior (all four sides)) and a map indicating the location of property in relationship to major roads. Digital images are preferred (please provide disc) or print on photographic paper.

| OTHER FARM<br>BUILDINGS                                                                                                                                                                                                                                        | STEAD                               | If building does not exist, please check N/A box<br>Provide additional photos of secondary buildings/structures regardless of age. |                                                       |        |                        |                                                                                                        |               |  |  |  |
|----------------------------------------------------------------------------------------------------------------------------------------------------------------------------------------------------------------------------------------------------------------|-------------------------------------|------------------------------------------------------------------------------------------------------------------------------------|-------------------------------------------------------|--------|------------------------|--------------------------------------------------------------------------------------------------------|---------------|--|--|--|
|                                                                                                                                                                                                                                                                | ROOF<br>SHAPE<br>(Gable, Hip, etc.) | ROOF<br>COVERING                                                                                                                   | FLOOR PLAN<br>(Square, L-Shape,<br>Rectangular, etc.) | SIDING | FOUNDATION<br>MATERIAL | OTHER FEATURES:<br>(Style, Color, Trim, etc)                                                           | BUILT<br>DATE |  |  |  |
| DWELLING Society Good Grain Poor Altered Ruins N/A                                                                                                                                                                                                             | Gable (many)                        | asphalt                                                                                                                            | rectangular                                           | wood   | Stone                  | front/back porches, large bay<br>windows, stained/leaded glass,<br>round front porch, gingerbread trim | 1904          |  |  |  |
| OUTHOUSE<br>Good Fair<br>Poor Altered<br>Ruins N/A                                                                                                                                                                                                             |                                     |                                                                                                                                    |                                                       |        |                        |                                                                                                        |               |  |  |  |
| CHICKEN COOP                                                                                                                                                                                                                                                   |                                     |                                                                                                                                    |                                                       |        |                        |                                                                                                        |               |  |  |  |
| MACHINE SHED                                                                                                                                                                                                                                                   |                                     |                                                                                                                                    |                                                       |        |                        |                                                                                                        |               |  |  |  |
| MILK HOUSE Good Fair Or Altered Ruins N/A                                                                                                                                                                                                                      |                                     |                                                                                                                                    |                                                       |        |                        |                                                                                                        |               |  |  |  |
| SILO<br>Good Fair<br>Poor Altered<br>Ruins N/A                                                                                                                                                                                                                 |                                     |                                                                                                                                    |                                                       |        |                        |                                                                                                        |               |  |  |  |
| OTHER: Shop<br>Good X Fair<br>Poor Altered<br>Ruins N/A                                                                                                                                                                                                        |                                     | -                                                                                                                                  |                                                       |        |                        | · · · · · · · · · · · · · · · · · · ·                                                                  |               |  |  |  |
| OTHER: Garage<br>☐ Good ☐ Fair<br>⊠ Poor ☐ Altered<br>☐ Ruins ☐ N/A                                                                                                                                                                                            |                                     |                                                                                                                                    |                                                       |        |                        |                                                                                                        |               |  |  |  |
| CHICKEN COOP Good Fair Poor Altered Ruins N/A MACHINE SHED Good Fair Poor Altered Ruins N/A MILK HOUSE Good Fair Poor Altered Ruins N/A SILO Good Fair Poor Altered Ruins N/A OTHER: Shop Good Fair Poor Altered Ruins N/A OTHER: Garage Good Fair You Altered |                                     |                                                                                                                                    |                                                       |        |                        |                                                                                                        |               |  |  |  |

Please provide a sketch of the farmstead layout indicating the location of other buildings in relation to the barn. Include an arrow pointing north for directional purposes.

Hays Farm 12311 Hays Road Fairfield, WA 99102