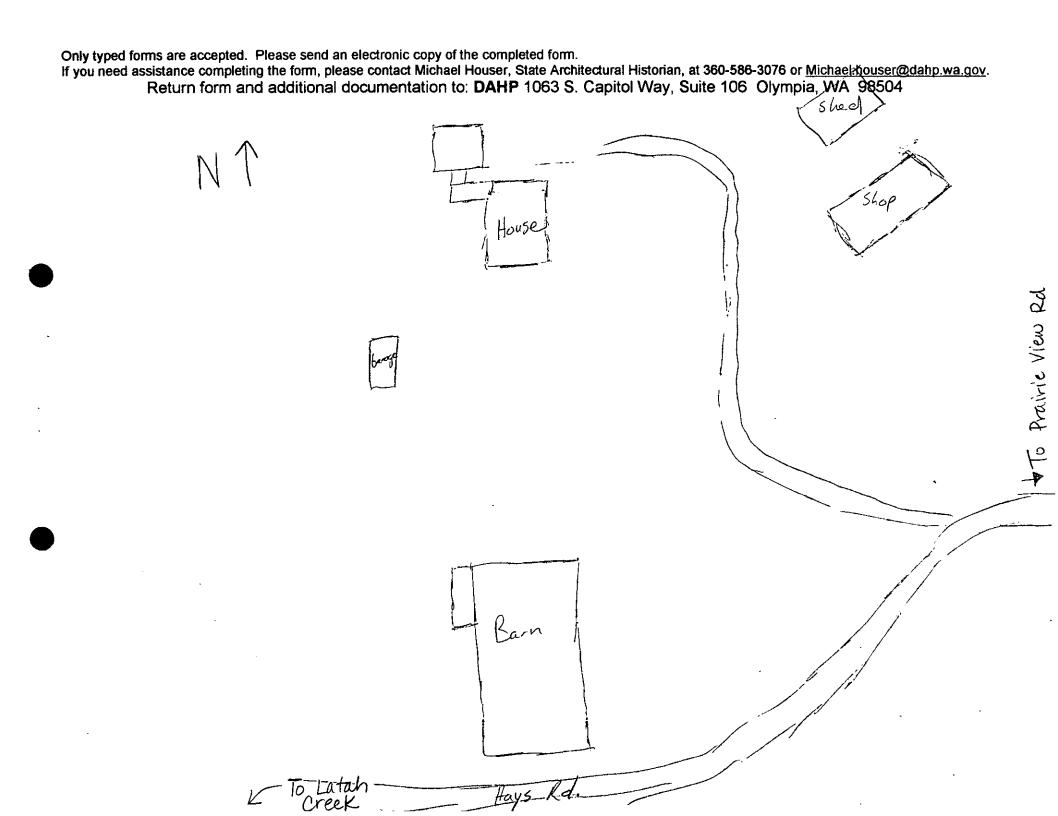

Please provide a sketch of the farmstead layout indicating the location of other buildings in relation to the barn. Include an arrow pointing north for directional purposes.

Hays Farm 12311 Hays Road Fairfield, WA 99102