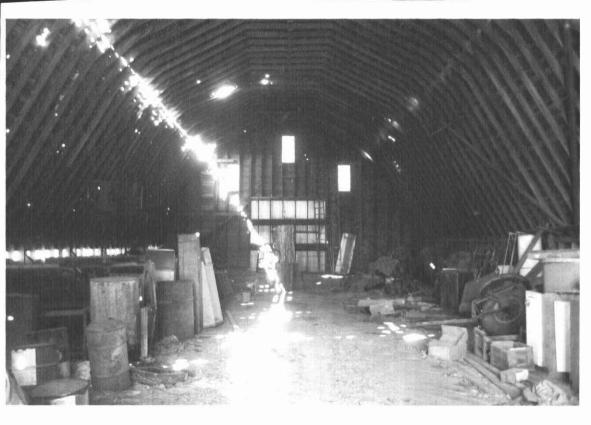

\* PROPERTY HISTORY: (Expand on the history of the barn/property such as use, original owner, builder, architect, family stories and memories, etc.. add additional pages if necessary)

This barn was built over a waterway--yes the water flows right under the barn! It is two stories and housed many teams of horses and possibly some workers that worked on the farm. The original farm (land and buildings) are still one working operation. We are the third family to own/farm and live on this property. James Hays built the barn and the very historical home on this property (which is under renovation currently). The barn was designed with a bridge so the teams could drive through the barn and unload hay without turning around.

Please provide <u>current</u> photos of nominated property (interior and exterior (all four sides)) and a map indicating the location of property in relationship to major roads. Digital images are preferred (please provide disc) or print on photographic paper.