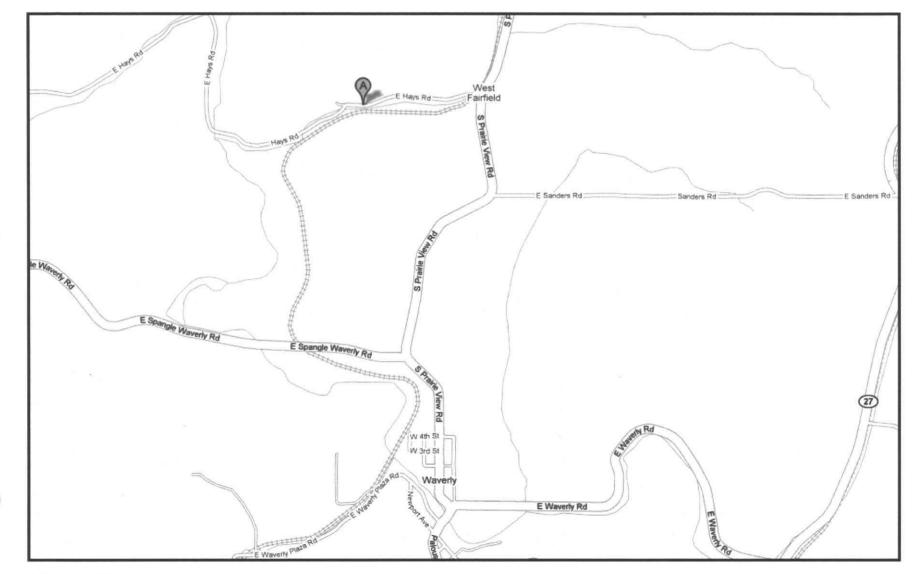

Please provide <u>current</u> photos of nominated property (interior and exterior (all four sides)) and a map indicating the location of property in relationship to major roads. Digital images are preferred (please provide disc) or print on photographic paper.