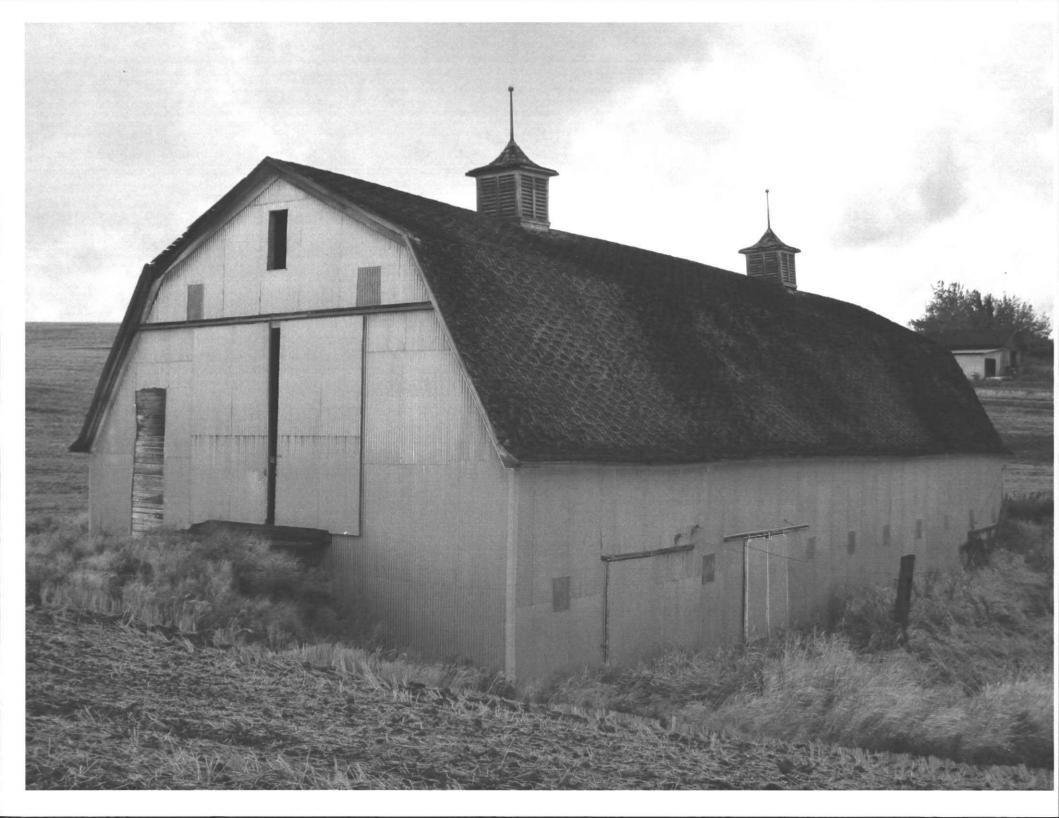

\* PROPERTY HISTORY: (Expand on the history of the barn/property such as use, original owner, builder, architect, family stories and memories, etc.. add additional pages if necessary)

This barn was built over a waterway--yes the water flows right under the barn! It is two stories and housed many teams of horses and possibly some workers that worked on the farm. The original farm (land and buildings) are still one working operation. We are the third family to own/farm and live on this property. James Hays built the barn and the very historical home on this property (which is under renovation currently). The barn was designed with a bridge so the teams could drive through the barn and unload hay without turning around.

Please provide <u>current</u> photos of nominated property (interior and exterior (all four sides)) and a map indicating the location of property in relationship to major roads. Digital images are preferred (please provide disc) or print on photographic paper.