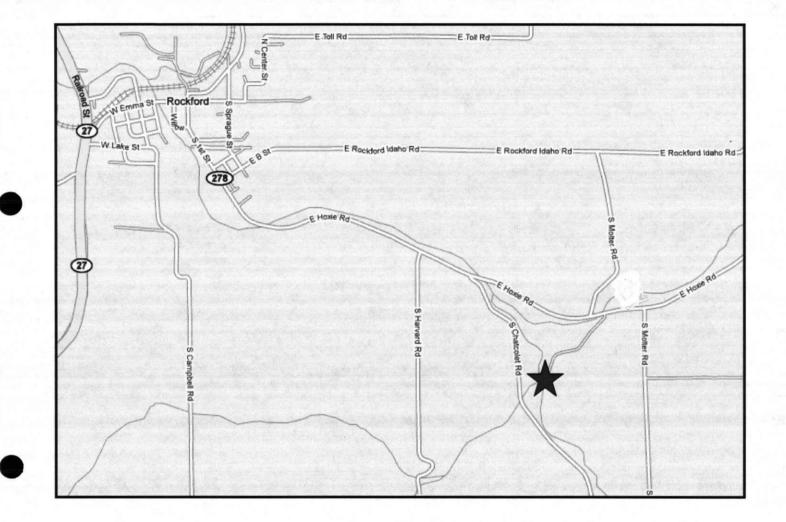

51578

Walking Circle L

brand in concrete

1904

| Washington State<br>HERITAGE BARN<br>REGISTER |                                      |             | n Name           |                            | Historian, at 360-586-3076 or Michael.houser@dahp.wa.gov         Property Location         Address: 23310 Hoxie Road         City:       Rockford         Zip: 99030         County         Spokane         Owner Address |                             |               |  |
|-----------------------------------------------|--------------------------------------|-------------|------------------|----------------------------|---------------------------------------------------------------------------------------------------------------------------------------------------------------------------------------------------------------------------|-----------------------------|---------------|--|
|                                               |                                      |             | king Circle L Ra | anch                       |                                                                                                                                                                                                                           |                             |               |  |
|                                               |                                      |             | ·                |                            |                                                                                                                                                                                                                           |                             |               |  |
|                                               |                                      |             | oric Name        | - //                       |                                                                                                                                                                                                                           |                             |               |  |
|                                               |                                      |             | lley, A.L., Barn |                            |                                                                                                                                                                                                                           |                             |               |  |
|                                               |                                      |             | ers Name         |                            |                                                                                                                                                                                                                           |                             |               |  |
|                                               | である。                                 | Bob         |                  |                            | Address:5108 71 <sup>st</sup> Way NE                                                                                                                                                                                      |                             |               |  |
|                                               |                                      |             |                  |                            | City: Olympia<br>State: WA<br>Zip: 98516                                                                                                                                                                                  |                             |               |  |
|                                               |                                      |             | e: 360 491-2757  |                            |                                                                                                                                                                                                                           |                             |               |  |
|                                               |                                      |             | l:               |                            |                                                                                                                                                                                                                           |                             |               |  |
|                                               | <u> مراجع محماد محمد کمی در است.</u> |             |                  | Ý                          |                                                                                                                                                                                                                           |                             |               |  |
| BARN                                          | ROOF SHAPE                           | ROOF        | FLOOR PLAN       | SIDING                     | FOUNDATION                                                                                                                                                                                                                | PAINTING/                   | OTHER BARN    |  |
| PANN                                          |                                      | COVERING    |                  |                            | MATERIAL                                                                                                                                                                                                                  | DECORATION                  | FEATURES      |  |
|                                               |                                      |             |                  |                            |                                                                                                                                                                                                                           | _                           |               |  |
| ONDITION                                      | Gable                                | Asphalt     |                  | Metal                      |                                                                                                                                                                                                                           | Painted?                    | Cupola        |  |
| Good                                          | Broken                               | Metal       | Rectangular      | Wood – Horizontal          | Stone                                                                                                                                                                                                                     | No No                       |               |  |
| ] Fair<br>] Poor                              | Gable<br>🖾 Gambrel                   | │           |                  | ⊠ Wood – Board &<br>Batten | Brick                                                                                                                                                                                                                     | Yes                         | │             |  |
| Altered                                       |                                      |             | │                | Wood Vertical              |                                                                                                                                                                                                                           | Color: Red w/<br>white trim | Weather Vane  |  |
| ] Ruins                                       | Gothic                               |             | T- Shape         |                            | Other                                                                                                                                                                                                                     |                             | Lightning Rod |  |
|                                               | Monitor                              |             | Size: 36' x 72'  |                            |                                                                                                                                                                                                                           | Names/Dates/                |               |  |
|                                               | Round                                | CURRENT USE |                  | Stone                      |                                                                                                                                                                                                                           | Decoration?                 | Milking Shed  |  |
| ARN                                           | Dutch                                | Ag          |                  | Asbestos                   |                                                                                                                                                                                                                           | □ No                        | Other         |  |
| UILT                                          | Conical                              | Vacant      | Height: 30'      | Other                      |                                                                                                                                                                                                                           | 🖾 Yes                       |               |  |
| DATE:                                         | C Other                              | 🗌 Other     | f                | Į                          | ł                                                                                                                                                                                                                         | Describe:                   | t             |  |

\* PROPERTY HISTORY: (Expand on the history of the barn/property such as use, original owner, builder, architect, family stories and memories, etc.. add additional pages if necessary)

The farm was the first homestead in the Rock Creek Valley in 1877. The original homesteader was A.L. Bradley who sold it to the current owners grandparents in 1947. The barn, built in 1904, originally held 40 milk cows with their names stenciled on the boards above each stanchion. The cows were named after ladies in the community. The large hay loft with a high door and cable track, was designed for loose hay that grew on the surrounding flats. The current owners gradparents used the barn for calving heifers in their beef cattle herd branded with the Walking Circle L brand, which is etched in concrete pads of the era. The current owner painted the barn and repaired the windows in 2003.