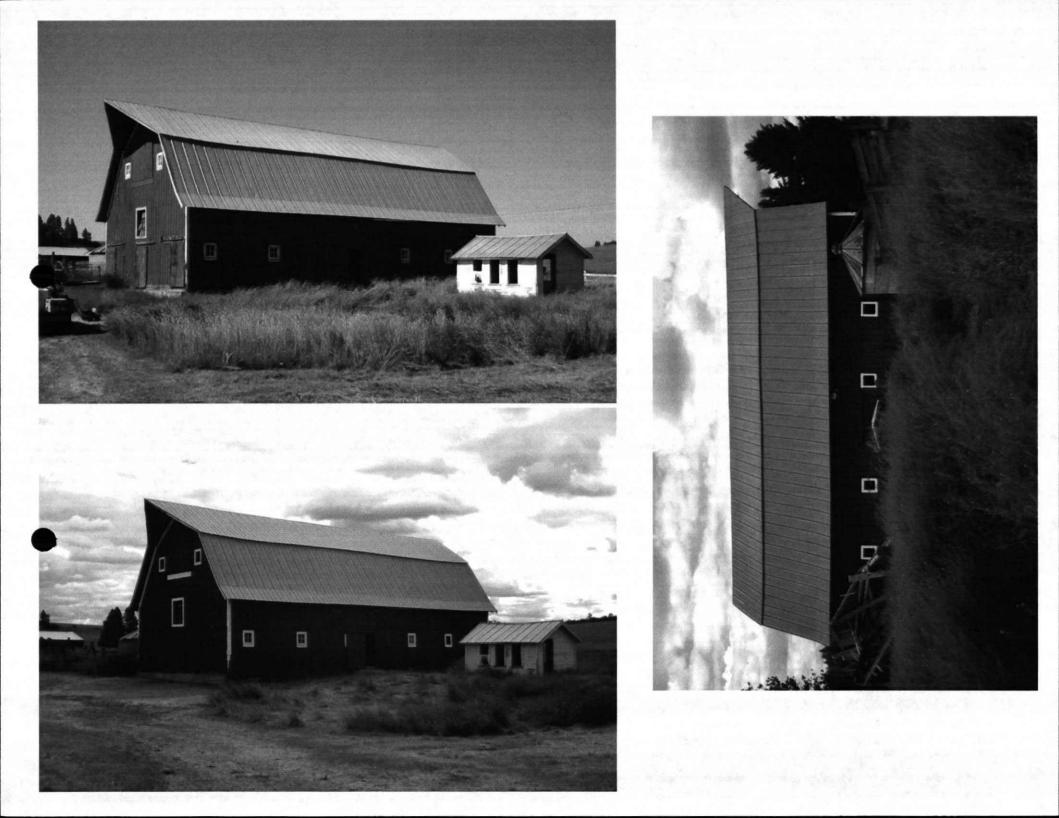

51578

Walking Circle L

brand in concrete

1904

| Washington State<br>HERITAGE BARN<br>REGISTER |                                      |             | n Name           |                            | Historian, at 360-586-3076 or Michael.houser@dahp.wa.gov         Property Location         Address: 23310 Hoxie Road         City:       Rockford         Zip: 99030         County         Spokane         Owner Address |                             |               |  |
|-----------------------------------------------|--------------------------------------|-------------|------------------|----------------------------|---------------------------------------------------------------------------------------------------------------------------------------------------------------------------------------------------------------------------|-----------------------------|---------------|--|
|                                               |                                      |             | king Circle L Ra | anch                       |                                                                                                                                                                                                                           |                             |               |  |
|                                               |                                      |             | ·                |                            |                                                                                                                                                                                                                           |                             |               |  |
|                                               |                                      |             | oric Name        | - //                       |                                                                                                                                                                                                                           |                             |               |  |
|                                               |                                      |             | lley, A.L., Barn |                            |                                                                                                                                                                                                                           |                             |               |  |
|                                               |                                      |             | ers Name         |                            |                                                                                                                                                                                                                           |                             |               |  |
|                                               | である。                                 | Bob         |                  |                            | Address:5108 71 <sup>st</sup> Way NE                                                                                                                                                                                      |                             |               |  |
|                                               |                                      |             |                  |                            | City: Olympia<br>State: WA<br>Zip: 98516                                                                                                                                                                                  |                             |               |  |
|                                               |                                      |             | e: 360 491-2757  |                            |                                                                                                                                                                                                                           |                             |               |  |
|                                               |                                      |             | l:               |                            |                                                                                                                                                                                                                           |                             |               |  |
|                                               | <u> مراجع محماد محمد کمی در است.</u> |             |                  | Ý                          |                                                                                                                                                                                                                           |                             |               |  |
| BARN                                          | ROOF SHAPE                           | ROOF        | FLOOR PLAN       | SIDING                     | FOUNDATION                                                                                                                                                                                                                | PAINTING/                   | OTHER BARN    |  |
| PANN                                          |                                      | COVERING    |                  |                            | MATERIAL                                                                                                                                                                                                                  | DECORATION                  | FEATURES      |  |
|                                               |                                      |             |                  |                            |                                                                                                                                                                                                                           | _                           |               |  |
| ONDITION                                      | Gable                                | Asphalt     |                  | Metal                      |                                                                                                                                                                                                                           | Painted?                    | Cupola        |  |
| Good                                          | Broken                               | Metal       | Rectangular      | Wood – Horizontal          | Stone                                                                                                                                                                                                                     | No No                       |               |  |
| ] Fair<br>] Poor                              | Gable<br>🖾 Gambrel                   | │           |                  | ⊠ Wood – Board &<br>Batten | Brick                                                                                                                                                                                                                     | Yes                         | │             |  |
| Altered                                       |                                      |             | │                | Wood Vertical              |                                                                                                                                                                                                                           | Color: Red w/<br>white trim | Weather Vane  |  |
| ] Ruins                                       | Gothic                               |             | T- Shape         |                            | Other                                                                                                                                                                                                                     |                             | Lightning Rod |  |
|                                               | Monitor                              |             | Size: 36' x 72'  |                            |                                                                                                                                                                                                                           | Names/Dates/                |               |  |
|                                               | Round                                | CURRENT USE |                  | Stone                      |                                                                                                                                                                                                                           | Decoration?                 | Milking Shed  |  |
| ARN                                           | Dutch                                | Ag          |                  | Asbestos                   |                                                                                                                                                                                                                           | □ No                        | Other         |  |
| UILT                                          | Conical                              | Vacant      | Height: 30'      | Other                      |                                                                                                                                                                                                                           | 🖾 Yes                       |               |  |
| DATE:                                         | C Other                              | 🗌 Other     | f                | Į                          | ł                                                                                                                                                                                                                         | Describe:                   | t             |  |

\* PROPERTY HISTORY: (Expand on the history of the barn/property such as use, original owner, builder, architect, family stories and memories, etc.. add additional pages if necessary)

The farm was the first homestead in the Rock Creek Valley in 1877. The original homesteader was A.L. Bradley who sold it to the current owners grandparents in 1947. The barn, built in 1904, originally held 40 milk cows with their names stenciled on the boards above each stanchion. The cows were named after ladies in the community. The large hay loft with a high door and cable track, was designed for loose hay that grew on the surrounding flats. The current owners gradparents used the barn for calving heifers in their beef cattle herd branded with the Walking Circle L brand, which is etched in concrete pads of the era. The current owner painted the barn and repaired the windows in 2003.