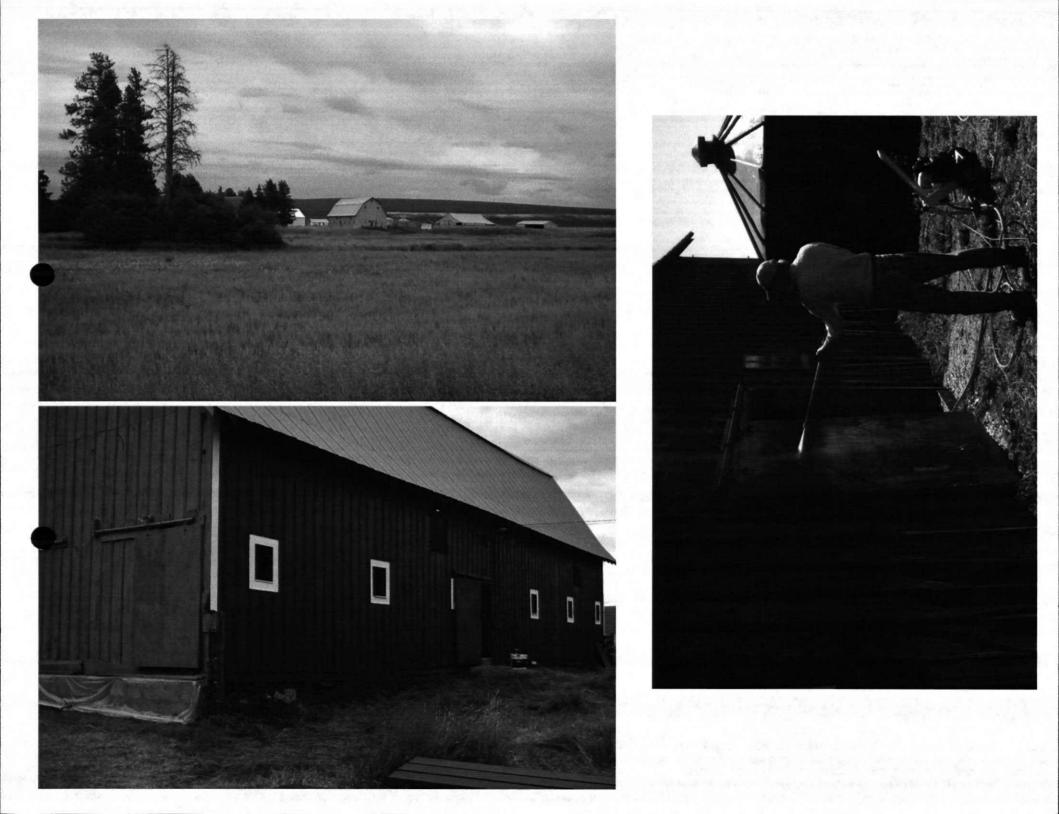

51578

Walking Circle L

brand in concrete

1904

| Washington State<br>HERITAGE BARN<br>REGISTER |                                      |             | n Name           |                            | Historian, at 360-586-3076 or Michael.houser@dahp.wa.gov         Property Location         Address: 23310 Hoxie Road         City:       Rockford         Zip: 99030         County         Spokane         Owner Address |                             |               |  |
|-----------------------------------------------|--------------------------------------|-------------|------------------|----------------------------|---------------------------------------------------------------------------------------------------------------------------------------------------------------------------------------------------------------------------|-----------------------------|---------------|--|
|                                               |                                      |             | king Circle L Ra | anch                       |                                                                                                                                                                                                                           |                             |               |  |
|                                               |                                      |             | ·                |                            |                                                                                                                                                                                                                           |                             |               |  |
|                                               |                                      |             | oric Name        | - //                       |                                                                                                                                                                                                                           |                             |               |  |
|                                               |                                      |             | lley, A.L., Barn |                            |                                                                                                                                                                                                                           |                             |               |  |
|                                               |                                      |             | ers Name         |                            |                                                                                                                                                                                                                           |                             |               |  |
|                                               | である。                                 | Bob         |                  |                            | Address:5108 71 <sup>st</sup> Way NE                                                                                                                                                                                      |                             |               |  |
|                                               |                                      |             |                  |                            | City: Olympia<br>State: WA<br>Zip: 98516                                                                                                                                                                                  |                             |               |  |
|                                               |                                      |             | e: 360 491-2757  |                            |                                                                                                                                                                                                                           |                             |               |  |
|                                               |                                      |             | l:               |                            |                                                                                                                                                                                                                           |                             |               |  |
|                                               | <u> مراجع محماد محمد کمی در است.</u> |             |                  | Ý                          |                                                                                                                                                                                                                           |                             |               |  |
| BARN                                          | ROOF SHAPE                           | ROOF        | FLOOR PLAN       | SIDING                     | FOUNDATION                                                                                                                                                                                                                | PAINTING/                   | OTHER BARN    |  |
| PANN                                          |                                      | COVERING    |                  |                            | MATERIAL                                                                                                                                                                                                                  | DECORATION                  | FEATURES      |  |
|                                               |                                      |             |                  |                            |                                                                                                                                                                                                                           | _                           |               |  |
| ONDITION                                      | Gable                                | Asphalt     |                  | Metal                      |                                                                                                                                                                                                                           | Painted?                    | Cupola        |  |
| Good                                          | Broken                               | Metal       | Rectangular      | Wood – Horizontal          | Stone                                                                                                                                                                                                                     | No No                       |               |  |
| ] Fair<br>] Poor                              | Gable<br>🖾 Gambrel                   | │           |                  | ⊠ Wood – Board &<br>Batten | Brick                                                                                                                                                                                                                     | Yes                         | │             |  |
| Altered                                       |                                      |             | │                | Wood Vertical              |                                                                                                                                                                                                                           | Color: Red w/<br>white trim | Weather Vane  |  |
| ] Ruins                                       | Gothic                               |             | T- Shape         |                            | Other                                                                                                                                                                                                                     |                             | Lightning Rod |  |
|                                               | Monitor                              |             | Size: 36' x 72'  |                            |                                                                                                                                                                                                                           | Names/Dates/                |               |  |
|                                               | Round                                | CURRENT USE |                  | Stone                      |                                                                                                                                                                                                                           | Decoration?                 | Milking Shed  |  |
| ARN                                           | Dutch                                | Ag          |                  | Asbestos                   |                                                                                                                                                                                                                           | □ No                        | Other         |  |
| UILT                                          | Conical                              | Vacant      | Height: 30'      | Other                      |                                                                                                                                                                                                                           | 🖾 Yes                       |               |  |
| DATE:                                         | C Other                              | 🗌 Other     | f                | Į                          | ł                                                                                                                                                                                                                         | Describe:                   | t             |  |

\* PROPERTY HISTORY: (Expand on the history of the barn/property such as use, original owner, builder, architect, family stories and memories, etc.. add additional pages if necessary)

The farm was the first homestead in the Rock Creek Valley in 1877. The original homesteader was A.L. Bradley who sold it to the current owners grandparents in 1947. The barn, built in 1904, originally held 40 milk cows with their names stenciled on the boards above each stanchion. The cows were named after ladies in the community. The large hay loft with a high door and cable track, was designed for loose hay that grew on the surrounding flats. The current owners gradparents used the barn for calving heifers in their beef cattle herd branded with the Walking Circle L brand, which is etched in concrete pads of the era. The current owner painted the barn and repaired the windows in 2003.