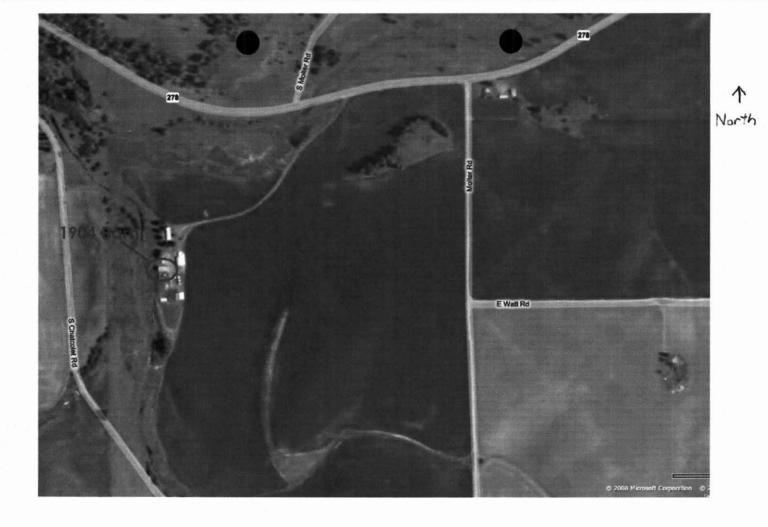

| OTHER FARM<br>BUILDINGS                                          | ISTEAD                               | If building does not exist, please check N/A box<br>Provide additional photos of secondary buildings/structures regardless of age. |                                                       |            |                        |                                              |                |  |  |
|------------------------------------------------------------------|--------------------------------------|------------------------------------------------------------------------------------------------------------------------------------|-------------------------------------------------------|------------|------------------------|----------------------------------------------|----------------|--|--|
|                                                                  | ROOF<br>SHAPE<br>(Gable, Hip, etc.)  | ROOF<br>COVERING                                                                                                                   | FLOOR PLAN<br>(Square, L-Shape,<br>Rectangular, etc.) | SIDING     | FOUNDATION<br>MATERIAL | OTHER FEATURES:<br>(Style, Color, Trim, etc) | BUILT DATE     |  |  |
| DWELLING                                                         | Gable                                | Metal                                                                                                                              | Rectangular                                           | Metal      | Stone and concrete     |                                              | 1904           |  |  |
| OUTHOUSE Good Grair Poor Altered Ruins N/A                       |                                      |                                                                                                                                    |                                                       |            |                        |                                              |                |  |  |
| CHICKEN COOP                                                     |                                      |                                                                                                                                    |                                                       |            |                        |                                              |                |  |  |
| MACHINE SHED                                                     | Gable                                | Metal                                                                                                                              | Rectangular                                           | Metal      | Concrete               |                                              | 1952           |  |  |
| MILK HOUSE                                                       | Gable                                | Metal                                                                                                                              | Rectangular                                           | Wood lap   | Concrete               | White                                        | 1904           |  |  |
| SILO<br>Good Fair<br>Poor Altered<br>Ruins N/A                   | Conical                              | Metal                                                                                                                              | Round                                                 | Metal      | Concrete               | 4 grain storage bins of<br>different ages    | 1950-65        |  |  |
| OTHER: Hay storage                                               | Gable with<br>shed roofs on<br>sides | Metal                                                                                                                              | Rectangular                                           | Metal      | Concrete               |                                              | 1960           |  |  |
| OTHER: Loafing<br>shed<br>Good Fair<br>Poor Altered<br>Ruins N/A | Gable                                | Metal                                                                                                                              | Rectangular                                           | Metal      | Pole                   |                                              | 1960           |  |  |
| Please provide a                                                 | a sketch of t                        | he farmste                                                                                                                         | ad layout ind                                         | icating th | e location of c        | other buildings in re                        | elation to the |  |  |

barn. Include an arrow pointing north for directional purposes.

A.L. Bradley Barn / Walking Circle L Ranch 23310 Hoxie Rd. Rockford, WA 99030