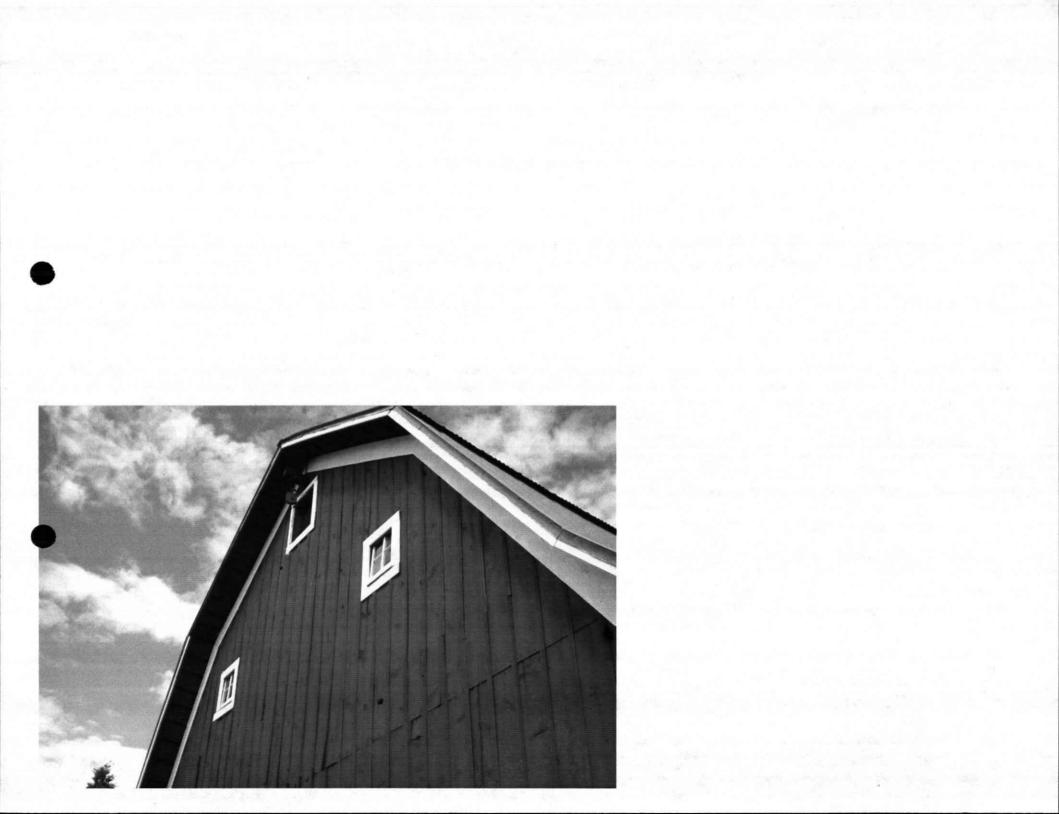

51578

Walking Circle L

brand in concrete

1904

| Washington State<br>HERITAGE BARN<br>REGISTER |                                      |             | n Name           |                            | Historian, at 360-586-3076 or Michael.houser@dahp.wa.gov         Property Location         Address: 23310 Hoxie Road         City:       Rockford         Zip: 99030         County         Spokane         Owner Address |                             |               |  |
|-----------------------------------------------|--------------------------------------|-------------|------------------|----------------------------|---------------------------------------------------------------------------------------------------------------------------------------------------------------------------------------------------------------------------|-----------------------------|---------------|--|
|                                               |                                      |             | king Circle L Ra | anch                       |                                                                                                                                                                                                                           |                             |               |  |
|                                               |                                      |             | ·                |                            |                                                                                                                                                                                                                           |                             |               |  |
|                                               |                                      |             | oric Name        | - //                       |                                                                                                                                                                                                                           |                             |               |  |
|                                               |                                      |             | lley, A.L., Barn |                            |                                                                                                                                                                                                                           |                             |               |  |
|                                               |                                      |             | ers Name         |                            |                                                                                                                                                                                                                           |                             |               |  |
|                                               | である。                                 | Bob         |                  |                            | Address:5108 71 <sup>st</sup> Way NE                                                                                                                                                                                      |                             |               |  |
|                                               |                                      |             |                  |                            | City: Olympia<br>State: WA<br>Zip: 98516                                                                                                                                                                                  |                             |               |  |
|                                               |                                      |             | e: 360 491-2757  |                            |                                                                                                                                                                                                                           |                             |               |  |
|                                               |                                      |             | l:               |                            |                                                                                                                                                                                                                           |                             |               |  |
|                                               | <u> مراجع محماد محمد کمی در است.</u> |             |                  | Ý                          |                                                                                                                                                                                                                           |                             |               |  |
| BARN                                          | ROOF SHAPE                           | ROOF        | FLOOR PLAN       | SIDING                     | FOUNDATION                                                                                                                                                                                                                | PAINTING/                   | OTHER BARN    |  |
| PANN                                          |                                      | COVERING    |                  |                            | MATERIAL                                                                                                                                                                                                                  | DECORATION                  | FEATURES      |  |
|                                               |                                      |             |                  |                            |                                                                                                                                                                                                                           | _                           |               |  |
| ONDITION                                      | Gable                                | Asphalt     |                  | Metal                      |                                                                                                                                                                                                                           | Painted?                    | Cupola        |  |
| Good                                          | Broken                               | Metal       | Rectangular      | Wood – Horizontal          | Stone                                                                                                                                                                                                                     | No No                       |               |  |
| ] Fair<br>] Poor                              | Gable<br>🖾 Gambrel                   | │           |                  | ⊠ Wood – Board &<br>Batten | Brick                                                                                                                                                                                                                     | Yes                         | │             |  |
| Altered                                       |                                      |             | │                | Wood Vertical              |                                                                                                                                                                                                                           | Color: Red w/<br>white trim | Weather Vane  |  |
| ] Ruins                                       | Gothic                               |             | T- Shape         |                            | Other                                                                                                                                                                                                                     |                             | Lightning Rod |  |
|                                               | Monitor                              |             | Size: 36' x 72'  |                            |                                                                                                                                                                                                                           | Names/Dates/                |               |  |
|                                               | Round                                | CURRENT USE |                  | Stone                      |                                                                                                                                                                                                                           | Decoration?                 | Milking Shed  |  |
| ARN                                           | Dutch                                | Ag          |                  | Asbestos                   |                                                                                                                                                                                                                           | □ No                        | Other         |  |
| UILT                                          | Conical                              | Vacant      | Height: 30'      | Other                      |                                                                                                                                                                                                                           | 🖾 Yes                       |               |  |
| DATE:                                         | C Other                              | 🗌 Other     | f                | Į                          | ł                                                                                                                                                                                                                         | Describe:                   | t             |  |

\* PROPERTY HISTORY: (Expand on the history of the barn/property such as use, original owner, builder, architect, family stories and memories, etc.. add additional pages if necessary)

The farm was the first homestead in the Rock Creek Valley in 1877. The original homesteader was A.L. Bradley who sold it to the current owners grandparents in 1947. The barn, built in 1904, originally held 40 milk cows with their names stenciled on the boards above each stanchion. The cows were named after ladies in the community. The large hay loft with a high door and cable track, was designed for loose hay that grew on the surrounding flats. The current owners gradparents used the barn for calving heifers in their beef cattle herd branded with the Walking Circle L brand, which is etched in concrete pads of the era. The current owner painted the barn and repaired the windows in 2003.