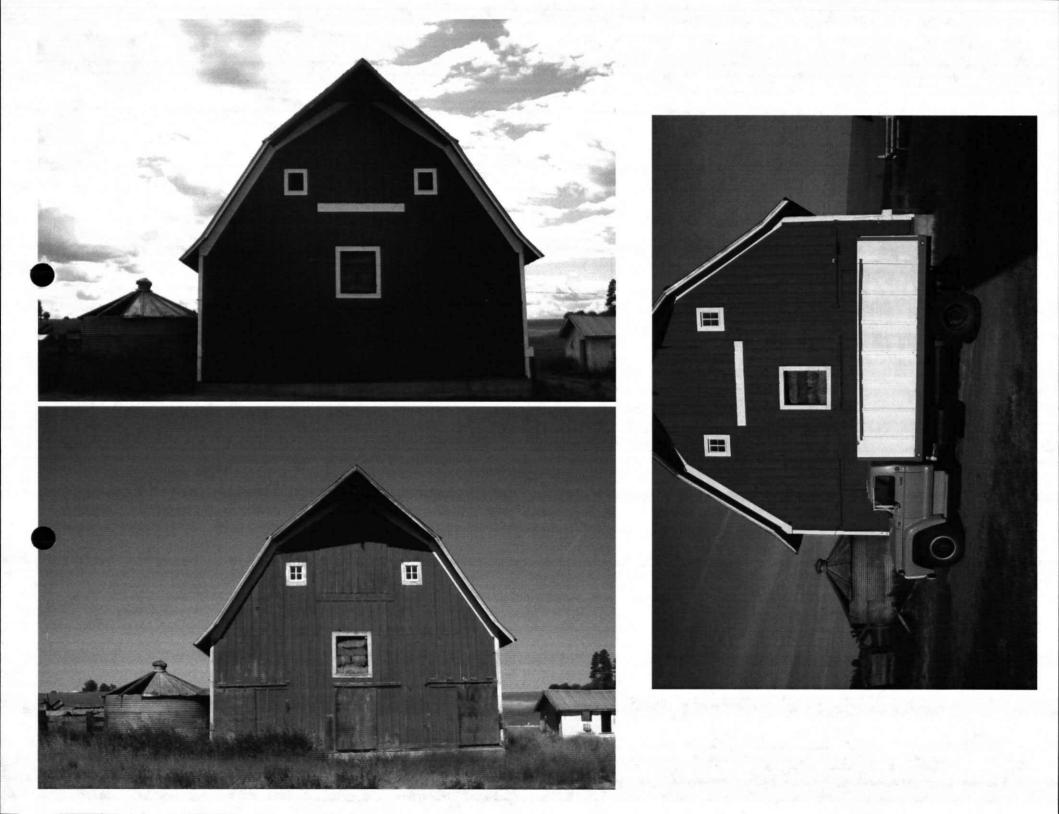

\* PROPERTY HISTORY: (Expand on the history of the barn/property such as use, original owner, builder, architect, family stories and memories, etc.. add additional pages if necessary)

The farm was the first homestead in the Rock Creek Valley in 1877. The original homesteader was A.L. Bradley who sold it to the current owners grandparents in 1947. The barn, built in 1904, originally held 40 milk cows with their names stenciled on the boards above each stanchion. The cows were named after ladies in the community. The large hay loft with a high door and cable track, was designed for loose hay that grew on the surrounding flats. The current owners gradparents used the barn for calving heifers in their beef cattle herd branded with the Walking Circle L brand, which is etched in concrete pads of the era. The current owner painted the barn and repaired the windows in 2003.

Please provide current photos of nominated property (interior and exterior (all four sides)) and a map indicating the location of property in relationship to major roads. Digital images are preferred (please provide disc) or print on photographic paper.