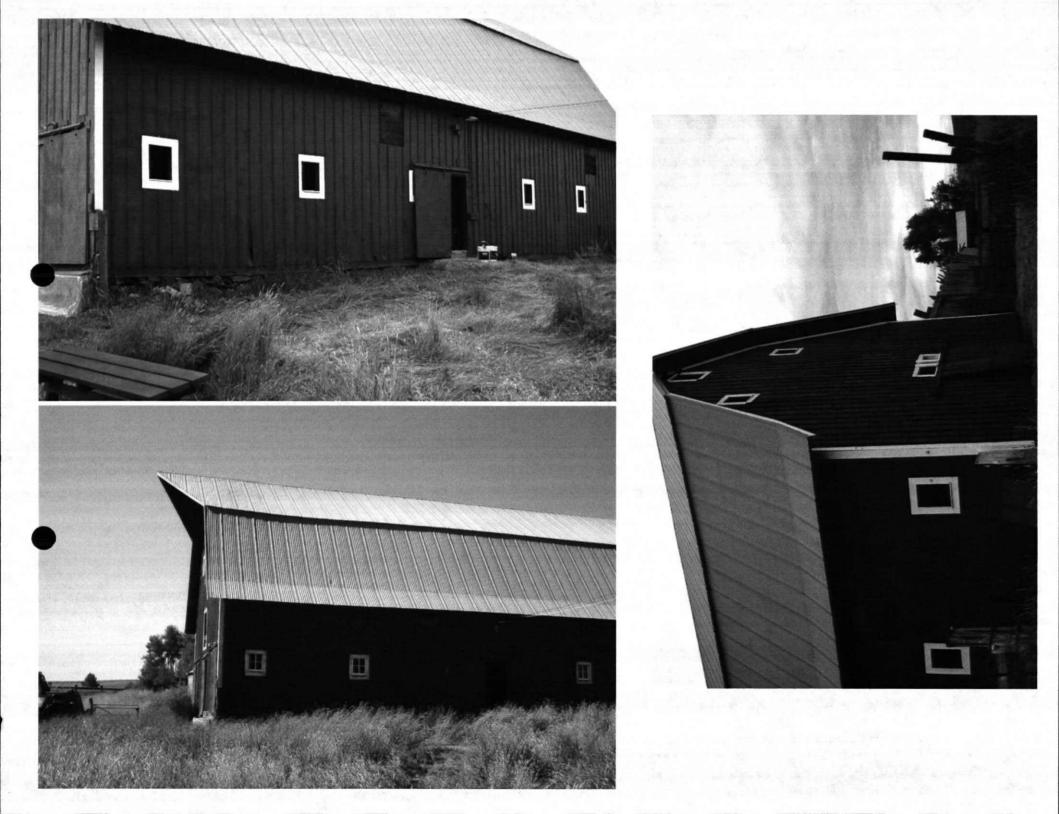

\* PROPERTY HISTORY: (Expand on the history of the barn/property such as use, original owner, builder, architect, family stories and memories, etc.. add additional pages if necessary)

The farm was the first homestead in the Rock Creek Valley in 1877. The original homesteader was A.L. Bradley who sold it to the current owners grandparents in 1947. The barn, built in 1904, originally held 40 milk cows with their names stenciled on the boards above each stanchion. The cows were named after ladies in the community. The large hay loft with a high door and cable track, was designed for loose hay that grew on the surrounding flats. The current owners gradparents used the barn for calving heifers in their beef cattle herd branded with the Walking Circle L brand, which is etched in concrete pads of the era. The current owner painted the barn and repaired the windows in 2003.

Please provide current photos of nominated property (interior and exterior (all four sides)) and a map indicating the location of property in relationship to major roads. Digital images are preferred (please provide disc) or print on photographic paper.